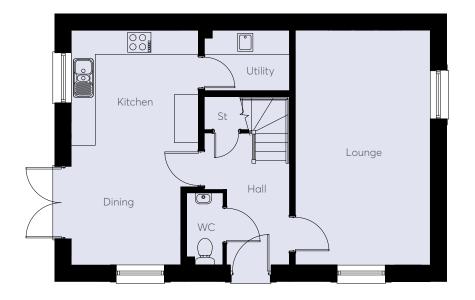

## A four bedroom detached home

| Ground Floor |               |               | First Floor |               |               |
|--------------|---------------|---------------|-------------|---------------|---------------|
| Kitchen      | 3.17m x 2.87m | 10'5" x 9'5"  | Bedroom 1   | 3.42m x 3.46m | 11'3" × 11'4" |
| Dining       | 2.99m x 2.73m | 9'10" × 9'0"  | Bedroom 2   | 3.23m x 2.95m | 10'7" × 9'8"  |
| Lounge       | 5.88m x 3.39m | 19'4" × 11'1" | Bedroom 3   | 3.11m x 2.29m | 10'3" x 7'6"  |
|              |               |               | Bedroom 4   | 2.80m x 2.39m | 9'2" x 7'10"  |