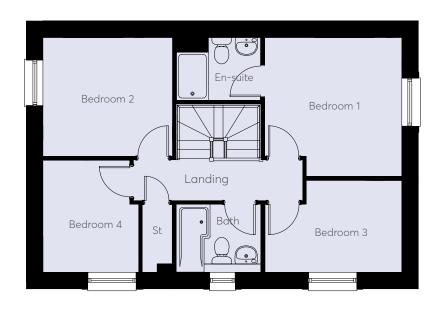

## A four bedroom detached home

| Ground Floor |               |               | First Floor |               |               |
|--------------|---------------|---------------|-------------|---------------|---------------|
| Kitchen      | 3.17m x 2.87m | 10'5" x 9'5"  | Bedroom 1   | 3.42m x 3.46m | 11'3" × 11'4" |
| Dining       | 2.99m x 2.73m | 9'10" × 9'0"  | Bedroom 2   | 3.23m x 2.95m | 10'7" × 9'8"  |
| Lounge       | 5.88m x 3.39m | 19'4" × 11'1" | Bedroom 3   | 3.11m x 2.29m | 10'3" x 7'6"  |
|              |               |               | Bedroom 4   | 2.80m x 2.39m | 9'2" x 7'10"  |