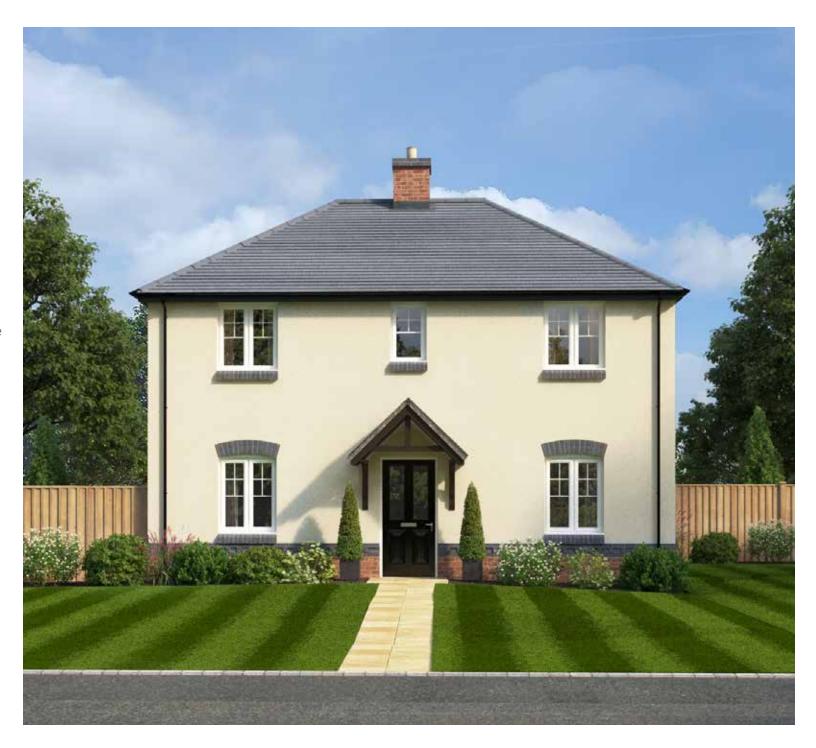

THE **STANTON** A four bedroom detached home

## THE STANTON

## A four bedroom detached home

| Ground Floor |               |               | First Floor |               |               |
|--------------|---------------|---------------|-------------|---------------|---------------|
| Kitchen      | 3.17m x 2.87m | 10'5" x 9'5"  | Bedroom 1   | 3.42m x 3.46m | 11'3" × 11'4" |
| Dining       | 2.99m x 2.73m | 9'10" × 9'0"  | Bedroom 2   | 3.23m x 2.95m | 10'7" × 9'8"  |
| Lounge       | 5.88m x 3.39m | 19'4" × 11'1" | Bedroom 3   | 3.11m x 2.29m | 10'3" x 7'6"  |
|              |               |               | Bedroom 4   | 2.80m x 2.39m | 9'2" x 7'10"  |