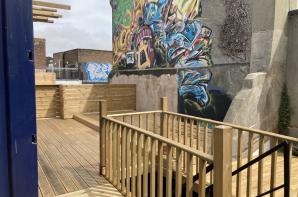

### Description

Accessed via a timber staircase to a decked outside space that leads to stacked shipping containers arranged over 1st & 2nd floor levels that have been fitted to provide office space.