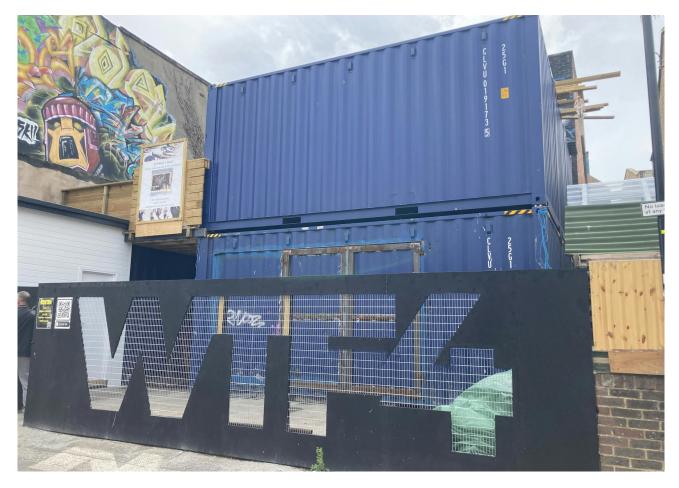

### Description

Accessed via a timber staircase to a decked outside space that leads to stacked shipping containers arranged over 1st & 2nd floor levels that have been fitted to provide office space.

#### Location

The units are located in St Peter's Yard on St Peter's Street on the periphery of Brighton's North Laine to the west of London Road. Brighton Station is only a few minutes walk away whilst nearby occupiers include Sainsbury's, Nando's, Specsavers, Moksha, Meat & Liquor & Unbarred Brewery.