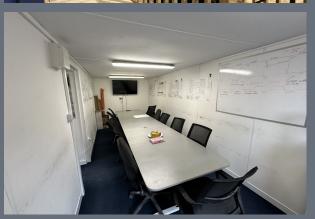

### Description

Accessed via a timber staircase to a decked outside space that leads to stacked shipping containers arranged over 1st & 2nd floor levels that have been fitted to provide office space.