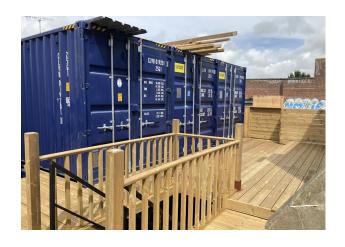

### Description

Accessed via a timber staircase to a decked outside space that leads to stacked shipping containers arranged over 1st & 2nd floor levels that have been fitted to provide office space.