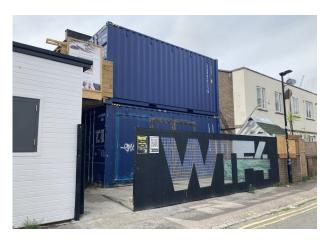

### Description

Accessed via a timber staircase to a decked outside space that leads to stacked shipping containers arranged over 1st & 2nd floor levels that have been fitted to provide office space.

#### Location

The units are located in St Peter's Yard on St Peter's Street on the periphery of Brighton's North Laine to the west of London Road. Brighton Station is only a few minutes walk away whilst nearby occupiers include Sainsbury's, Nando's, Specsavers, Moksha, Meat & Liquor & Unbarred Brewery.