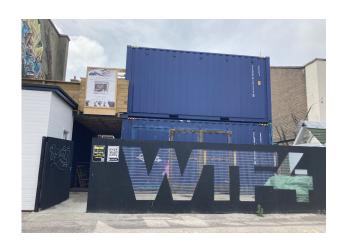

### Description

Accessed via a timber staircase to a decked outside space that leads to stacked shipping containers arranged over 1st & 2nd floor levels that have been fitted to provide office space.

#### Location

The units are located in St Peter's Yard on St Peter's Street on the periphery of Brighton's North Laine to the west of London Road. Brighton Station is only a few minutes walk away whilst nearby occupiers include Sainsbury's, Nando's, Specsavers, Moksha, Meat & Liquor & Unbarred Brewery.