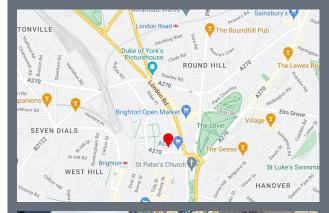

#### Location

The units are located in St Peter's Yard on St Peter's Street on the periphery of Brighton's North Laine to the west of London Road. Brighton Station is only a few minutes walk away whilst nearby occupiers include Sainsbury's, Nando's, Specsavers, Moksha, Meat & Liquor & Unbarred Brewery.