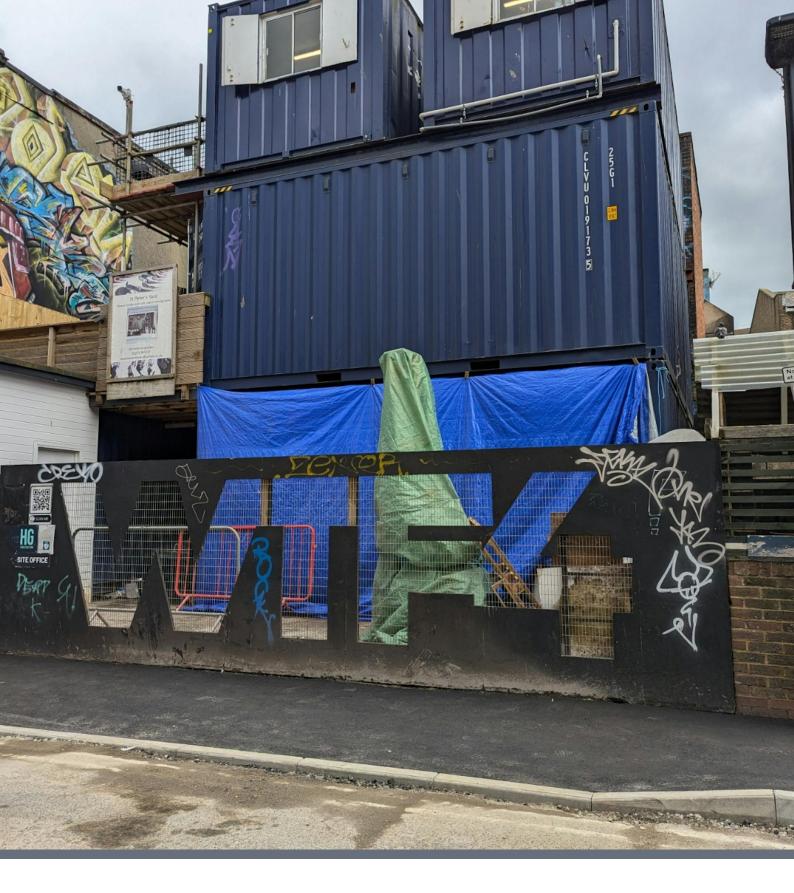

### Description

Accessed via a timber staircase to a decked outside space that leads to stacked shipping containers arranged over 1st & 2nd floor levels that have been fitted to provide office space.