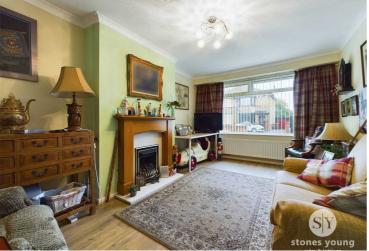

## Lounge

Laminate flooring, ceiling coving, gas fire with marble hearth and wood surround, double glazed uPVC window, panel radiator.