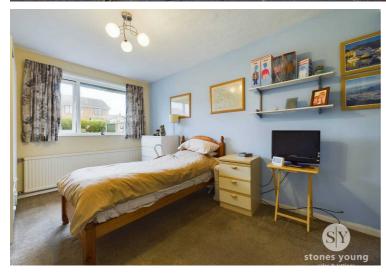

#### Bedroom 1

Double bedroom with carpet flooring, storage cupboard, double glazed uPVC window, panel radiator.

## Bedroom 2

Double bedroom with carpet flooring, ceiling coving, double glazed uPVC window, panel radiator.