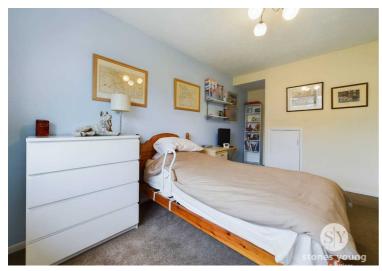

#### Bedroom 1

Double bedroom with carpet flooring, storage cupboard, double glazed uPVC window, panel radiator.

## Bedroom 2

Double bedroom with carpet flooring, ceiling coving, double glazed uPVC window, panel radiator.