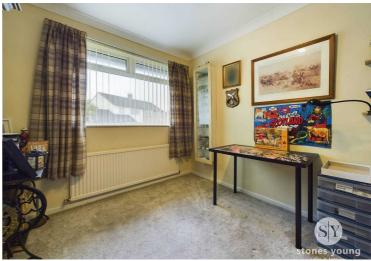

## Bedroom 2

Double bedroom with carpet flooring, ceiling coving, double glazed uPVC window, panel radiator.