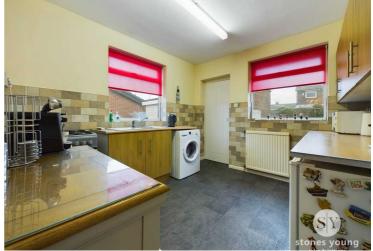

## **Kitchen**

Vinyl flooring, fitted wall and base units with contrasting work surfaces, tiled splash backs, stainless steel sink and drainer, space for gas cooker, washing machine and under counter fridge, x2 double glazed uPVC windows, panel radiator and door leading to the rear porch.