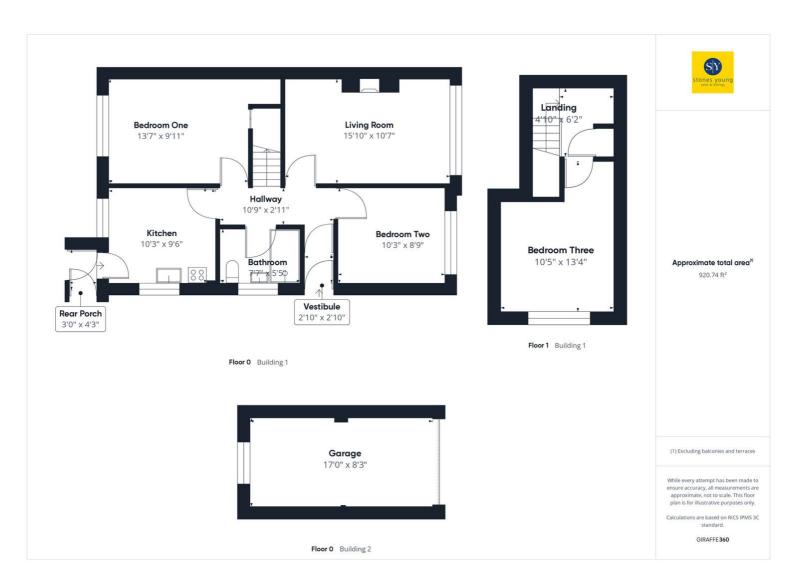

Upon entering, you are greeted by a welcoming ambience that permeates throughout the residence. The spacious reception room offering a perfect space. Natural light floods the room, enhancing the warmth of the space. The kitchen, replete with conveniences and ample storage. There is a two double bedrooms on the ground floor and a three piece shower room.

Ascending the stairs, you are met with a further generously sized bedroom. The dormer design adds a touch of character to the property.

Outside, a detached garage and driveway parking provide convenience and practicality. The front and rear gardens offer opportunities for outdoor enjoyment. Moreover, the absence of a chain delay presents a rare chance for swift transaction.

#### Vestibule

Karndean flooring, double glazed uPVC front door, cupboard housing meter.

# Hallway

Karndean flooring, ceiling coving, stairs to first floor.

## Lounge

Laminate flooring, ceiling coving, gas fire with marble hearth and wood surround, double glazed uPVC window, panel radiator.

## **Kitchen**

Vinyl flooring, fitted wall and base units with contrasting work surfaces, tiled splash backs, stainless steel sink and drainer, space for gas cooker, washing machine and under counter fridge, x2 double glazed uPVC windows, panel radiator and door leading to the rear porch.

# Rear porch

Tiled flooring, double glazed uPVC door, storage cupboard.

#### Bedroom 1

Double bedroom with carpet flooring, storage cupboard, double glazed uPVC window, panel radiator.

## Bedroom 2

Double bedroom with carpet flooring, ceiling coving, double glazed uPVC window, panel radiator.

## **Bathroom**

Vinyl flooring, three piece in white comprising of mains fed shower enclosure, basin and sink, tiled splash backs, frosted double glazed uPVC window, panel radiator.

# Landing

Carpet flooring, storage cupboards.

#### Bedroom 3

Double bedroom with carpet flooring, under eaves storage, double glazed uPVC window, panel radiator.

You can include any text here. The text can be modified upon generating your brochure.