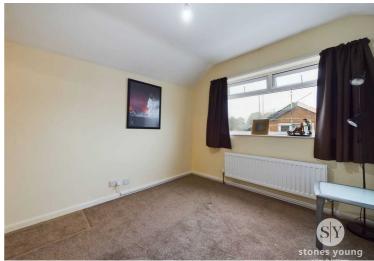

#### Bedroom 3

Double bedroom with carpet flooring, under eaves storage, double glazed uPVC window, panel radiator.

You can include any text here. The text can be modified upon generating your brochure.