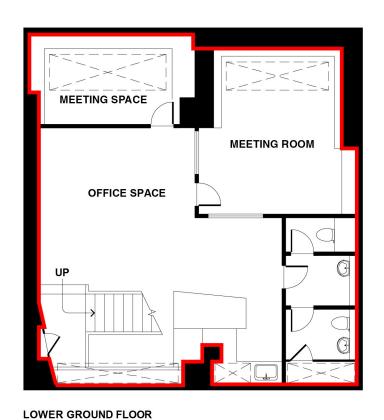

## Description

Located just off of Old Street, this newly refurbished self-contained office/showroom offers a bright, open-plan workspace. It includes a meeting room, kitchenette, and WC facilities. Available for sale or lease, it's an ideal option for companies looking for a flexible space in a vibrant part of London.

# **Key Features**

- · Newly Refurbished
- Self-Contained
- LED Lighting
- 999 Year Lease From 2013
- Cut Away Feature Staircase
- Kitchenette

- Good Frontage
- Meeting Room
- Excellent Natural Light
- Private Street Entrance
- Highly Quality Finishes Throughout
- WC Facilities