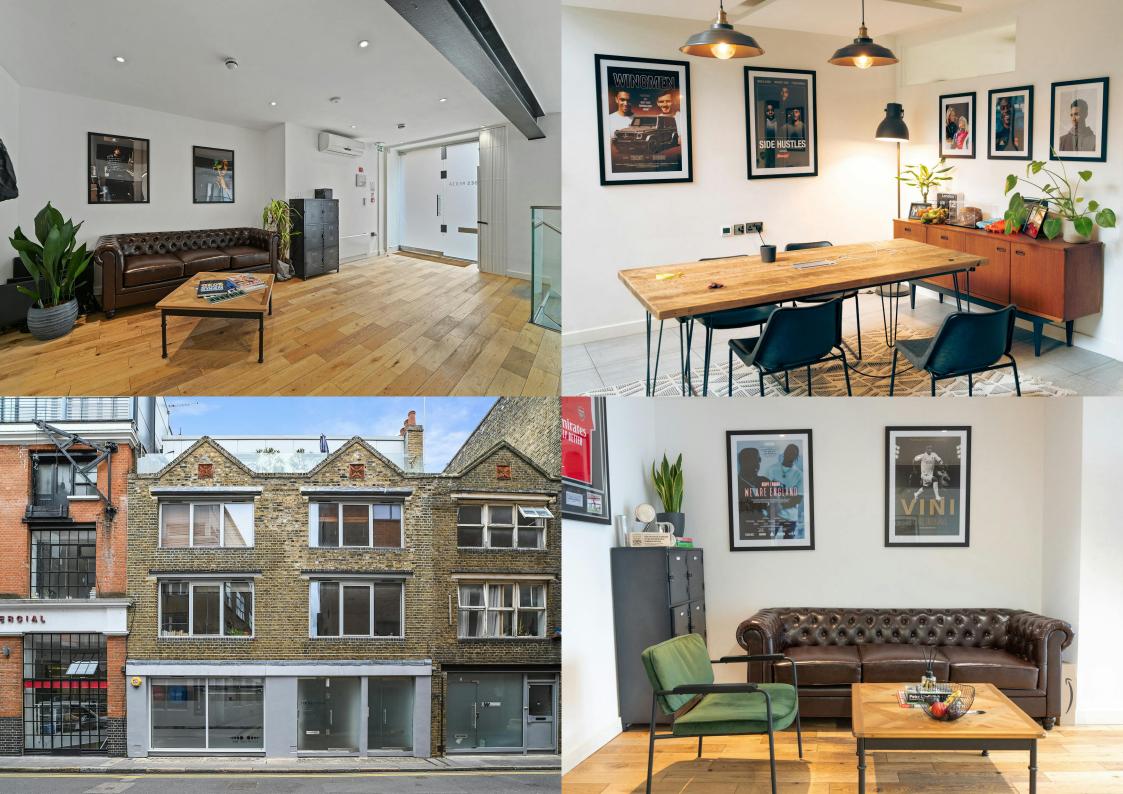

## Description

Located just off of Old Street, this newly refurbished self-contained office/showroom offers a bright, open-plan workspace. It includes a meeting room, kitchenette, and WC facilities. Available for sale or lease, it's an ideal option for companies looking for a flexible space in a vibrant part of London.

## Location

Old Street is a buzzing area with great transport links, making it easy to get around London. It's a hub for tech companies and creative businesses, so there's plenty of opportunity for networking and collaboration. The area is full of cafés, restaurants, and bars, perfect for meetings or grabbing a bite after work. It's a vibrant, exciting place to be, with a lot of energy and growth.