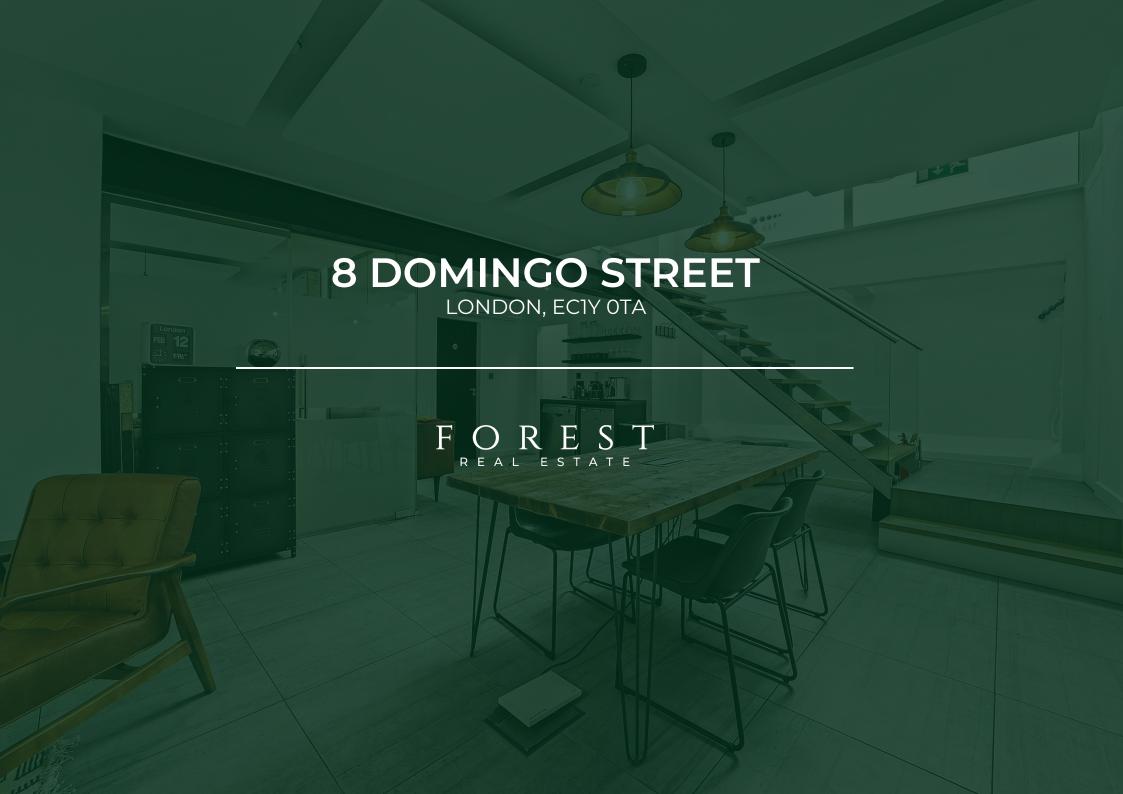

**8 Domingo Street** London, EC1Y OTA

## Description

Located just off of Old Street, this newly refurbished self-contained office/showroom offers a bright, open-plan workspace. It includes a meeting room, kitchenette, and WC facilities. Available for sale or lease, it's an ideal option for companies looking for a flexible space in a vibrant part of London.