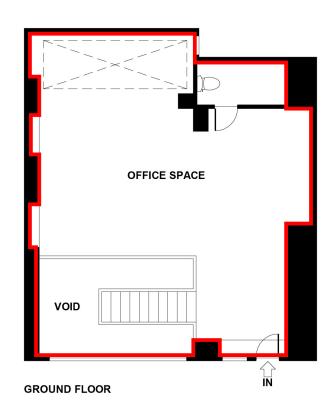

## Description

Located just off of Old Street, this newly refurbished self-contained office/showroom offers a bright, open-plan workspace. It includes a meeting room, kitchenette, and WC facilities. Available for sale or lease, it's an ideal option for companies looking for a flexible space in a vibrant part of London.

# **Key Features**

- · Newly Refurbished
- Self-Contained
- LED Lighting
- 999 Year Lease From 2013
- Cut Away Feature Staircase
- Kitchenette

- Good Frontage
- Meeting Room
- Excellent Natural Light
- Private Street Entrance
- Highly Quality Finishes Throughout
- WC Facilities