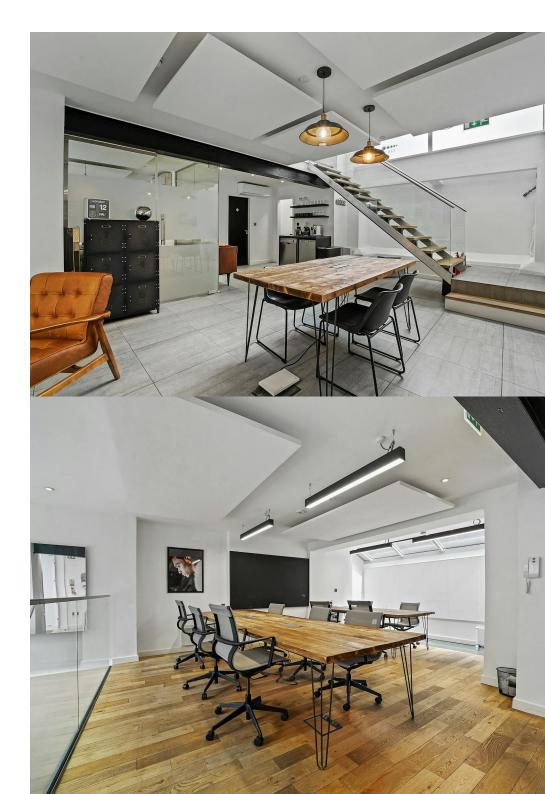

## Description

Located just off of Old Street, this newly refurbished self-contained office/showroom offers a bright, open-plan workspace. It includes a meeting room, kitchenette, and WC facilities. Available for sale or lease, it's an ideal option for companies looking for a flexible space in a vibrant part of London.