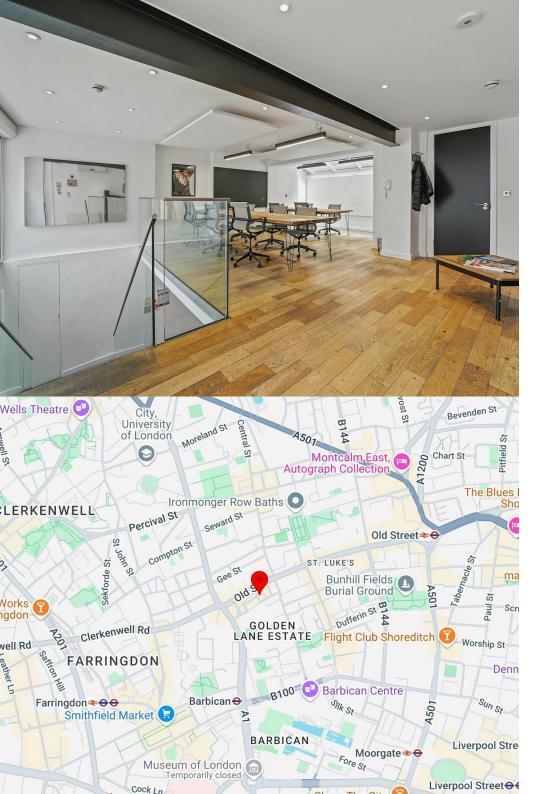

## Description

Located just off of Old Street, this newly refurbished self-contained office/showroom offers a bright, open-plan workspace. It includes a meeting room, kitchenette, and WC facilities. Available for sale or lease, it's an ideal option for companies looking for a flexible space in a vibrant part of London.

## Location

Old Street is a buzzing area with great transport links, making it easy to get around London. It's a hub for tech companies and creative businesses, so there's plenty of opportunity for networking and collaboration. The area is full of cafés, restaurants, and bars, perfect for meetings or grabbing a bite after work. It's a vibrant, exciting place to be, with a lot of energy and growth.