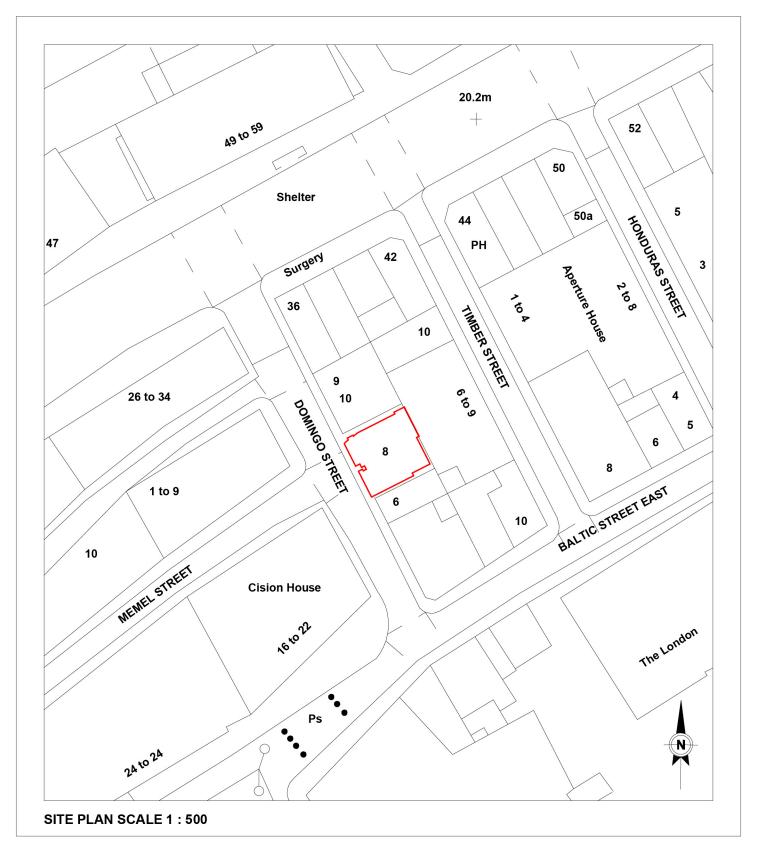

## RED OUTLINED AREAS ARE DEMISED TO PROPERTY

1:100 CM. 1 2 3 4 5 100 200 300 400 500

Scale: For the plan to be in scale, the above scale bar must measure correct. e.g. 5 centimeters when printed.

Photoplan - Property Marketing Specialists 1 St Katharine's Way, St Katharine's & Wapping, London E1W 1UN Telephone 0203 384 7766

**8 Domingo Street** London, EC1Y OTA