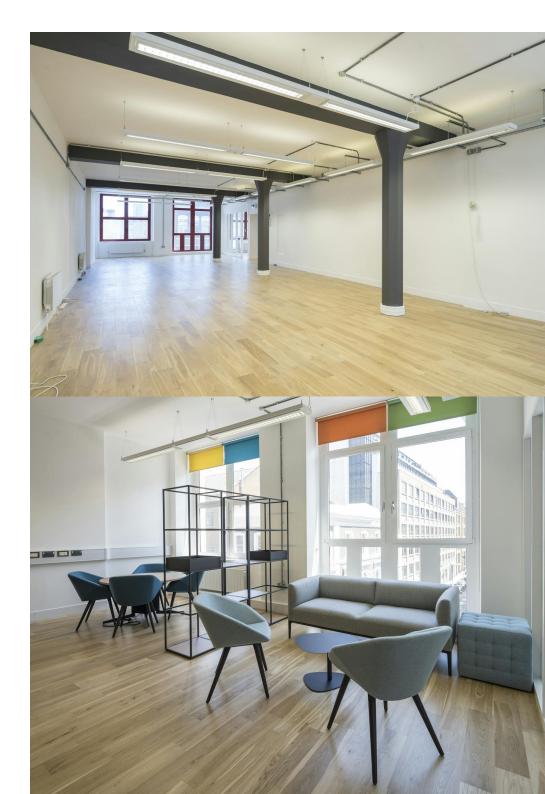

# **Key Features**

- Former Warehouse Style Building
- Air Conditioning
- Shower Facilities
- Perimeter Trunking
- No VAT

- Passenger Lift
- Good Ceiling Height
- Excellent Natural Light
- Fully Fitted Options

# Description

Newly decorated and partially fitted, this office accommodation features bright, open-plan, air-conditioned floors with generous ceiling heights and excellent natural light, all within a characterful former warehouse-style building.

The building has recently been upgraded with new windows on both the front and rear elevations, as well as newly installed air conditioning.