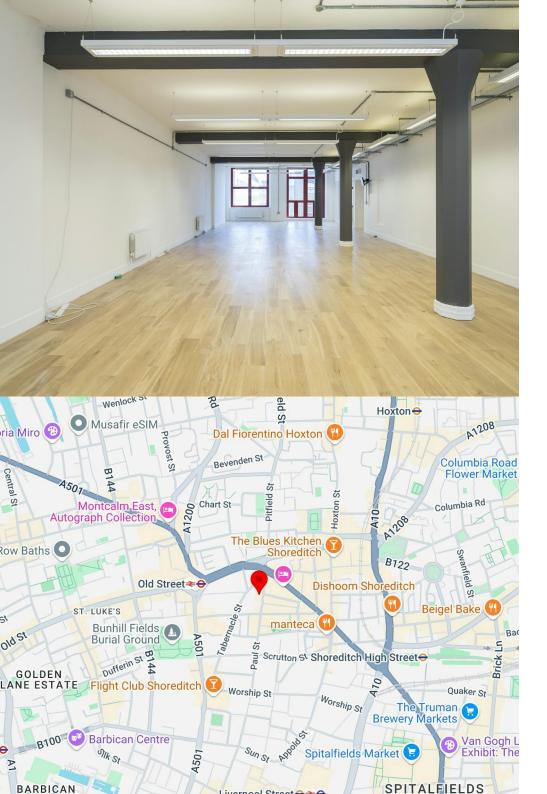

# Location

Paul Street is a thriving business location in the heart of London's Tech City, making it a prime spot for innovative companies and start-ups.

Situated between Old Street and Shoreditch, this vibrant area is renowned for its creative energy and cutting-edge businesses.

With excellent transport links, including close proximity to Old Street and Liverpool Street stations, Paul Street offers easy access to the rest of the city.

Surrounded by trendy cafes, restaurants, and coworking spaces, it provides an ideal environment for businesses looking to be at the forefront of London's tech and creative scene.