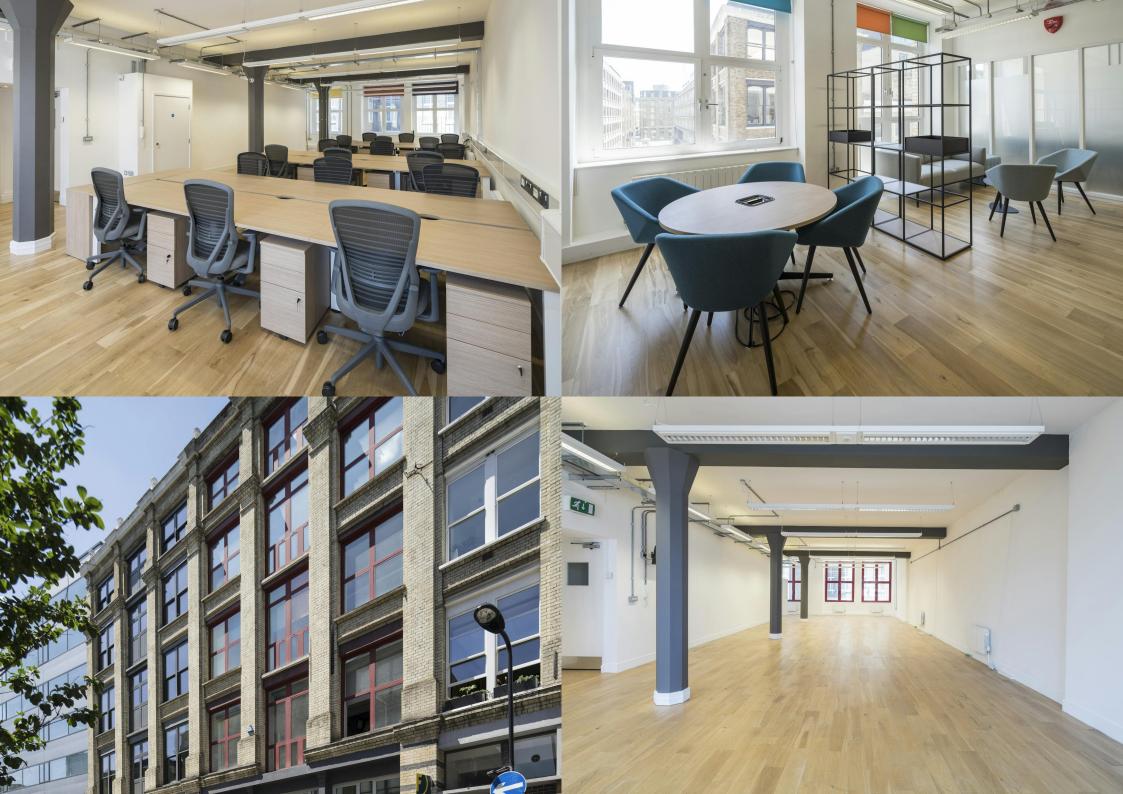

# **Key Features**

- Former Warehouse Style Building
- Air Conditioning
- Shower Facilities
- Perimeter Trunking
- No VAT

- Passenger Lift
- Good Ceiling Height
- Excellent Natural Light
- Fully Fitted Options

# Description

Newly decorated and partially fitted, this office accommodation features bright, open-plan, air-conditioned floors with generous ceiling heights and excellent natural light, all within a characterful former warehouse-style building.

The building has recently been upgraded with new windows on both the front and rear elevations, as well as newly installed air conditioning.

# Location

Paul Street is a thriving business location in the heart of London's Tech City, making it a prime spot for innovative companies and start-ups.

Situated between Old Street and Shoreditch, this vibrant area is renowned for its creative energy and cutting-edge businesses.