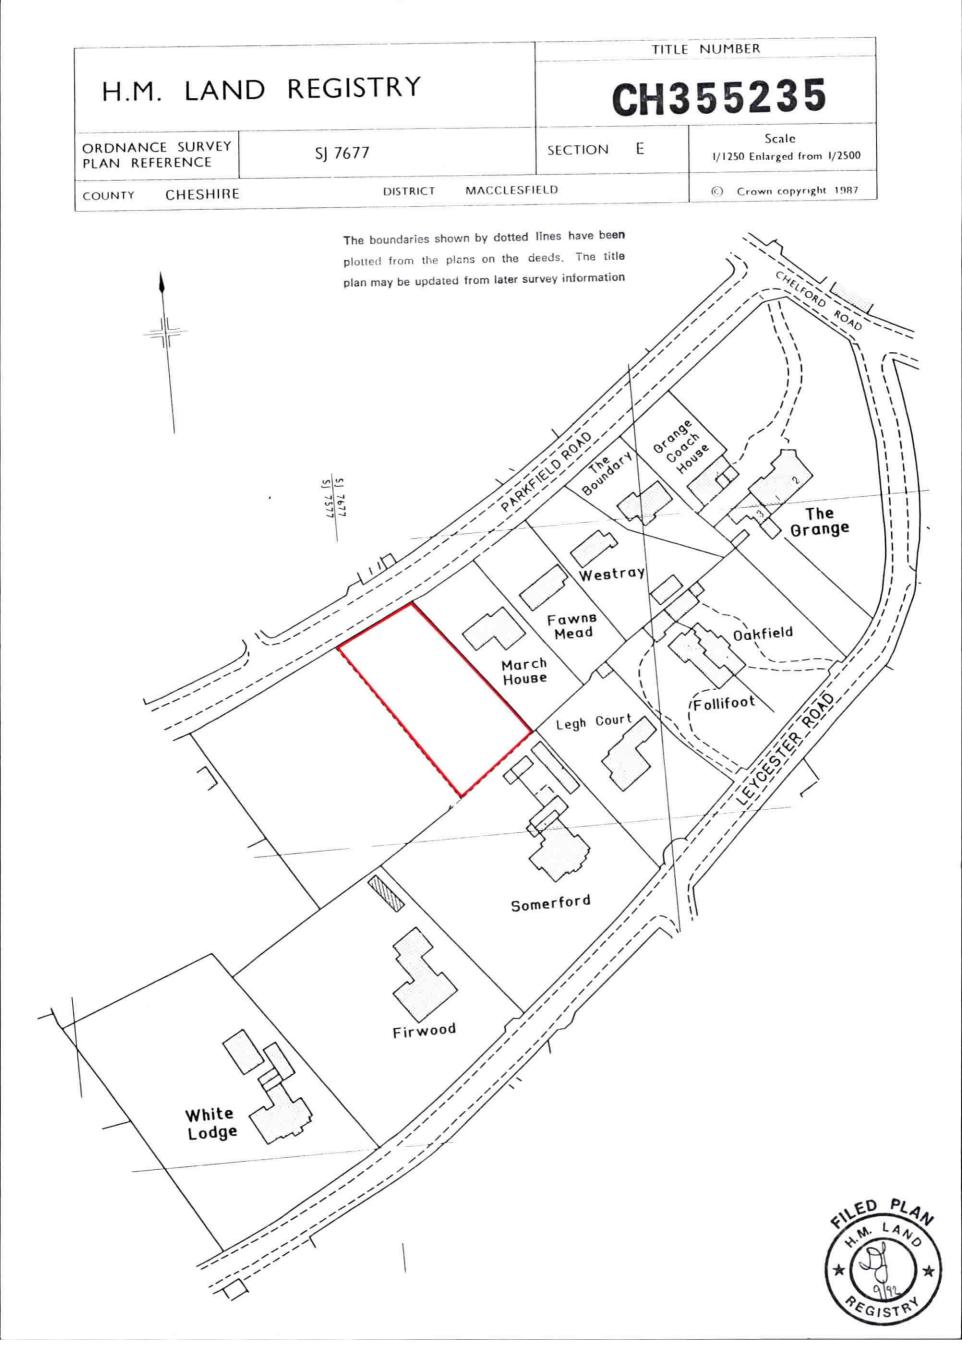

This is a print of the view of the title plan obtained from HM Land Registry showing the state of the title plan on 12 August 2024 at 13:11:51. This title plan shows the general position, not the exact line, of the boundaries. It may be subject to distortions in scale. Measurements scaled from this plan may not match measurements between the same points on the ground.