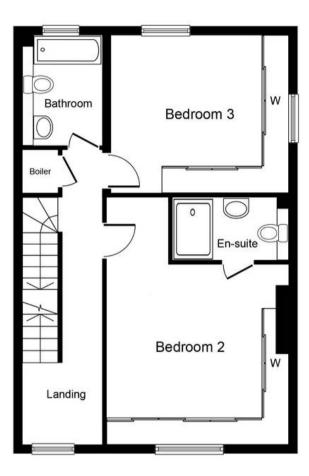

Council Tax band: TBD

EPC Energy Efficiency Rating: E

EPC Environmental Impact Rating: F

Ground Floor First Floor Second Floor