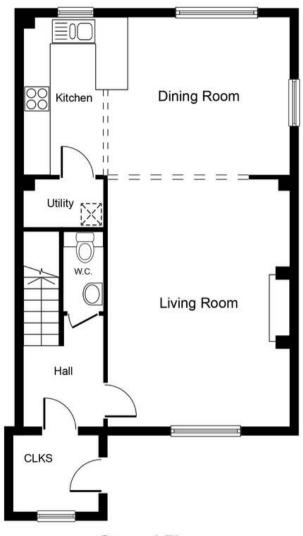

Council Tax band: TBD

EPC Energy Efficiency Rating: E

EPC Environmental Impact Rating: F

Ground Floor First Floor Second Floor