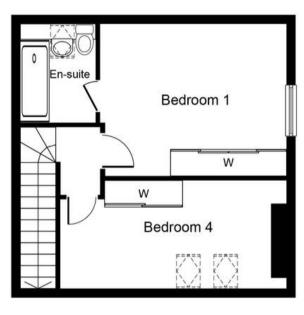

Council Tax band: TBD

EPC Energy Efficiency Rating: E

EPC Environmental Impact Rating: F

Ground Floor First Floor Second Floor