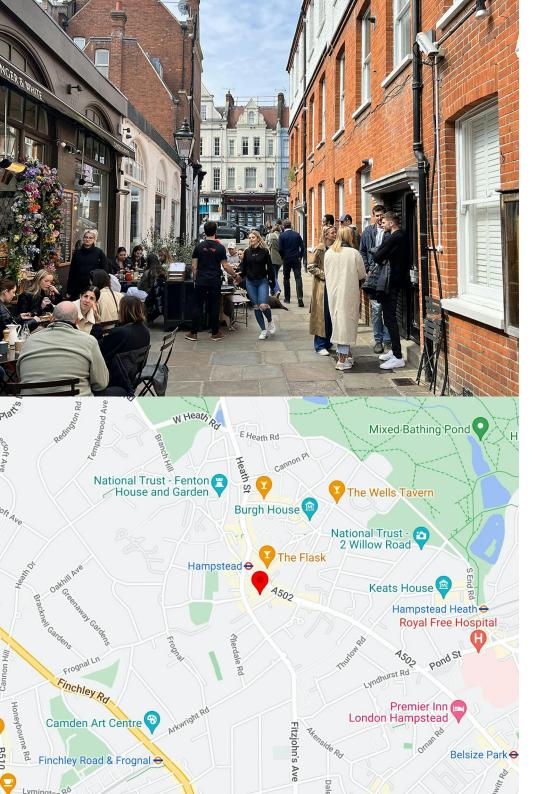

## Location

The fashionable and prosperous suburb of Hampstead is situated about 4 miles north of Central London. The area has long been a sought after residential area in close proximity to Hampstead Heath and easy links to both the City and the West End.

The property is situated in Hampstead village within a conservation area on the east side of Heath Street adjacent to The Gaucho Grill a short distance north of Hampstead Underground Station (Northern Line).

Other nearby occupiers include Tesco, Itsu, Wagamama, Knight Frank as well as a range of independent retailers and cafes.