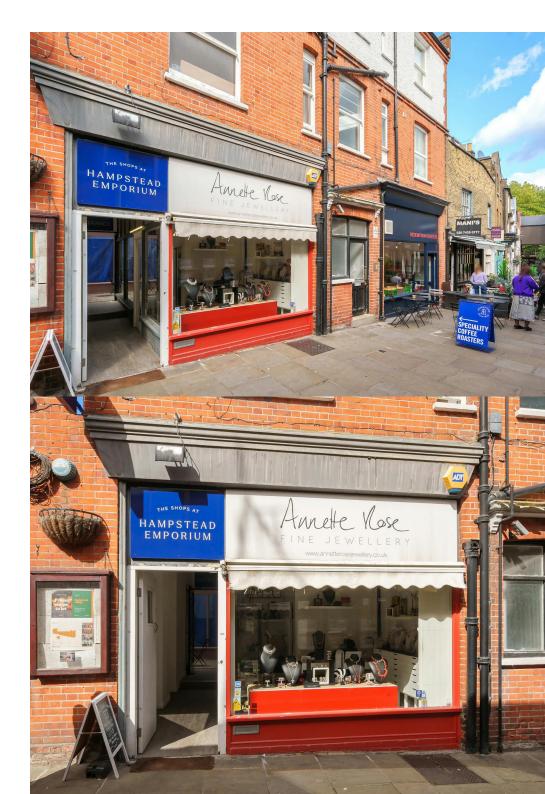

# Retail unit located in prime position on Perrins Court.

## Description

This retail unit has fantastic frontage to Perrin's Court where it is located directly opposite the popular independent coffee shop Ginger & White and alongside a Redemption Roaster franchise.

The property also boasts full glass frontage to the passageway connecting to the newly furbished Hampstead Emporium Shops where there are 7 new commercial units further adding to the thriving community in one of London's most popular suburbs.