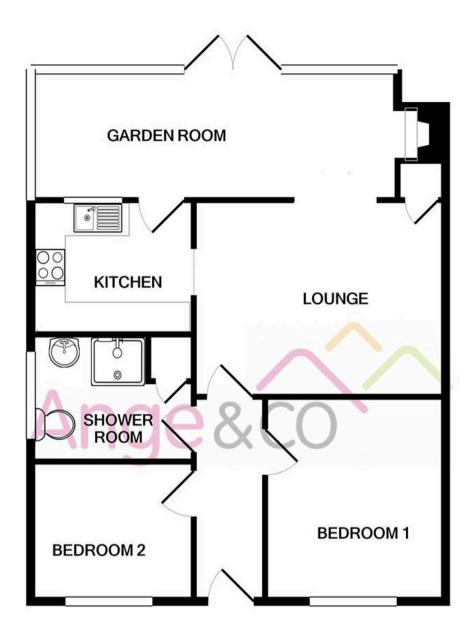

## **Dell Road East**

Step inside the property and be greeted by a well-designed layout that maximises space and functionality. The entrance hall leads you effortlessly to both bedrooms, a convenient shower

Whilst every attempt has been made to ensure the accuracy of the floor plan contained here, measurements of doors, windows, rooms and any other items are approximate and no responsibility is taken for any error, omission, or mis-statement. This plan is for illustrative purposes only and should be used as such by any prospective purchaser. The services, systems and appliances shown have not been tested and no guarantee as to their operability or efficiency can be given

Made with Metropix ©2020