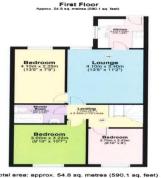

#### **FLOORPLAN**

Floor plan

Total area: approx. 54.8 sq. metres (590.1 sq. feet) 117 Scarborough Road, Newcastel upon Tyne