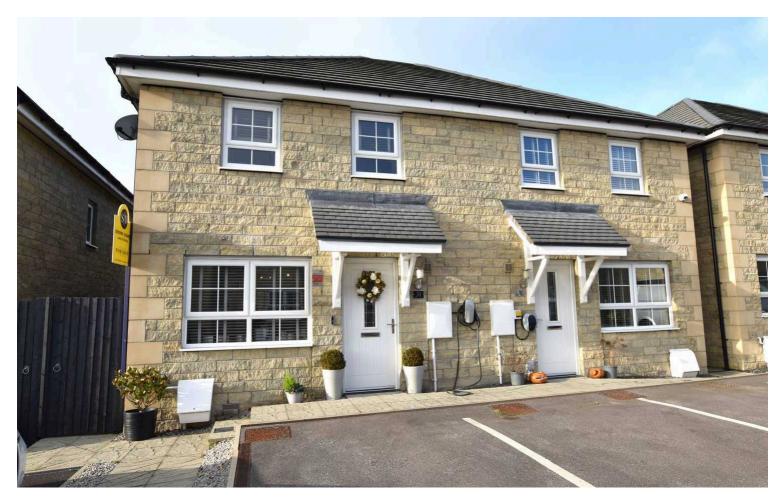

# 31 Molland Drive, Clitheroe

£269,950 Freehold

\*\* AN IMPRESSIVE MODERN THREE BEDROOM SEMI-DETACHED FAMILY HOME BOASTING LAWNED GARDEN AND AN ATTRACTIVE HIGH QUALITY FINISH WITH NO ONWARD CHAIN \*\* This well equipped property is well presented and is superbly located just off Waddington Road on the highly favoured new development 'Waddow Heights' with lovely countryside walks to enjoy from the doorstep!

Council Tax band: D

Tenure: Freehold

EPC Energy Efficiency Rating: B

EPC Environmental Impact Rating: B

This impressive modern freehold semi-detached family home provides superbly appointed accommodation which is beautifully presented throughout and is situated in a prime position within Waddow Heights on this highly sought after new development just off Waddington Road. The property is within excellent walking distance of the town centre amenities, including an array of shops, restaurants and schools and offers good access to the train, bus station and local road networks. There are lovely countryside walks to enjoy from the doorstep to the nearby village of Waddington or neighbouring Brungerley Park. Upon entrance to the ground floor is a hallway with modern cloakroom, there is a generous front lounge with aspects to the front and side and staircase to the first floor. There is an open plan contemporary dining kitchen with an array of white units and deluxe integrated appliances providing a beautiful light and airy social space with french doors flooding light in from the garden. The first floor has a good sized landing area and incorporates three excellent bedrooms with a modern en-suite shower room to the master and a bright three piece white house bathroom. This attractive home is being offered to the market with no onward chain and would be a perfect hassle free purchase.