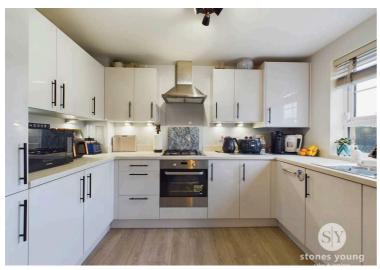

## **Kitchen Diner**

Range of fitted wall and base units with contrasting worksurfaces, stainless steel sink and drainer, integral cooker and gas hob, integral dishwasher, integral washing machine, integral fridge freezer, cupboard housing boiler, under stair storage, vinyl flooring, panel radiator, upvc double glazed window, uPVC double glazed french doors.