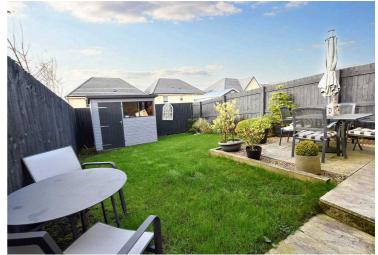

Externally there is a private tarmac front driveway with parking for two cars. Side gate access leads to an ample private rear garden area, largely laid to lawn with an extended patio area and a good size storage shed and timber fencing surround. Early internal viewing is highly recommended.