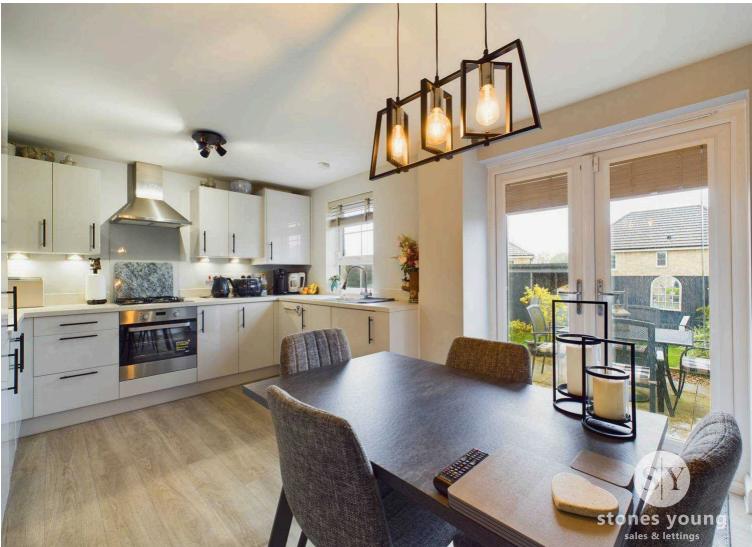

## **Kitchen Diner**

Range of fitted wall and base units with contrasting worksurfaces, stainless steel sink and drainer, integral cooker and gas hob, integral dishwasher, integral washing machine, integral fridge freezer, cupboard housing boiler, under stair storage, vinyl flooring, panel radiator, upvc double glazed window, uPVC double glazed french doors.