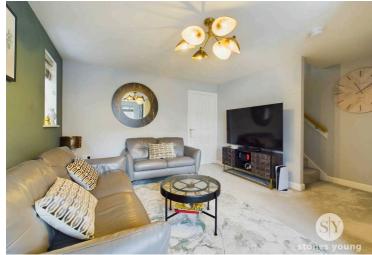

## Lounge

Carpet flooring, TV point, panel radiator, uPVC double glazed window.