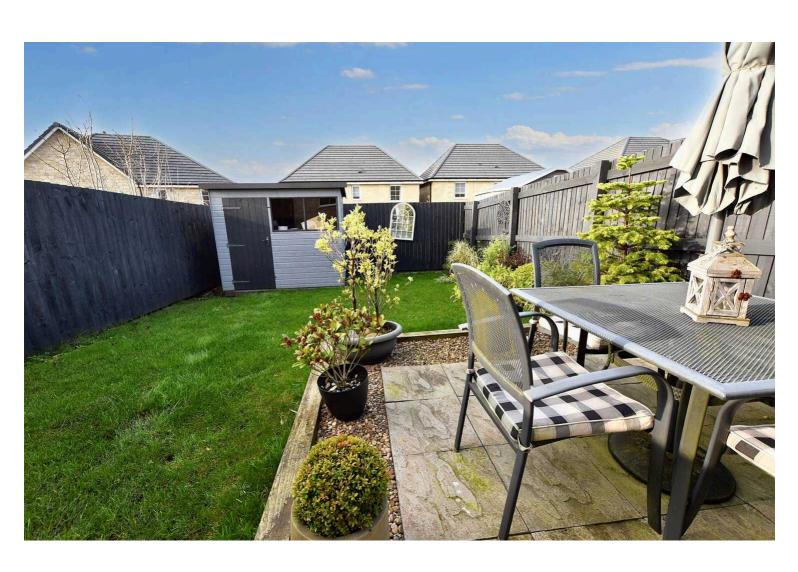

Externally there is a private tarmac front driveway with parking for two cars. Side gate access leads to an ample private rear garden area, largely laid to lawn with an extended patio area and a good size storage shed and timber fencing surround. Early internal viewing is highly recommended.