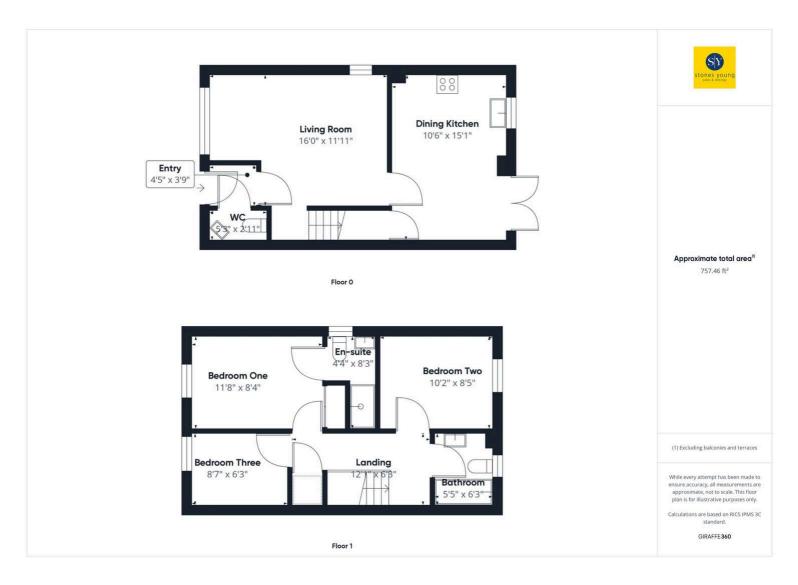

## **Entrance Hallway**

Mat flooring, panel radiator, composite front door.

#### Cloakroom

Modern 2-pce white suite, low level w.c., pedestal hand wash basin, panelled radiator.

## Lounge

Carpet flooring, TV point, panel radiator, uPVC double glazed window.

## **Kitchen Diner**

Range of fitted wall and base units with contrasting worksurfaces, stainless steel sink and drainer, integral cooker and gas hob, integral dishwasher, integral washing machine, integral fridge freezer, cupboard housing boiler, under stair storage, vinyl flooring, panel radiator, upvc double glazed window, uPVC double glazed french doors.

## Landing

Carpet flooring, storage cupboard, loft access, panel radiator.

#### Bedroom 1

Carpet flooring, fitted wardrobes, panel radiator, upvc double glazed window.

#### **En-Suite**

Three piece in white with shower enclosure, Wc, sink, panel radiator, vinyl flooring, uPVC double glazed frosted window.

#### Bedroom 2

Carpet flooring, fitted wardrobes, panel radiator, uPVC double glazed window.

### Bedroom 3

Carpet flooring, fitted single bed and office furniture, panel radiator, uPVC double glazed window.

#### **Bathroom**

Three piece suite with bath, WC and sink, panel radiator, uPVC double glazed frosted window.