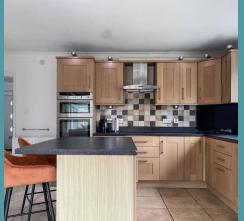

## Colville Road

Upon entering the property, you are greeted by a welcoming hallway that provides access to the various rooms within the home. The open-plan lounge and dining room seamlessly flow together.