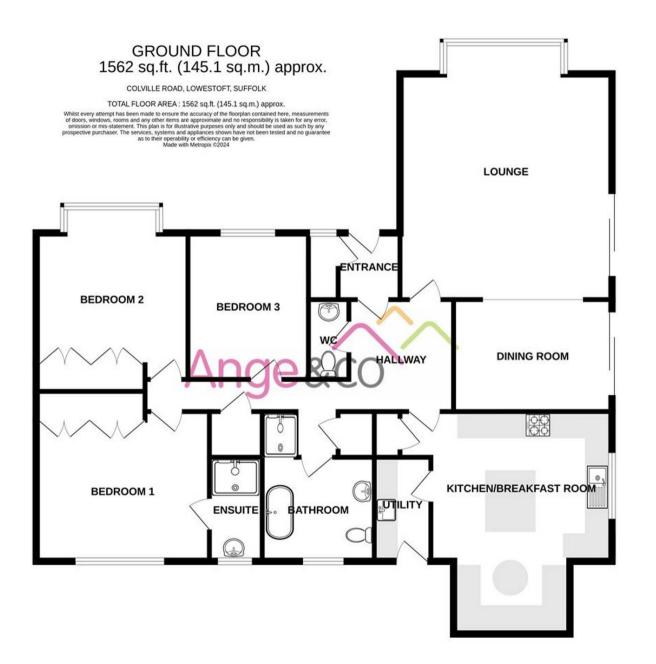

## 20 Colville Road

Lowestoft, Lowestoft

Situated in a sought-after location, this impressive three-bedroom detached bungalow offers a rare opportunity to secure a spacious and modern living space, all conveniently positioned on one floor. This property boasts an array of desirable features that cater to comfortable living, making it a truly unique find in the market.

## Colville Road

Upon entering the property, you are greeted by a welcoming hallway that provides access to the various rooms within the home. The open-plan lounge and dining room seamlessly flow together.