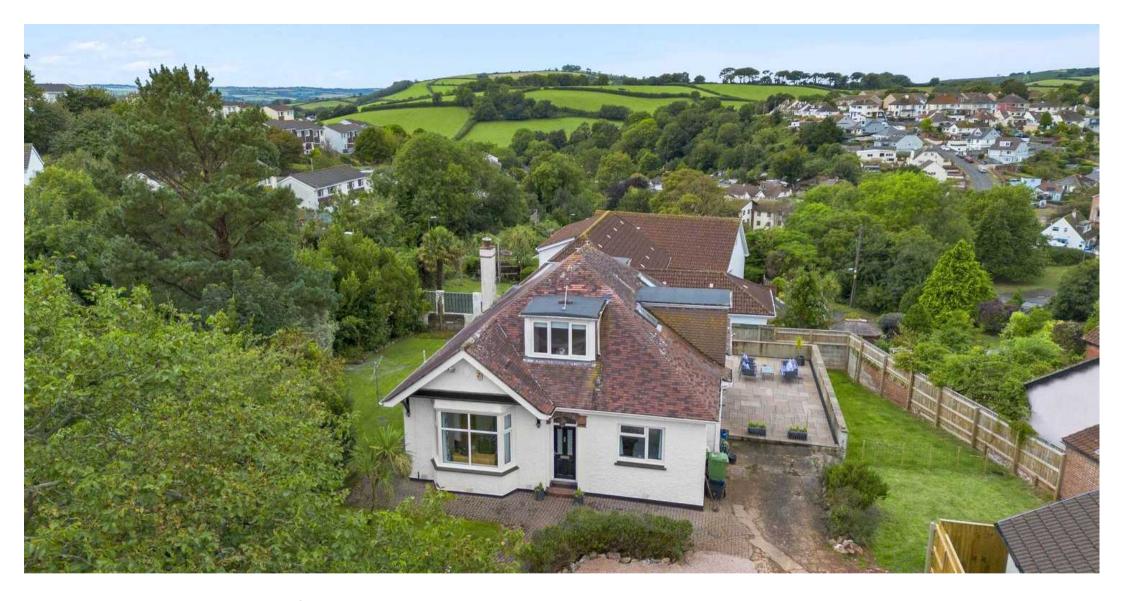

#### **GARDEN**

There are good sized gardens surrounding the property comprising of a lovely paved terrace and level laid to lawn gardens. The gardens are enclosed by mature trees and panelled fencing. Outside store room.

### Driveway

2 Parking Spaces

There is a driveway/hardstanding for parking for 2/3 cars

This property is offered with no onward chain, making it an attractive option for those seeking a hassle-free purchase. With its versatile living spaces, modern amenities, and desirable location, this property presents an exceptional opportunity for those looking to acquire a well-appointed and maintained residence.

### Paignton,

The property is located in a highly convenient location close to local amenities including shops, schools and bus services. Paignton town centre is just over a mile away, with its array of shops, cafes and restaurants. Paignton offers a choice of beautiful beaches along with the stunning coastal walk. There is a train station in the town centre, linking the nearby town of Newton Abbot which has a mainline station.