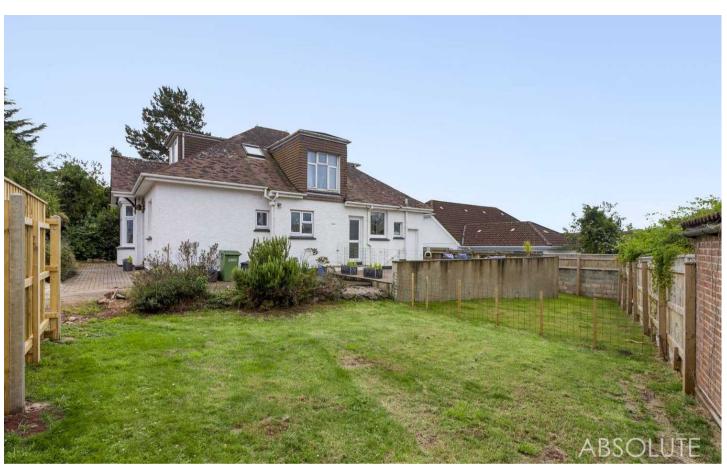

#### **GARDEN**

There are good sized gardens surrounding the property comprising of a lovely paved terrace and level laid to lawn gardens. The gardens are enclosed by mature trees and panelled fencing. Outside store room.

### Driveway

2 Parking Spaces

There is a driveway/hardstanding for parking for 2/3 cars

This property is offered with no onward chain, making it an attractive option for those seeking a hassle-free purchase. With its versatile living spaces, modern amenities, and desirable location, this property presents an exceptional opportunity for those looking to acquire a well-appointed and maintained residence.