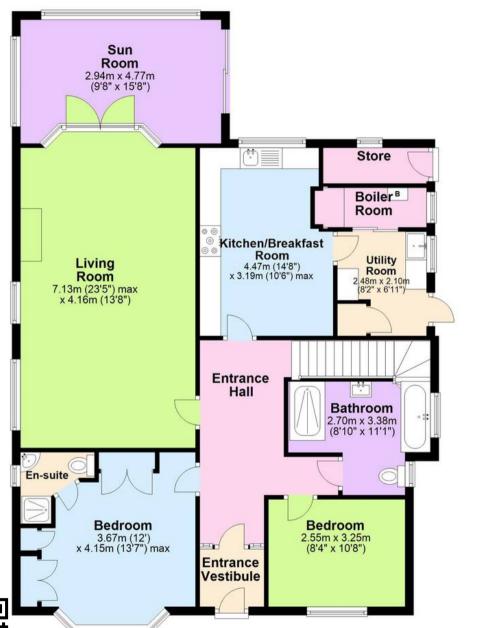

### Paignton,

Internally the accommodation briefly comprises of entrance hallway a large lounge/diner featuring a living flame gas fire, creating a warm and inviting atmosphere. Adjacent to the lounge/diner is a bright and airy sunroom, providing an ideal spot for relaxation or entertaining guests. The stylish modern kitchen is a focal point of the home, showcasing integrated appliances including 2 ovens, an induction hob with extractor hood over, a dishwasher and an American style Bosch fridge/freezer. Contrasting white Minerva worktops providing ample countertop space for preparing meals. A separate utility room, equipped with a walk-in pantry, offers convenient storage and further functionality to the kitchen area.

There are two double bedrooms on the ground floor, the main bedroom having an en-suite and an excellent range of built in furniture. There is also a stunning family bathroom fitted with a 4 piece suite including a large shower cubicle, a wash-hand basin with vanity drawers under, a panelled bath and a low level WC.

#### **Ground Floor**

Approx. 118.6 sq. metres (1276.2 sq. feet)

Total area: approx. 166.8 sq. metres (1795.2 sq. feet)

Approx Plan produced using PlanUp.

126 Colley End Road