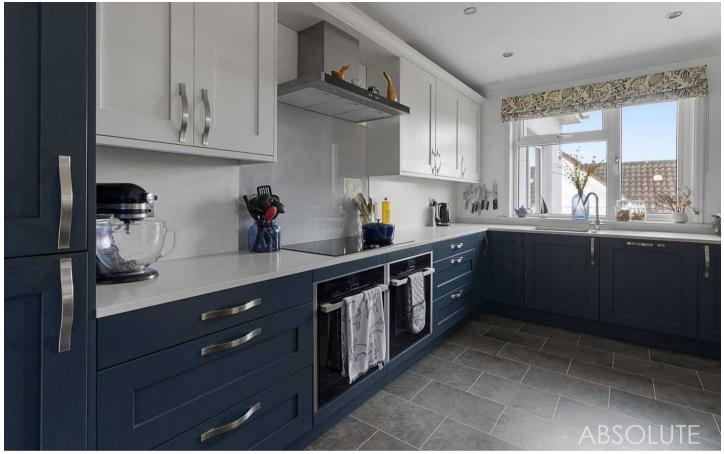

### Paignton,

Internally the accommodation briefly comprises of entrance hallway a large lounge/diner featuring a living flame gas fire, creating a warm and inviting atmosphere. Adjacent to the lounge/diner is a bright and airy sunroom, providing an ideal spot for relaxation or entertaining guests. The stylish modern kitchen is a focal point of the home, showcasing integrated appliances including 2 ovens, an induction hob with extractor hood over, a dishwasher and an American style Bosch fridge/freezer. Contrasting white Minerva worktops providing ample countertop space for preparing meals. A separate utility room, equipped with a walk-in pantry, offers convenient storage and further functionality to the kitchen area.