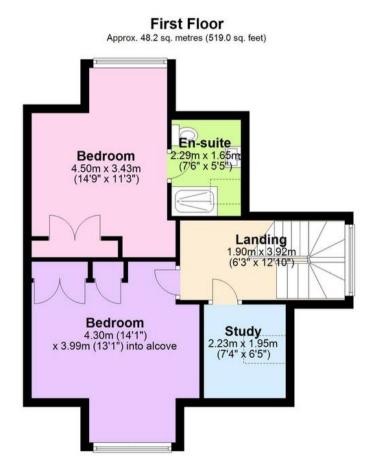

On the first floor there are 2 further double bedrooms, one with an en-suite shower room and a small room ideal for a home office.