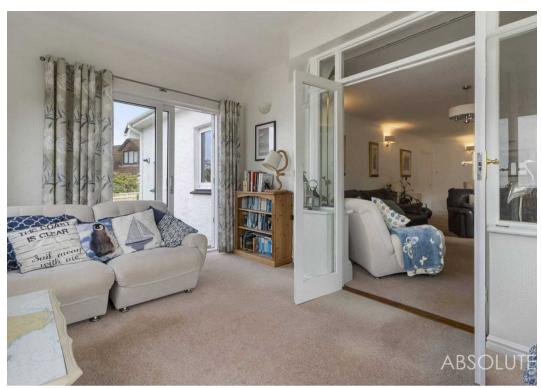

### Paignton,

Internally the accommodation briefly comprises of entrance hallway a large lounge/diner featuring a living flame gas fire, creating a warm and inviting atmosphere. Adjacent to the lounge/diner is a bright and airy sunroom, providing an ideal spot for relaxation or entertaining guests. The stylish modern kitchen is a focal point of the home, showcasing integrated appliances including 2 ovens, an induction hob with extractor hood over, a dishwasher and an American style Bosch fridge/freezer. Contrasting white Minerva worktops providing ample countertop space for preparing meals. A separate utility room, equipped with a walk-in pantry, offers convenient storage and further functionality to the kitchen area.