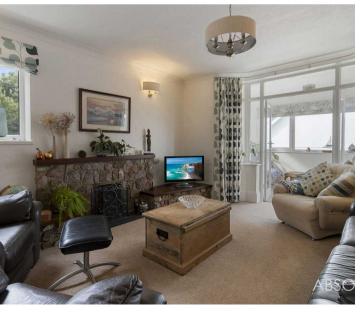

### Paignton,

Internally the accommodation briefly comprises of entrance hallway a large lounge/diner featuring a living flame gas fire, creating a warm and inviting atmosphere. Adjacent to the lounge/diner is a bright and airy sunroom, providing an ideal spot for relaxation or entertaining guests. The stylish modern kitchen is a focal point of the home, showcasing integrated appliances including 2 ovens, an induction hob with extractor hood over, a dishwasher and an American style Bosch fridge/freezer. Contrasting white Minerva worktops providing ample countertop space for preparing meals. A separate utility room, equipped with a walk-in pantry, offers convenient storage and further functionality to the kitchen area.