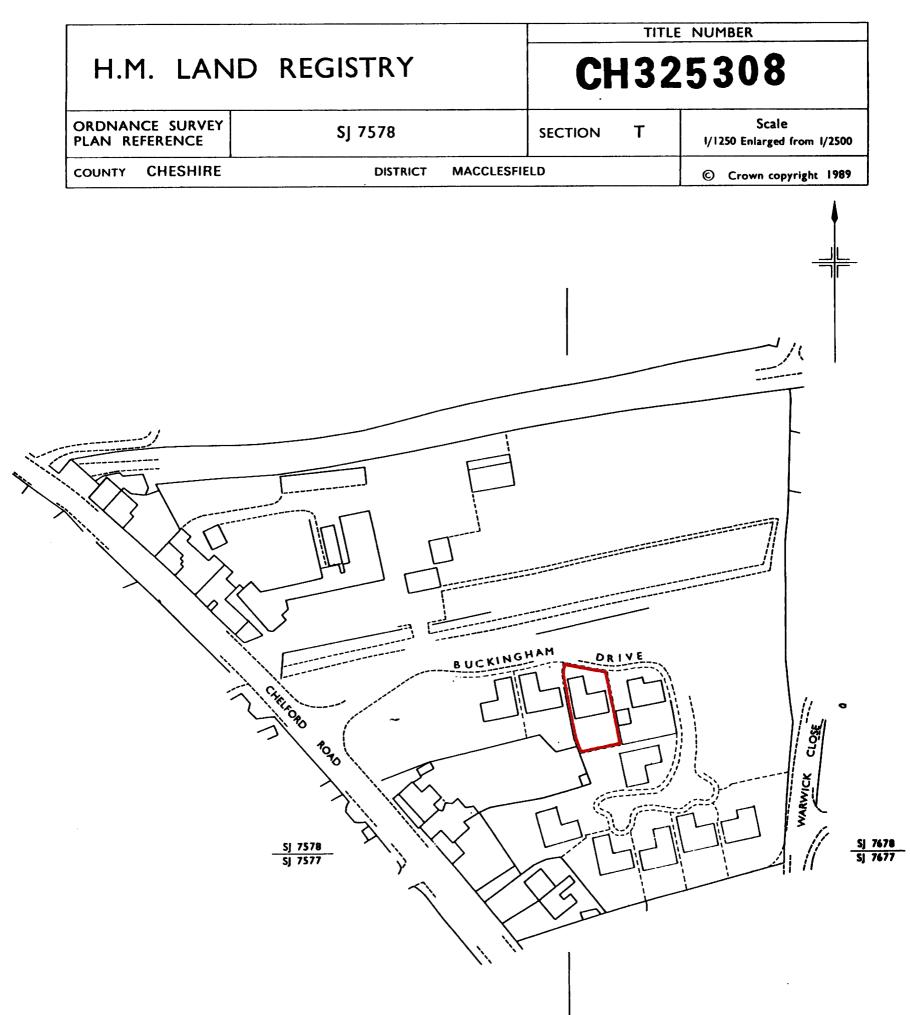

The boundaries shown by dotted lines have been plotted from the transfer plan. The title plan may be updated from later survey information.

This is a print of the view of the title plan obtained from HM Land Registry showing the state of the title plan on 18 March 2024 at 14:22:25. This title plan shows the general position, not the exact line, of the boundaries. It may be subject to distortions in scale. Measurements scaled from this plan may not match measurements between the same points on the ground.

This title is dealt with by HM Land Registry, Birkenhead Office.

© Crown Copyright. Produced by HM Land Registry. Reproduction in whole or in part is prohibited without the prior written permission of Ordnance Survey. Licence Number 100026316.