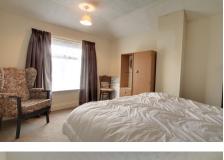

4.65m (15'3") x 1.81m (5'11") machine, window to rear.

Fitted with a low level WC.

Bedroom 1 3.54m (11'7") x 3.42m (11'3") Window to front, feature fireplace.

Bedroom 2 3.42m (11'3") x 3.30m (10'10") Window to front.