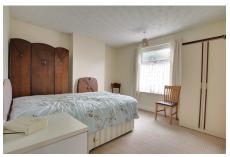

4.65m (15'3") x 1.81m (5'11") machine, window to rear.

Fitted with a low level WC.

Bedroom 1 3.54m (11'7") x 3.42m (11'3") Window to front, feature fireplace.

Bedroom 2 3.42m (11'3") x 3.30m (10'10") Window to front.