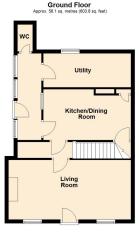

Total area: approx. 106.5 sq. metres (1146.2 sq. feet)

### **GROUND FLOOR**

# Living Room 6.50m (21'4") x 3.18m (10'5") Entrance door leading in with windows to

Kitchen/Dining Room 4.66m (15'3") x 2.71m (8'11") max Fitted with a matching range of wall and base units with space for under counter fridge, freestanding cooker, fireplace housing electric fire. Window to side.

4.65m (15'3") x 1.81m (5'11") machine, window to rear.

Fitted with a low level WC.

Bedroom 1 3.54m (11'7") x 3.42m (11'3") Window to front, feature fireplace.

Bedroom 2 3.42m (11'3") x 3.30m (10'10") Window to front.