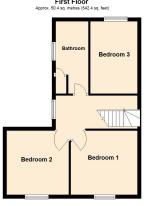

4.65m (15'3") x 1.81m (5'11") machine, window to rear.

Fitted with a low level WC.

Bedroom 1 3.54m (11'7") x 3.42m (11'3") Window to front, feature fireplace.

Bedroom 2 3.42m (11'3") x 3.30m (10'10") Window to front.

Bedroom 3 3.81m (12'6") x 2.90m (9'6") Window to rear.

Bathroom 3.85m (12'8") max. x 1.73m (5'8")

each side, fireplace.

Fitted with base units, plumbing for washing

### WC.

Fitted with a panelled bath, low level wc and hand wash basin. Airing cupboard. Window to side.

Ellis Winters & Co 20 Market Hill, Chatteris, Cambridgeshire, PE16 6BA Tel: 01354 694900 Email: info@elliswinters.co.uk www.elliswinters.co.uk