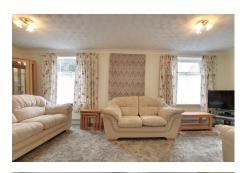

# Living Room 6.50m (21'4") x 3.18m (10'5") Entrance door leading in with windows to

Kitchen/Dining Room 4.66m (15'3") x 2.71m (8'11") max Fitted with a matching range of wall and base units with space for under counter fridge, freestanding cooker, fireplace housing electric fire. Window to side.