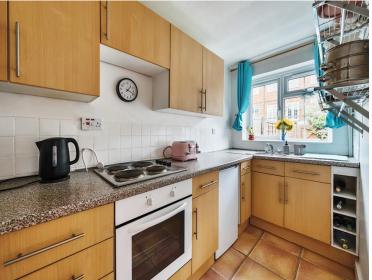

**ENTRANCE HALL** 

**LIVING/DINNING ROOM** 19' 7" x 13' 4" (5.97m x 4.06m)

**KITCHEN** 11' 8" x 5' 1" (3.56m x 1.55m)

WC

GARAGE

**UTILITY AREA** 

**GARDEN** 

**LANDING** 