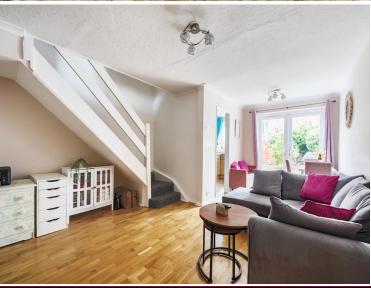

**ENTRANCE HALL** 

**LIVING/DINNING ROOM** 19' 7" x 13' 4" (5.97m x 4.06m)

**KITCHEN** 11' 8" x 5' 1" (3.56m x 1.55m)

WC

GARAGE

**UTILITY AREA** 

**GARDEN** 

**LANDING** 