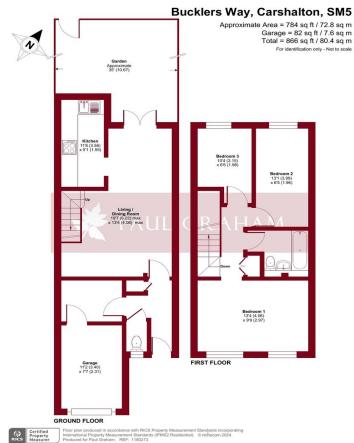

**ENTRANCE HALL** 

**LIVING/DINNING ROOM** 19' 7" x 13' 4" (5.97m x 4.06m)

**KITCHEN** 11' 8" x 5' 1" (3.56m x 1.55m)

WC

GARAGE

**UTILITY AREA** 

**GARDEN** 

**LANDING** 

**BEDROOM 1** 13' 4" x 9' 9" (4.06m x 2.97m)

**BEDROOM 2** 13' 1" x 6' 5" (3.99m x 1.96m)

**BEDROOM 3** 10' 4" x 6' 6" (3.15m x 1.98m)

**BATHROOM** 

**OFF ROAD PARKING** 

IMP ORTANT NOTE: Paul Graham have not tested any services, heating system, appliances, fixtures or fittings. References to the tenure of a property are based on information supplied by the seller as Paul Graham have not had sight of the title documents. Neither has Paul Graham checked any existing or necessary planning consents, building regul ations or rights of way. Prospective purchasers are advised to obtain verification from their solicitor or surveyor. PLEASE NOTE: All measurements are approximate and represent the maximum dimensions of any room (into bays and alcoves) and a margin of error should be allowed.