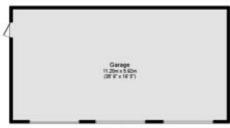

## Ground Floor

Floor area 116.3 m2 (1,252 sq.ft.)

First Floor

Floor area 98.7 m² (1,063 sq.ft.)

Garage

Floor area 65.8 m<sup>2</sup> (708 sq.ft.)