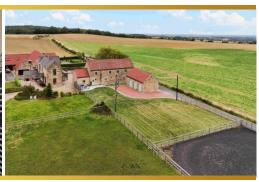

## The Arches | Rackford Farm | Rackford Road | North Anston | S25

£950,000

Bell & Co Estates proudly presents this stunning Detached Barn Conversion, a picture-perfect family home nestled on the outskirts of North Anston, surrounded by breath-taking field views. This magnificent four-bedroom residence blends history, comfort, and privacy, offering a serene retreat just off a quiet country road. As you enter, a welcoming Hallway greets you, complete with a convenient downstairs WC. Double doors lead into a cosy Lounge that exudes warmth, featuring a media wall and an electric fire. Natural light floods the room, accentuating the charming 'Arches' and providing access to a versatile space that could serve as a Gym or Office. The Dining kitchen is a true centrepiece, boasting modern units, integrated appliances, and an island with a breakfast bar. This space is perfect for family gatherings and entertaining, with access door that create a seamless transition between indoor and outdoor living. Upstairs, the luxurious Master Bedroom offers a walk-in wardrobe and a modern Jack and Jill en-suite shower room, with stunning views from both sides of the room. The second bedroom also has access to the Jack and Jill en-suite, while the family Bathroom is equally impressive, featuring a separate shower, WC, sink unit, and a free-standing bath. Two additional generously sized bedrooms complete the first floor. Outside, the property is equally as impressive. A gravelled sweeping driveway provides ample off-road parking for multiple vehicles, leading to a Triple Detached Garage with plenty of storage, electric, and side door access. The beautiful grounds to the front and rear are surrounded by picturesque field views, offering the perfect space for entertaining or relaxing after a long day. Simply sit back and take in the breathtaking scenery as the evening sets in. This home is truly a rare find, and viewing is highly recommended to appreciate all it has to offer.