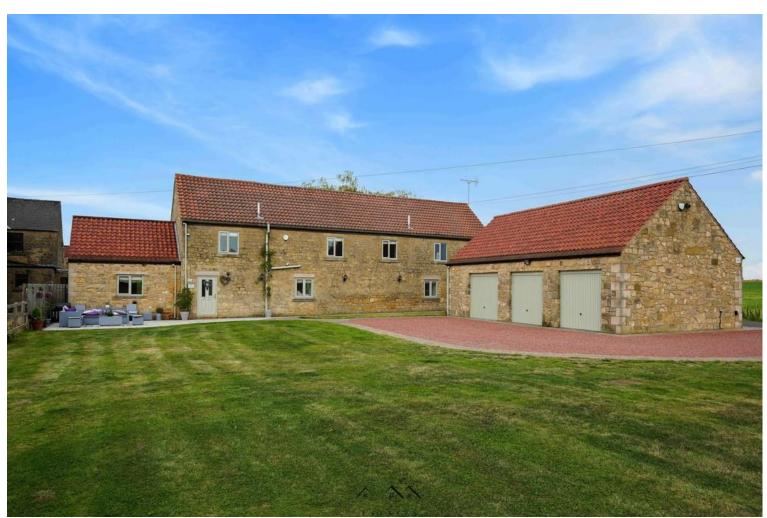

## The Arches | Rackford Farm | Rackford Road | North Anston | S25

£950,000

Bell & Co Estates proudly presents this stunning Detached Barn Conversion, a picture-perfect family home nestled on the outskirts of North Anston, surrounded by breath-taking field views. This magnificent four-bedroom residence blends history, comfort, and privacy, offering a serene retreat just off a quiet country road. As you enter, a welcoming Hallway greets you, complete with a convenient downstairs WC. Double doors lead into a cosy Lounge that exudes warmth, featuring a media wall and an electric fire. Natural light floods the room, accentuating the charming 'Arches' and providing access to a versatile space that could serve as a Gym or Office. The Dining kitchen is a true centrepiece, boasting modern units, integrated appliances, and an island with a breakfast bar. This space is perfect for family gatherings and entertaining, with access door that create a seamless transition between indoor and outdoor living. Upstairs, the luxurious Master Bedroom offers a walk-in wardrobe and a modern Jack and Jill en-suite shower room, with stunning views from both sides of the room. The second bedroom also has access to the Jack and Jill en-suite, while the family Bathroom is equally impressive, featuring a separate shower, WC, sink unit, and a free-standing bath. Two additional generously sized bedrooms complete the first floor. Outside, the property is equally as impressive. A gravelled sweeping driveway provides ample off-road parking for multiple vehicles, leading to a Triple Detached Garage with plenty of storage, electric, and side door access. The beautiful grounds to the front and rear are surrounded by picturesque field views, offering the perfect space for entertaining or relaxing after a long day. Simply sit back and take in the breathtaking scenery as the evening sets in. This home is truly a rare find, and viewing is highly recommended to appreciate all it has to offer.