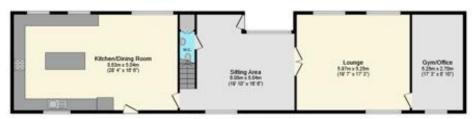

## Ground Floor

Floor area 116.3 m2 (1,252 sq.ft.)

First Floor

Floor area 98.7 m² (1,063 sq.ft.)

Garage

Floor area 65.8 m<sup>2</sup> (708 sq.ft.)