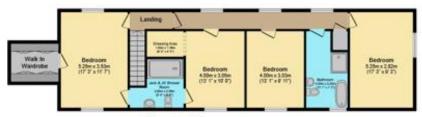

## The Arches | Rackford Farm | Rackford Road | North Anston | S25

£950,000

Bell & Co Estates proudly presents this stunning Detached Barn Conversion, a picture-perfect family home nestled on the outskirts of North Anston, surrounded by breath-taking field views. This magnificent four-bedroom residence blends history, comfort, and privacy, offering a serene retreat just off a quiet country road. As you enter, a welcoming Hallway greets you, complete with a convenient downstairs WC. Double doors lead into a cosy Lounge that exudes warmth, featuring a media wall and an electric fire. Natural light floods the room, accentuating the charming 'Arches' and providing access to a versatile space that could serve as a Gym or Office. The Dining kitchen is a true centrepiece, boasting modern units, integrated appliances, and an island with a breakfast bar. This space is perfect for family gatherings and entertaining, with access door that create a seamless transition between indoor and outdoor living. Upstairs, the luxurious Master Bedroom offers a walk-in wardrobe and a modern Jack and Jill en-suite shower room, with stunning views from both sides of the room. The second bedroom also has access to the Jack and Jill en-suite, while the family Bathroom is equally impressive, featuring a separate shower, WC, sink unit, and a free-standing bath. Two additional generously sized bedrooms complete the first floor. Outside, the property is equally as impressive. A gravelled sweeping driveway provides ample off-road parking for multiple vehicles, leading to a Triple Detached Garage with plenty of storage, electric, and side door access. The beautiful grounds to the front and rear are surrounded by picturesque field views, offering the perfect space for entertaining or relaxing after a long day. Simply sit back and take in the breathtaking scenery as the evening sets in. This home is truly a rare find, and viewing is highly recommended to appreciate all it has to offer.

## Ground Floor

Floor area 116.3 m2 (1,252 sq.ft.)

First Floor

Floor area 98.7 m² (1,063 sq.ft.)

Garage

Floor area 65.8 m<sup>2</sup> (708 sq.ft.)