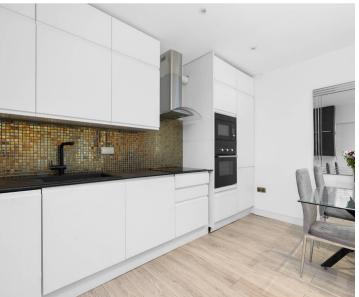

## The Vale, London, NW11

This beautifully refurbished first and second-floor duplex flat, offered with a share of the freehold, features four spacious double bedrooms and three modern bathrooms. The main bedroom includes fitted wardrobes and an en suite shower room. The property boasts a modern open-plan kitchen and reception room, equipped with high-end integrated appliances. Ideally located to enjoy all that Golders Green has to offer, the flat is just moments from Brent Cross Shopping Centre, Golders Green High Street, and West Hampstead, providing a variety of shopping, dining, and entertainment options. It also benefits from excellent transport links, being close to the Northern Line, Cricklewood Overground Station, and key roadways such as the A40, A406, and M1making it perfect for commuters.

- Share of Freehold
- Four Double Bedrooms
- Three Bathrooms
- Duplex Flat
- 1233 Sq Ft
- Good Transport Links
- Easy Access to Major Roads

Disclaimer: Floorplan measurements are approximate and are for illustrative purposes only. While we do not doubt the floorplan accuracy and completeness, you or your advisors should conduct a careful, independent investigation of the property in respect of monetary valuation