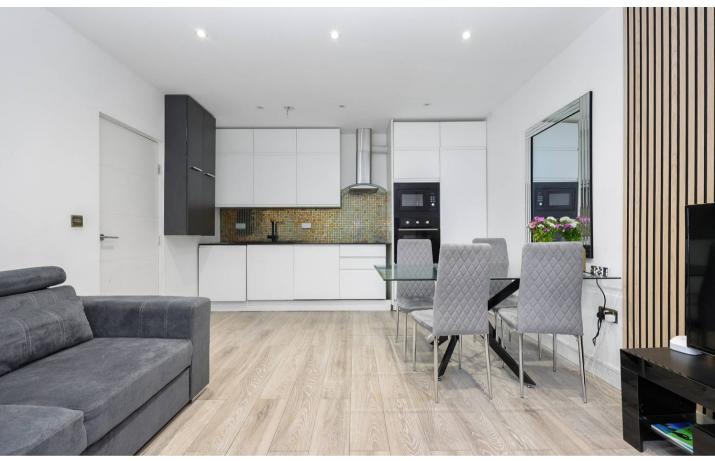

## The Vale, London, NW11

This beautifully refurbished first and second-floor duplex flat, offered with a share of the freehold, features four spacious double bedrooms and three modern bathrooms. The main bedroom includes fitted wardrobes and an en suite shower room. The property boasts a modern open-plan kitchen and reception room, equipped with high-end integrated appliances. Ideally located to enjoy all that Golders Green has to offer, the flat is just moments from Brent Cross Shopping Centre, Golders Green High Street, and West Hampstead, providing a variety of shopping, dining, and entertainment options. It also benefits from excellent transport links, being close to the Northern Line, Cricklewood Overground Station, and key roadways such as the A40, A406, and M1making it perfect for commuters.

- Share of Freehold
- Four Double Bedrooms
- Three Bathrooms
- Duplex Flat
- 1233 Sq Ft
- Good Transport Links
- Easy Access to Major Roads

Disclaimer: Floorplan measurements are approximate and are for illustrative purposes only. While we do not doubt the floorplan accuracy and completeness, you or your advisors should conduct a careful, independent investigation of the property in respect of monetary valuation