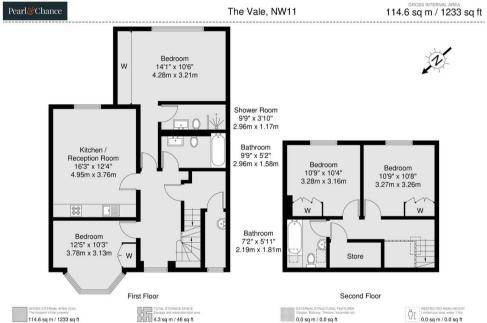

## The Vale, London, NW11

This beautifully refurbished first and second-floor duplex flat, offered with a share of the freehold, features four spacious double bedrooms and three modern bathrooms. The main bedroom includes fitted wardrobes and an en suite shower room. The property boasts a modern open-plan kitchen and reception room, equipped with high-end integrated appliances. Ideally located to enjoy all that Golders Green has to offer, the flat is just moments from Brent Cross Shopping Centre, Golders Green High Street, and West Hampstead, providing a variety of shopping, dining, and entertainment options. It also benefits from excellent transport links, being close to the Northern Line, Cricklewood Overground Station, and key roadways such as the A40, A406, and M1making it perfect for commuters.

- Share of Freehold
- Four Double Bedrooms
- Three Bathrooms
- Duplex Flat
- 1233 Sq Ft
- Good Transport Links
- Easy Access to Major Roads

Disclaimer: Floorplan measurements are approximate and are for illustrative purposes only. While we do not doubt the floorplan accuracy and completeness, you or your advisors should conduct a careful, independent investigation of the property in respect of monetary valuation

| AS INTERNAL AREA q m / 1233 sq ft                     |  |  |  |
|-------------------------------------------------------|--|--|--|
| V                                                     |  |  |  |
| PRESTRICTED HEAD HEADERF Limited use were under 1 die |  |  |  |
|                                                       |  |  |  |
|                                                       |  |  |  |