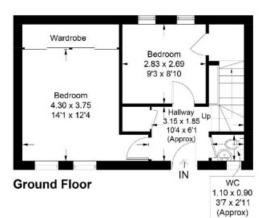

## 3 Humes Close, Selkirk TD7 4BJ

Offers Over £162,000

Tucked away just off the Market Place in a peaceful location, 3 Humes Close is a quirky three bedroom terraced dwellinghouse, brought to the market in good order throughout. The accommodation is set over three levels with two bedrooms and a WC at ground floor level, lounge and kitchen at first floor level and a further bedroom and family bathroom at second floor level. Externally, there is a good sized outbuilding which has been renovated by the current owners and provides ideal space for a variety of uses such as a home office or gym. This property provides an ideal opportunity for those seeking a home central to the town yet in a quiet setting and viewing comes highly recommended.

# 3 Humes Close, Selkirk

TD7 4BJ

Offers Over £162,000

Accommodation: Ground Floor: Two Bedrooms WC

First Floor: Lounge Kitchen

Second Floor: Bedroom Family Bathroom

Outside:

Good sized outbuilding suitable for a variety of uses

#### 3 Humes Close, Selkirk

Approximate Gross Internal Area = 86.2 sq m / 928 sq ft

Illustration for identification purposes only, measurements are a not to scale. floorplansUsketch.com @ (ID1122209) are approximate.