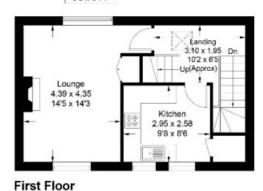

## 3 Humes Close, Selkirk TD7 4BJ

Offers Over £162,000

Tucked away just off the Market Place in a peaceful location, 3 Humes Close is a quirky three bedroom terraced dwellinghouse, brought to the market in good order throughout. The accommodation is set over three levels with two bedrooms and a WC at ground floor level, lounge and kitchen at first floor level and a further bedroom and family bathroom at second floor level. Externally, there is a good sized outbuilding which has been renovated by the current owners and provides ideal space for a variety of uses such as a home office or gym. This property provides an ideal opportunity for those seeking a home central to the town yet in a quiet setting and viewing comes highly recommended.

# 3 Humes Close, Selkirk

TD7 4BJ

Offers Over £162,000

Accommodation: Ground Floor: Two Bedrooms WC

First Floor: Lounge Kitchen

Second Floor: Bedroom Family Bathroom

Outside:

Good sized outbuilding suitable for a variety of uses

#### 3 Humes Close, Selkirk

Approximate Gross Internal Area = 86.2 sq m / 928 sq ft

Illustration for identification purposes only, measurements are a not to scale. floorplansUsketch.com @ (ID1122209) are approximate.