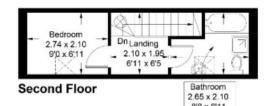

#### 3 Humes Close, Selkirk

Approximate Gross Internal Area = 86.2 sq m / 928 sq ft

Illustration for identification purposes only, measurements are a not to scale. floorplansUsketch.com @ (ID1122209) are approximate.