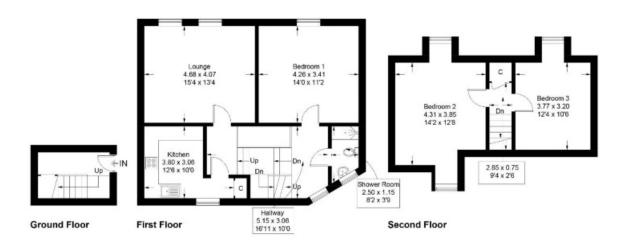

1 South Street, Duns Approximate Gross Internal Area = 104.96 sq m / 1130 sq ft (Excluding Ground Floor)

Illustration for identification purposes only, measurements are approximate, not to scale. floorplansUsketch.com © (ID1120491)