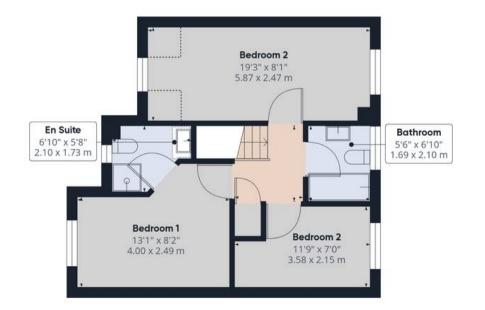

Eccleston Branch 265 The Green, Eccleston, PR7 5TF 01257 451673

Coppull Branch
244 Spendmore Lane, Coppull, PR7 5DE
01257 794588

www.hometruthslancs.co.uk office@hometruthslancs.co.uk

Floor 1

Floor 2

## Approximate total area<sup>(1)</sup>

1070.26 ft<sup>2</sup> 99.43 m<sup>2</sup>

## Reduced headroom

21.1 ft<sup>2</sup> 1.96 m<sup>2</sup>

(1) Excluding balconies and terraces

Reduced headroom

----- Below 5 ft/1.5 m

While every attempt has been made to ensure accuracy, all measurements are approximate, not to scale. This floor plan is for illustrative purposes only.

Calculations are based on RICS IPMS 3C standard.

GIRAFFE360