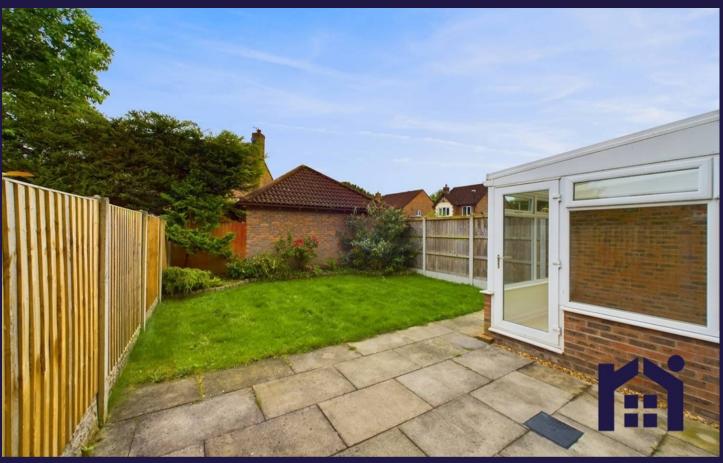

Excellent modern mews property on a quiet cul de sac on the outskirts of Mawdesley, within easy reach of all village amenities, schools and countryside walks. With three double bedrooms and over 1,000 square feet of accommodation and a south facing garden, this property is available with no upward chain. The driveway can accommodate one vehicle and leads to the garage and main entrance. Step into the entrance hallway and from there to the living room. To the rear the dining kitchen comprises a range of wall and base units with range cooker and the separate utility room has space, power and plumbing for additional appliances and also houses the Worcester boiler. The garage has been fitted with kitchen units to provide additional storage and also a workshop facility, and, completing the ground floor is the conservatory. Step out into the private, south facing garden which is laid to lawn with sun terrace and planted borders making it an excellent place in which to relax and entertain. Back inside to the first floor is access to two separate lofts for additional storage. Bedroom one has fitted wardrobes and en suite comprising electric shower in cubicle, wash hand basin on vanity and wc. Bedroom two benefits from plenty of natural light from windows to two elevations. Bedroom three is also a double and the family bathroom comprises bath with tiled flooring and elevations, wash hand basin and wc.

Excellent modern mews property on a quiet cul de sac on the outskirts of Mawdesley, within easy reach of all village amenities, schools and countryside walks. With three double bedrooms and over 1,000 sq ft of accommodation and a south facing garden, this property is available with no upward chain. Council Tax band: D