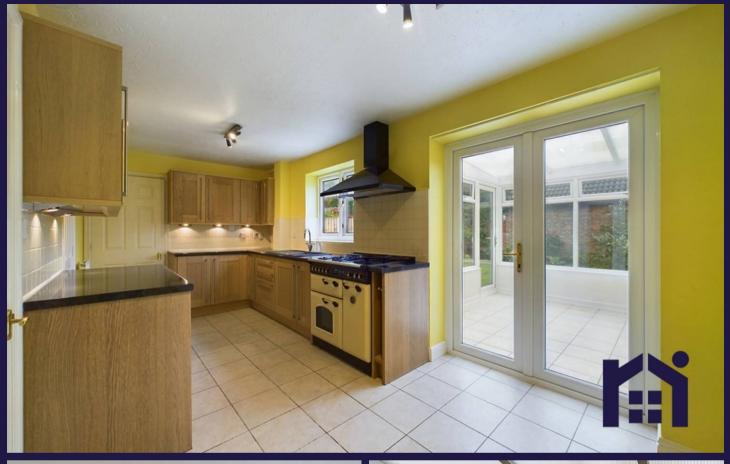

Excellent modern mews property on a quiet cul de sac on the outskirts of Mawdesley, within easy reach of all village amenities, schools and countryside walks. With three double bedrooms and over 1,000 square feet of accommodation and a south facing garden, this property is available with no upward chain. The driveway can accommodate one vehicle and leads to the garage and main entrance. Step into the entrance hallway and from there to the living room. To the rear the dining kitchen comprises a range of wall and base units with range cooker and the separate utility room has space, power and plumbing for additional appliances and also houses the Worcester boiler. The garage has been fitted with kitchen units to provide additional storage and also a workshop facility, and, completing the ground floor is the conservatory. Step out into the private, south facing garden which is laid to lawn with sun terrace and planted borders making it an excellent place in which to relax and entertain. Back inside to the first floor is access to two separate lofts for additional storage. Bedroom one has fitted wardrobes and en suite comprising electric shower in cubicle, wash hand basin on vanity and wc. Bedroom two benefits from plenty of natural light from windows to two elevations. Bedroom three is also a double and the family bathroom comprises bath with tiled flooring and elevations, wash hand basin and wc.