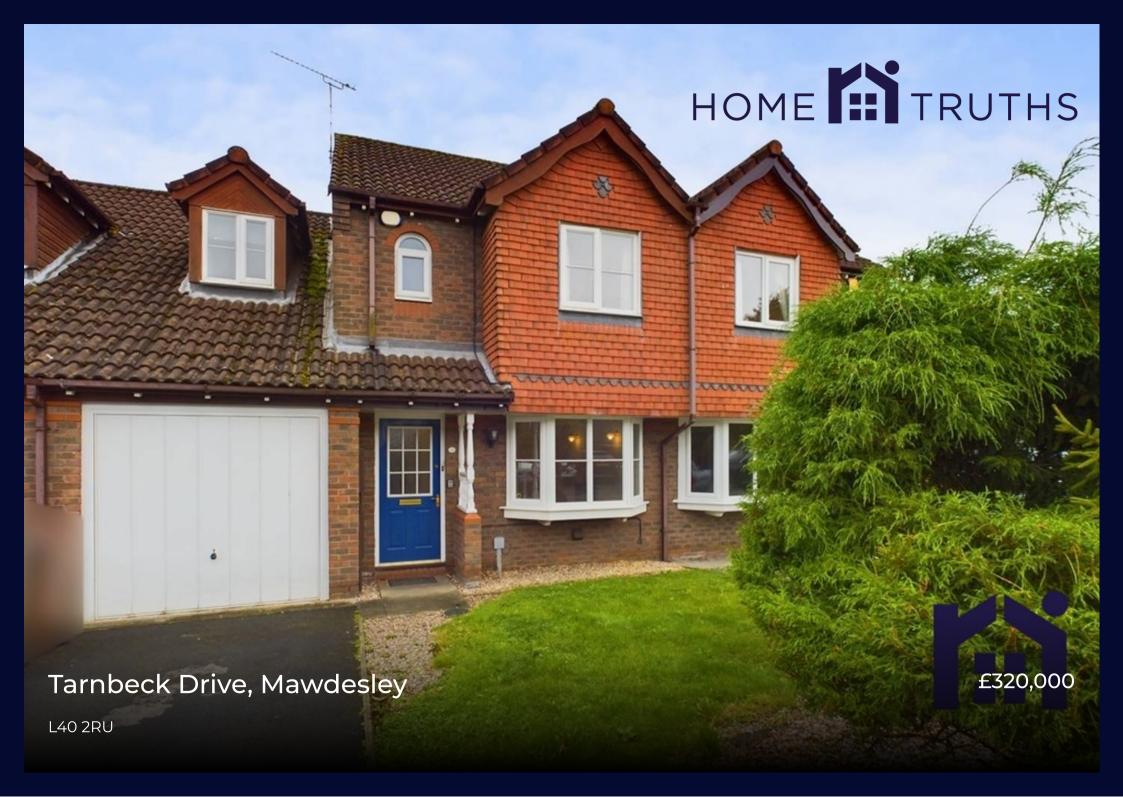

Excellent modern mews property on a quiet cul de sac on the outskirts of Mawdesley, within easy reach of all village amenities, schools and countryside walks. With three double bedrooms and over 1,000 square feet of accommodation and a south facing garden, this property is available with no upward chain. The driveway can accommodate one vehicle and leads to the garage and main entrance. Step into the entrance hallway and from there to the living room. To the rear the dining kitchen comprises a range of wall and base units with range cooker and the separate utility room has space, power and plumbing for additional appliances and also houses the Worcester boiler. The garage has been fitted with kitchen units to provide additional storage and also a workshop facility, and, completing the ground floor is the conservatory. Step out into the private, south facing garden which is laid to lawn with sun terrace and planted borders making it an excellent place in which to relax and entertain. Back inside to the first floor is access to two separate lofts for additional storage. Bedroom one has fitted wardrobes and en suite comprising electric shower in cubicle, wash hand basin on vanity and wc. Bedroom two benefits from plenty of natural light from windows to two elevations. Bedroom three is also a double and the family bathroom comprises bath with tiled flooring and elevations, wash hand basin and wc.

Excellent modern mews property on a quiet cul de sac on the outskirts of Mawdesley, within easy reach of all village amenities, schools and countryside walks. With three double bedrooms and over 1,000 sq ft of accommodation and a south facing garden, this property is available with no upward chain. Council Tax band: D