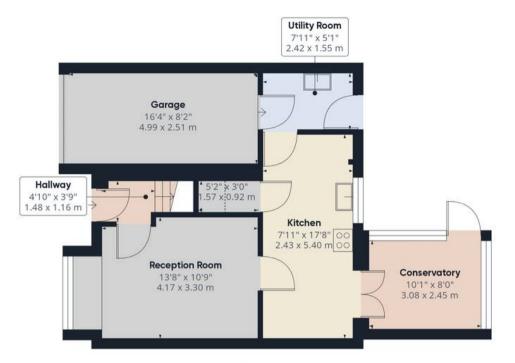

Excellent modern mews property on a quiet cul de sac on the outskirts of Mawdesley, within easy reach of all village amenities, schools and countryside walks. With three double bedrooms and over 1,000 square feet of accommodation and a south facing garden, this property is available with no upward chain. The driveway can accommodate one vehicle and leads to the garage and main entrance. Step into the entrance hallway and from there to the living room. To the rear the dining kitchen comprises a range of wall and base units with range cooker and the separate utility room has space, power and plumbing for additional appliances and also houses the Worcester boiler. The garage has been fitted with kitchen units to provide additional storage and also a workshop facility, and, completing the ground floor is the conservatory. Step out into the private, south facing garden which is laid to lawn with sun terrace and planted borders making it an excellent place in which to relax and entertain. Back inside to the first floor is access to two separate lofts for additional storage. Bedroom one has fitted wardrobes and en suite comprising electric shower in cubicle, wash hand basin on vanity and wc. Bedroom two benefits from plenty of natural light from windows to two elevations. Bedroom three is also a double and the family bathroom comprises bath with tiled flooring and elevations, wash hand basin and wc.

## Approximate total area<sup>(1)</sup>

1070.26 ft<sup>2</sup> 99.43 m<sup>2</sup>

## Reduced headroom

21.1 ft<sup>2</sup> 1.96 m<sup>2</sup>

(1) Excluding balconies and terraces

Reduced headroom

----- Below 5 ft/1.5 m

While every attempt has been made to ensure accuracy, all measurements are approximate, not to scale. This floor plan is for illustrative purposes only.