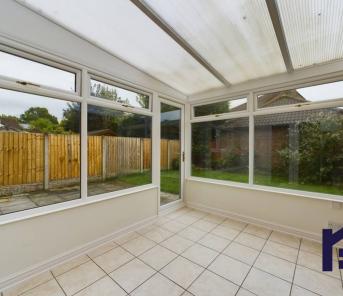

Excellent modern mews property on a quiet cul de sac on the outskirts of Mawdesley, within easy reach of all village amenities, schools and countryside walks. With three double bedrooms and over 1,000 square feet of accommodation and a south facing garden, this property is available with no upward chain. The driveway can accommodate one vehicle and leads to the garage and main entrance. Step into the entrance hallway and from there to the living room. To the rear the dining kitchen comprises a range of wall and base units with range cooker and the separate utility room has space, power and plumbing for additional appliances and also houses the Worcester boiler. The garage has been fitted with kitchen units to provide additional storage and also a workshop facility, and, completing the ground floor is the conservatory. Step out into the private, south facing garden which is laid to lawn with sun terrace and planted borders making it an excellent place in which to relax and entertain. Back inside to the first floor is access to two separate lofts for additional storage. Bedroom one has fitted wardrobes and en suite comprising electric shower in cubicle, wash hand basin on vanity and wc. Bedroom two benefits from plenty of natural light from windows to two elevations. Bedroom three is also a double and the family bathroom comprises bath with tiled flooring and elevations, wash hand basin and wc.