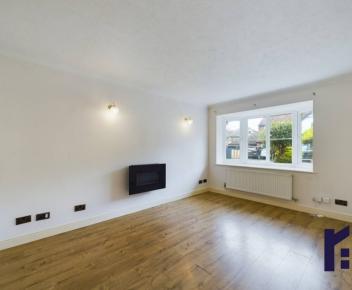

Excellent modern mews property on a quiet cul de sac on the outskirts of Mawdesley, within easy reach of all village amenities, schools and countryside walks. With three double bedrooms and over 1,000 square feet of accommodation and a south facing garden, this property is available with no upward chain. The driveway can accommodate one vehicle and leads to the garage and main entrance. Step into the entrance hallway and from there to the living room. To the rear the dining kitchen comprises a range of wall and base units with range cooker and the separate utility room has space, power and plumbing for additional appliances and also houses the Worcester boiler. The garage has been fitted with kitchen units to provide additional storage and also a workshop facility, and, completing the ground floor is the conservatory. Step out into the private, south facing garden which is laid to lawn with sun terrace and planted borders making it an excellent place in which to relax and entertain. Back inside to the first floor is access to two separate lofts for additional storage. Bedroom one has fitted wardrobes and en suite comprising electric shower in cubicle, wash hand basin on vanity and wc. Bedroom two benefits from plenty of natural light from windows to two elevations. Bedroom three is also a double and the family bathroom comprises bath with tiled flooring and elevations, wash hand basin and wc.