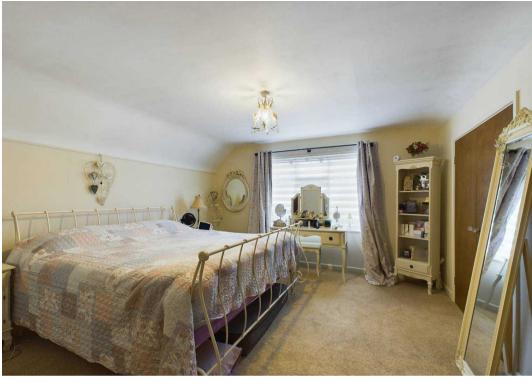

The accommodation comprises an entrance porch leading through to the entrance hall with understairs storage. Kitchen incorporating bespoke oak-fronted units and serving hatch through to the dining room. The open-plan living/dining room is Lshaped, having a wood-burning stove and patio doors to the conservatory which leads to the garden. There are two ground floor bedrooms and shower room. To the first floor is a shower room and the master bedroom with built-in wardrobes. Further benefits include double glazing and a gas central heating system.