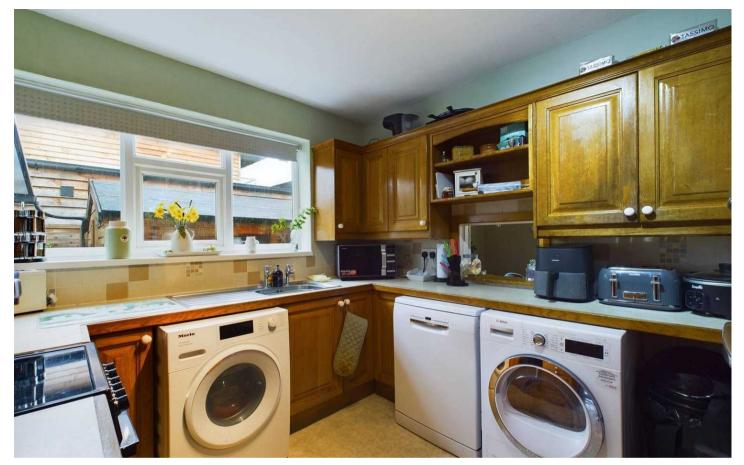

The accommodation comprises an entrance porch leading through to the entrance hall with understairs storage. Kitchen incorporating bespoke oak-fronted units and serving hatch through to the dining room. The open-plan living/dining room is Lshaped, having a wood-burning stove and patio doors to the conservatory which leads to the garden. There are two ground floor bedrooms and shower room. To the first floor is a shower room and the master bedroom with built-in wardrobes. Further benefits include double glazing and a gas central heating system.