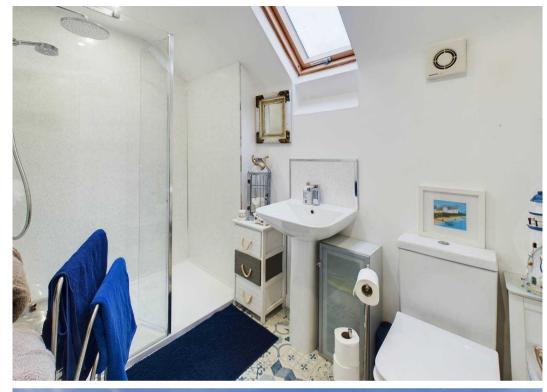

The accommodation comprises an entrance porch leading through to the entrance hall with understairs storage. Kitchen incorporating bespoke oak-fronted units and serving hatch through to the dining room. The open-plan living/dining room is Lshaped, having a wood-burning stove and patio doors to the conservatory which leads to the garden. There are two ground floor bedrooms and shower room. To the first floor is a shower room and the master bedroom with built-in wardrobes. Further benefits include double glazing and a gas central heating system.