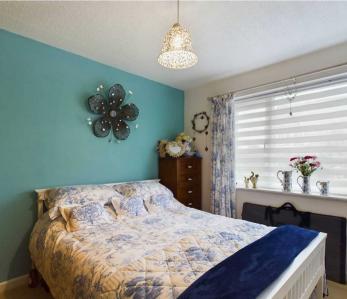

The accommodation comprises an entrance porch leading through to the entrance hall with understairs storage. Kitchen incorporating bespoke oak-fronted units and serving hatch through to the dining room. The open-plan living/dining room is Lshaped, having a wood-burning stove and patio doors to the conservatory which leads to the garden. There are two ground floor bedrooms and shower room. To the first floor is a shower room and the master bedroom with built-in wardrobes. Further benefits include double glazing and a gas central heating system.