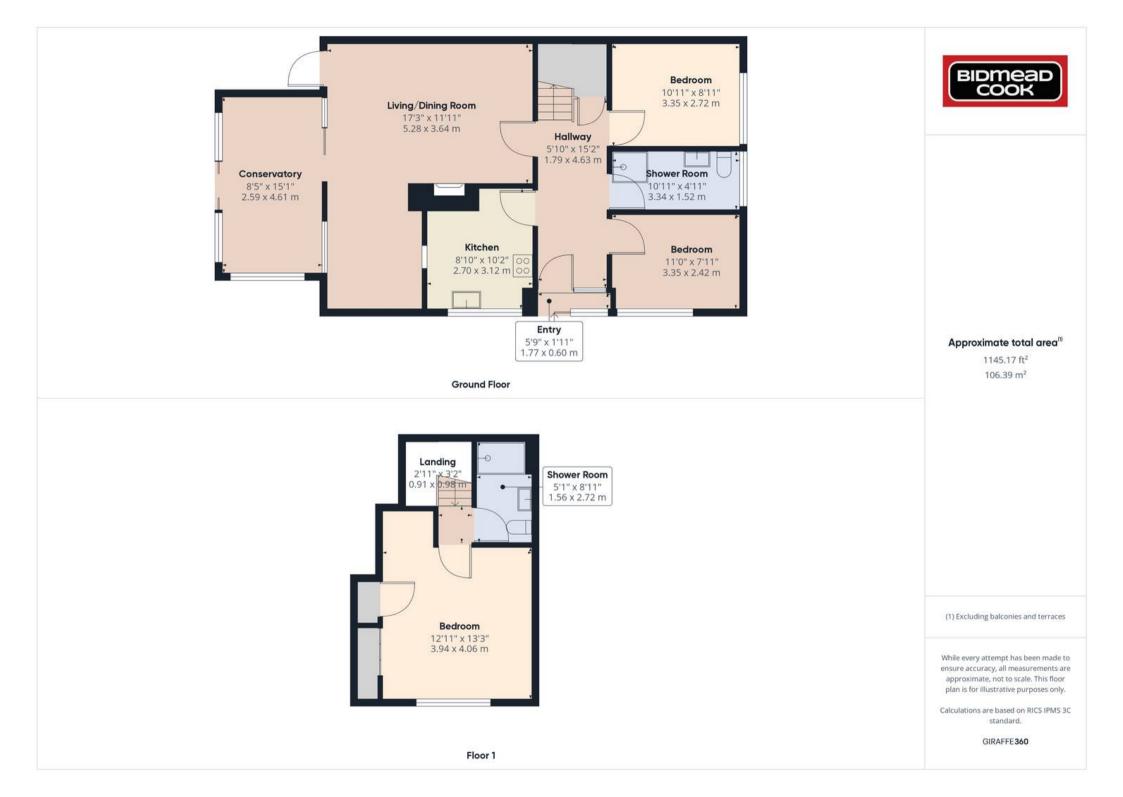

The accommodation comprises an entrance porch leading through to the entrance hall with understairs storage. Kitchen incorporating bespoke oak-fronted units and serving hatch through to the dining room. The open-plan living/dining room is Lshaped, having a wood-burning stove and patio doors to the conservatory which leads to the garden. There are two ground floor bedrooms and shower room. To the first floor is a shower room and the master bedroom with built-in wardrobes. Further benefits include double glazing and a gas central heating system.