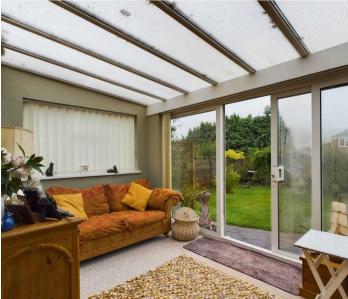

## Lismore Gloucester Road

Ross-on-Wye

- Semi-Detached Bungalow
- Three Bedrooms
- Two Shower Rooms
- L-Shaped Lounge/Diner
- Conservatory
- Enclosed Garden with Two Timber Workshops

A three bedroom, semi-detached bungalow having pleasant enclosed gardens and being conveniently located for the town centre.

The accommodation comprises an entrance porch leading through to the entrance hall with understairs storage. Kitchen incorporating bespoke oak-fronted units and serving hatch through to the dining room. The open-plan living/dining room is Lshaped, having a wood-burning stove and patio doors to the conservatory which leads to the garden. There are two ground floor bedrooms and shower room. To the first floor is a shower room and the master bedroom with built-in wardrobes. Further benefits include double glazing and a gas central heating system.