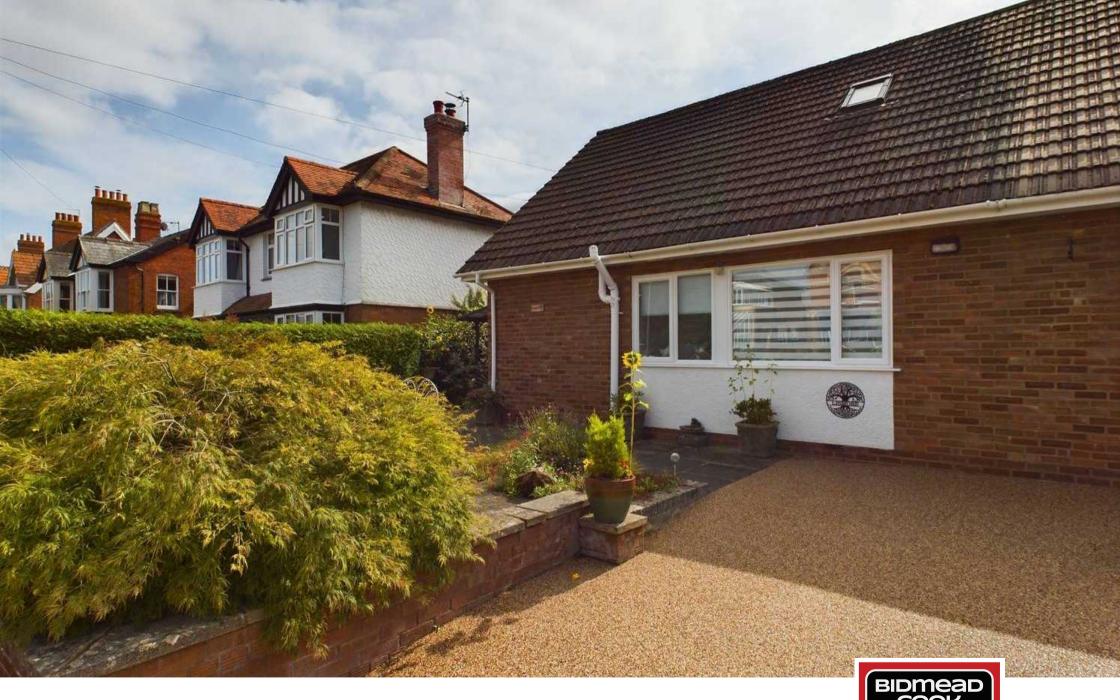

## Lismore Gloucester Road

Ross-on-Wye

- Semi-Detached Bungalow
- Three Bedrooms
- Two Shower Rooms
- L-Shaped Lounge/Diner
- Conservatory
- Enclosed Garden with Two Timber Workshops

A three bedroom, semi-detached bungalow having pleasant enclosed gardens and being conveniently located for the town centre.

Outside, to the front of the property is a shared pathway leading up to the paved front garden. Covered area to the side leads to the entrance porch, outside tap and lighting, timber workshop and gated access into the rear garden. The rear garden incorporates a patio seating area, wood store, level lawned garden with flower borders, hedged and fenced boundaries, pergola leading to the vegetable garden with timber workshop and raised planters..