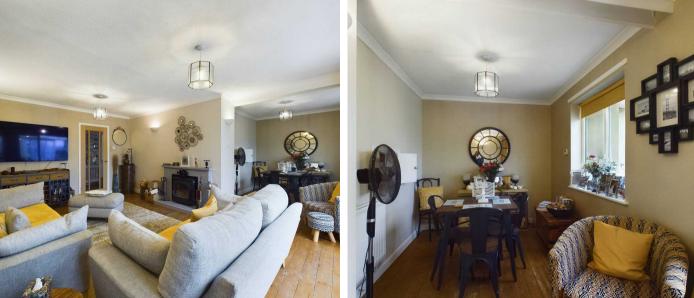

The accommodation comprises an entrance porch leading through to the entrance hall with understairs storage. Kitchen incorporating bespoke oak-fronted units and serving hatch through to the dining room. The open-plan living/dining room is Lshaped, having a wood-burning stove and patio doors to the conservatory which leads to the garden. There are two ground floor bedrooms and shower room. To the first floor is a shower room and the master bedroom with built-in wardrobes. Further benefits include double glazing and a gas central heating system.