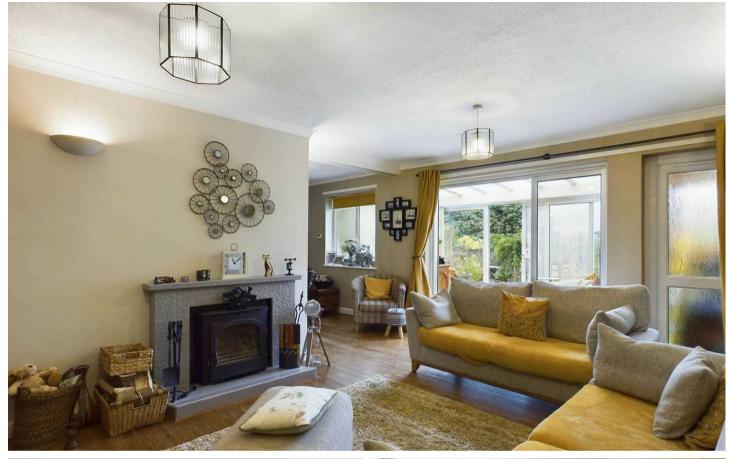

The accommodation comprises an entrance porch leading through to the entrance hall with understairs storage. Kitchen incorporating bespoke oak-fronted units and serving hatch through to the dining room. The open-plan living/dining room is Lshaped, having a wood-burning stove and patio doors to the conservatory which leads to the garden. There are two ground floor bedrooms and shower room. To the first floor is a shower room and the master bedroom with built-in wardrobes. Further benefits include double glazing and a gas central heating system.