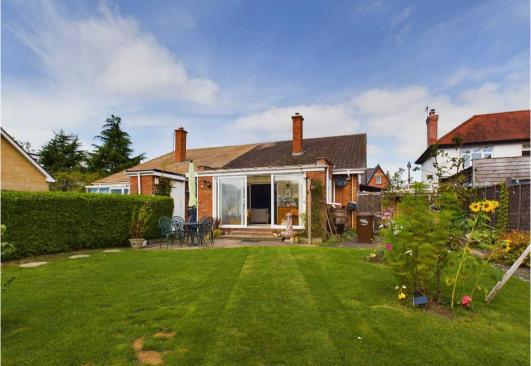

Outside, to the front of the property is a shared pathway leading up to the paved front garden. Covered area to the side leads to the entrance porch, outside tap and lighting, timber workshop and gated access into the rear garden. The rear garden incorporates a patio seating area, wood store, level lawned garden with flower borders, hedged and fenced boundaries, pergola leading to the vegetable garden with timber workshop and raised planters..