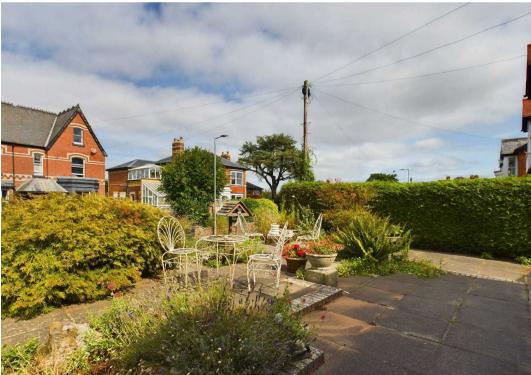

Outside, to the front of the property is a shared pathway leading up to the paved front garden. Covered area to the side leads to the entrance porch, outside tap and lighting, timber workshop and gated access into the rear garden. The rear garden incorporates a patio seating area, wood store, level lawned garden with flower borders, hedged and fenced boundaries, pergola leading to the vegetable garden with timber workshop and raised planters..