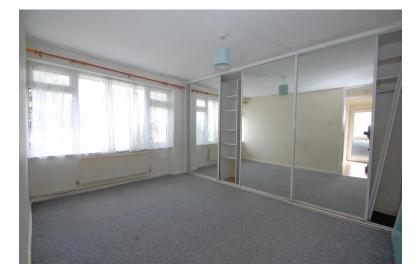

# **BEDROOM ONE**

12' 3" x 10' 10" (3.73m x 3.3m) Window to front aspect, radiator.