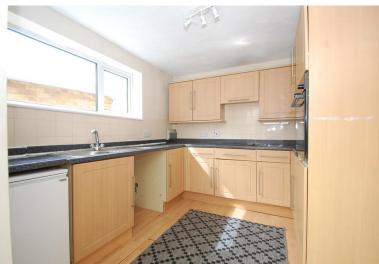

# **KITCHEN**

9' 6" x 8' 10" (2.9m x 2.69m) Fitted with a range of units comprising of single drainer sink unit inset to worksurface with drawers and cupboards under, matching range of eye level units, electric oven and hob inset to remain, oil fired boiler (untested), window to side, plumbing and space for washing machine, arch way connecting to conservatory.