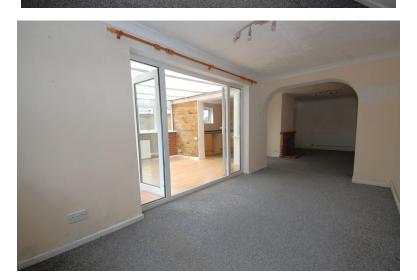

# LOUNGE

16' 2" x 11' (4.93m x 3.35m) The room features a red brick feature fireplace, radiator, arch connecting to:

# **DINING ROOM**

15' 2" x 8' (4.62m x 2.44m) Window to rear aspect and fully glazed double doors to conservatory, radiator.

# CONSERVATORY

11' 2" x 11' (3.4m x 3.35m) Windows to rear and side aspect, radiator and fully glazed double doors to side.