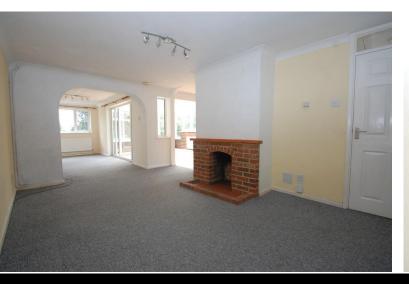

# LOUNGE

16' 2" x 11' (4.93m x 3.35m) The room features a red brick feature fireplace, radiator, arch connecting to:

# **DINING ROOM**

15' 2" x 8' (4.62m x 2.44m) Window to rear aspect and fully glazed double doors to conservatory, radiator.