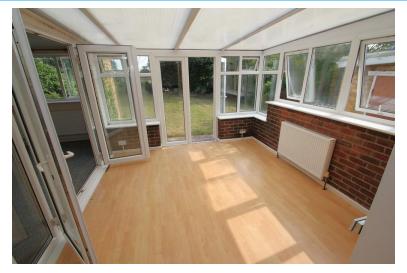

# CONSERVATORY

11' 2" x 11' (3.4m x 3.35m) Windows to rear and side aspect, radiator and fully glazed double doors to side.