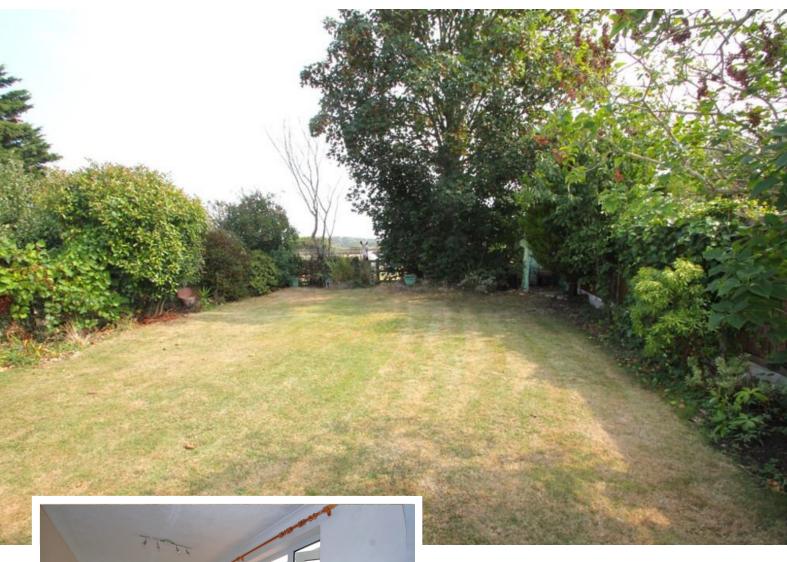

# REAR GARDEN

Rear garden being well enclosed by fencing and hedge borders, the garden is laid to lawn with flower beds and shrubs, paved patio to the rear of the property, oil storage tank.