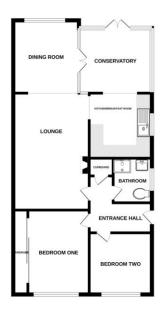

#### **ENTRANCE HALL**

Entrance to the property is made via a part glazed entrance door to front aspect to entrance hall, radiator, access to loft, door to:

# LOUNGE

16' 2" x 11' (4.93m x 3.35m) The room features a red brick feature fireplace, radiator, arch connecting to:

# **DINING ROOM**

15' 2" x 8' (4.62m x 2.44m) Window to rear aspect and fully glazed double doors to conservatory, radiator.

# **KITCHEN**

9' 6" x 8' 10" (2.9m x 2.69m) Fitted with a range of units comprising of single drainer sink unit inset to worksurface with drawers and cupboards under, matching range of eye level units, electric oven and hob inset to remain, oil fired boiler (untested), window to side, plumbing and space for washing machine, arch way connecting to conservatory.

# CONSERVATORY

11' 2" x 11' (3.4m x 3.35m) Windows to rear and side aspect, radiator and fully glazed double doors to side.

# **BEDROOM ONE**

12' 3" x 10' 10" (3.73m x 3.3m) Window to front aspect, radiator.

# BEDROOM TWO

9' x 9' (2.74m x 2.74m) Window to front aspect, radiator.

# SHOWER ROOM

6' 4" x 5' 6" (1.93m x 1.68m) White suite comprising of low flush WC, pedestal wash hand basin, shower cubical, splash tiling, heated towel rail, window to side aspect.