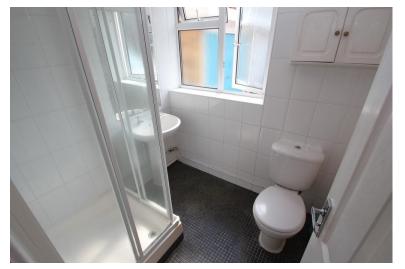

# SHOWER ROOM

6' 4" x 5' 6" (1.93m x 1.68m) White suite comprising of low flush WC, pedestal wash hand basin, shower cubical, splash tiling, heated towel rail, window to side aspect.