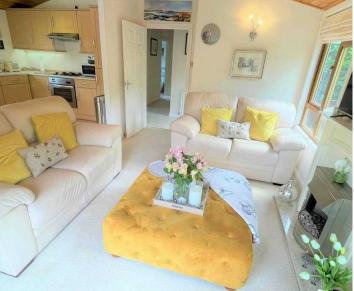

## White Cross Bay, Caravan Park

Ambleside Road, Windermere

An attractively finished and spacious open plan lounge with feature electric fire, dining & kitchen area. The kitchen is well equipped with integrated appliances including a dishwasher and fridge/ freezer, gas hob and suspended extractor fan. There are three beds, including a master bedroom with en-suite shower room. The family bathroom has a three piece suite with bath, hand basin with vanity unit and WC. Council Tax band: TBD

### INTERNALLY

An attractively finished and spacious open plan lounge with feature electric fire, dining & kitchen area. The kitchen is well equipped with integrated appliances including a dishwasher and fridge/ freezer, gas hob and suspended extractor fan. There are three beds, including a master bedroom with en-suite shower room. The family bathroom has a three piece suite with bath, hand basin with vanity unit and WC.