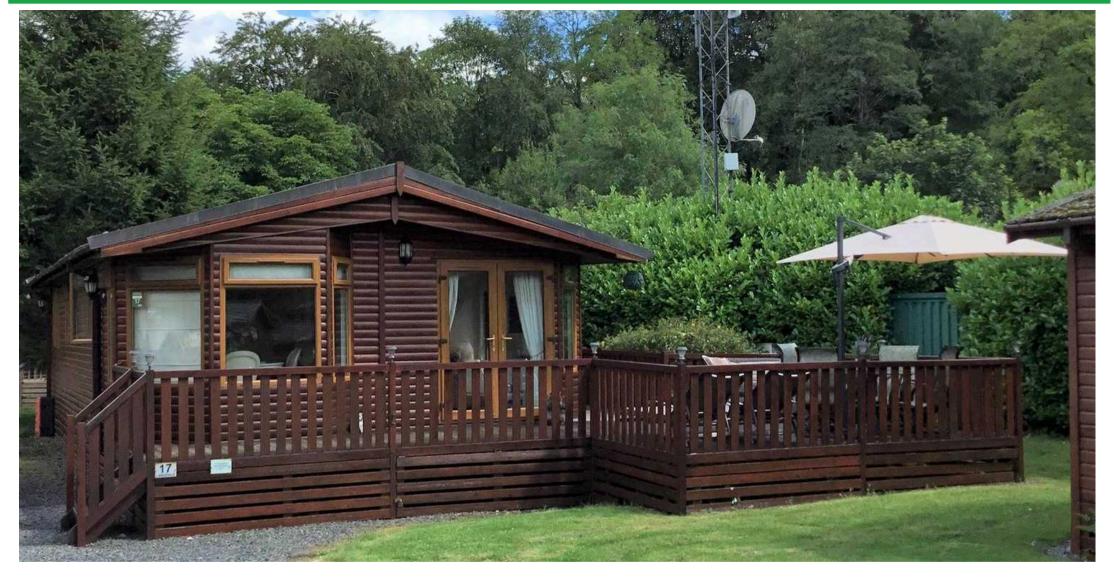

## White Cross Bay, Caravan Park

Ambleside Road, Windermere

An attractively finished and spacious open plan lounge with feature electric fire, dining & kitchen area. The kitchen is well equipped with integrated appliances including a dishwasher and fridge/ freezer, gas hob and suspended extractor fan. There are three beds, including a master bedroom with en-suite shower room. The family bathroom has a three piece suite with bath, hand basin with vanity unit and WC. Council Tax band: TBD

### INTERNALLY

An attractively finished and spacious open plan lounge with feature electric fire, dining & kitchen area. The kitchen is well equipped with integrated appliances including a dishwasher and fridge/ freezer, gas hob and suspended extractor fan. There are three beds, including a master bedroom with en-suite shower room. The family bathroom has a three piece suite with bath, hand basin with vanity unit and WC.

#### **EXTERNALLY**

This lodge benefits from a large decking area and parking for two cars.