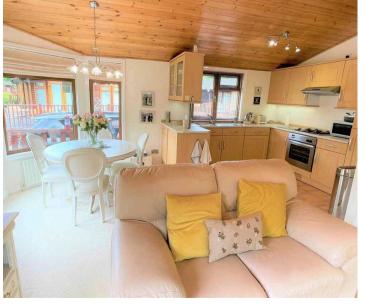

## White Cross Bay, Caravan Park

Ambleside Road, Windermere

An attractively finished and spacious open plan lounge with feature electric fire, dining & kitchen area. The kitchen is well equipped with integrated appliances including a dishwasher and fridge/ freezer, gas hob and suspended extractor fan. There are three beds, including a master bedroom with en-suite shower room. The family bathroom has a three piece suite with bath, hand basin with vanity unit and WC. Council Tax band: TBD

### INTERNALLY

An attractively finished and spacious open plan lounge with feature electric fire, dining & kitchen area. The kitchen is well equipped with integrated appliances including a dishwasher and fridge/ freezer, gas hob and suspended extractor fan. There are three beds, including a master bedroom with en-suite shower room. The family bathroom has a three piece suite with bath, hand basin with vanity unit and WC.