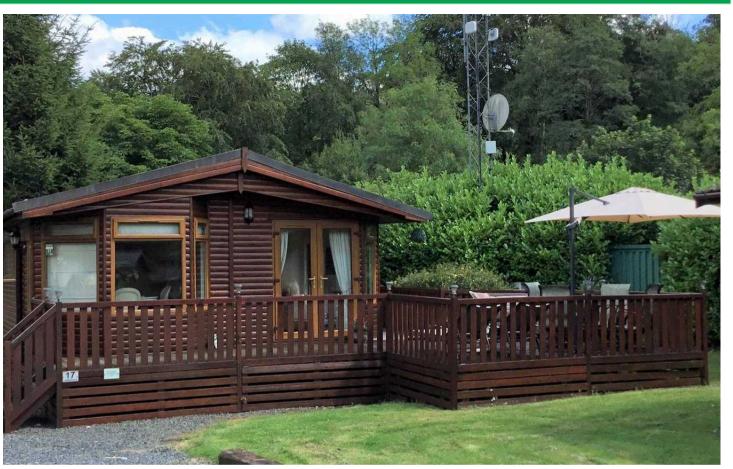

#### **EXTERNALLY**

This lodge benefits from a large decking area and parking for two cars.