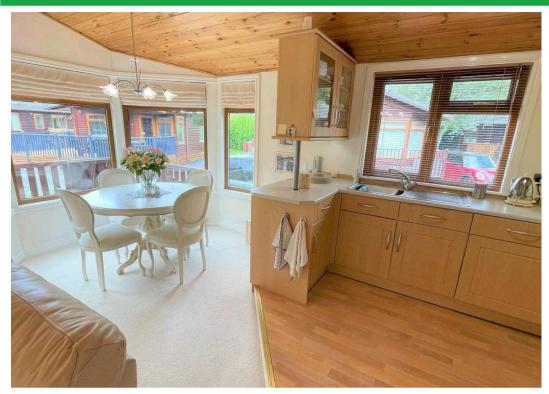

## White Cross Bay, Caravan Park

Ambleside Road, Windermere

An attractively finished and spacious open plan lounge with feature electric fire, dining & kitchen area. The kitchen is well equipped with integrated appliances including a dishwasher and fridge/ freezer, gas hob and suspended extractor fan. There are three beds, including a master bedroom with en-suite shower room. The family bathroom has a three piece suite with bath, hand basin with vanity unit and WC. Council Tax band: TBD

### INTERNALLY

An attractively finished and spacious open plan lounge with feature electric fire, dining & kitchen area. The kitchen is well equipped with integrated appliances including a dishwasher and fridge/ freezer, gas hob and suspended extractor fan. There are three beds, including a master bedroom with en-suite shower room. The family bathroom has a three piece suite with bath, hand basin with vanity unit and WC.