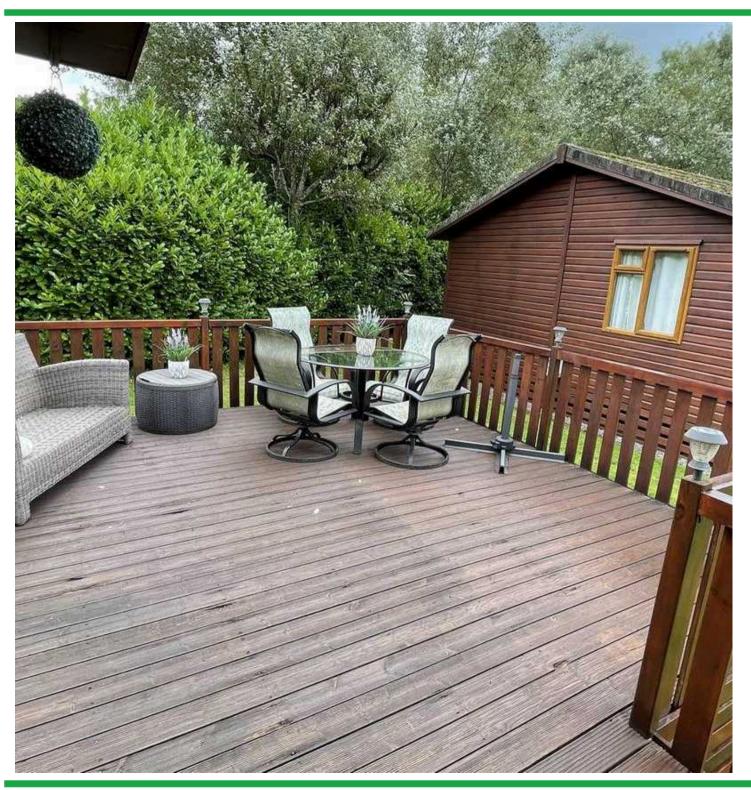

- SPACIOUS OPEN PLAN LOUNGE/DINING AREA
- THREE BEDROOMS
- ELEVATED PLOT
- EXTENSIVE DECKING

#### **EXTERNALLY**

This lodge benefits from a large decking area and parking for two cars.