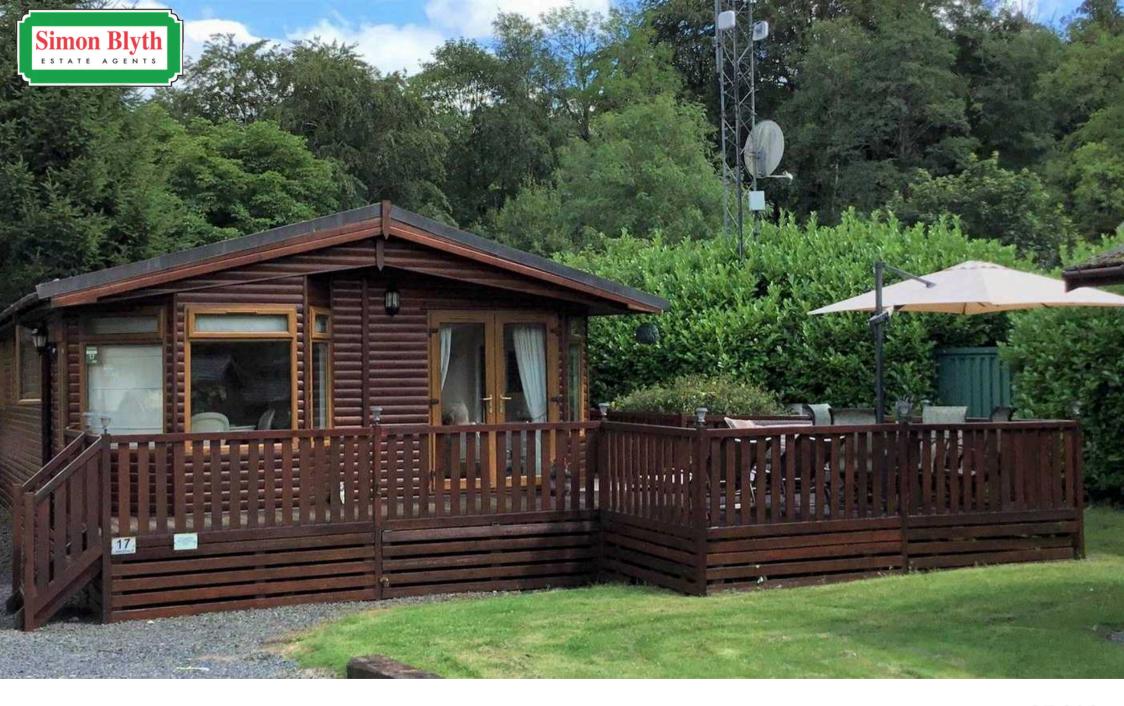

- SPACIOUS OPEN PLAN LOUNGE/DINING AREA
- THREE BEDROOMS
- ELEVATED PLOT
- EXTENSIVE DECKING

#### **EXTERNALLY**

This lodge benefits from a large decking area and parking for two cars.