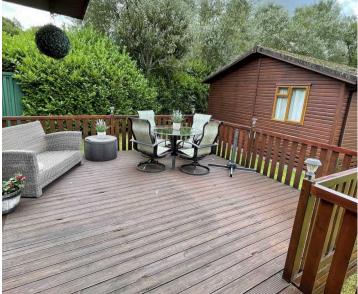

- SPACIOUS OPEN PLAN LOUNGE/DINING AREA
- THREE BEDROOMS
- ELEVATED PLOT
- EXTENSIVE DECKING

#### **EXTERNALLY**

This lodge benefits from a large decking area and parking for two cars.