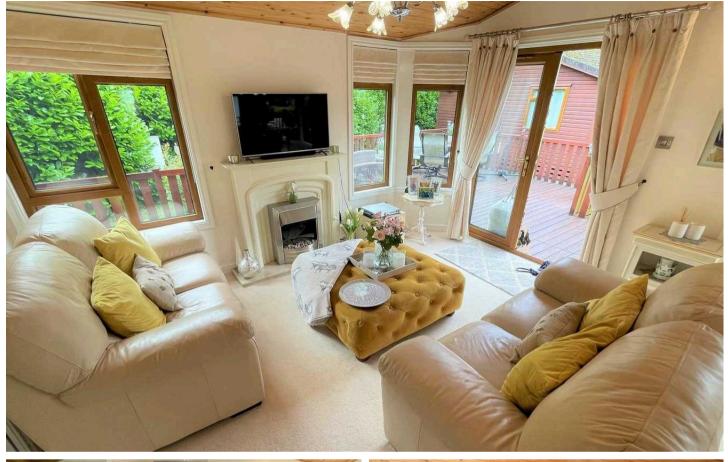

## White Cross Bay, Caravan Park

Ambleside Road, Windermere

An attractively finished and spacious open plan lounge with feature electric fire, dining & kitchen area. The kitchen is well equipped with integrated appliances including a dishwasher and fridge/ freezer, gas hob and suspended extractor fan. There are three beds, including a master bedroom with en-suite shower room. The family bathroom has a three piece suite with bath, hand basin with vanity unit and WC. Council Tax band: TBD

### INTERNALLY

An attractively finished and spacious open plan lounge with feature electric fire, dining & kitchen area. The kitchen is well equipped with integrated appliances including a dishwasher and fridge/ freezer, gas hob and suspended extractor fan. There are three beds, including a master bedroom with en-suite shower room. The family bathroom has a three piece suite with bath, hand basin with vanity unit and WC.