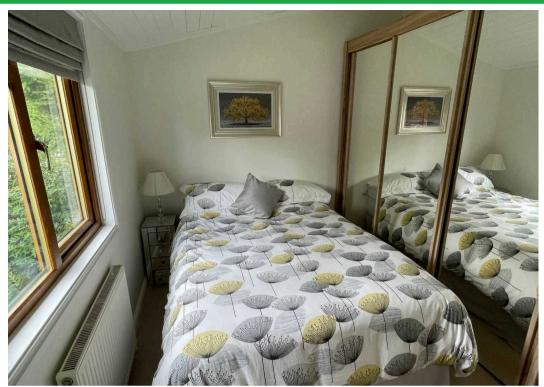

## White Cross Bay, Caravan Park

Ambleside Road, Windermere

An attractively finished and spacious open plan lounge with feature electric fire, dining & kitchen area. The kitchen is well equipped with integrated appliances including a dishwasher and fridge/ freezer, gas hob and suspended extractor fan. There are three beds, including a master bedroom with en-suite shower room. The family bathroom has a three piece suite with bath, hand basin with vanity unit and WC. Council Tax band: TBD

### INTERNALLY

An attractively finished and spacious open plan lounge with feature electric fire, dining & kitchen area. The kitchen is well equipped with integrated appliances including a dishwasher and fridge/ freezer, gas hob and suspended extractor fan. There are three beds, including a master bedroom with en-suite shower room. The family bathroom has a three piece suite with bath, hand basin with vanity unit and WC.