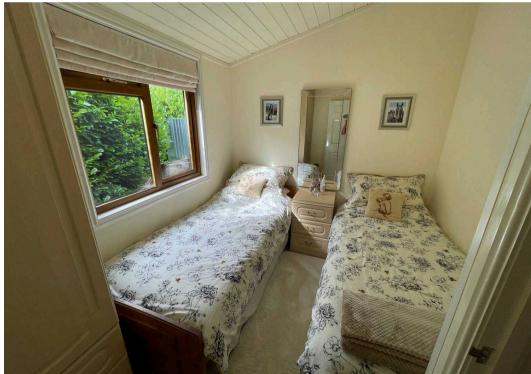

## White Cross Bay, Caravan Park

Ambleside Road, Windermere

An attractively finished and spacious open plan lounge with feature electric fire, dining & kitchen area. The kitchen is well equipped with integrated appliances including a dishwasher and fridge/ freezer, gas hob and suspended extractor fan. There are three beds, including a master bedroom with en-suite shower room. The family bathroom has a three piece suite with bath, hand basin with vanity unit and WC. Council Tax band: TBD

### INTERNALLY

An attractively finished and spacious open plan lounge with feature electric fire, dining & kitchen area. The kitchen is well equipped with integrated appliances including a dishwasher and fridge/ freezer, gas hob and suspended extractor fan. There are three beds, including a master bedroom with en-suite shower room. The family bathroom has a three piece suite with bath, hand basin with vanity unit and WC.