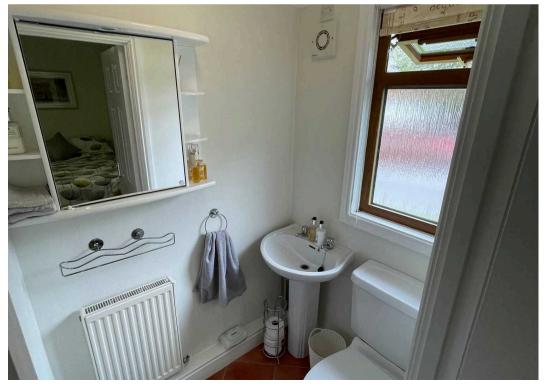

## White Cross Bay, Caravan Park

Ambleside Road, Windermere

An attractively finished and spacious open plan lounge with feature electric fire, dining & kitchen area. The kitchen is well equipped with integrated appliances including a dishwasher and fridge/ freezer, gas hob and suspended extractor fan. There are three beds, including a master bedroom with en-suite shower room. The family bathroom has a three piece suite with bath, hand basin with vanity unit and WC. Council Tax band: TBD

### INTERNALLY

An attractively finished and spacious open plan lounge with feature electric fire, dining & kitchen area. The kitchen is well equipped with integrated appliances including a dishwasher and fridge/ freezer, gas hob and suspended extractor fan. There are three beds, including a master bedroom with en-suite shower room. The family bathroom has a three piece suite with bath, hand basin with vanity unit and WC.