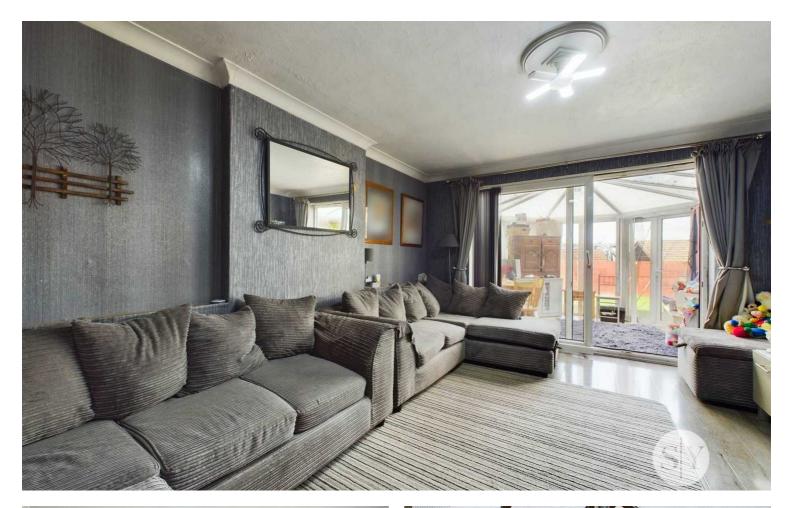

# Lounge

Laminate flooring, ceiling coving, double glazed sliding doors leading into conservatory, panel radiator.