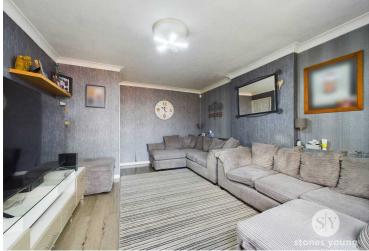

# Lounge

Laminate flooring, ceiling coving, double glazed sliding doors leading into conservatory, panel radiator.