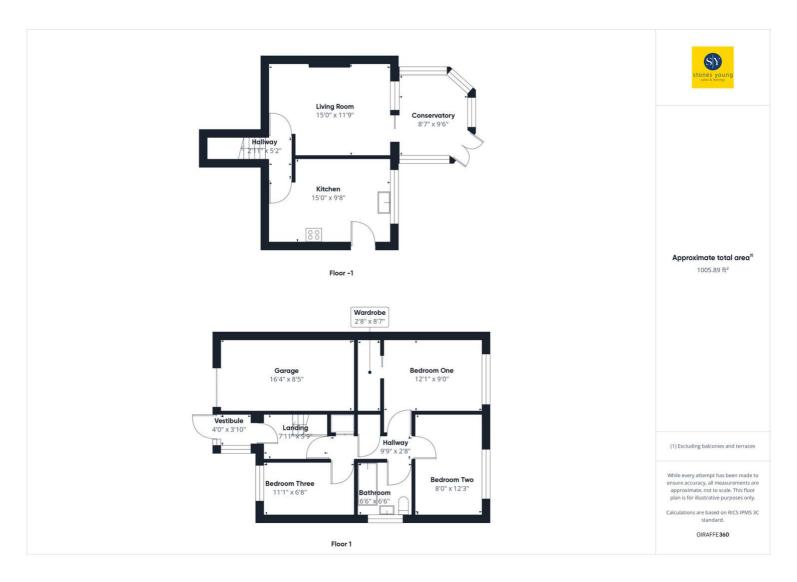

# 6 Kestrel Close, Blackburn

£230,000 Freehold

Council Tax band: B

Tenure: Freehold

EPC Energy Efficiency Rating: D

EPC Environmental Impact Rating:

THREE DOUBLE BEDROOM SEMI DETACHED PROPERTY IN LAMMACK. The property features three generously proportioned double bedrooms located on the first floor, providing ample space and comfort for residents. Along with a three piece family bathroom suite. The master bedroom is further enhanced by a walk-in wardrobe. On the lower level, a well-appointed lounge, modern kitchen, and inviting conservatory create the perfect setting for relaxation and social gatherings.

To the rear of the property you will find a low maintenance rear garden ideal for outdoor activities. To the front there is a garage complete with an electric door and driveway parking for two vehicles. Completing the ensemble is a garage with an electric door, driveway parking for multiple vehicles, and a good-sized rear garden. Lammack is a highly regarded area due to the close knit community, great schools and local places of worship close by.

#### **Porch**

Tiled flooring, tiled splash backs, double glazed uPVC window and front door, electric wall heater.

# Hallway

Carpet flooring, stairs to ground floor, panel radiator.

## Hallway 2

Carpet flooring, loft access with insulation, storage cupboard x2.

### Bedroom 1

Double bedroom with carpet flooring, fitted wardrobes, and walk in wardrobe, double glazed uPVC window, panel radiator.

# Bedroom 2

Laminate flooring, double glazed uPVC window, panel radiator.

#### Bedroom 3

Double bedroom with laminate flooring, double glazed uPVC window, panel radiator.

#### **Bathroom**

Vinyl flooring, three piece in white comprising of mains fed shower over bath, basin with vanity and wc, tiled splash backs, frosted double glazed uPVC window, towel radiator.

# Lounge

Laminate flooring, ceiling coving, double glazed sliding doors leading into conservatory, panel radiator.

## Conservatory

Tiled flooring, double glazed uPVC throughout.

# **Kitchen**

Laminate flooring, fitted wall and base units with contrasting work surfaces, tiled splash backs, electric hob, extractor fan, electric oven and micro combo, integrated dishwasher, fridge and freezer, stainless steel sink and drainer, space for washing machine and fridge freezer, wall mounted boiler, double glazed uPVC window and door to the rear garden, panel radiator.