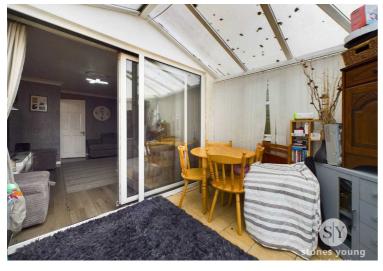

C window, panel radiator.

#### **Bathroom**

Vinyl flooring, three piece in white comprising of mains fed shower over bath, basin with vanity and wc, tiled splash backs, frosted double glazed uPVC window, towel radiator.

# Lounge

Laminate flooring, ceiling coving, double glazed sliding doors leading into conservatory, panel radiator.

## Conservatory

Tiled flooring, double glazed uPVC throughout.

# **Kitchen**

Laminate flooring, fitted wall and base units with contrasting work surfaces, tiled splash backs, electric hob, extractor fan, electric oven and micro combo, integrated dishwasher, fridge and freezer, stainless steel sink and drainer, space for washing machine and fridge freezer, wall mounted boiler, double glazed uPVC window and door to the rear garden, panel radiator.