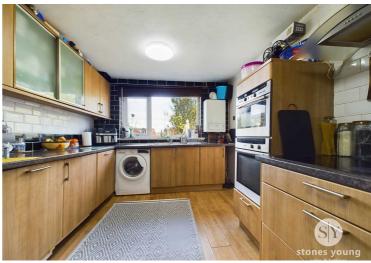

# **Kitchen**

Laminate flooring, fitted wall and base units with contrasting work surfaces, tiled splash backs, electric hob, extractor fan, electric oven and micro combo, integrated dishwasher, fridge and freezer, stainless steel sink and drainer, space for washing machine and fridge freezer, wall mounted boiler, double glazed uPVC window and door to the rear garden, panel radiator.