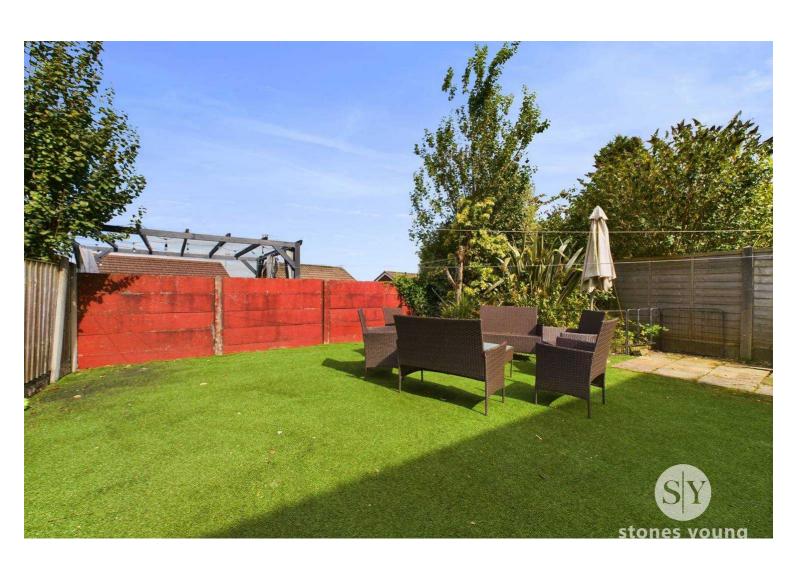

To the rear of the property you will find a low maintenance rear garden ideal for outdoor activities. To the front there is a garage complete with an electric door and driveway parking for two vehicles. Completing the ensemble is a garage with an electric door, driveway parking for multiple vehicles, and a good-sized rear garden. Lammack is a highly regarded area due to the close knit community, great schools and local places of worship close by.