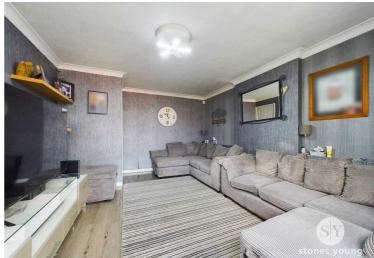

# Lounge

Laminate flooring, ceiling coving, double glazed sliding doors leading into conservatory, panel radiator.