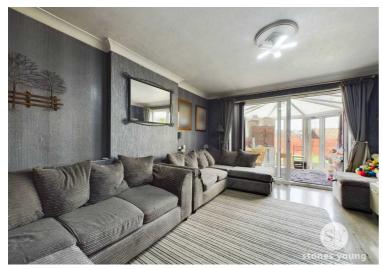

# Lounge

Laminate flooring, ceiling coving, double glazed sliding doors leading into conservatory, panel radiator.