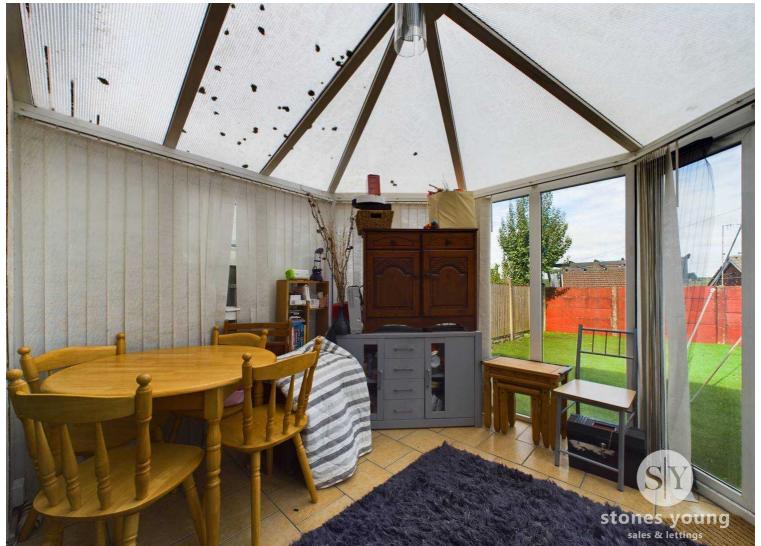

PVC window, panel radiator.

#### **Bathroom**

Vinyl flooring, three piece in white comprising of mains fed shower over bath, basin with vanity and wc, tiled splash backs, frosted double glazed uPVC window, towel radiator.

# Lounge

Laminate flooring, ceiling coving, double glazed sliding doors leading into conservatory, panel radiator.

## Conservatory

Tiled flooring, double glazed uPVC throughout.

# **Kitchen**

Laminate flooring, fitted wall and base units with contrasting work surfaces, tiled splash backs, electric hob, extractor fan, electric oven and micro combo, integrated dishwasher, fridge and freezer, stainless steel sink and drainer, space for washing machine and fridge freezer, wall mounted boiler, double glazed uPVC window and door to the rear garden, panel radiator.