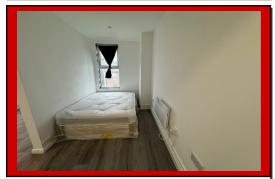

It features a separate bedroom, a fully fitted kitchen equipped with an electric cooker/oven, fridge/freezer, and washing machine.

The modern shower room includes an electric shower with a cubicle, hand wash basin, and a push button WC. The flat benefits from electric heating, double-glazed windows for added insulation, and sleek laminate flooring throughout, providing a contemporary and efficient home.

- > All bills included except electric
- Separate Bathroom
- > Part Furnished
- > Double Glazed Windows
- Separate Kitchen
- Laminated Flooring
- Close to East Croydon Station

Croydon Office: Crown Lets 4u, 292 London Road, Croydon, Surrey, CR0 2TG