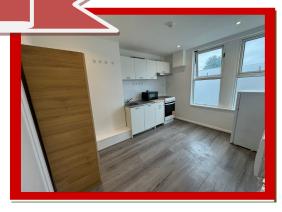

The flat is fully furnished and available for immediate occupancy, with all bills included except electricity. Key features of the property include:

This charming one-bedroom flat offers a comfortable living space with all bills included, except for electricity.

It features a separate bedroom, a fully fitted kitchen equipped with an electric cooker/oven, fridge/freezer, and washing machine.

The modern shower room includes an electric shower with a cubicle, hand wash basin, and a push button WC. The flat benefits from electric heating, double-glazed windows for added insulation, and sleek laminate flooring throughout, providing a contemporary and efficient home.

- > All bills included except electric
- Separate Bathroom
- > Part Furnished
- > Double Glazed Windows
- Separate Kitchen
- Laminated Flooring
- Close to East Croydon Station

Croydon Office: Crown Lets 4u, 292 London Road, Croydon, Surrey, CR0 2TG