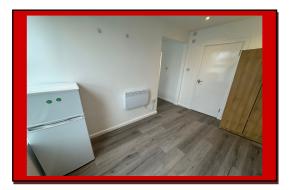

It features a separate bedroom, a fully fitted kitchen equipped with an electric cooker/oven, fridge/freezer, and washing machine.

The modern shower room includes an electric shower with a cubicle, hand wash basin, and a push button WC. The flat benefits from electric heating, double-glazed windows for added insulation, and sleek laminate flooring throughout, providing a contemporary and efficient home.

- > All bills included except electric
- Separate Bathroom
- > Part Furnished
- > Double Glazed Windows
- Separate Kitchen
- Laminated Flooring
- Close to East Croydon Station

Croydon Office: Crown Lets 4u, 292 London Road, Croydon, Surrey, CR0 2TG