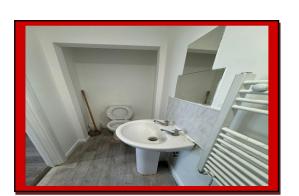

It features a separate bedroom, a fully fitted kitchen equipped with an electric cooker/oven, fridge/freezer, and washing machine.

The modern shower room includes an electric shower with a cubicle, hand wash basin, and a push button WC. The flat benefits from electric heating, double-glazed windows for added insulation, and sleek laminate flooring throughout, providing a contemporary and efficient home.