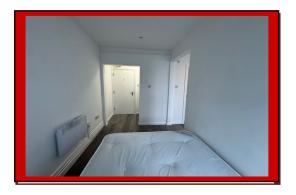

It features a separate bedroom, a fully fitted kitchen equipped with an electric cooker/oven, fridge/freezer, and washing machine.

The modern shower room includes an electric shower with a cubicle, hand wash basin, and a push button WC. The flat benefits from electric heating, double-glazed windows for added insulation, and sleek laminate flooring throughout, providing a contemporary and efficient home.