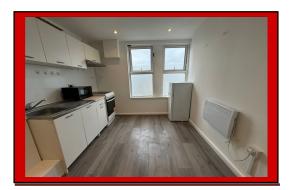

It features a separate bedroom, a fully fitted kitchen equipped with an electric cooker/oven, fridge/freezer, and washing machine.

The modern shower room includes an electric shower with a cubicle, hand wash basin, and a push button WC. The flat benefits from electric heating, double-glazed windows for added insulation, and sleek laminate flooring throughout, providing a contemporary and efficient home.