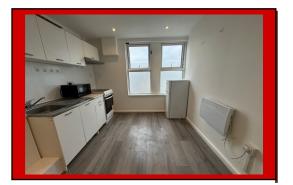

It features a separate bedroom, a fully fitted kitchen equipped with an electric cooker/oven, fridge/freezer, and washing machine.

The modern shower room includes an electric shower with a cubicle, hand wash basin, and a push button WC. The flat benefits from electric heating, double-glazed windows for added insulation, and sleek laminate flooring throughout, providing a contemporary and efficient home.

- > All bills included except electric
- Separate Bathroom
- > Part Furnished
- > Double Glazed Windows
- Separate Kitchen
- Laminated Flooring
- Close to East Croydon Station

Croydon Office: Crown Lets 4u, 292 London Road, Croydon, Surrey, CR0 2TG