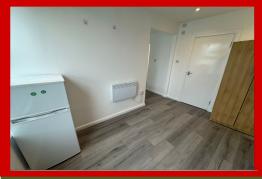

It features a separate bedroom, a fully fitted kitchen equipped with an electric cooker/oven, fridge/freezer, and washing machine.

The modern shower room includes an electric shower with a cubicle, hand wash basin, and a push button WC. The flat benefits from electric heating, double-glazed windows for added insulation, and sleek laminate flooring throughout, providing a contemporary and efficient home.

- > All bills included except electric
- Separate Bathroom
- > Part Furnished
- > Double Glazed Windows
- Separate Kitchen
- Laminated Flooring
- Close to East Croydon Station

Croydon Office: Crown Lets 4u, 292 London Road, Croydon, Surrey, CR0 2TG