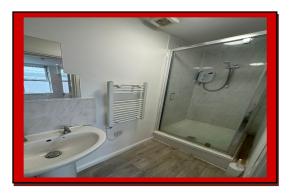

It features a separate bedroom, a fully fitted kitchen equipped with an electric cooker/oven, fridge/freezer, and washing machine.

The modern shower room includes an electric shower with a cubicle, hand wash basin, and a push button WC. The flat benefits from electric heating, double-glazed windows for added insulation, and sleek laminate flooring throughout, providing a contemporary and efficient home.