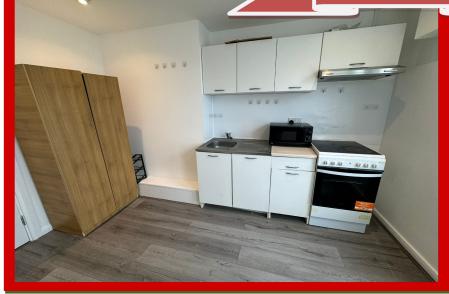

The flat is fully furnished and available for immediate occupancy, with all bills included except electricity. Key features of the property include:

This charming one-bedroom flat offers a comfortable living space with all bills included, except for electricity.

It features a separate bedroom, a fully fitted kitchen equipped with an electric cooker/oven, fridge/freezer, and washing machine.

The modern shower room includes an electric shower with a cubicle, hand wash basin, and a push button WC. The flat benefits from electric heating, double-glazed windows for added insulation, and sleek laminate flooring throughout, providing a contemporary and efficient home.

- > All bills included except electric
- Separate Bathroom
- > Part Furnished
- > Double Glazed Windows
- Separate Kitchen
- Laminated Flooring
- Close to East Croydon Station

Croydon Office: Crown Lets 4u, 292 London Road, Croydon, Surrey, CR0 2TG