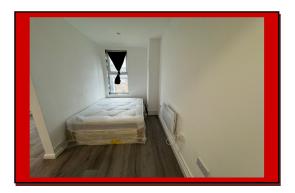

It features a separate bedroom, a fully fitted kitchen equipped with an electric cooker/oven, fridge/freezer, and washing machine.

The modern shower room includes an electric shower with a cubicle, hand wash basin, and a push button WC. The flat benefits from electric heating, double-glazed windows for added insulation, and sleek laminate flooring throughout, providing a contemporary and efficient home.

- > All bills included except electric
- Separate Bathroom
- > Part Furnished
- > Double Glazed Windows
- Separate Kitchen
- Laminated Flooring
- Close to East Croydon Station

Croydon Office: Crown Lets 4u, 292 London Road, Croydon, Surrey, CR0 2TG