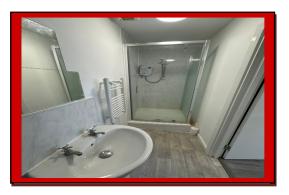

It features a separate bedroom, a fully fitted kitchen equipped with an electric cooker/oven, fridge/freezer, and washing machine.

The modern shower room includes an electric shower with a cubicle, hand wash basin, and a push button WC. The flat benefits from electric heating, double-glazed windows for added insulation, and sleek laminate flooring throughout, providing a contemporary and efficient home.

- > All bills included except electric
- Separate Bathroom
- > Part Furnished
- > Double Glazed Windows
- Separate Kitchen
- Laminated Flooring
- Close to East Croydon Station

Croydon Office: Crown Lets 4u, 292 London Road, Croydon, Surrey, CR0 2TG