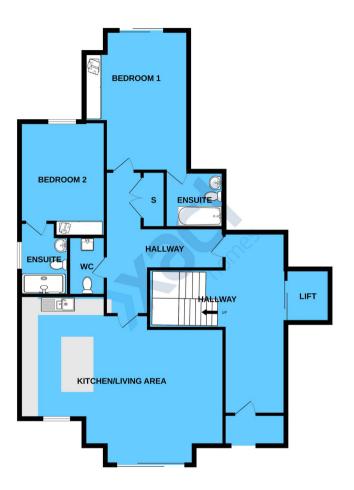

### PROPERTY OVERVIEW

A Luxurious 2 bedroom, 2 En suite, Separate cloakroom, ground floor apartment with frontal views and luxury high end finishes.

Welcome to Apartment No. 1 Located on the ground floor with access via main hallway, this apartment is an absolute stunner!

Tenure: Leasehold

- Designed & Built by HCD Developments
- 2 Bed, 2 En Suites
- Open Plan living
- 2 Parking Spaces
- Gated Development
- Private Gardens
- New Build Luxurious Development of 8 Apartments
- 1131 Square Feet

**TOTAL SQUARE FOOTAGE** 105 sq.m (1131 sq.ft) approx.

Whild every stempt has been made to ensure the accuracy of the floopilan contained here, measurement of dools, individue, income and upy offer times ne seguromenta and to responsibility in stahm for all synchro ensisten or mis-statement. This plan is for illustrative purposes only and abraid be used as such by any prospective purchaser. The services, synchrome and appliances thoring materials and the synchrometer as to their operations of the services synchrometer and appliances of the services synchrometers. As to their operability or efficiency can be given.