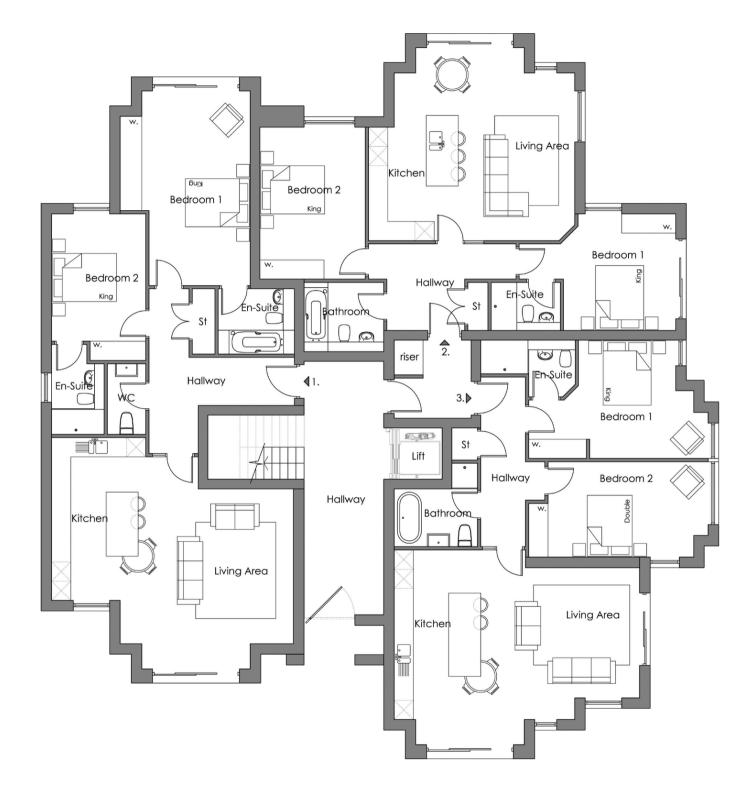

### PROPERTY OVERVIEW

A Luxurious 2 bedroom, 2 En suite, Separate cloakroom, ground floor apartment with frontal views and luxury high end finishes.

Welcome to Apartment No. 1 Located on the ground floor with access via main hallway, this apartment is an absolute stunner!

Tenure: Leasehold

- Designed & Built by HCD Developments
- 2 Bed, 2 En Suites
- Open Plan living
- 2 Parking Spaces
- Gated Development
- Private Gardens
- New Build Luxurious Development of 8 Apartments
- 1131 Square Feet

**TOTAL SQUARE FOOTAGE** 105 sq.m (1131 sq.ft) approx.

Whild every stempt has been made to ensure the accuracy of the floopilan contained here, measurement of dools, individue, income and upy offer times ne seguromenta and to responsibility in stahm for all synchro ensisten or mis-statement. This plan is for illustrative purposes only and abraid be used as such by any prospective purchaser. The services, synchrome and appliances thoring materials and the synchrometer as to their operations of the services synchrometer and appliances of the services synchrometers. As to their operability or efficiency can be given.