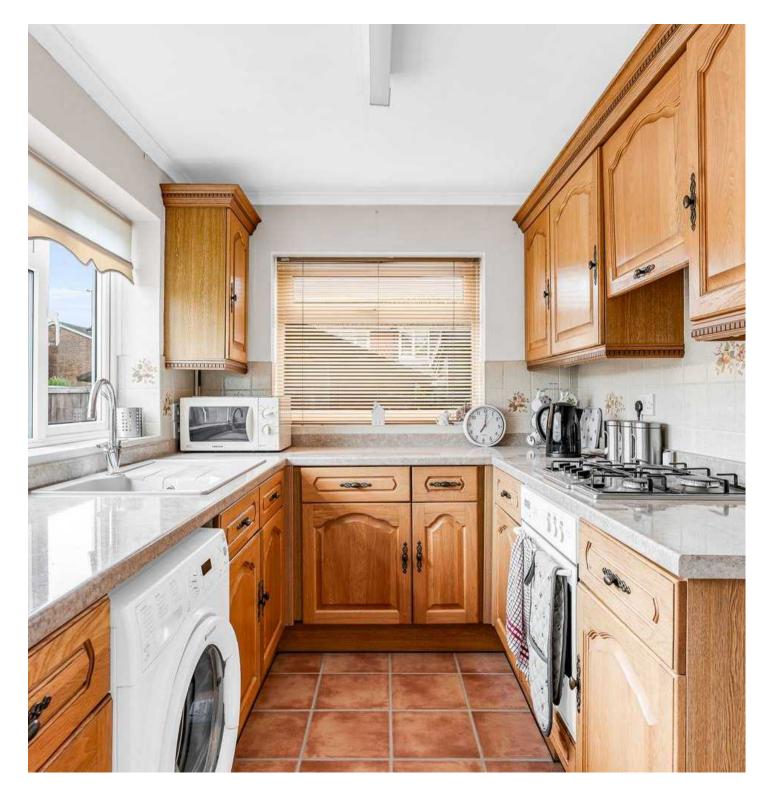

#### Kitchen

7' 0" x 12' 4" (2.13m x 3.75m)

Dual aspect with double glazed windows to rear and side aspect and door to the rear garden. Fitted with a range of wall and base storage units with work surfaces over incorporating a sink and drainer, built in oven with gas hob and extractor over, appliance space, tiled splash back areas, tiled flooring, radiator, door to: