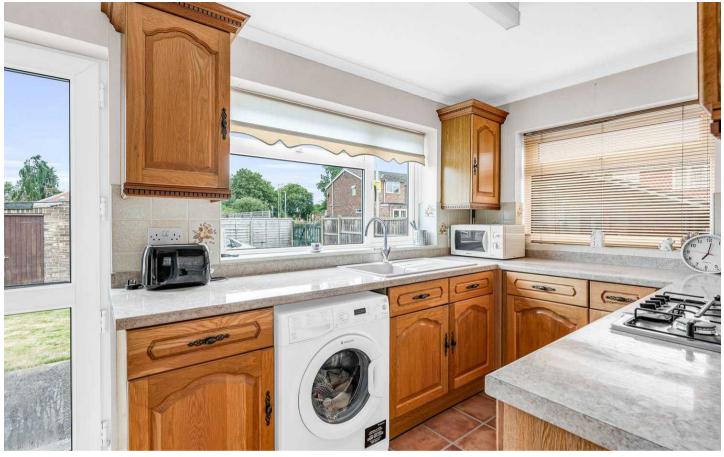

#### Kitchen

7' 0" x 12' 4" (2.13m x 3.75m)

Dual aspect with double glazed windows to rear and side aspect and door to the rear garden. Fitted with a range of wall and base storage units with work surfaces over incorporating a sink and drainer, built in oven with gas hob and extractor over, appliance space, tiled splash back areas, tiled flooring, radiator, door to: