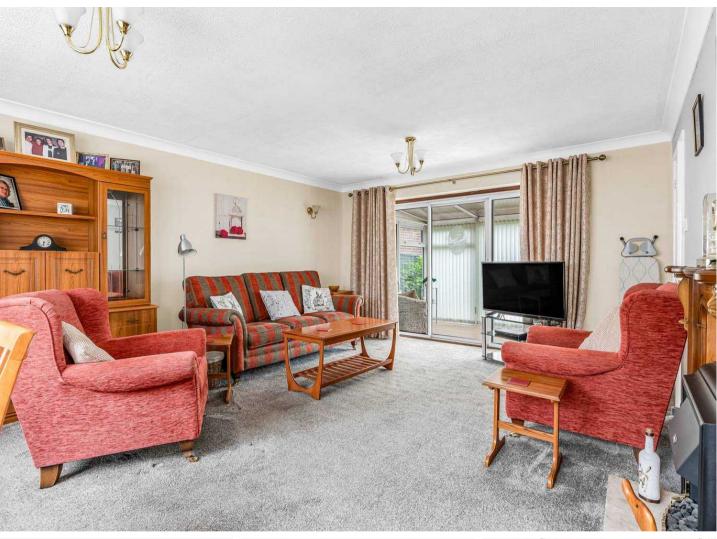

#### Lounge/Dining Room

18' 4" x 13' 5" (5.59m x 4.09m)

With double glazed window to front aspect, radiator, feature fireplace, sliding patio doors to: