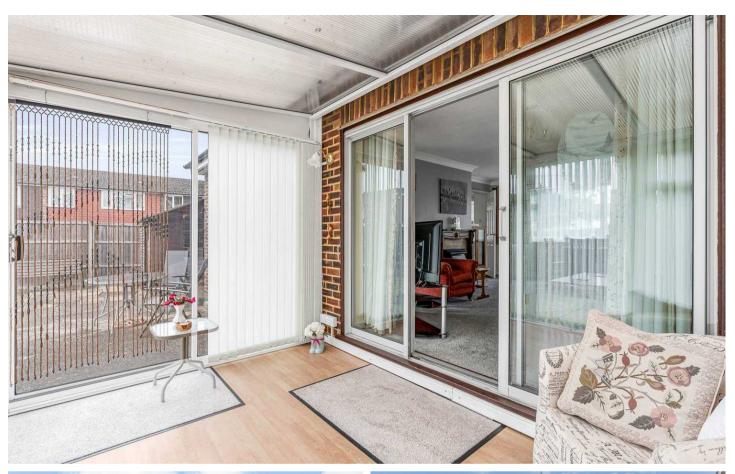

#### Conservatory

7' 9" x 11' 0" (2.37m x 3.36m)

Of glazed construction with sliding door to the rear garden, wood effect flooring.