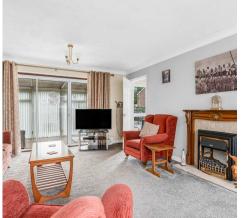

#### Lounge/Dining Room

18' 4" x 13' 5" (5.59m x 4.09m)

With double glazed window to front aspect, radiator, feature fireplace, sliding patio doors to: