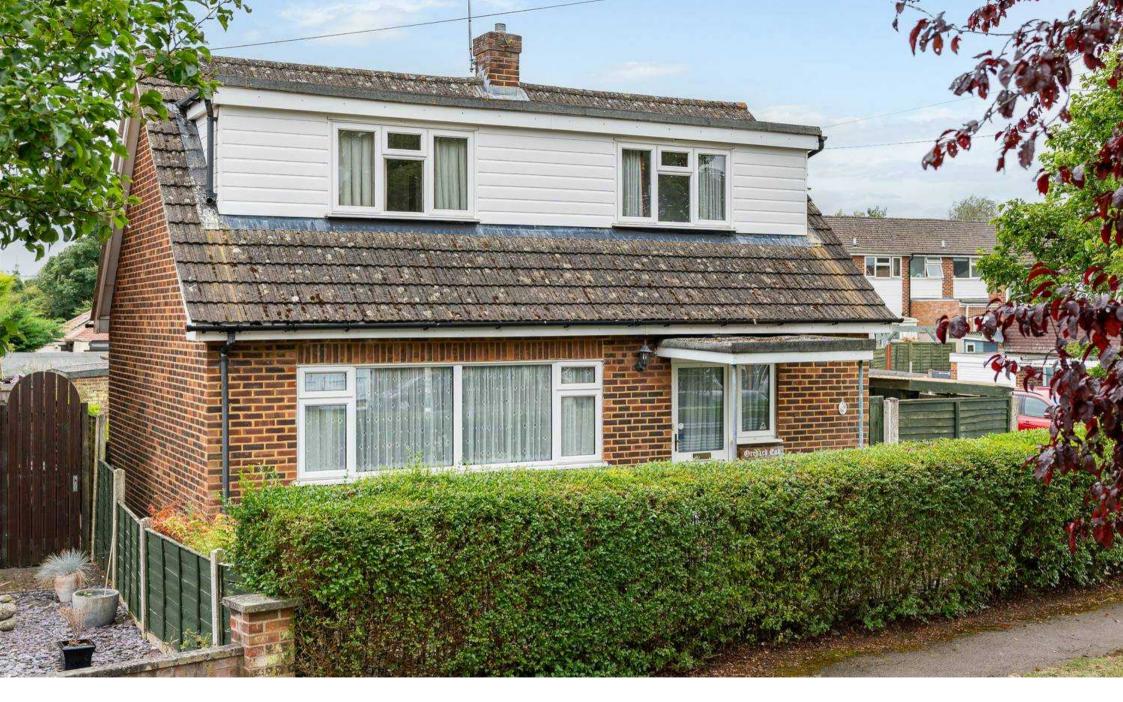

# Elliot Heath

38 Richmond Close, WARE Guide Price £475,000

# 38 Richmond Close

WARE, Ware

Rare opportunity to acquire detached 2-bed home in Ware cul de sac with living/dining room, conservatory, fitted kitchen, shower room, en suite WC. Private garden, garage, gated driveway. Close to amenities and mainline station. Call 01920 293333 to view.

#### FRONT GARDEN

To the front the property benefits from a low maintenance garden with hedge boundary and gated access to the rear garden.

#### **REAR GARDEN**

The rear garden is mainly laid to lawn with patio seating areas and two timber garden sheds. Gated access to the rear to the driveway and detached garage.

#### GARAGE

Single Garage

The garage has an up and over door and pedestrian access to the rear garden, there is also a gated driveway providing off street parking for one vehicle.