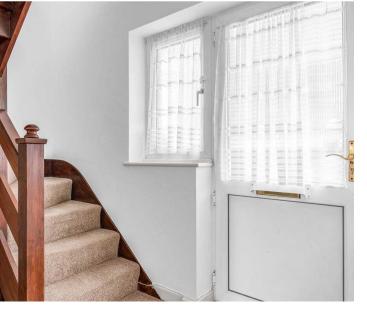

#### **Entrance Hall**

With double glazed window to front aspect, two built in storage cupboards, radiator, stairs rising to first floor landing, doors to:

#### **First Floor Landing**

With double glazed window to front aspect, doors to: