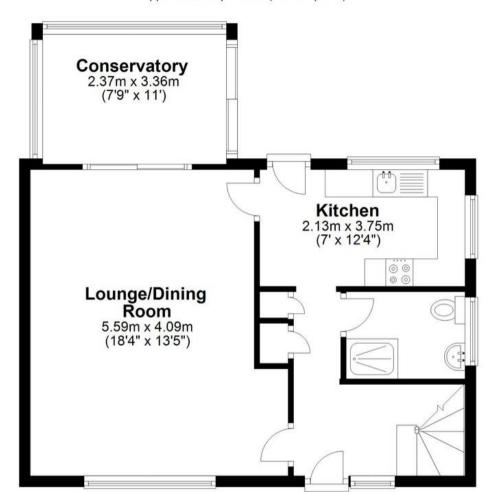

#### **Ground Floor**

Approx. 52.5 sq. metres (565.5 sq. feet)

#### Kitchen

7' 0" x 12' 4" (2.13m x 3.75m)

Dual aspect with double glazed windows to rear and side aspect and door to the rear garden. Fitted with a range of wall and base storage units with work surfaces over incorporating a sink and drainer, built in oven with gas hob and extractor over, appliance space, tiled splash back areas, tiled flooring, radiator, door to:

#### Lounge/Dining Room

18' 4" x 13' 5" (5.59m x 4.09m)

With double glazed window to front aspect, radiator, feature fireplace, sliding patio doors to:

#### Conservatory

7' 9" x 11' 0" (2.37m x 3.36m)

Of glazed construction with sliding door to the rear garden, wood effect flooring.