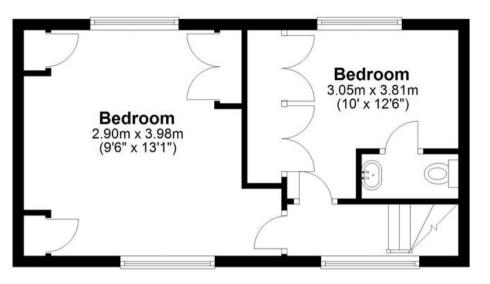

### **First Floor**

Approx. 32.7 sq. metres (351.7 sq. feet)

#### **Bedroom One**

9' 6" x 13' 1" (2.90m x 3.98m)

Dual aspect with double glazed windows to front and rear aspect, radiator, fitted with a range of built in wardrobes and storage cupboards.

#### Bedroom Two

10' 0" x 12' 6" (3.05m x 3.81m)

With double glazed window to rear aspect, radiator, built in wardrobe cupboards, door to:

#### En Suite WC

Fitted with a suite comprising wc and wash hand basin.