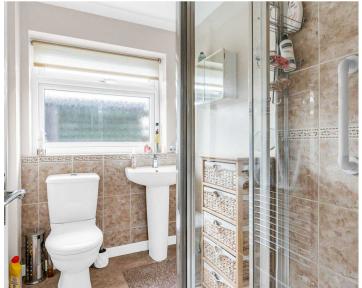

#### **Downstairs Shower Room**

With double glazed window to side aspect with obscure glass. Fitted with a suite comprising fully tiled shower cubicle, dual flush wc, pedestal wash hand basin, tiled splash back areas, tiled flooring, chrome heated towel rail.