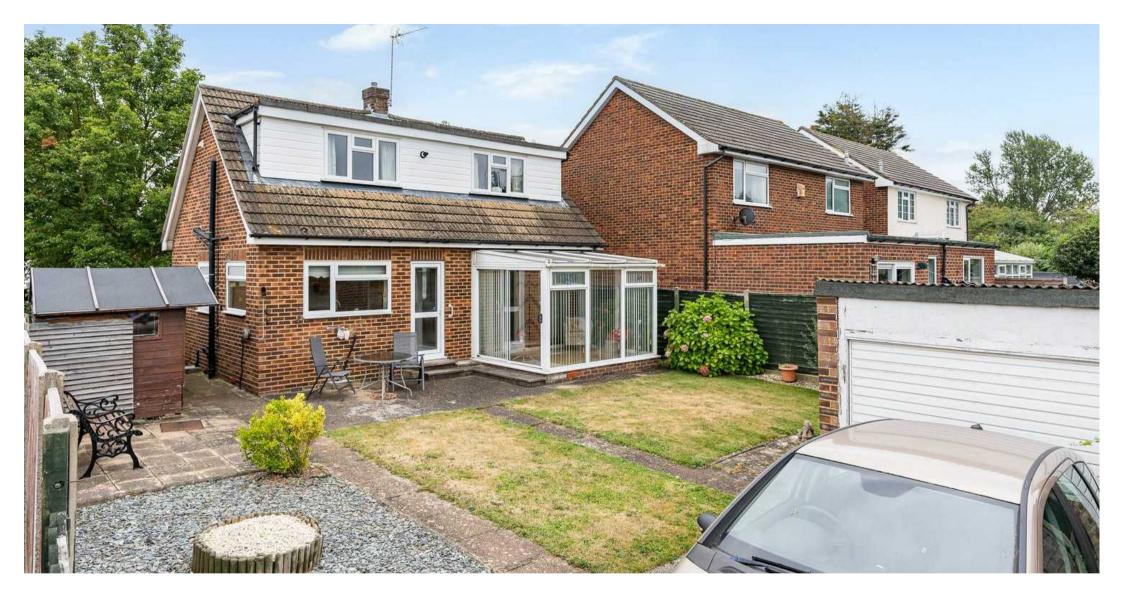

# 38 Richmond Close

WARE, Ware

Rare opportunity to acquire detached 2-bed home in Ware cul de sac with living/dining room, conservatory, fitted kitchen, shower room, en suite WC. Private garden, garage, gated driveway. Close to amenities and mainline station. Call 01920 293333 to view.

#### Conservatory

7' 9" x 11' 0" (2.37m x 3.36m)

Of glazed construction with sliding door to the rear garden, wood effect flooring.

#### **REAR GARDEN**

The rear garden is mainly laid to lawn with patio seating areas and two timber garden sheds. Gated access to the rear to the driveway and detached garage.