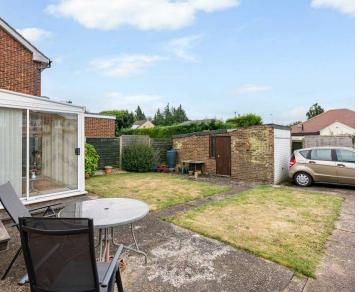

#### **REAR GARDEN**

The rear garden is mainly laid to lawn with patio seating areas and two timber garden sheds. Gated access to the rear to the driveway and detached garage.

#### GARAGE

Single Garage

The garage has an up and over door and pedestrian access to the rear garden, there is also a gated driveway providing off street parking for one vehicle.