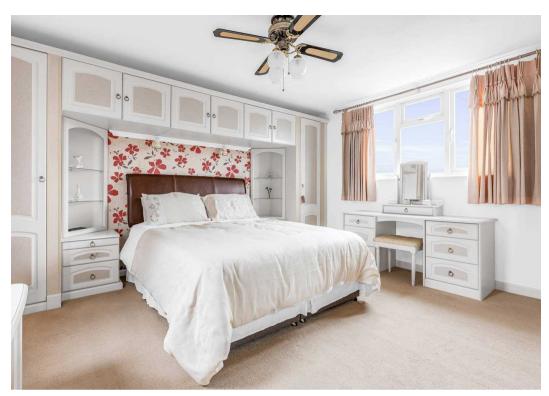

#### **Bedroom One**

9' 6" x 13' 1" (2.90m x 3.98m)

Dual aspect with double glazed windows to front and rear aspect, radiator, fitted with a range of built in wardrobes and storage cupboards.