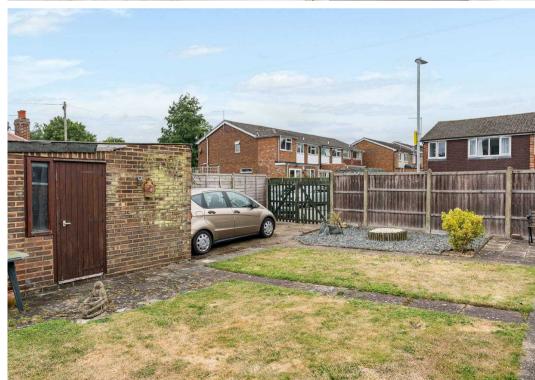

#### **REAR GARDEN**

The rear garden is mainly laid to lawn with patio seating areas and two timber garden sheds. Gated access to the rear to the driveway and detached garage.

#### GARAGE

Single Garage

The garage has an up and over door and pedestrian access to the rear garden, there is also a gated driveway providing off street parking for one vehicle.