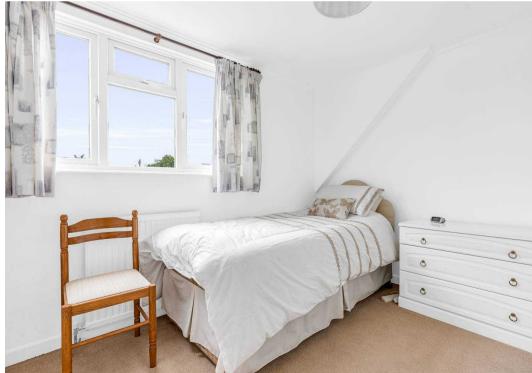

#### Bedroom Two

10' 0" x 12' 6" (3.05m x 3.81m)

With double glazed window to rear aspect, radiator, built in wardrobe cupboards, door to: