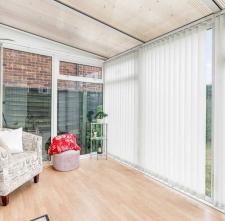

#### Conservatory

7' 9" x 11' 0" (2.37m x 3.36m)

Of glazed construction with sliding door to the rear garden, wood effect flooring.