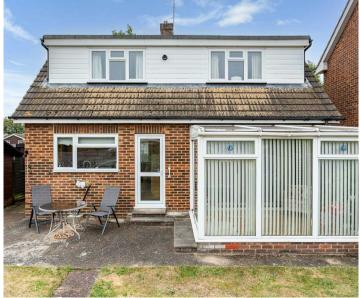

#### FRONT GARDEN

To the front the property benefits from a low maintenance garden with hedge boundary and gated access to the rear garden.

#### **REAR GARDEN**

The rear garden is mainly laid to lawn with patio seating areas and two timber garden sheds. Gated access to the rear to the driveway and detached garage.