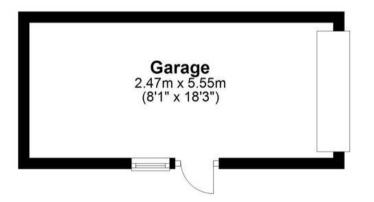

## Outbuilding

Approx. 13.7 sq. metres (147.7 sq. feet)

Total area: approx. 98.9 sq. metres (1064.9 sq. feet)

#### GARAGE

Single Garage

The garage has an up and over door and pedestrian access to the rear garden, there is also a gated driveway providing off street parking for one vehicle.