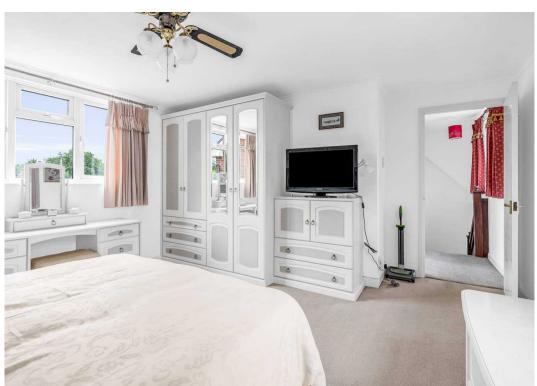

#### **Bedroom One**

9' 6" x 13' 1" (2.90m x 3.98m)

Dual aspect with double glazed windows to front and rear aspect, radiator, fitted with a range of built in wardrobes and storage cupboards.

#### Bedroom Two

10' 0" x 12' 6" (3.05m x 3.81m)

With double glazed window to rear aspect, radiator, built in wardrobe cupboards, door to: