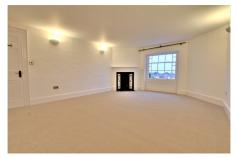

Living Room 4.63m (15'2") x 3.76m (12'4") Feature fireplace, shelving, window to rear

Bathroom Fitted with a panelled bath low level WC and hand wash basin. Window to side

Inner Hall

Bedroom 1 5.44m (17'10") x 4.04m (13'3") Window to front, feature fireplace