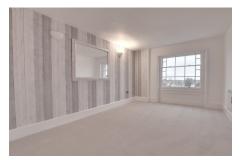

Living Room 4.63m (15'2") x 3.76m (12'4") Feature fireplace, shelving, window to rear

Bathroom Fitted with a panelled bath low level WC and hand wash basin. Window to side

Inner Hall

Bedroom 1 5.44m (17'10") x 4.04m (13'3") Window to front, feature fireplace