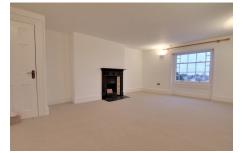

Living Room 4.63m (15'2") x 3.76m (12'4") Feature fireplace, shelving, window to rear

Bathroom Fitted with a panelled bath low level WC and hand wash basin. Window to side

Inner Hall

Bedroom 1 5.44m (17'10") x 4.04m (13'3") Window to front, feature fireplace