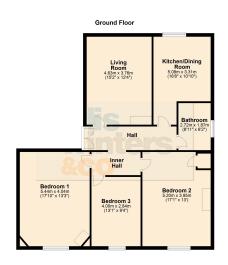

### Hall

Double entrance doors leading into the apartment

Kitchen/Dining Room 5.08m (16'8") x 3.31m (10'10") Fitted with a matching range of wall and base units housing single electric oven and four ring ceramic hob with extractor over, integrated fridge and dishwasher, 1  $\frac{1}{2}$  sink and drainer, breakfast bar, window to rear

Living Room 4.63m (15'2") x 3.76m (12'4") Feature fireplace, shelving, window to rear

Bathroom Fitted with a panelled bath low level WC and hand wash basin. Window to side

Inner Hall

Bedroom 1 5.44m (17'10") x 4.04m (13'3") Window to front, feature fireplace

Bedroom 2 5.20m (17'1") x 3.95m (13') Window to front, feature fireplace, airing cupboard

Bedroom 3 4.00m (13'1") x 2.84m (9'4") Window to front