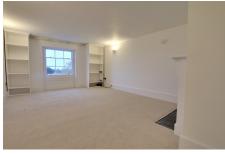

Living Room 4.63m (15'2") x 3.76m (12'4") Feature fireplace, shelving, window to rear

Bathroom Fitted with a panelled bath low level WC and hand wash basin. Window to side

Inner Hall

Bedroom 1 5.44m (17'10") x 4.04m (13'3") Window to front, feature fireplace