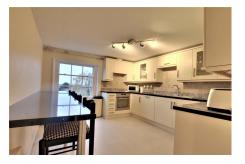

### Hall

Double entrance doors leading into the apartment

Kitchen/Dining Room 5.08m (16'8") x 3.31m (10'10") Fitted with a matching range of wall and base units housing single electric oven and four ring ceramic hob with extractor over, integrated fridge and dishwasher, 1  $\frac{1}{2}$  sink and drainer, breakfast bar, window to rear