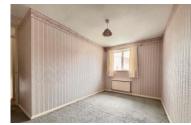

BEDROOM ONE 12' x 9' 4" (3.66m x 2.84m) Double gazed window to front aspect, radiator, textured ceiling fitted wardrobes and chest of drawers, wood effect laminated flooring.

BEDROOM TWO 12' 7" x 8' 1" (3.84m x 2.46m) Double gazed window to rear aspect, textured ceiling, radiator.

BEDROOM THREE 10' x 9' 11" (3.05m x 3.02m) max. Double glazed window to front aspect, radiator, textured ceiling.

BEDROOM FOUR 9' 9" x 7' 3" (2.97m x 2.21m) Double gazed window to rear aspect, radiator, textured ceiling wood effect laminated flooring