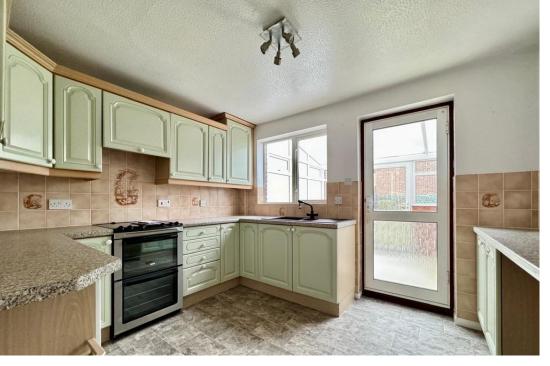

CONSERVATORY 9' 8" x 8' 0" (2.95m x 2.44m) Double glazed sliding patio door to rear garden, double glazed to three aspects with brick base, tiled floor.

KITCHEN 11' 5" x 9' 5" (3.48m x 2.87m) Double glazed window to rear aspect, textured ceiling, fitted base and wall units, one and a quarter bowl sink unit with mixer tap inset into work tops, electric cooker with hood above, fridge, radiator, tiled splashbacks, double glazed door to conservatory/utility.