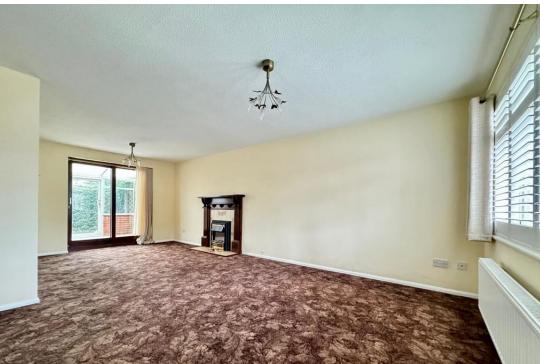

WC Obscure double glazed window to side aspect, radiator, textured ceiling, dose coupled WC, wash hand basin with tiled splashbacks.

LOUNGE/DINER 22' 1" x 12' 4" (6.73m x 3.76m) > 10' 2" (3.1m) Double glazed window to front aspect with fitted shutters, two radiators, textured ceiling, feature fireplace, double glazed sliding patio door to conservatory.