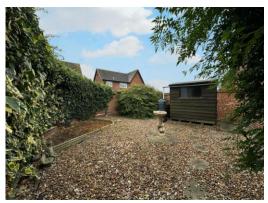

SIDE & REAR GARDEN Paved path around lawn, shingled area to rear, gated side access, door to garage, shingled side garden with timber shed and brick wall to boundary.

FRONT Shingled area with path through to entrance, driveway leading up side to garage.