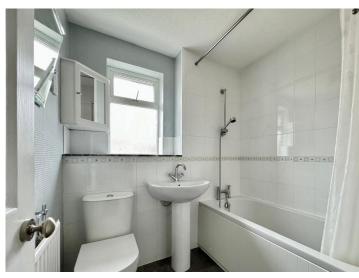

WC Obscure double glazed window to side aspect, radiator, textured ceiling, dose coupled WC, wash hand basin with tiled splashbacks.

LOUNGE/DINER 22' 1" x 12' 4" (6.73m x 3.76m) > 10' 2" (3.1m) Double glazed window to front aspect with fitted shutters, two radiators, textured ceiling, feature fireplace, double glazed sliding patio door to conservatory.

BATHROOM 6' 4" x 6' 4" (1.93m x 1.93m) Obscure double glazed window to rear aspect, radiator, textured ceiling panelled bath with mixer tap and shower attachment, pedestal wash hand basin, close coupled WC, part tiled walls, electric shaver point.