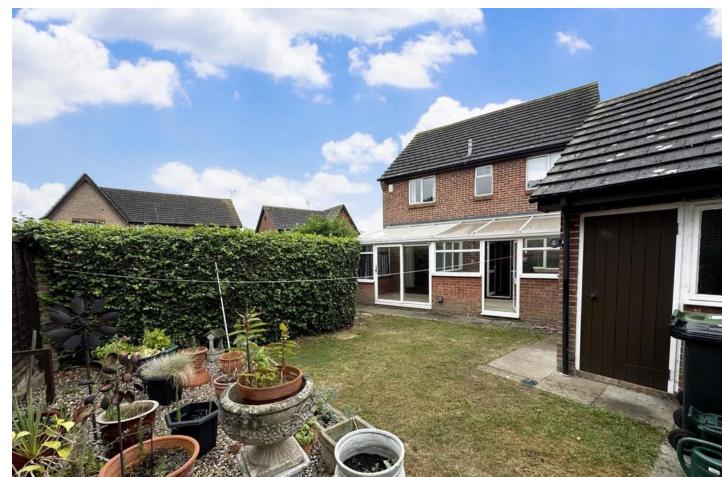

SIDE & REAR GARDEN Paved path around lawn, shingled area to rear, gated side access, door to garage, shingled side garden with timber shed and brick wall to boundary.

FRONT Shingled area with path through to entrance, driveway leading up side to garage.