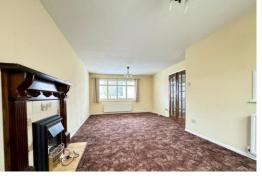

WC Obscure double glazed window to side aspect, radiator, textured ceiling, dose coupled WC, wash hand basin with tiled splashbacks.

LOUNGE/DINER 22' 1" x 12' 4" (6.73m x 3.76m) > 10' 2" (3.1m) Double glazed window to front aspect with fitted shutters, two radiators, textured ceiling, feature fireplace, double glazed sliding patio door to conservatory.