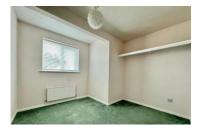

BEDROOM ONE 12' x 9' 4" (3.66m x 2.84m) Double gazed window to front aspect, radiator, textured ceiling fitted wardrobes and chest of drawers, wood effect laminated flooring.

BEDROOM TWO 12' 7" x 8' 1" (3.84m x 2.46m) Double gazed window to rear aspect, textured ceiling, radiator.

BEDROOM THREE 10' x 9' 11" (3.05m x 3.02m) max. Double glazed window to front aspect, radiator, textured ceiling.

BEDROOM FOUR 9' 9" x 7' 3" (2.97m x 2.21m) Double gazed window to rear aspect, radiator, textured ceiling wood effect laminated flooring