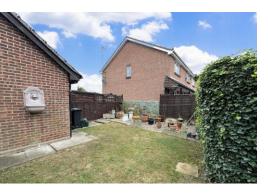

SIDE & REAR GARDEN Paved path around lawn, shingled area to rear, gated side access, door to garage, shingled side garden with timber shed and brick wall to boundary.

FRONT Shingled area with path through to entrance, driveway leading up side to garage.