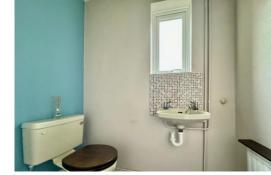

WC Obscure double glazed window to side aspect, radiator, textured ceiling, dose coupled WC, wash hand basin with tiled splashbacks.

LOUNGE/DINER 22' 1" x 12' 4" (6.73m x 3.76m) > 10' 2" (3.1m) Double glazed window to front aspect with fitted shutters, two radiators, textured ceiling, feature fireplace, double glazed sliding patio door to conservatory.