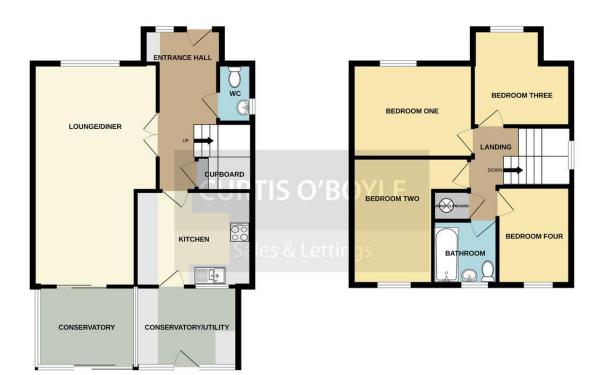

## Cherry Orchard, Southminster CM0 7HE

Offered with NO ONWARD CHAIN a well presented four bedroom detached house conveniently situated for the high street and railway station.

ENTRANCE HALL Obscure double glazed entrance door, double glazed window to front aspect, fitted cupboard, radiator, understairs cupboard, textured ceiling stairs to first floor, parquet flooring.

WC Obscure double glazed window to side aspect, radiator, textured ceiling, dose coupled WC, wash hand basin with tiled splashbacks.

LOUNGE/DINER 22' 1" x 12' 4" (6.73m x 3.76m) > 10' 2" (3.1m) Double glazed window to front aspect with fitted shutters, two radiators, textured ceiling, feature fireplace, double glazed sliding patio door to conservatory.

CONSERVATORY 9' 8" x 8' 0" (2.95m x 2.44m) Double glazed sliding patio door to rear garden, double glazed to three aspects with brick base, tiled floor.

KITCHEN 11' 5" x 9' 5" (3.48m x 2.87m) Double glazed window to rear aspect, textured ceiling, fitted base and wall units, one and a quarter bowl sink unit with mixer tap inset into work tops, electric cooker with hood above, fridge, radiator, tiled splashbacks, double glazed door to conservatory/utility.

CONSERVATORY/UTILITY 10' 2" x 8' (3.1m x 2.44m) Double glazed door to rear garden, double glazed to two aspects with brick base, wood effect laminated flooring, freezer, space for washing machine.

FIRST FLOOR LANDING Double gazed window to side aspect, textured ceiling, loft access, airing cupboard.

BEDROOM ONE 12' x 9' 4" (3.66m x 2.84m) Double gazed window to front aspect, radiator, textured ceiling fitted wardrobes and chest of drawers, wood effect laminated flooring.

BEDROOM TWO 12' 7" x 8' 1" (3.84m x 2.46m) Double gazed window to rear aspect, textured ceiling, radiator.

BEDROOM THREE 10' x 9' 11" (3.05m x 3.02m) max. Double glazed window to front aspect, radiator, textured ceiling.

BEDROOM FOUR 9' 9" x 7' 3" (2.97m x 2.21m) Double gazed window to rear aspect, radiator, textured ceiling wood effect laminated flooring

BATHROOM 6' 4" x 6' 4" (1.93m x 1.93m) Obscure double glazed window to rear aspect, radiator, textured ceiling panelled bath with mixer tap and shower attachment, pedestal wash hand basin, close coupled WC, part tiled walls, electric shaver point.

GROUND FLOOR 663 sq.ft. (61.6 sq.m.) approx. 1ST FLOOR 499 sq.ft. (46.3 sq.m.) approx.

TOTAL FLOOR AREA: 1162 sg.ft. (108.0 sg.m.) approx. Whils every strength has been note to ensure the accuracy of the forcigin an contained here, measurements of doors, windows, nons and any other terms are approximate and no responsibility is taken for any error, omssion or mis-statement. This plan is the illustrative porposes only and shadabe to used as such by any prospective purchase. The services, systems and appliations shown have not been tested and no guarantee as to have with heropass C2024.