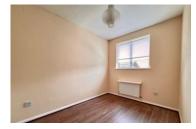

BEDROOM ONE 12' x 9' 4" (3.66m x 2.84m) Double gazed window to front aspect, radiator, textured ceiling fitted wardrobes and chest of drawers, wood effect laminated flooring.

BEDROOM TWO 12' 7" x 8' 1" (3.84m x 2.46m) Double gazed window to rear aspect, textured ceiling, radiator.

BEDROOM THREE 10' x 9' 11" (3.05m x 3.02m) max. Double glazed window to front aspect, radiator, textured ceiling.

BEDROOM FOUR 9' 9" x 7' 3" (2.97m x 2.21m) Double gazed window to rear aspect, radiator, textured ceiling wood effect laminated flooring