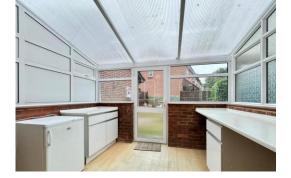

CONSERVATORY 9' 8" x 8' 0" (2.95m x 2.44m) Double glazed sliding patio door to rear garden, double glazed to three aspects with brick base, tiled floor.

KITCHEN 11' 5" x 9' 5" (3.48m x 2.87m) Double glazed window to rear aspect, textured ceiling, fitted base and wall units, one and a quarter bowl sink unit with mixer tap inset into work tops, electric cooker with hood above, fridge, radiator, tiled splashbacks, double glazed door to conservatory/utility.

CONSERVATORY/UTILITY 10' 2" x 8' (3.1m x 2.44m) Double glazed door to rear garden, double glazed to two aspects with brick base, wood effect laminated flooring, freezer, space for washing machine.

FIRST FLOOR LANDING Double gazed window to side aspect, textured ceiling, loft access, airing cupboard.