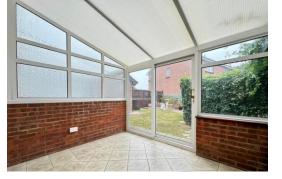

CONSERVATORY 9' 8" x 8' 0" (2.95m x 2.44m) Double glazed sliding patio door to rear garden, double glazed to three aspects with brick base, tiled floor.

KITCHEN 11' 5" x 9' 5" (3.48m x 2.87m) Double glazed window to rear aspect, textured ceiling, fitted base and wall units, one and a quarter bowl sink unit with mixer tap inset into work tops, electric cooker with hood above, fridge, radiator, tiled splashbacks, double glazed door to conservatory/utility.