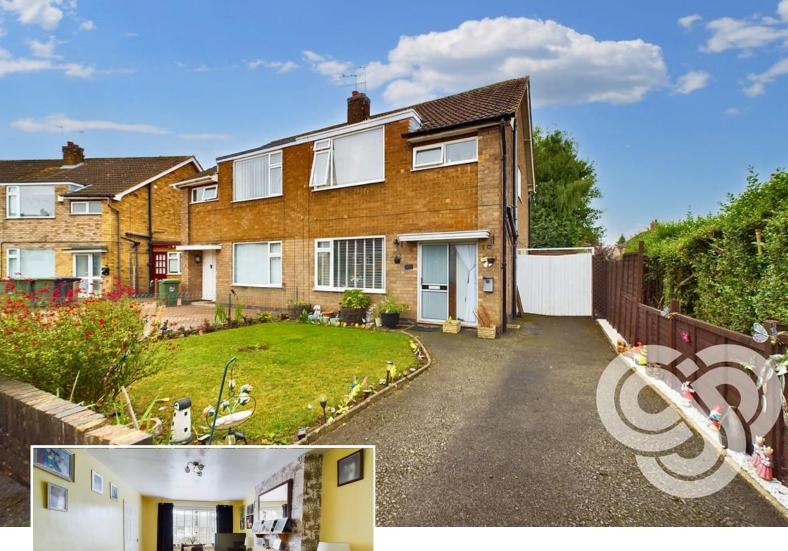

A well-presented, spacious home in a highly sought after residential location, being sold with no onward chain.

£270,000

This property would make an ideal purchase for first time buyers professional couples or families.

Externally, the garden is of good size, south facing, and very private with patio seating area and mature borders. There is a single garage and the driveway offers comfortable parking, and could be further extended to provide space for additional vehicles.