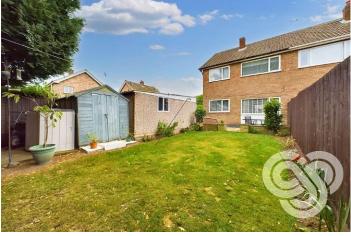

Externally, the garden is of good size, south facing, and very private with patio seating area and mature borders. There is a single garage and the driveway offers comfortable parking, and could be further extended to provide space for additional vehicles.