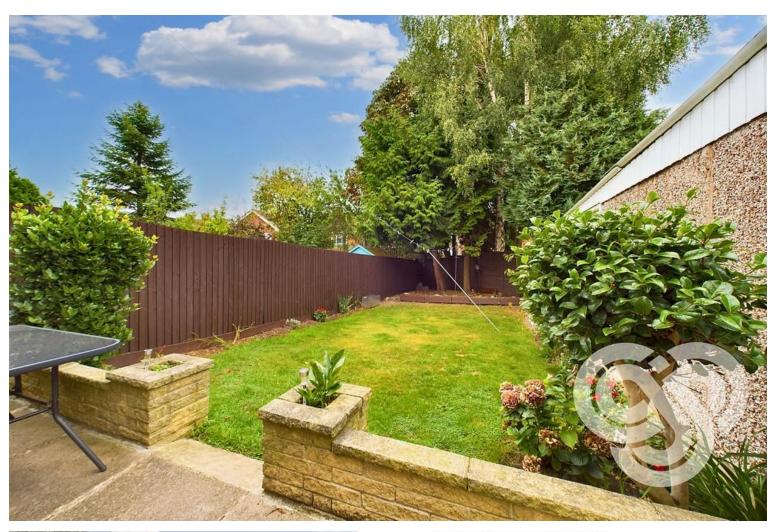

Externally, the garden is of good size, south facing, and very private with patio seating area and mature borders. There is a single garage and the driveway offers comfortable parking, and could be further extended to provide space for additional vehicles.