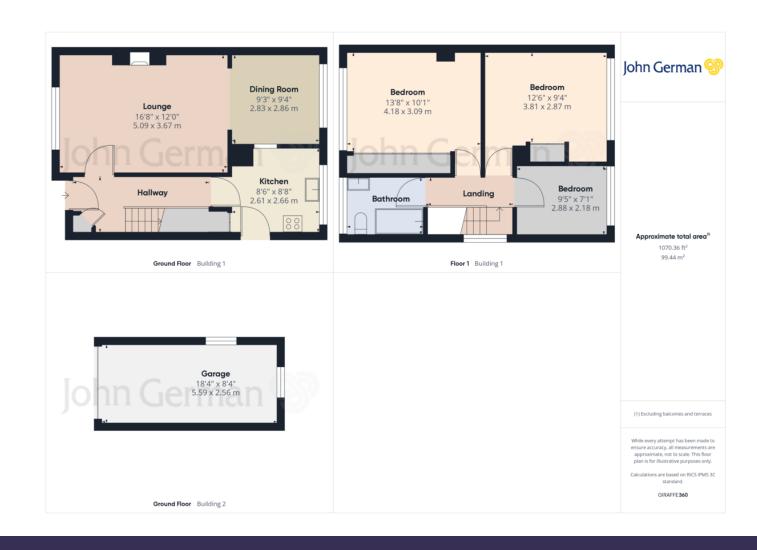

Public transport is well catered for by regular bus and trainservice; commuter access to the M1 and A6 is excellent.

Accommodation comprises three bedrooms, family bathroom, lounge, dining room and kitchen.

Externally, the garden is of good size, south facing, and very private with patio seating area and mature borders. There is a single garage and the driveway offers comfortable parking, and could be further extended to provide space for additional vehicles.