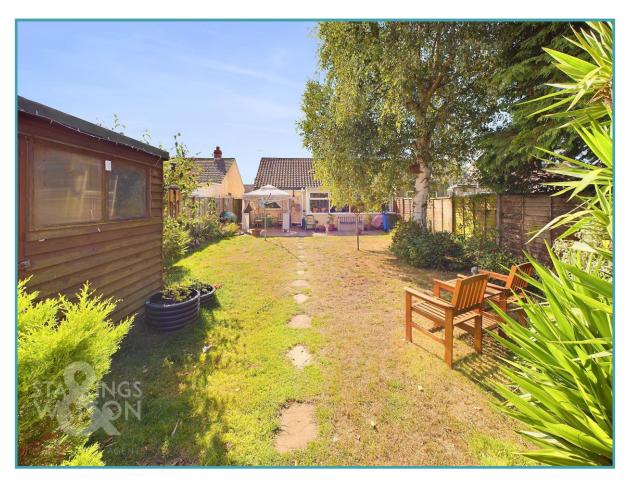

#### THE GREAT OUTDOORS

Immediately as you exit the garden room you are met with a flagstone patio seating area ideal for enjoying

To arrange an accompanied viewing please call our Centralised Hub on **01603 336116** 

the summer sunshine in privacy, with external power units leading towards the rest of the garden which is predominantly laid to lawn and fully enclosed on both sides with timber fencing and mature colourful planting borders either side. The very rear of the garden has been separated by a low level timber fence offering two sizable timber work sheds and hard standing in front of large swinging gates with a rear access for additional off road parking and potential garage (stp).