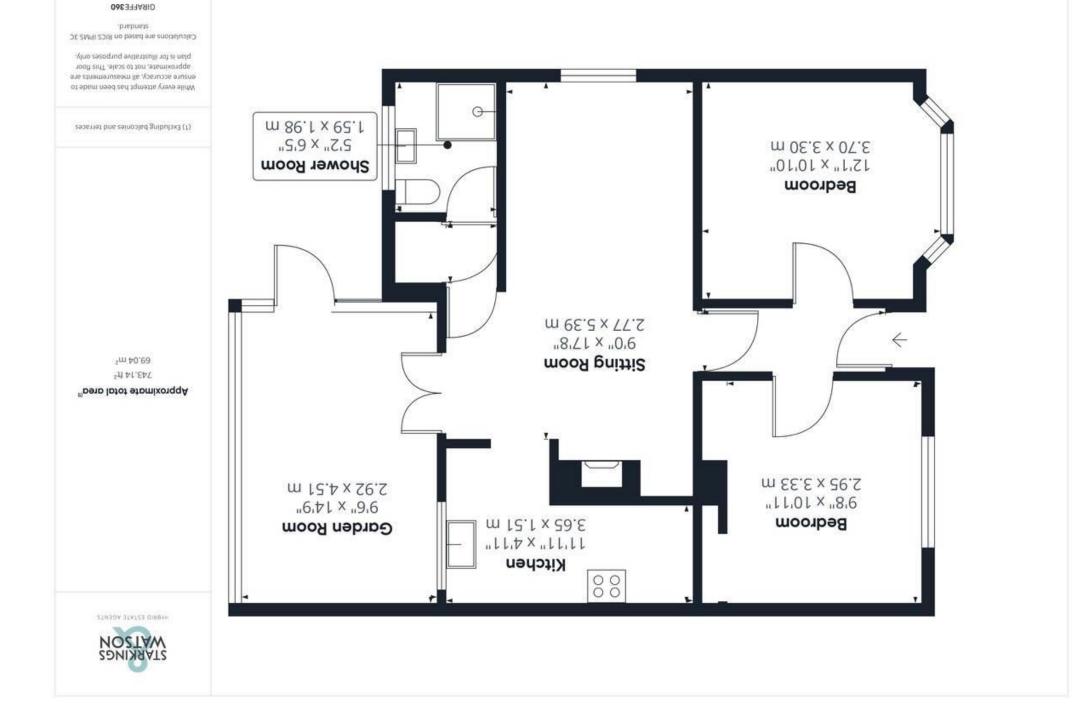

#### **IN SUMMARY**

Situated down a peaceful CUL-DE-SAC, this SEMI-DETACHED BUNGALOW is offered with ample OFF ROAD parking and a sizeable well maintained PRIVATE REAR GARDEN, fully enclosed with large rear vehicular access gates. Internally the property reaches some 743 Sq. Ft in total (stms) benefiting from a warm roof GARDEN ROOM extension at the rear sitting next to the sitting room with WOODBURNER, kitchen and SHOWER ROOM. The very front of the home has two well appointed DOUBLE BEDROOMS all with 2022 fitted uPVC DOUBLE GLAZED windows and all GAS CENTRAL HEATING throughout the majority home.

#### THE GRAND TOUR

Stepping inside, the initial entrance lobby has wooden

flooring underfoot which splits in two directions with each of the double bedrooms sitting to either side. To your left is the first of the double bedrooms with two built in wardrobes, large uPVC double glazed window to the front with radiator below whilst sitting adjacent to this room is a similarly sized double bedroom with a bay fronted window allowing ample natural light to flow into this room with additional floor space for soft furnishings. The centre of the property is occupied by a generously sized sitting room with carpeted flooring underfoot. This room benefits from the addition of a woodburner ideal for those colder winter evenings with an archway leading into the kitchen. This well designed space has a wooden effect flooring underfoot, a range of wall and base mounted storage set around wooden effect work surfaces, tiled splash backs and space for a stand alone fridge/freezer, oven and hob with plumbing for a dishwasher and window into the garden room. Just off from the sitting room is a handy storage cupboard leading you towards the three piece shower room with agua board surround and ceiling, carpeted flooring and a corner shower unit with vanity storage plus a heated towel rail. Finally, the very rear of the property boasts a 14' garden room with newer fitted warm roof making this space usable all year round which is currently functioning as a formal dining space with large uPVC double glazed windows on two aspects and electric heating.

**Disclaimer:** Whilst every care has been taken to prepare these sales particulars, they are for guidance purposes only. All measurements are approximate are for general guidance purposes only and whilst every care has been taken to ensure their accuracy, they should not be relied upon and potential buyers are advised to recheck the measurements.