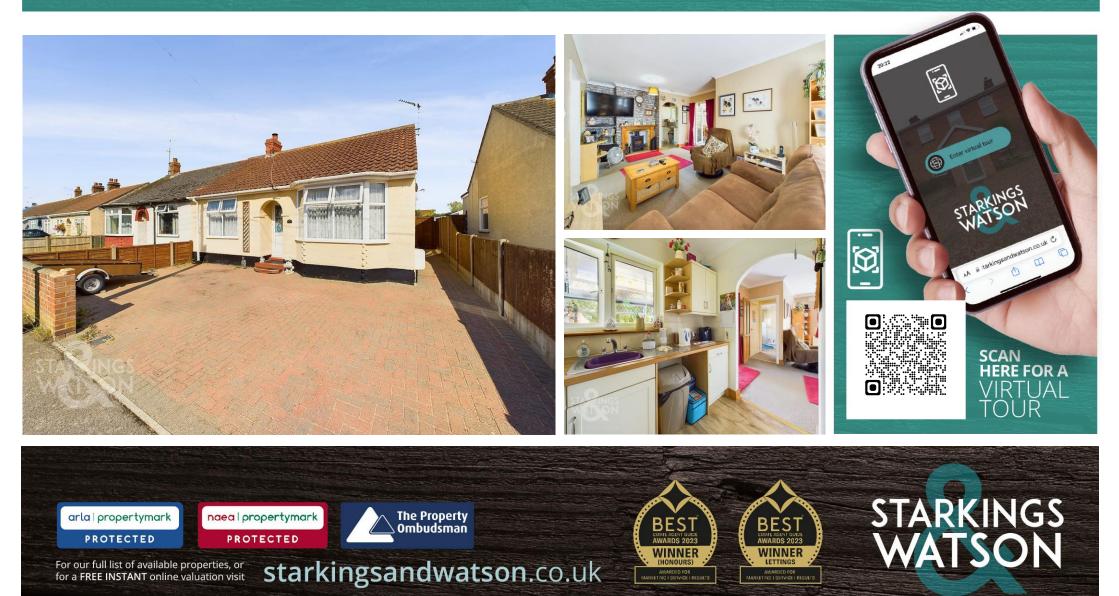

# FOR SALE PROPERTY

- Semi-Detached Bungalow
- Sitting Room With Wood Burner
- Fitted Kitchen
- Two Double Bedrooms
- Garden Room Extension
- Ample Off Road Parking
- Fully Enclosed & Private Rear Garden
- Opportunity To Extend (stp)

#### **IN SUMMARY**

Situated down a peaceful CUL-DE-SAC, this SEMI-DETACHED BUNGALOW is offered with ample OFF ROAD parking and a sizeable well maintained PRIVATE REAR GARDEN, fully enclosed with large rear vehicular access gates. Internally the property reaches some 743 Sq. Ft in total (stms) benefiting from a warm roof GARDEN ROOM extension at the rear sitting next to the sitting room with WOODBURNER, kitchen and SHOWER ROOM. The very front of the home has two well appointed DOUBLE BEDROOMS all with 2022 fitted uPVC DOUBLE GLAZED windows and all GAS CENTRAL HEATING throughout the majority home.

#### SETTING THE SCENE

The property is located towards the end of this quiet cul-de-sac with the access coming behind a low level brick wall opening into a large brick weave driveway suitable for multiple vehicles with a gentle step up to the front door.

#### THE GRAND TOUR

Stepping inside, the initial entrance lobby has wooden

flooring underfoot which splits in two directions with each of the double bedrooms sitting to either side. To your left is the first of the double bedrooms with two built in wardrobes, large uPVC double glazed window to the front with radiator below whilst sitting adjacent to this room is a similarly sized double bedroom with a bay fronted window allowing ample natural light to flow into this room with additional floor space for soft furnishings. The centre of the property is occupied by a generously sized sitting room with carpeted flooring underfoot. This room benefits from the addition of a woodburner ideal for those colder winter evenings with an archway leading into the kitchen. This well designed space has a wooden effect flooring underfoot, a range of wall and base mounted storage set around wooden effect work surfaces, tiled splash backs and space for a stand alone fridge/freezer, oven and hob with plumbing for a dishwasher and window into the garden room. Just off from the sitting room is a handy storage cupboard leading you towards the three piece shower room with agua board surround and ceiling, carpeted flooring and a corner shower unit with vanity storage plus a heated towel rail. Finally, the very rear of the property boasts a 14' garden room with newer fitted warm roof making this space usable all year round which is currently functioning as a formal dining space with large uPVC double glazed windows on two aspects and electric heating.