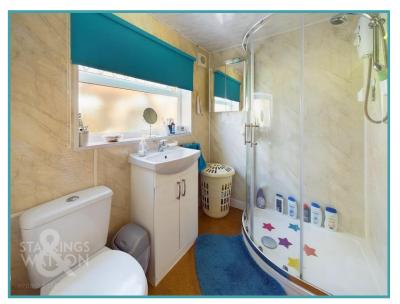

#### THE GRAND TOUR

Stepping inside, the initial entrance lobby has wooden

flooring underfoot which splits in two directions with each of the double bedrooms sitting to either side. To your left is the first of the double bedrooms with two built in wardrobes, large uPVC double glazed window to the front with radiator below whilst sitting adjacent to this room is a similarly sized double bedroom with a bay fronted window allowing ample natural light to flow into this room with additional floor space for soft furnishings. The centre of the property is occupied by a generously sized sitting room with carpeted flooring underfoot. This room benefits from the addition of a woodburner ideal for those colder winter evenings with an archway leading into the kitchen. This well designed space has a wooden effect flooring underfoot, a range of wall and base mounted storage set around wooden effect work surfaces, tiled splash backs and space for a stand alone fridge/freezer, oven and hob with plumbing for a dishwasher and window into the garden room. Just off from the sitting room is a handy storage cupboard leading you towards the three piece shower room with agua board surround and ceiling, carpeted flooring and a corner shower unit with vanity storage plus a heated towel rail. Finally, the very rear of the property boasts a 14' garden room with newer fitted warm roof making this space usable all year round which is currently functioning as a formal dining space with large uPVC double glazed windows on two aspects and electric heating.