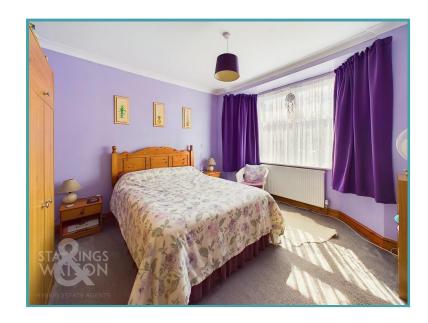

#### THE GRAND TOUR

Stepping inside, the initial entrance lobby has wooden

flooring underfoot which splits in two directions with each of the double bedrooms sitting to either side. To your left is the first of the double bedrooms with two built in wardrobes, large uPVC double glazed window to the front with radiator below whilst sitting adjacent to this room is a similarly sized double bedroom with a bay fronted window allowing ample natural light to flow into this room with additional floor space for soft furnishings. The centre of the property is occupied by a generously sized sitting room with carpeted flooring underfoot. This room benefits from the addition of a woodburner ideal for those colder winter evenings with an archway leading into the kitchen. This well designed space has a wooden effect flooring underfoot, a range of wall and base mounted storage set around wooden effect work surfaces, tiled splash backs and space for a stand alone fridge/freezer, oven and hob with plumbing for a dishwasher and window into the garden room. Just off from the sitting room is a handy storage cupboard leading you towards the three piece shower room with agua board surround and ceiling, carpeted flooring and a corner shower unit with vanity storage plus a heated towel rail. Finally, the very rear of the property boasts a 14' garden room with newer fitted warm roof making this space usable all year round which is currently functioning as a formal dining space with large uPVC double glazed windows on two aspects and electric heating.