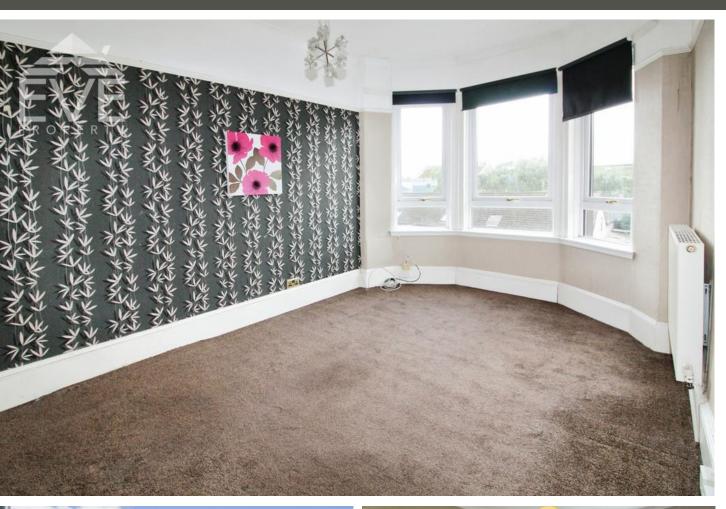

Internally the property comprises reception hallway with storage cupboard and all rooms off. The lounge to the front presents elevated ceiling, white cornicing, carpeted flooring and a beautiful south facing bay window floods the room with natural light. The large picture window offers views of Dumbarton Castle creating a perfect room for relaxing as well as entertaining. The kitchen has been cleverly fitted to create maximum storage with the space on offer and fitted with wall and floor cabinetry, finished with laminate worktops and equipped with a built in electric oven and hob and integrated under counter fridge - all included in the sale. Opposite the lounge is a well proportioned double sized carpeted bedroom complete with utility room off. The bedroom offers plentiful space for bedroom furnishings and the large picture windows provide lovely peaceful views of the rear communal garden. The utility room has space and servicing for a washing machine and dryer. The bathroom completes the accommodation - partially tiled with electric shower over bath.