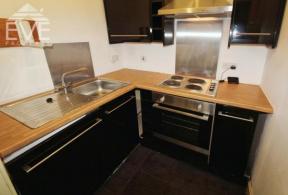

Internally the property comprises reception hallway with storage cupboard and all rooms off. The lounge to the front presents elevated ceiling, white cornicing, carpeted flooring and a beautiful south facing bay window floods the room with natural light. The large picture window offers views of Dumbarton Castle creating a perfect room for relaxing as well as entertaining. The kitchen has been cleverly fitted to create maximum storage with the space on offer and fitted with wall and floor cabinetry, finished with laminate worktops and equipped with a built in electric oven and hob and integrated under counter fridge - all included in the sale. Opposite the lounge is a well proportioned double sized carpeted bedroom complete with utility room off. The bedroom offers plentiful space for bedroom furnishings and the large picture windows provide lovely peaceful views of the rear communal garden. The utility room has space and servicing for a washing machine and dryer. The bathroom completes the accommodation - partially tiled with electric shower over bath.