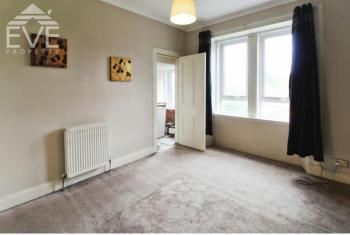

Internally the property comprises reception hallway with storage cupboard and all rooms off. The lounge to the front presents elevated ceiling, white cornicing, carpeted flooring and a beautiful south facing bay window floods the room with natural light. The large picture window offers views of Dumbarton Castle creating a perfect room for relaxing as well as entertaining. The kitchen has been cleverly fitted to create maximum storage with the space on offer and fitted with wall and floor cabinetry, finished with laminate worktops and equipped with a built in electric oven and hob and integrated under counter fridge - all included in the sale. Opposite the lounge is a well proportioned double sized carpeted bedroom complete with utility room off. The bedroom offers plentiful space for bedroom furnishings and the large picture windows provide lovely peaceful views of the rear communal garden. The utility room has space and servicing for a washing machine and dryer. The bathroom completes the accommodation - partially tiled with electric shower over bath.