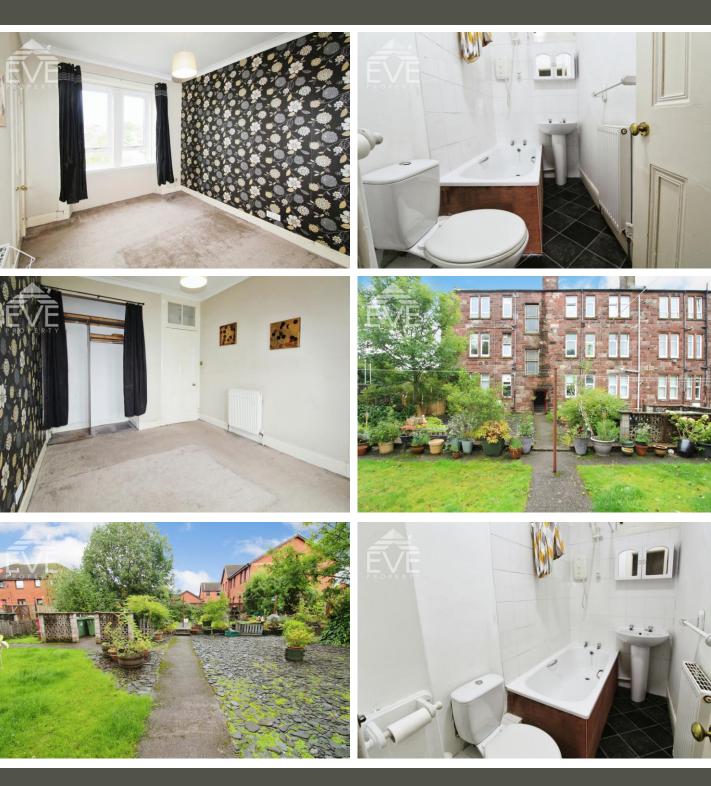

Internally the property comprises reception hallway with storage cupboard and all rooms off. The lounge to the front presents elevated ceiling, white cornicing, carpeted flooring and a beautiful south facing bay window floods the room with natural light. The large picture window offers views of Dumbarton Castle creating a perfect room for relaxing as well as entertaining. The kitchen has been cleverly fitted to create maximum storage with the space on offer and fitted with wall and floor cabinetry, finished with laminate worktops and equipped with a built in electric oven and hob and integrated under counter fridge - all included in the sale. Opposite the lounge is a well proportioned double sized carpeted bedroom complete with utility room off. The bedroom offers plentiful space for bedroom furnishings and the large picture windows provide lovely peaceful views of the rear communal garden. The utility room has space and servicing for a washing machine and dryer. The bathroom completes the accommodation - partially tiled with electric shower over bath.

The exterior of the property offers on street parking and shared rear gardens. This property further benefits from full thermostatically controlled gas central heating with individual radiator thermostats and double glazing.