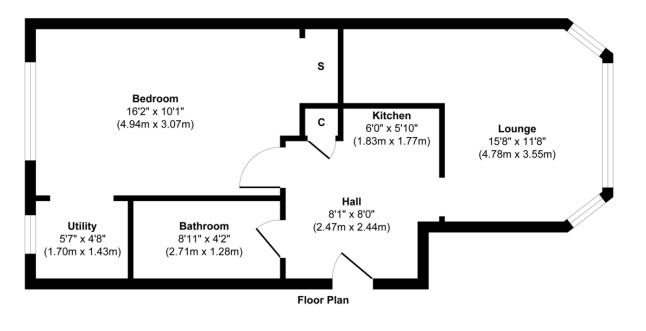

Approx. Gross Internal Floor Area 475 sq. ft / 44.13 sq. m Illustration for identification purposes only, measurements are approximate, not to scale. Produced by Elements Property

1 Herschell Street, Anniesland, Glasgow, Lanarkshire, G13 1HR www.eve-property.co.uk 0141 255 0020 hello@eve-property.co.uk Agents Note: Whilst every care has been taken to prepare these particulars, they are for guidance purposes only. All measurements are approximate are for general guidance purposes only and whilst every care has been taken to ensure their accuracy, they should not be relied upon and potential buyers/tenants are advised to recheck the measurements