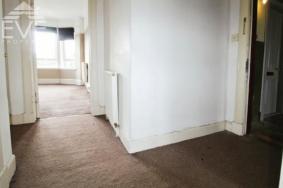

Internally the property comprises reception hallway with storage cupboard and all rooms off. The lounge to the front presents elevated ceiling, white cornicing, carpeted flooring and a beautiful south facing bay window floods the room with natural light. The large picture window offers views of Dumbarton Castle creating a perfect room for relaxing as well as entertaining. The kitchen has been cleverly fitted to create maximum storage with the space on offer and fitted with wall and floor cabinetry, finished with laminate worktops and equipped with a built in electric oven and hob and integrated under counter fridge - all included in the sale. Opposite the lounge is a well proportioned double sized carpeted bedroom complete with utility room off. The bedroom offers plentiful space for bedroom furnishings and the large picture windows provide lovely peaceful views of the rear communal garden. The utility room has space and servicing for a washing machine and dryer. The bathroom completes the accommodation - partially tiled with electric shower over bath.