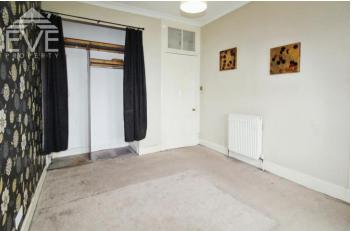

## **Property Description**

Upon entering the front door of this property, you are immediately impacted by the character and space of the accommodation; high ceilings throughout the property demonstrates the traditional aspects and generous dimensions this property has to offer. Internally the property comprises reception hallway with storage cupboard and all rooms off. The lounge to the front presents elevated ceiling, white cornicing, carpeted flooring and a beautiful south facing bay window floods the room with natural light. The large picture window offers views of Dumbarton Castle creating a perfect room for relaxing as well as entertaining. The kitchen has been cleverly fitted to create maximum storage with the space on offer and fitted with wall and floor cabinetry, finished with laminate worktops and equipped with a built in electric oven and hob and integrated under counter fridge - all included in the sale. Opposite the lounge is a well proportioned double sized carpeted bedroom complete with utility room off. The bedroom offers plentiful space for bedroom furnishings and the large picture windows provide lovely peaceful views of the rear communal garden. The utility room has space and servicing for a washing machine and dryer. The bathroom completes the accommodation - partially tiled with electric shower over bath.