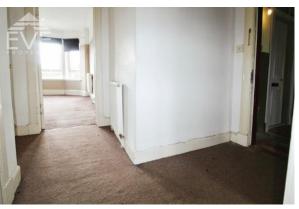

## **Property Description**

Upon entering the front door of this property, you are immediately impacted by the character and space of the accommodation; high ceilings throughout the property demonstrates the traditional aspects and generous dimensions this property has to offer. Internally the property comprises reception hallway with storage cupboard and all rooms off. The lounge to the front presents elevated ceiling, white cornicing, carpeted flooring and a beautiful south facing bay window floods the room with natural light. The large picture window offers views of Dumbarton Castle creating a perfect room for relaxing as well as entertaining. The kitchen has been cleverly fitted to create maximum storage with the space on offer and fitted with wall and floor cabinetry, finished with laminate worktops and equipped with a built in electric oven and hob and integrated under counter fridge - all included in the sale. Opposite the lounge is a well proportioned double sized carpeted bedroom complete with utility room off. The bedroom offers plentiful space for bedroom furnishings and the large picture windows provide lovely peaceful views of the rear communal garden. The utility room has space and servicing for a washing machine and dryer. The bathroom completes the accommodation - partially tiled with electric shower over bath.