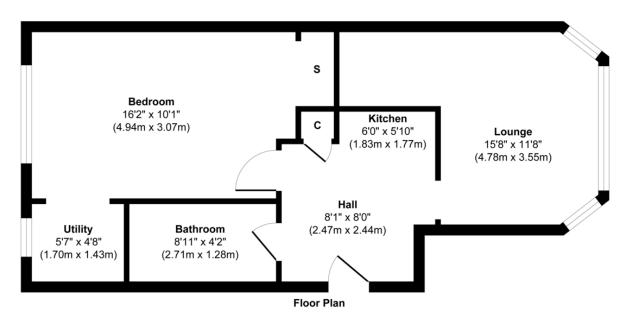

## **Property Description**

Upon entering the front door of this property, you are immediately impacted by the character and space of the accommodation; high ceilings throughout the property demonstrates the traditional aspects and generous dimensions this property has to offer. Internally the property comprises reception hallway with storage cupboard and all rooms off. The lounge to the front presents elevated ceiling, white cornicing, carpeted flooring and a beautiful south facing bay window floods the room with natural light. The large picture window offers views of Dumbarton Castle creating a perfect room for relaxing as well as entertaining. The kitchen has been cleverly fitted to create maximum storage with the space on offer and fitted with wall and floor cabinetry, finished with laminate worktops and equipped with a built in electric oven and hob and integrated under counter fridge - all included in the sale. Opposite the lounge is a well proportioned double sized carpeted bedroom complete with utility room off. The bedroom offers plentiful space for bedroom furnishings and the large picture windows provide lovely peaceful views of the rear communal garden. The utility room has space and servicing for a washing machine and dryer. The bathroom completes the accommodation - partially tiled with electric shower over bath.

Flat 2/1, 37 Castlegreen Street, Dumbarton, G82 1JB

Approx. Gross Internal Floor Area 475 sq. ft / 44.13 sq. m Illustration for identification purposes only, measurements are approximate, not to scale. Produced by Elements Property