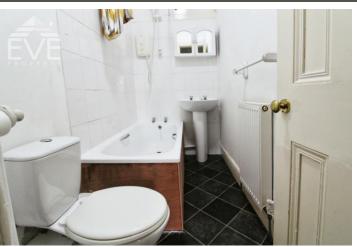

## **Property Description**

Upon entering the front door of this property, you are immediately impacted by the character and space of the accommodation; high ceilings throughout the property demonstrates the traditional aspects and generous dimensions this property has to offer. Internally the property comprises reception hallway with storage cupboard and all rooms off. The lounge to the front presents elevated ceiling, white cornicing, carpeted flooring and a beautiful south facing bay window floods the room with natural light. The large picture window offers views of Dumbarton Castle creating a perfect room for relaxing as well as entertaining. The kitchen has been cleverly fitted to create maximum storage with the space on offer and fitted with wall and floor cabinetry, finished with laminate worktops and equipped with a built in electric oven and hob and integrated under counter fridge - all included in the sale. Opposite the lounge is a well proportioned double sized carpeted bedroom complete with utility room off. The bedroom offers plentiful space for bedroom furnishings and the large picture windows provide lovely peaceful views of the rear communal garden. The utility room has space and servicing for a washing machine and dryer. The bathroom completes the accommodation - partially tiled with electric shower over bath.