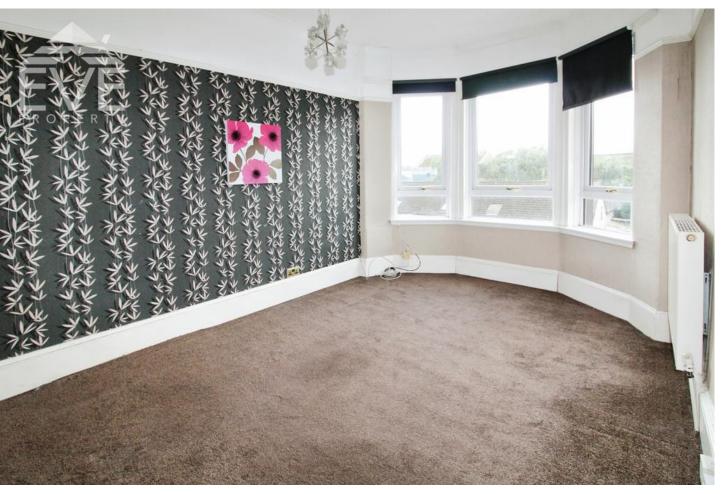

## **Property Description**

Upon entering the front door of this property, you are immediately impacted by the character and space of the accommodation; high ceilings throughout the property demonstrates the traditional aspects and generous dimensions this property has to offer. Internally the property comprises reception hallway with storage cupboard and all rooms off. The lounge to the front presents elevated ceiling, white cornicing, carpeted flooring and a beautiful south facing bay window floods the room with natural light. The large picture window offers views of Dumbarton Castle creating a perfect room for relaxing as well as entertaining. The kitchen has been cleverly fitted to create maximum storage with the space on offer and fitted with wall and floor cabinetry, finished with laminate worktops and equipped with a built in electric oven and hob and integrated under counter fridge - all included in the sale. Opposite the lounge is a well proportioned double sized carpeted bedroom complete with utility room off. The bedroom offers plentiful space for bedroom furnishings and the large picture windows provide lovely peaceful views of the rear communal garden. The utility room has space and servicing for a washing machine and dryer. The bathroom completes the accommodation - partially tiled with electric shower over bath.