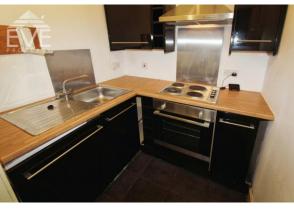

## **Property Description**

Upon entering the front door of this property, you are immediately impacted by the character and space of the accommodation; high ceilings throughout the property demonstrates the traditional aspects and generous dimensions this property has to offer. Internally the property comprises reception hallway with storage cupboard and all rooms off. The lounge to the front presents elevated ceiling, white cornicing, carpeted flooring and a beautiful south facing bay window floods the room with natural light. The large picture window offers views of Dumbarton Castle creating a perfect room for relaxing as well as entertaining. The kitchen has been cleverly fitted to create maximum storage with the space on offer and fitted with wall and floor cabinetry, finished with laminate worktops and equipped with a built in electric oven and hob and integrated under counter fridge - all included in the sale. Opposite the lounge is a well proportioned double sized carpeted bedroom complete with utility room off. The bedroom offers plentiful space for bedroom furnishings and the large picture windows provide lovely peaceful views of the rear communal garden. The utility room has space and servicing for a washing machine and dryer. The bathroom completes the accommodation - partially tiled with electric shower over bath.