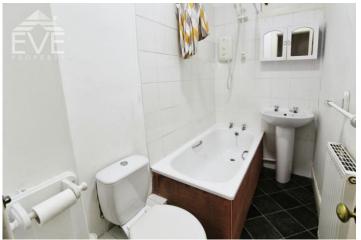

## **Property Description**

Upon entering the front door of this property, you are immediately impacted by the character and space of the accommodation; high ceilings throughout the property demonstrates the traditional aspects and generous dimensions this property has to offer. Internally the property comprises reception hallway with storage cupboard and all rooms off. The lounge to the front presents elevated ceiling, white cornicing, carpeted flooring and a beautiful south facing bay window floods the room with natural light. The large picture window offers views of Dumbarton Castle creating a perfect room for relaxing as well as entertaining. The kitchen has been cleverly fitted to create maximum storage with the space on offer and fitted with wall and floor cabinetry, finished with laminate worktops and equipped with a built in electric oven and hob and integrated under counter fridge - all included in the sale. Opposite the lounge is a well proportioned double sized carpeted bedroom complete with utility room off. The bedroom offers plentiful space for bedroom furnishings and the large picture windows provide lovely peaceful views of the rear communal garden. The utility room has space and servicing for a washing machine and dryer. The bathroom completes the accommodation - partially tiled with electric shower over bath.