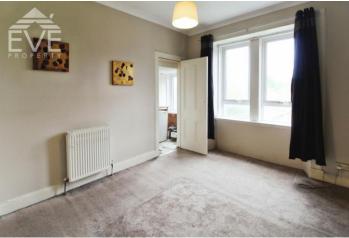

## **Property Description**

Upon entering the front door of this property, you are immediately impacted by the character and space of the accommodation; high ceilings throughout the property demonstrates the traditional aspects and generous dimensions this property has to offer. Internally the property comprises reception hallway with storage cupboard and all rooms off. The lounge to the front presents elevated ceiling, white cornicing, carpeted flooring and a beautiful south facing bay window floods the room with natural light. The large picture window offers views of Dumbarton Castle creating a perfect room for relaxing as well as entertaining. The kitchen has been cleverly fitted to create maximum storage with the space on offer and fitted with wall and floor cabinetry, finished with laminate worktops and equipped with a built in electric oven and hob and integrated under counter fridge - all included in the sale. Opposite the lounge is a well proportioned double sized carpeted bedroom complete with utility room off. The bedroom offers plentiful space for bedroom furnishings and the large picture windows provide lovely peaceful views of the rear communal garden. The utility room has space and servicing for a washing machine and dryer. The bathroom completes the accommodation - partially tiled with electric shower over bath.