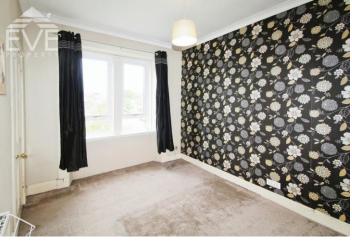

## **Property Description**

Upon entering the front door of this property, you are immediately impacted by the character and space of the accommodation; high ceilings throughout the property demonstrates the traditional aspects and generous dimensions this property has to offer. Internally the property comprises reception hallway with storage cupboard and all rooms off. The lounge to the front presents elevated ceiling, white cornicing, carpeted flooring and a beautiful south facing bay window floods the room with natural light. The large picture window offers views of Dumbarton Castle creating a perfect room for relaxing as well as entertaining. The kitchen has been cleverly fitted to create maximum storage with the space on offer and fitted with wall and floor cabinetry, finished with laminate worktops and equipped with a built in electric oven and hob and integrated under counter fridge - all included in the sale. Opposite the lounge is a well proportioned double sized carpeted bedroom complete with utility room off. The bedroom offers plentiful space for bedroom furnishings and the large picture windows provide lovely peaceful views of the rear communal garden. The utility room has space and servicing for a washing machine and dryer. The bathroom completes the accommodation - partially tiled with electric shower over bath.