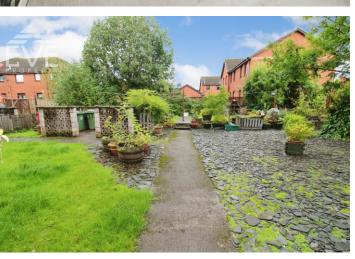

The exterior of the property offers on street parking and shared rear gardens. This property further benefits from full thermostatically controlled gas central heating with individual radiator thermostats and double glazing.