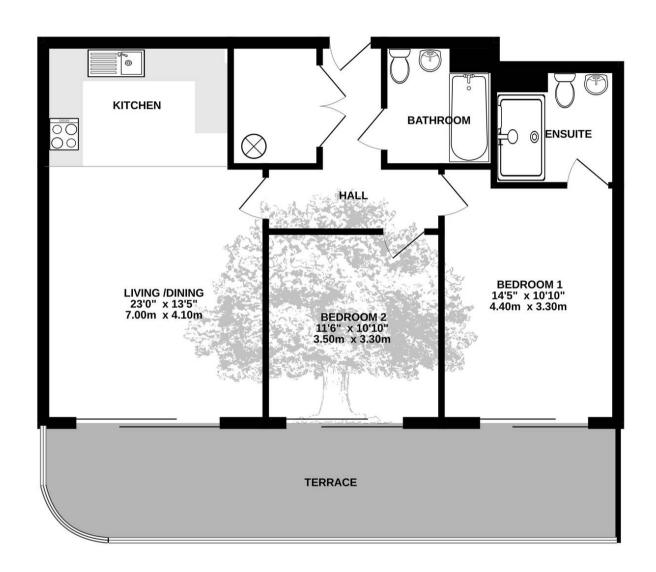

# THIRD FLOOR 823 sq.ft. (76.5 sq.m.) approx.

### 3 Fort D'Auvergne, Le Harve des Pas

St Helier, Jersey

Welcome to Fort d'Auvergne Block A, no.3 is a third floor 2 bedroom apartment with stunning sea views facing South.

Lounge / Kitchen

Open plan reception spaces

Bedrooms & Bathrooms

Double bedrooms all facing the sea, en-suite shower room and main bathroom off the entrance hall.

Bathroom and en-suites

- Quality Ideal Standard white sanitary ware
- Merlyn Ionic shower screens and shower trays
- Thermostatic shower mixers
- Strip light with shaver socket

#### Outside

Large Southern terrace with doors from the lounge and both bedrooms. Finished with composite decking.

#### Communal areas

 $\bullet$  2 x designated parking spaces in tandem  $\bullet$  3 x Visitor parking spaces  $\bullet$  Gated pedestrian access to the promenade  $\bullet$  Otis passenger lift to all floors  $\bullet$  Communal door entry system  $\bullet$  Communal satellite dish system