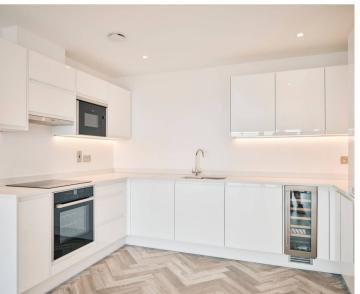

- Fully fitted high quality "English Rose" kitchen
- · Minerva work-surfaces
- Franke stainless steel 1½ bowl sink and drainer with chrome finish mixer tap
- A wide range of NEFF integrated appliances:-
- black glass induction hob
- · circotherm stainless steel oven
- stainless steel extractor hood
- fridge/freezer
- dishwasher
- Microwave
- Caple Slot-in Wine cooler