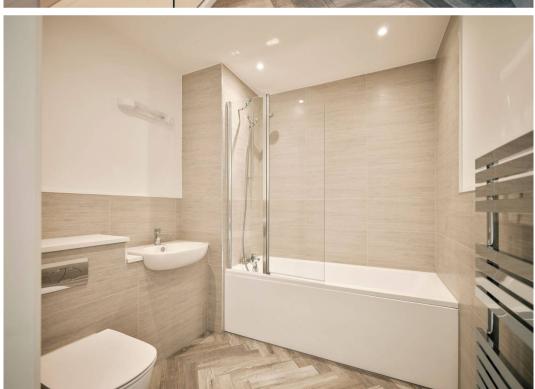

Bedrooms & Bathrooms

Double bedrooms all facing the sea, en-suite shower room and main bathroom off the entrance hall.

Bathroom and en-suites

- Quality Ideal Standard white sanitary ware
- Merlyn Ionic shower screens and shower trays
- Thermostatic shower mixers
- Strip light with shaver socket