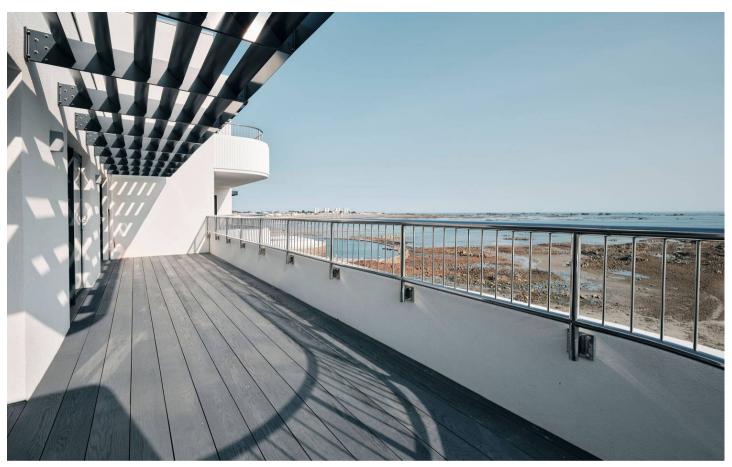

#### Outside

Large Southern terrace with doors from the lounge and both bedrooms. Finished with composite decking.