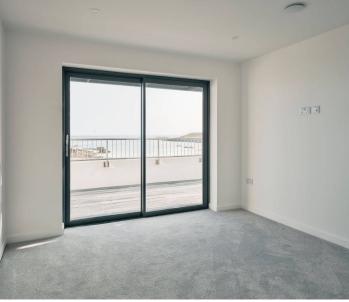

Bedrooms & Bathrooms

Double bedrooms all facing the sea, en-suite shower room and main bathroom off the entrance hall.

Bathroom and en-suites

- Quality Ideal Standard white sanitary ware
- Merlyn Ionic shower screens and shower trays
- Thermostatic shower mixers
- Strip light with shaver socket

#### Outside

Large Southern terrace with doors from the lounge and both bedrooms. Finished with composite decking.