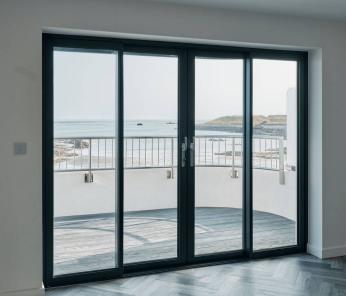

#### Outside

Large Southern terrace with doors from the lounge and both bedrooms. Finished with composite decking.