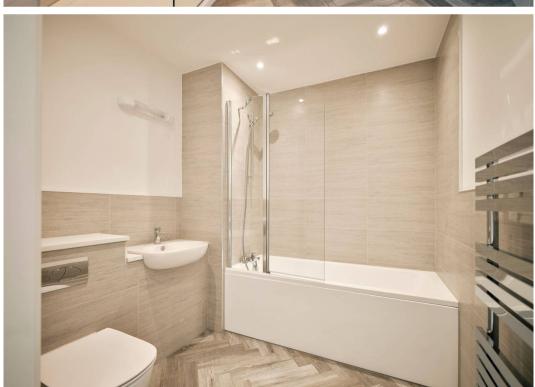

Bedrooms & Bathrooms

Double bedrooms all facing the sea, en-suite shower room and main bathroom off the entrance hall.

Bathroom and en-suites

- Quality Ideal Standard white sanitary ware
- Merlyn Ionic shower screens and shower trays
- Thermostatic shower mixers
- Strip light with shaver socket