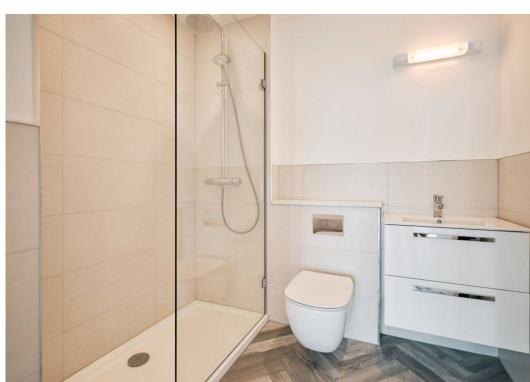

Bedrooms & Bathrooms

Double bedrooms all facing the sea, en-suite shower room and main bathroom off the entrance hall.

Bathroom and en-suites

- Quality Ideal Standard white sanitary ware
- Merlyn Ionic shower screens and shower trays
- Thermostatic shower mixers
- Strip light with shaver socket