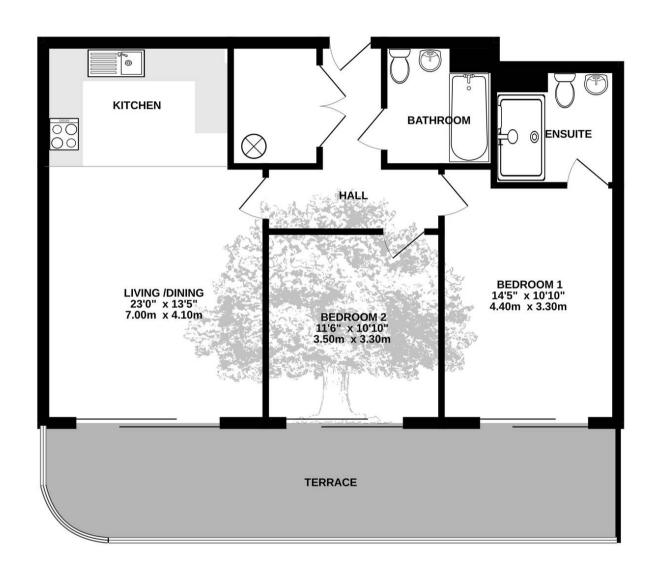

# FIRST FLOOR 823 sq.ft. (76.5 sq.m.) approx.

### 10 Fort D'Auvergne Block A, Le Harve des Pas

St Helier, Jersey

Welcome to Fort d'Auvergne Block A, no.10 is a first floor 2 bedroom apartment with stunning sea views facing South.

Lounge / Kitchen

Open plan reception spaces

Bedrooms & Bathrooms

Double bedrooms all facing the sea, en-suite shower room and main bathroom off the entrance hall.

Bathroom and en-suites

- Quality Ideal Standard white sanitary ware
- Merlyn Ionic shower screens and shower trays
- Thermostatic shower mixers
- Strip light with shaver socket

#### Outside

Large Southern terrace with doors from the lounge and both bedrooms. Finished with composite decking.