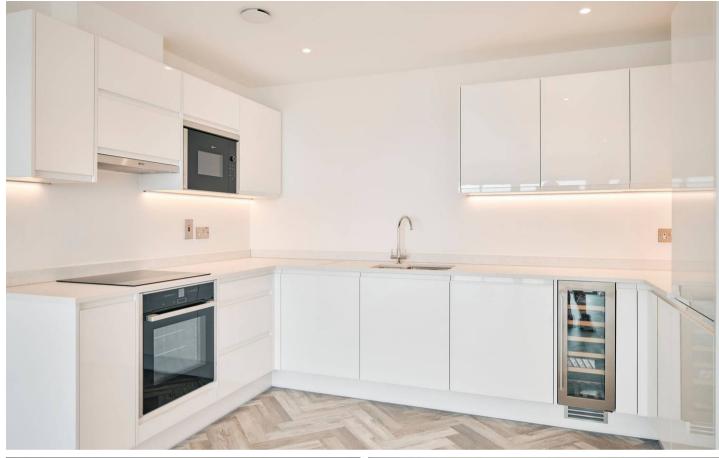

- Fully fitted high quality "English Rose" kitchen
- Minerva work-surfaces
- Franke stainless steel 1½ bowl sink and drainer with chrome finish mixer tap
- A wide range of NEFF integrated appliances:-
- black glass induction hob
- circotherm stainless steel oven
- stainless steel extractor hood
- fridge/freezer
- dishwasher
- Microwave
- Caple Slot-in Wine cooler