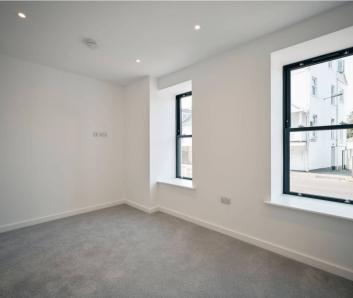

### 17 Fort D'Auvergne Block C, Le Harve des Pas

St Helier, Jersey

No. 17 is on the ground floor of Block C and has one bedroom and one bathroom.

Lounge / Kitchen

Open plan reception space

- Fully fitted high quality "English Rose" kitchen
- Minerva work-surfaces
- Franke stainless steel 1½ bowl sink and drainer with chrome finish mixer tap
- A wide range of NEFF integrated appliances:-
- black glass induction hob
- circotherm stainless steel oven
- stainless steel extractor hood
- fridge/freezer
- dishwasher
- Microwave
- Caple Slot-in Wine cooler Bathroom and en-suites
- Quality Ideal Standard white sanitary ware
- Merlyn Ionic shower screens and shower trays
- Thermostatic shower mixers
- Strip light with shaver socket