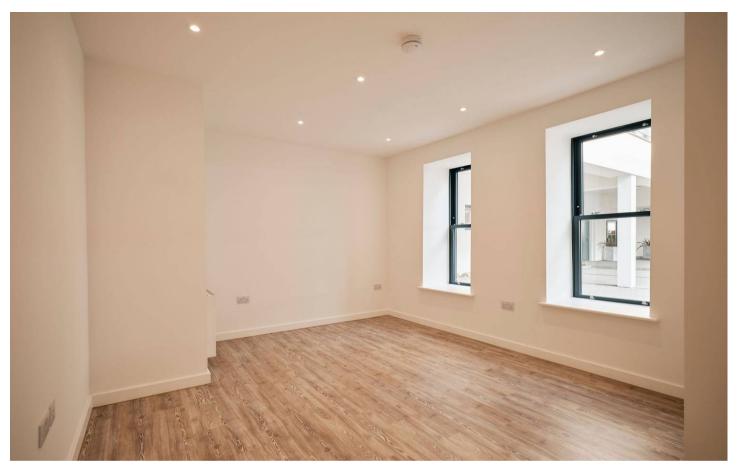

### 17 Fort D'Auvergne Block C, Le Harve des Pas

St Helier, Jersey

No. 17 is on the ground floor of Block C and has one bedroom and one bathroom.

Lounge / Kitchen

Open plan reception space

- Fully fitted high quality "English Rose" kitchen
- Minerva work-surfaces
- Franke stainless steel 1½ bowl sink and drainer with chrome finish mixer tap
- A wide range of NEFF integrated appliances:-
- black glass induction hob
- circotherm stainless steel oven
- stainless steel extractor hood
- fridge/freezer
- dishwasher
- Microwave
- Caple Slot-in Wine cooler Bathroom and en-suites
- Quality Ideal Standard white sanitary ware
- Merlyn Ionic shower screens and shower trays
- Thermostatic shower mixers
- Strip light with shaver socket