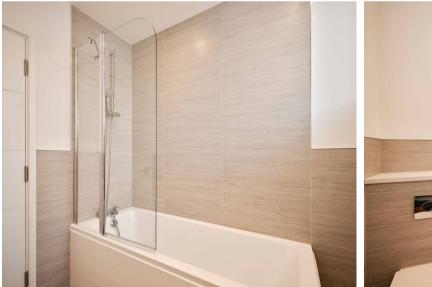

### 17 Fort D'Auvergne Block C, Le Harve des Pas

St Helier, Jersey

No. 17 is on the ground floor of Block C and has one bedroom and one bathroom.

Lounge / Kitchen

Open plan reception space

- Fully fitted high quality "English Rose" kitchen
- Minerva work-surfaces
- Franke stainless steel 1½ bowl sink and drainer with chrome finish mixer tap
- A wide range of NEFF integrated appliances:-
- black glass induction hob
- circotherm stainless steel oven
- stainless steel extractor hood
- fridge/freezer
- dishwasher
- Microwave
- Caple Slot-in Wine cooler Bathroom and en-suites
- Quality Ideal Standard white sanitary ware
- Merlyn Ionic shower screens and shower trays
- Thermostatic shower mixers
- Strip light with shaver socket