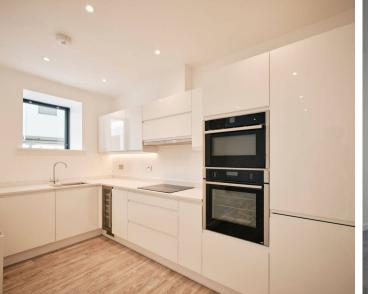

### 17 Fort D'Auvergne Block C, Le Harve des Pas

St Helier, Jersey

No. 17 is on the ground floor of Block C and has one bedroom and one bathroom.

Lounge / Kitchen

Open plan reception space

- Fully fitted high quality "English Rose" kitchen
- Minerva work-surfaces
- Franke stainless steel 1½ bowl sink and drainer with chrome finish mixer tap
- A wide range of NEFF integrated appliances:-
- black glass induction hob
- circotherm stainless steel oven
- stainless steel extractor hood
- fridge/freezer
- dishwasher
- Microwave
- Caple Slot-in Wine cooler Bathroom and en-suites
- Quality Ideal Standard white sanitary ware
- Merlyn Ionic shower screens and shower trays
- Thermostatic shower mixers
- Strip light with shaver socket