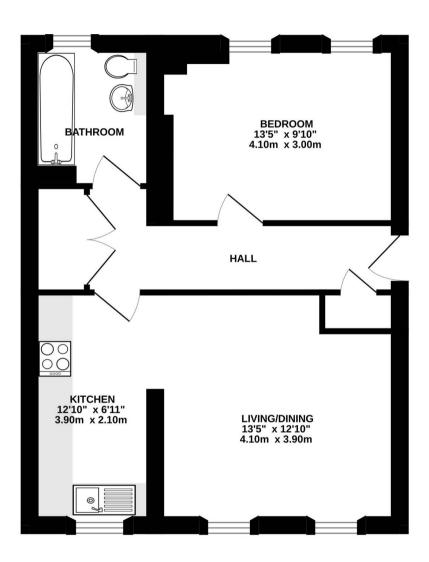

### 17 Fort D'Auvergne Block C, Le Harve des Pas

St Helier, Jersey

No. 17 is on the ground floor of Block C and has one bedroom and one bathroom.

Lounge / Kitchen

Open plan reception space

- Fully fitted high quality "English Rose" kitchen
- Minerva work-surfaces
- Franke stainless steel 1½ bowl sink and drainer with chrome finish mixer tap
- A wide range of NEFF integrated appliances:-
- black glass induction hob
- circotherm stainless steel oven
- stainless steel extractor hood
- fridge/freezer
- dishwasher
- Microwave
- Caple Slot-in Wine cooler Bathroom and en-suites
- Quality Ideal Standard white sanitary ware
- Merlyn Ionic shower screens and shower trays
- Thermostatic shower mixers
- Strip light with shaver socket

#### Communal areas

• 1 x designated parking space in ground floor car park • 3 x Visitor parking spaces • Gated pedestrian access to the promenade • Communal door entry system • Communal satellite dish system • Communal area lighting

#### Services

Utility cupboard • Plumbed for washing machine. Space for tumble dryer (stacked). Heating and water • Rointe oil filled electric radiators • Rointe electric heated towel rail to bathroom and en-suite • Pressurised hot water cylinder. Albion 210 ltr unvented indirect cylinder providing hot water by electric immersion. (Apts 16 &17 (1 bed apts) have Albion 180 ltr) • Grohe Sense Guard leak detection and automatic shut-off system Electrical • Brushed aluminium sockets in kitchen (white sockets in all other areas) • USB charger socket in the kitchen • LED spotlight fittings • Under unit LED strip lighting in Kitchen • Mains wired fire/smoke detection system TV and telephone • All rooms wired for satellite TV • All rooms wired with CAT 6 cabling for a telephone and data