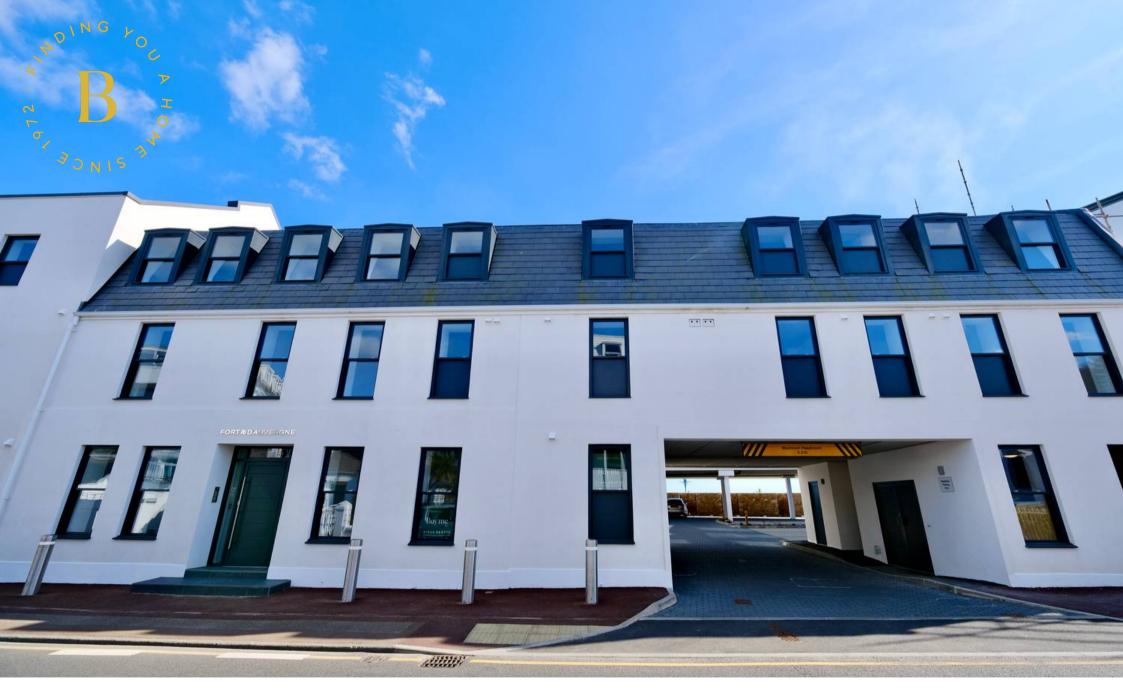

17 Fort D'Auvergne Block C, Le Harve des Pas, St Helier £375,000

**BROADLANDS** 

FINDING YOU A HOME SINCE 1972

## 17 Fort D'Auvergne Block C, Le Harve des Pas

St Helier, Jersey

- Luxury brand new development
- Ground floor 1 bedroom, 1 bathroom apartment
- Parking for 1 car plus visitor spaces
- Fantastic location close to the beach
- Sole agent

### 17 Fort D'Auvergne Block C, Le Harve des Pas

St Helier, Jersey

No. 17 is on the ground floor of Block C and has one bedroom and one bathroom.

Lounge / Kitchen

Open plan reception space

- Fully fitted high quality "English Rose" kitchen
- Minerva work-surfaces
- Franke stainless steel 1½ bowl sink and drainer with chrome finish mixer tap
- A wide range of NEFF integrated appliances:-
- black glass induction hob
- circotherm stainless steel oven
- stainless steel extractor hood
- fridge/freezer
- dishwasher
- Microwave
- Caple Slot-in Wine cooler Bathroom and en-suites
- Quality Ideal Standard white sanitary ware
- Merlyn Ionic shower screens and shower trays
- Thermostatic shower mixers
- Strip light with shaver socket