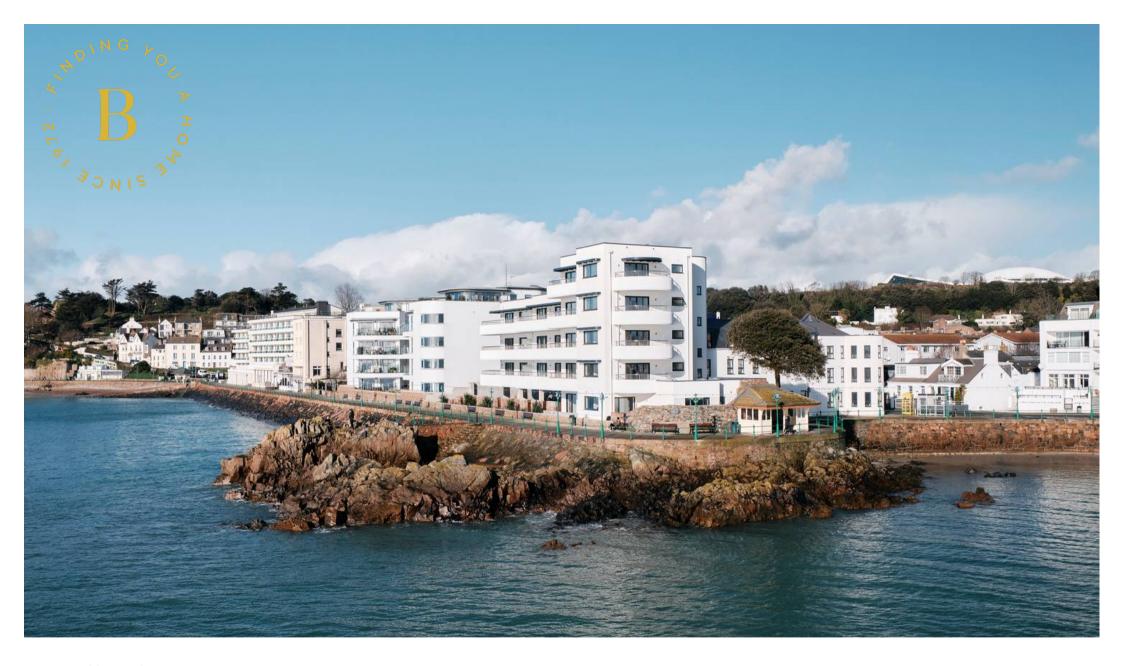

## 17 Fort D'Auvergne Block C, Le Harve des Pas

St Helier, Jersey

- Luxury brand new development
- Ground floor 1 bedroom, 1 bathroom apartment
- Parking for 1 car plus visitor spaces
- Fantastic location close to the beach
- Sole agent

### 17 Fort D'Auvergne Block C, Le Harve des Pas

St Helier, Jersey

No. 17 is on the ground floor of Block C and has one bedroom and one bathroom.

Lounge / Kitchen

Open plan reception space

- Fully fitted high quality "English Rose" kitchen
- Minerva work-surfaces
- Franke stainless steel 1½ bowl sink and drainer with chrome finish mixer tap
- A wide range of NEFF integrated appliances:-
- black glass induction hob
- circotherm stainless steel oven
- stainless steel extractor hood
- fridge/freezer
- dishwasher
- Microwave
- Caple Slot-in Wine cooler Bathroom and en-suites
- Quality Ideal Standard white sanitary ware
- Merlyn Ionic shower screens and shower trays
- Thermostatic shower mixers
- Strip light with shaver socket