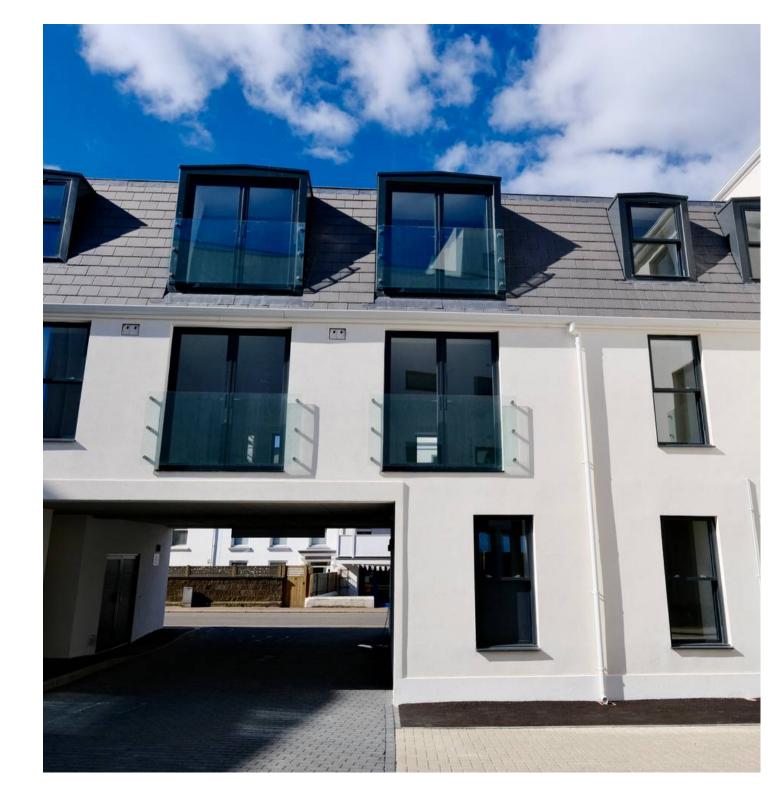

## 17 Fort D'Auvergne Block C, Le Harve des Pas

St Helier, Jersey

- Luxury brand new development
- Ground floor 1 bedroom, 1 bathroom apartment
- Parking for 1 car plus visitor spaces
- Fantastic location close to the beach
- Sole agent

### 17 Fort D'Auvergne Block C, Le Harve des Pas

St Helier, Jersey

No. 17 is on the ground floor of Block C and has one bedroom and one bathroom.

Lounge / Kitchen

Open plan reception space

- Fully fitted high quality "English Rose" kitchen
- Minerva work-surfaces
- Franke stainless steel 1½ bowl sink and drainer with chrome finish mixer tap
- A wide range of NEFF integrated appliances:-
- black glass induction hob
- circotherm stainless steel oven
- stainless steel extractor hood
- fridge/freezer
- dishwasher
- Microwave
- Caple Slot-in Wine cooler Bathroom and en-suites
- Quality Ideal Standard white sanitary ware
- Merlyn Ionic shower screens and shower trays
- Thermostatic shower mixers
- Strip light with shaver socket