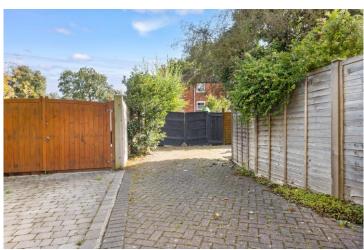

#### Rear Garden

Parking is via the double gated entrance via the shared rear access, into the stone chipped area of the garden (please note that some vegetation may need to be removed to accommodate a vehicle).

#### **Shared Rear Access**