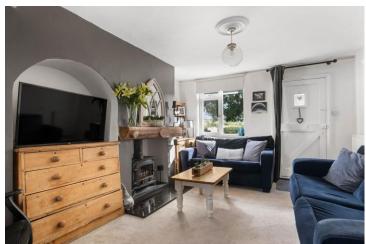

### Stratford Road, Alcester, Warwickshire, B49 5AS

Lounge/Diner 6.13m (20'1") x 3.53m (11'7")

Kitchen 4.59m (15'1") x 1.98m (6'6") max

First Floor

Bedroom One 3.62m (11'10") x 3.53m (11'7")

Bathroom 2.78m (9'1") x 2.41m (7'11")