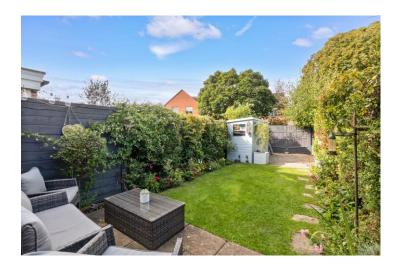

#### Rear Garden

Parking is via the double gated entrance via the shared rear access, into the stone chipped area of the garden (please note that some vegetation may need to be removed to accommodate a vehicle).