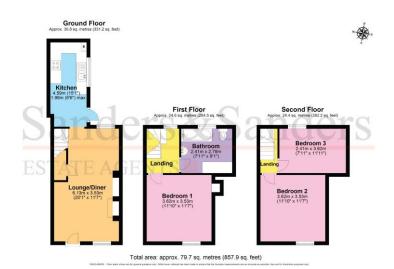

### Stratford Road, Alcester, Warwickshire, B49 5AS

Lounge/Diner 6.13m (20'1") x 3.53m (11'7")

Kitchen 4.59m (15'1") x 1.98m (6'6") max

First Floor

Bedroom One 3.62m (11'10") x 3.53m (11'7")

Bathroom 2.78m (9'1") x 2.41m (7'11")

**Second Floor** 

Bedroom Two 3.62m (11'10") x 3.53m (11'7")

## Bedroom Three 3.62m (11'11") x 2.41m (7'11")