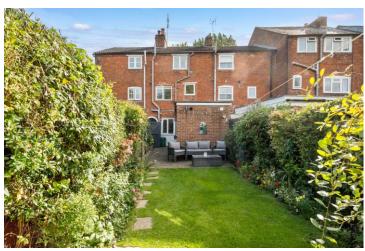

# STRATFORD ROAD ALCESTER WARWICKSHIRE

A rather fine example of a mid-terrace period property, boasting countryside views to the front elevation, and located a stone's throw away from the town centre high street and Centenary Field Park. Benefiting from rear off road parking and having delightful cottage style accommodation over three floors to include: Through lounge/diner with feature exposed chimney breast with log burning stove, kitchen, landing, bedroom and bathroom on the first floor and two further bedrooms on the second floor. Fore-garden and delightful garden to rear with shared side and rear access.