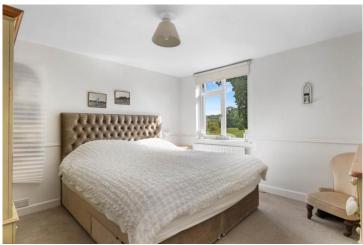

### Stratford Road, Alcester, Warwickshire, B49 5AS

Lounge/Diner 6.13m (20'1") x 3.53m (11'7")

Kitchen 4.59m (15'1") x 1.98m (6'6") max

First Floor

Bedroom One 3.62m (11'10") x 3.53m (11'7")

Bathroom 2.78m (9'1") x 2.41m (7'11")