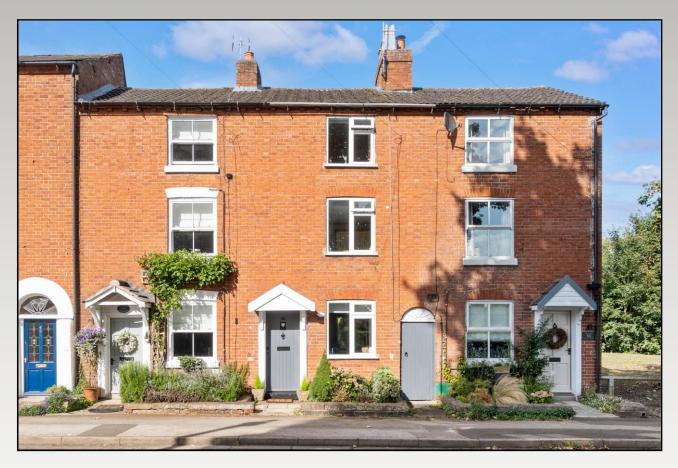

# STRATFORD ROAD ALCESTER WARWICKSHIRE

A rather fine example of a mid-terrace period property, boasting countryside views to the front elevation, and located a stone's throw away from the town centre high street and Centenary Field Park. Benefiting from rear off road parking and having delightful cottage style accommodation over three floors to include: Through lounge/diner with feature exposed chimney breast with log burning stove, kitchen, landing, bedroom and bathroom on the first floor and two further bedrooms on the second floor. Fore-garden and delightful garden to rear with shared side and rear access.

### Stratford Road, Alcester, Warwickshire, B49 5AS

Lounge/Diner 6.13m (20'1") x 3.53m (11'7")

Kitchen 4.59m (15'1") x 1.98m (6'6") max

First Floor

Bedroom One 3.62m (11'10") x 3.53m (11'7")

Bathroom 2.78m (9'1") x 2.41m (7'11")