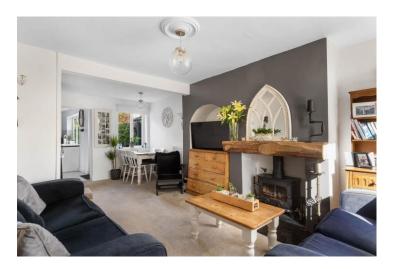

### Stratford Road, Alcester, Warwickshire, B49 5AS

Lounge/Diner 6.13m (20'1") x 3.53m (11'7")

Kitchen 4.59m (15'1") x 1.98m (6'6") max

First Floor

Bedroom One 3.62m (11'10") x 3.53m (11'7")

Bathroom 2.78m (9'1") x 2.41m (7'11")