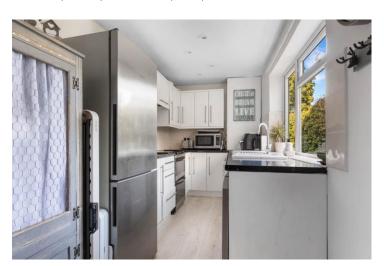

### Stratford Road, Alcester, Warwickshire, B49 5AS

Lounge/Diner 6.13m (20'1") x 3.53m (11'7")

Kitchen 4.59m (15'1") x 1.98m (6'6") max

First Floor

Bedroom One 3.62m (11'10") x 3.53m (11'7")

Bathroom 2.78m (9'1") x 2.41m (7'11")