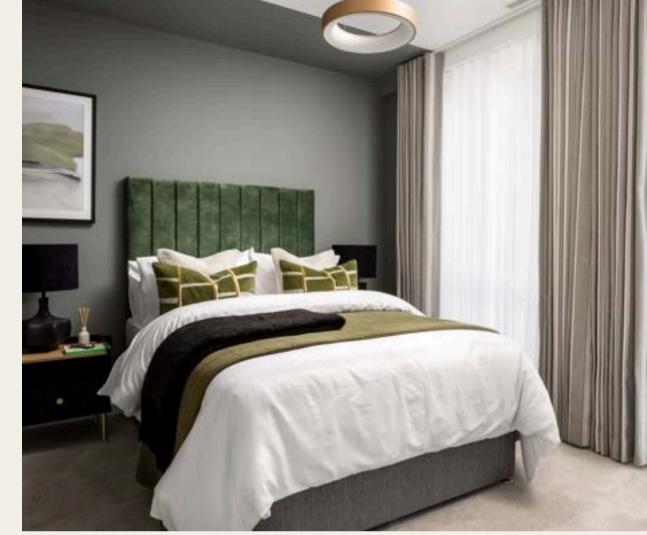

The three bedrooms are located on the first floor. The spacious master bedroom includes extensive fitted wardrobes and has a private ensuite, with his and her wash basins and a walk in shower.

Once you go up the stairs you enter the stylish open plan kitchen, living and dining area, with several large windows which enjoys views across Birmingham city. The impressive, design led living area boasts a maximum ceiling height of 5.74 metres.