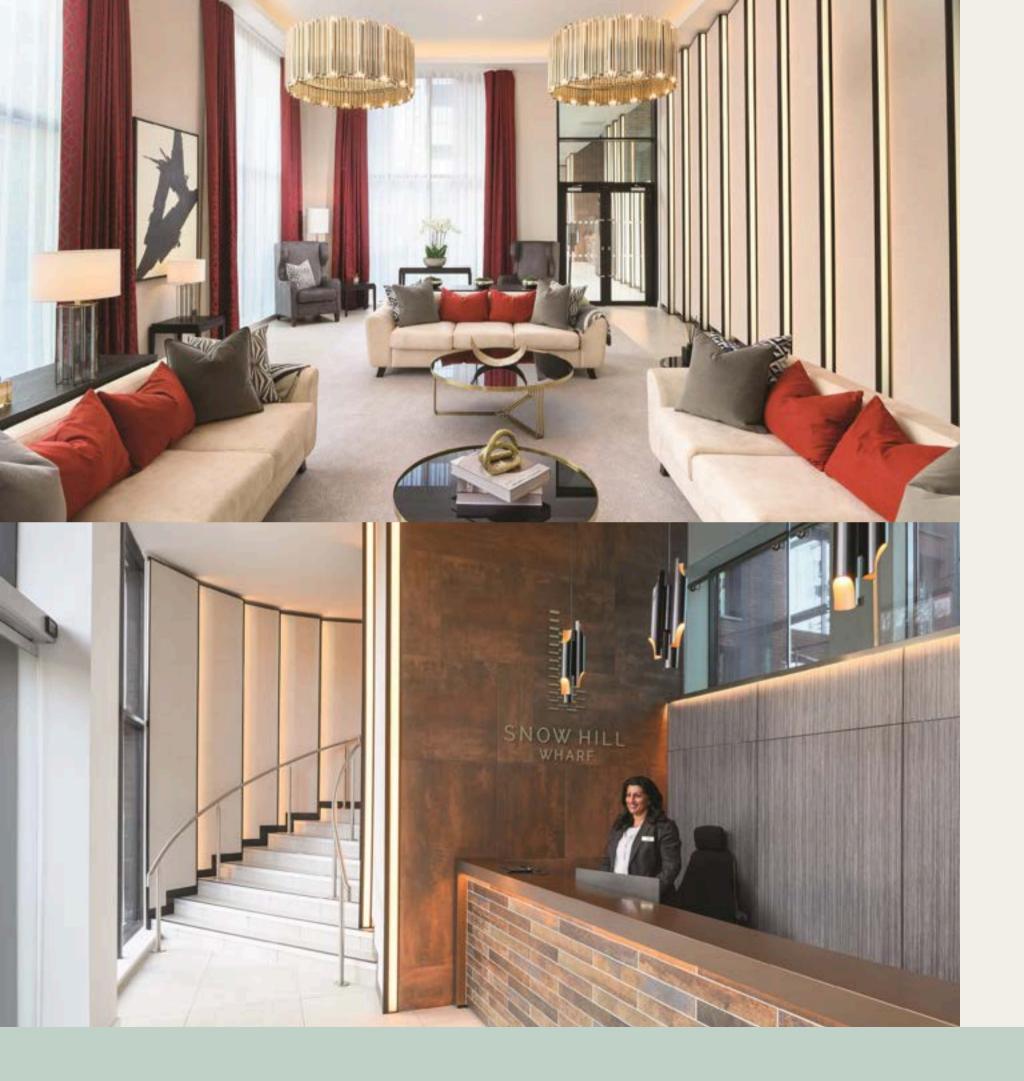

Snow Hill Wharf offers a wealth of exclusive residents' facilities designed to support your busy lifestyle. The 24-hour concierge service is there for your convenience. While the gym, sauna and steam room, cinema room, business meeting rooms and private gardens form part of your extended home.

### Resident Facilities

Residents of Snow Hill Wharf can enjoy exclusive facilities. This includes:

- Residents lounge
- 24 Hour concierge
- Gym
- Sauna & steam room
- Cinema room
- Private gardens
- Meeting rooms