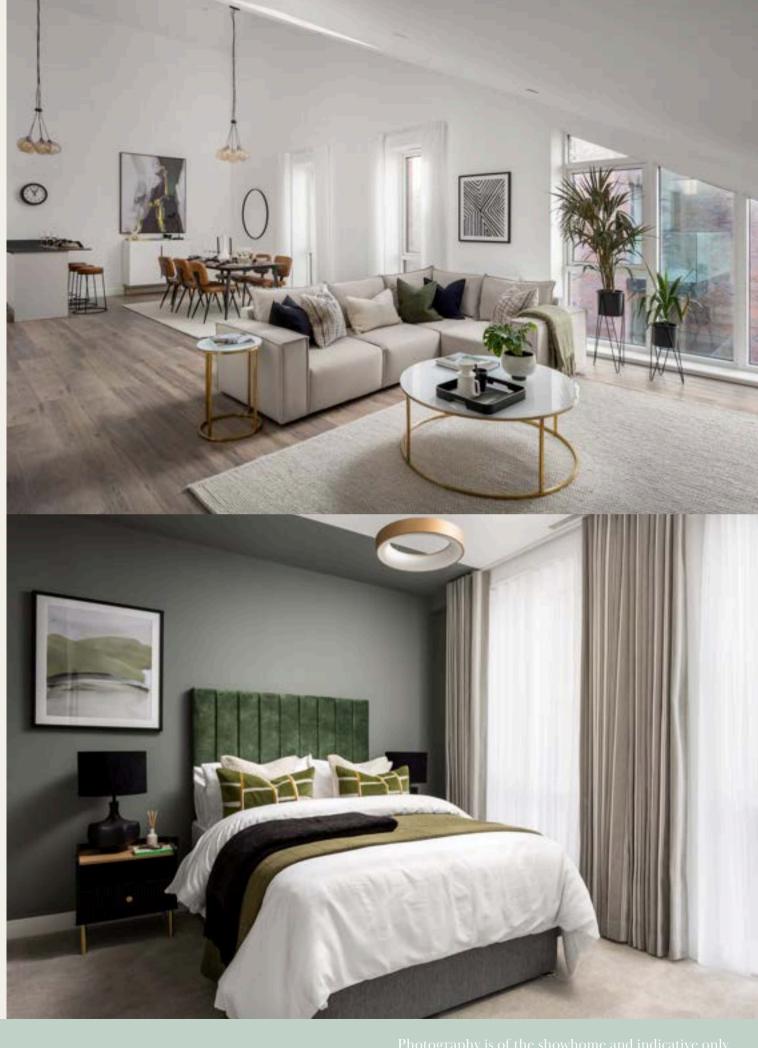

## 3 Bedroom Apartments

<u>C705 - £500,000</u>

<u>C706 - £500,000</u>

C702 - £525,000

<u>C708 - £525,000</u>

Photography is of the showhome and indicative only

The three bedrooms are located on the first floor. The spacious master bedroom includes extensive fitted wardrobes and has a private ensuite, with his and her wash basins and a walk in shower.

Once you go up the stairs you enter the stylish open plan kitchen, living and dining area, with several large windows which enjoys views across Birmingham city. The impressive, design led living area boasts a maximum ceiling height of 5.74 metres.