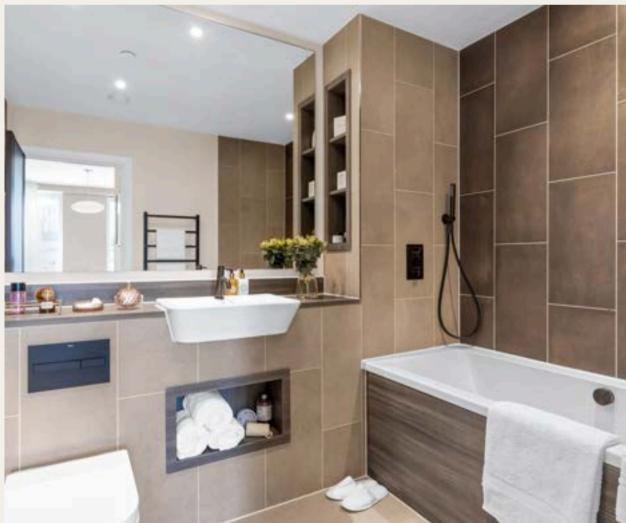

The three bedrooms are located on the first floor. The spacious master bedroom includes extensive fitted wardrobes and has a private ensuite, with his and her wash basins and a walk in shower.

Once you go up the stairs you enter the stylish open plan kitchen, living and dining area, with several large windows which enjoys views across Birmingham city. The impressive, design led living area boasts a maximum ceiling height of 5.74 metres.