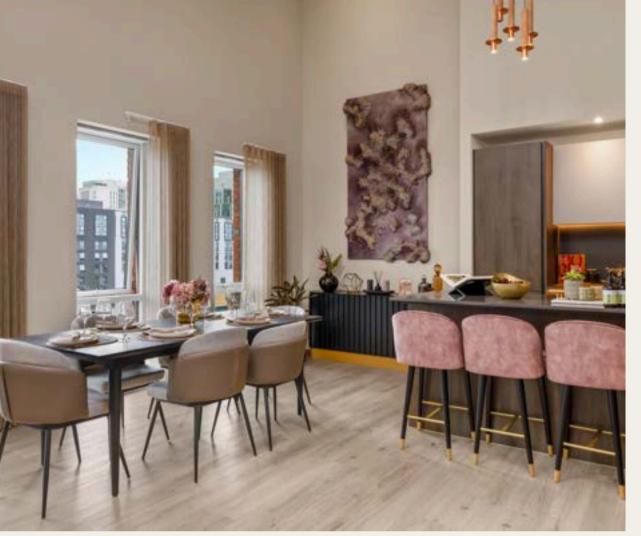

The three bedrooms are located on the first floor. The spacious master bedroom includes extensive fitted wardrobes and has a private ensuite, with his and her wash basins and a walk in shower.

Once you go up the stairs you enter the stylish open plan kitchen, living and dining area, with several large windows which enjoys views across Birmingham city. The impressive, design led living area boasts a maximum ceiling height of 5.74 metres.