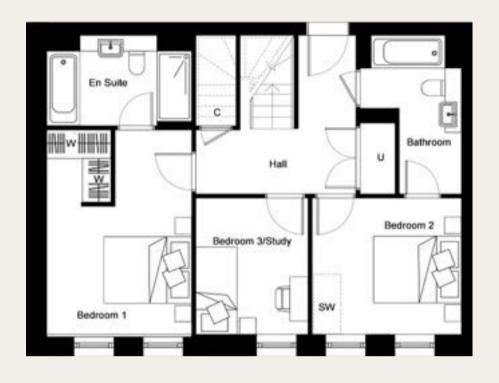

## C705 Floorplan

### 1st Floor

| Dimensions      |                  |               |
|-----------------|------------------|---------------|
| Bedroom 1       | 10' 10" x 15' 6" | 3.30m x 4.72m |
| Bedroom 2       | 11' 2" x 10' 3"  | 3.39m x 3.11m |
| Bedroom 3/Study | 8' 4" x 10' 3"   | 2.55m x 3.11m |
| Total Area      | 1,388 sq.ft      | 128.9 sq.m    |

| Dimensions            |                 |               |
|-----------------------|-----------------|---------------|
| Living/Kitchen/Dining | 28' 4" x 25' 0" | 8.64m x 7.61m |