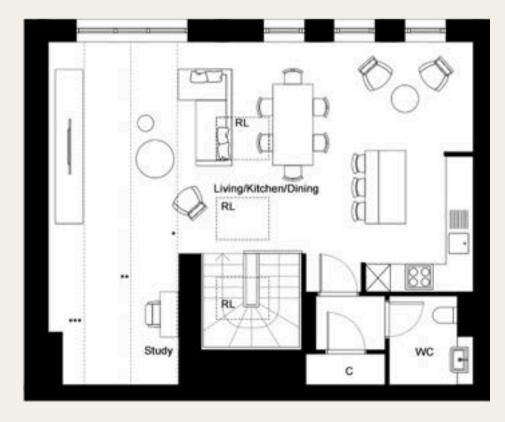

## C705 Floorplan

| Dimensions            |                 |               |
|-----------------------|-----------------|---------------|
| Living/Kitchen/Dining | 28' 4" x 25' 0" | 8.64m x 7.61m |