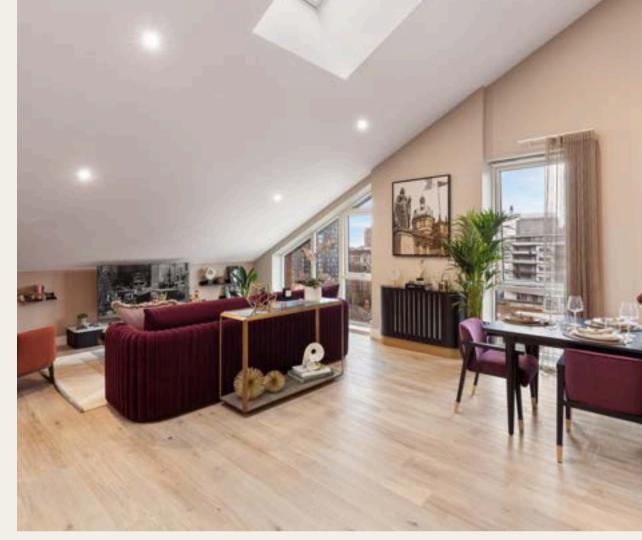

The three bedrooms are located on the first floor. The spacious master bedroom includes extensive fitted wardrobes and has a private ensuite, with his and her wash basins and a walk in shower.

Once you go up the stairs you enter the stylish open plan kitchen, living and dining area, with several large windows which enjoys views across Birmingham city. The impressive, design led living area boasts a maximum ceiling height of 5.74 metres.