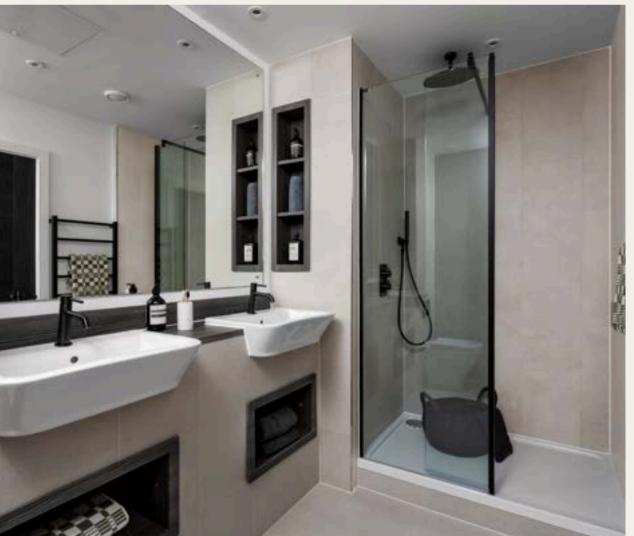

The three bedrooms are located on the first floor. The spacious master bedroom includes extensive fitted wardrobes and has a private ensuite, with his and her wash basins and a walk in shower.

Once you go up the stairs you enter the stylish open plan kitchen, living and dining area, with several large windows which enjoys views across Birmingham city. The impressive, design led living area boasts a maximum ceiling height of 5.74 metres.