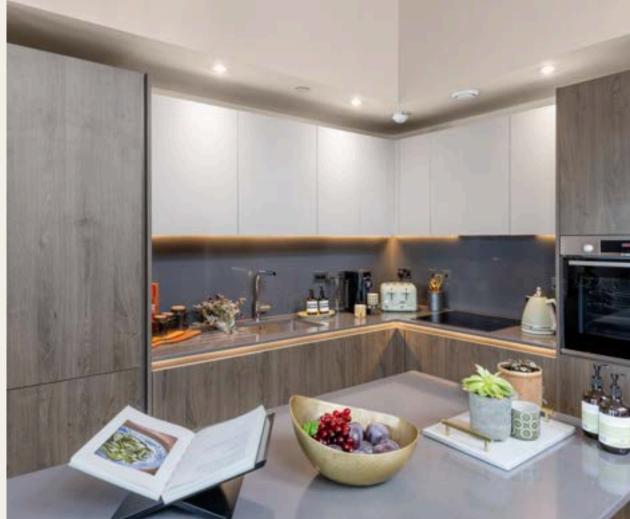

The contemporary designed kitchen is equipped with handless cabinet doors, slimline countertops with matching splash backs and includes a full range of integrated appliances, including a bosch induction hob and oven, fridge freezer and dishwasher.

The contemporary designed kitchen is equipped with handless cabinet doors, slimline countertops with matching splash backs and includes a full range of integrated appliances, including a **Miele induction hob** and oven, fridge freezer and dishwasher.

The contemporary designed kitchen is equipped with handless cabinet doors, slimline countertops with matching splash backs and includes a full range of integrated appliances, including a **Miele induction** hob and oven, fridge freezer and dishwasher.