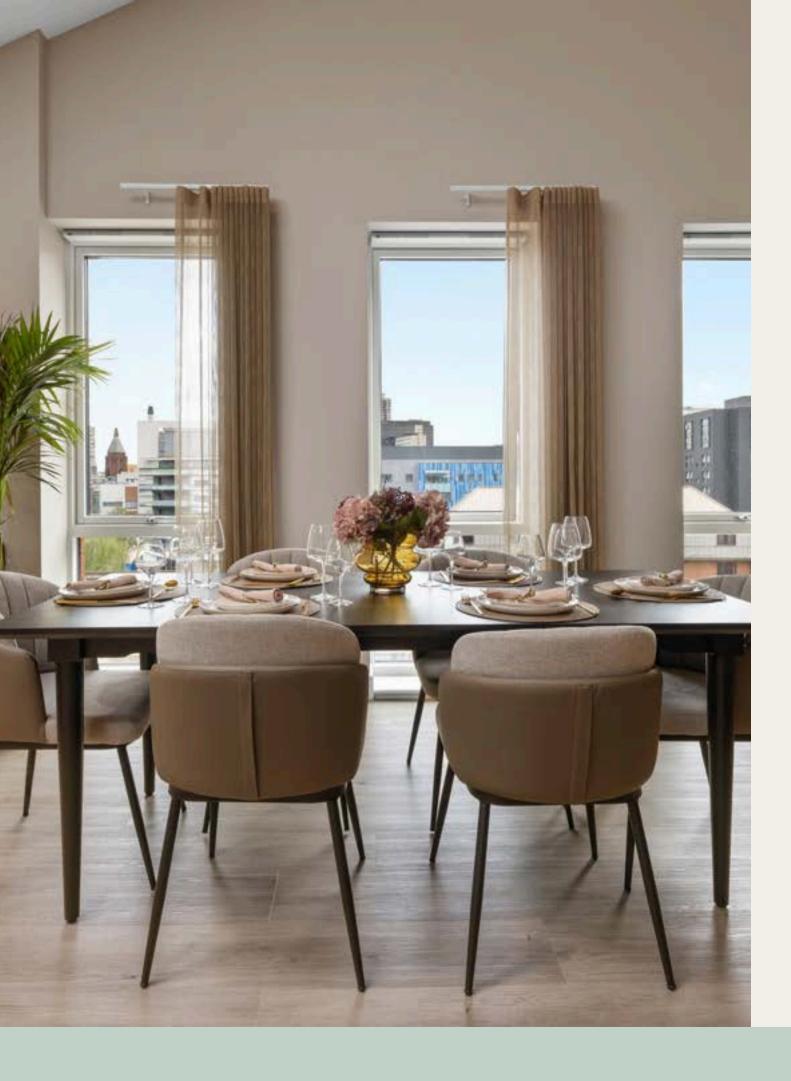

The three bedrooms are located on the first floor. The spacious master bedroom includes extensive fitted wardrobes and has a private ensuite, with his and her wash basins and a walk in shower.

Once you go up the stairs you enter the stylish open plan kitchen, living and dining area, with several large windows which enjoys views across Birmingham city. The impressive, design led living area boasts a maximum ceiling height of 5.74 metres.