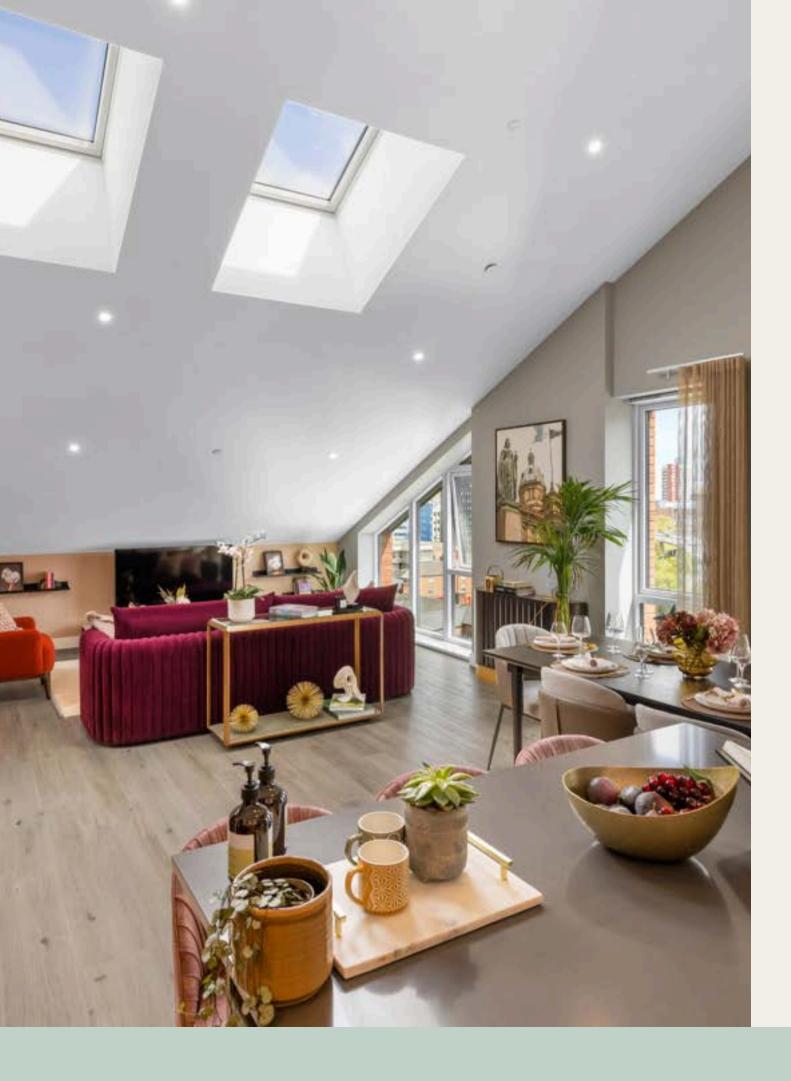

## Apartment C705 £500,000

A 3 bedroom, 3 bathroom 1,388 sq. ft duplex located on the top floor of The Fazeley.

This preloved, thoughtfully designed two storey apartment benefits from open plan living and high specification finishes throughout.

The three bedrooms are located on the first floor. The spacious master bedroom includes extensive fitted wardrobes and has a private ensuite, with his and her wash basins and a walk in shower.

Once you go up the stairs you enter the stylish open plan kitchen, living and dining area, with several large windows which enjoys views across Birmingham city. The impressive, design led living area boasts a maximum ceiling height of 5.74 metres.