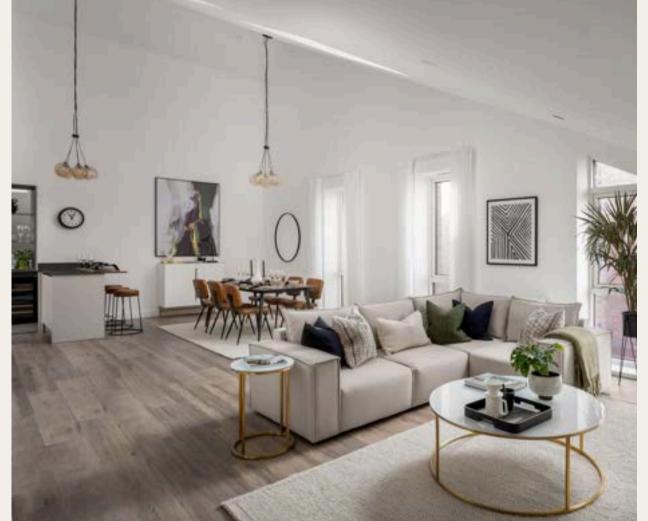

The three bedrooms are located on the first floor. The spacious master bedroom includes extensive fitted wardrobes and has a private ensuite, with his and her wash basins and a walk in shower.

Once you go up the stairs you enter the stylish open plan kitchen, living and dining area, with several large windows which enjoys views across Birmingham city. The impressive, design led living area boasts a maximum ceiling height of 5.74 metres.

The contemporary designed kitchen is equipped with handless cabinet doors, slimline countertops with matching splash backs and includes a full range of integrated appliances, including a bosch induction hob and oven, fridge freezer and dishwasher.