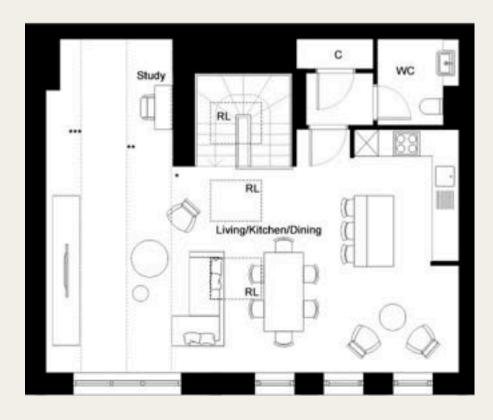

## C705 Floorplan

### 1st Floor

| Dimensions      |                  |               |
|-----------------|------------------|---------------|
| Bedroom 1       | 10' 10" x 15' 6" | 3.30m x 4.72m |
| Bedroom 2       | 11' 2" x 10' 3"  | 3.39m x 3.11m |
| Bedroom 3/Study | 8' 4" x 10' 3"   | 2.55m x 3.11m |
| Total Area      | 1,388 sq.ft      | 128.9 sq.m    |

| Dimensions            |                 |               |
|-----------------------|-----------------|---------------|
| Living/Kitchen/Dining | 28' 4" x 25' 0" | 8.64m x 7.61m |