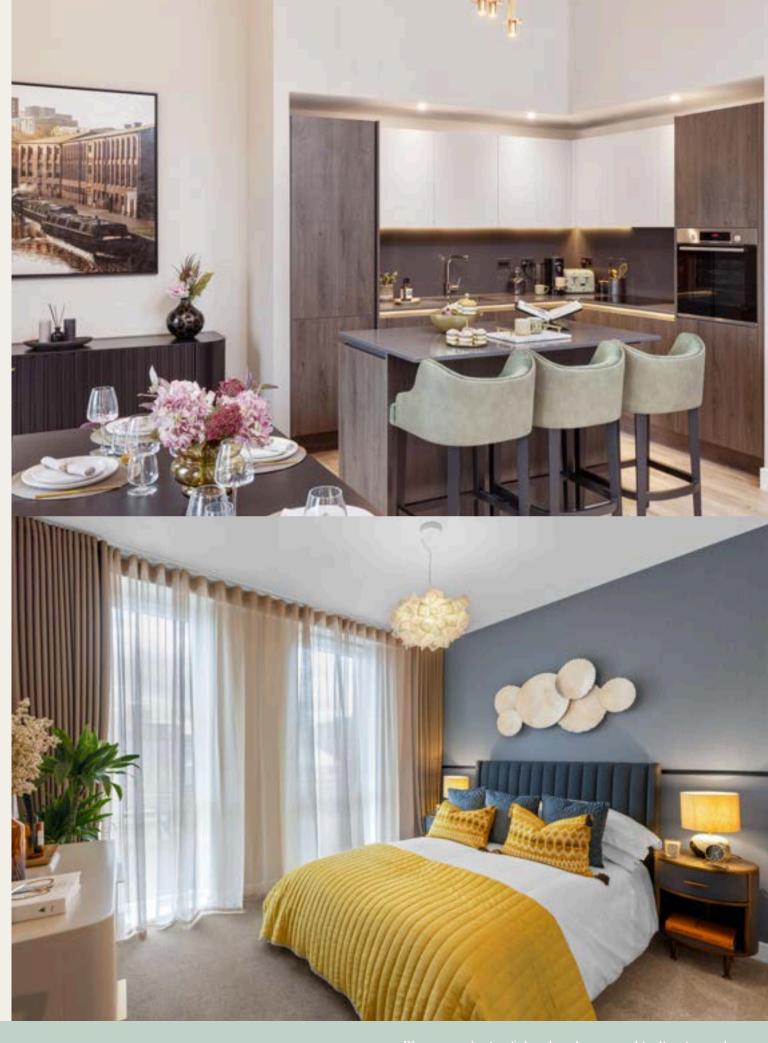

## Apartment C705 £500,000

A 3 bedroom, 3 bathroom 1,388 sq. ft duplex located on the top floor of The Fazeley.

This preloved, thoughtfully designed two storey apartment benefits from open plan living and high specification finishes throughout.

The three bedrooms are located on the first floor. The spacious master bedroom includes extensive fitted wardrobes and has a private ensuite, with his and her wash basins and a walk in shower.

Once you go up the stairs you enter the stylish open plan kitchen, living and dining area, with several large windows which enjoys views across Birmingham city. The impressive, design led living area boasts a maximum ceiling height of 5.74 metres.

The contemporary designed kitchen is equipped with handless cabinet doors, slimline countertops with matching splash backs and includes a full range of integrated appliances, including a bosch induction hob and oven, fridge freezer and dishwasher.