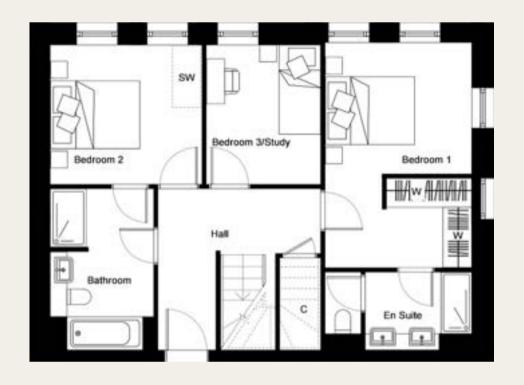

## C705 Floorplan

### 1st Floor

| Dimensions      |                  |               |
|-----------------|------------------|---------------|
| Bedroom 1       | 10' 10" x 15' 6" | 3.30m x 4.72m |
| Bedroom 2       | 11' 2" x 10' 3"  | 3.39m x 3.11m |
| Bedroom 3/Study | 8' 4" x 10' 3"   | 2.55m x 3.11m |
| Total Area      | 1,388 sq.ft      | 128.9 sq.m    |

| Dimensions            |                 |               |
|-----------------------|-----------------|---------------|
| Living/Kitchen/Dining | 28' 4" x 25' 0" | 8.64m x 7.61m |