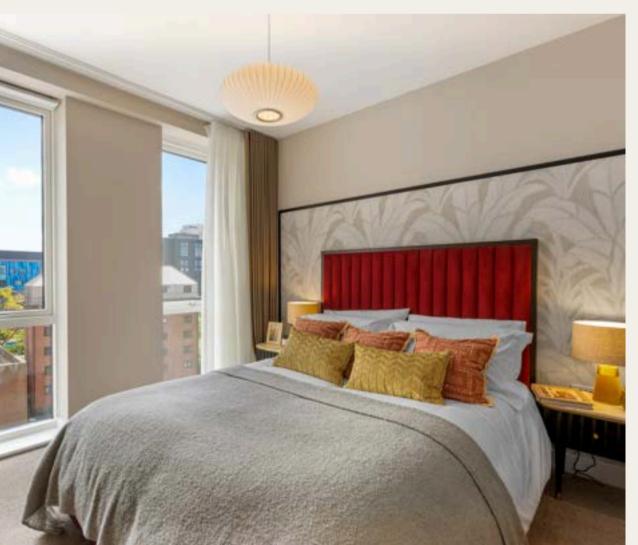

The three bedrooms are located on the first floor. The spacious master bedroom includes extensive fitted wardrobes and has a private ensuite, with his and her wash basins and a walk in shower.

Once you go up the stairs you enter the stylish open plan kitchen, living and dining area, with several large windows which enjoys views across Birmingham city. The impressive, design led living area boasts a maximum ceiling height of 5.74 metres.