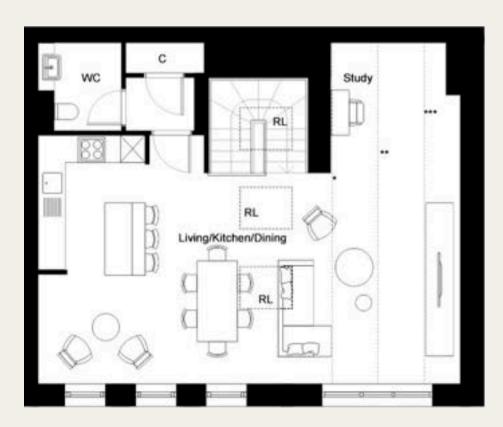

## C706 Floorplan

### 1st Floor

| Dimensions      |                  |               |
|-----------------|------------------|---------------|
| Bedroom 1       | 10' 10" x 15' 6" | 3.30m x 4.72m |
| Bedroom 2       | 11' 2" x 10' 3"  | 3.39m x 3.11m |
| Bedroom 3/Study | 8' 4" x 10' 3"   | 2.55m x 3.11m |
| Total Area      | 1,388 sq.ft      | 128.9 sq.m    |

| Dimensions            |                 |               |  |
|-----------------------|-----------------|---------------|--|
| Living/Kitchen/Dining | 28' 4" x 25' 0" | 8.64m x 7.61m |  |