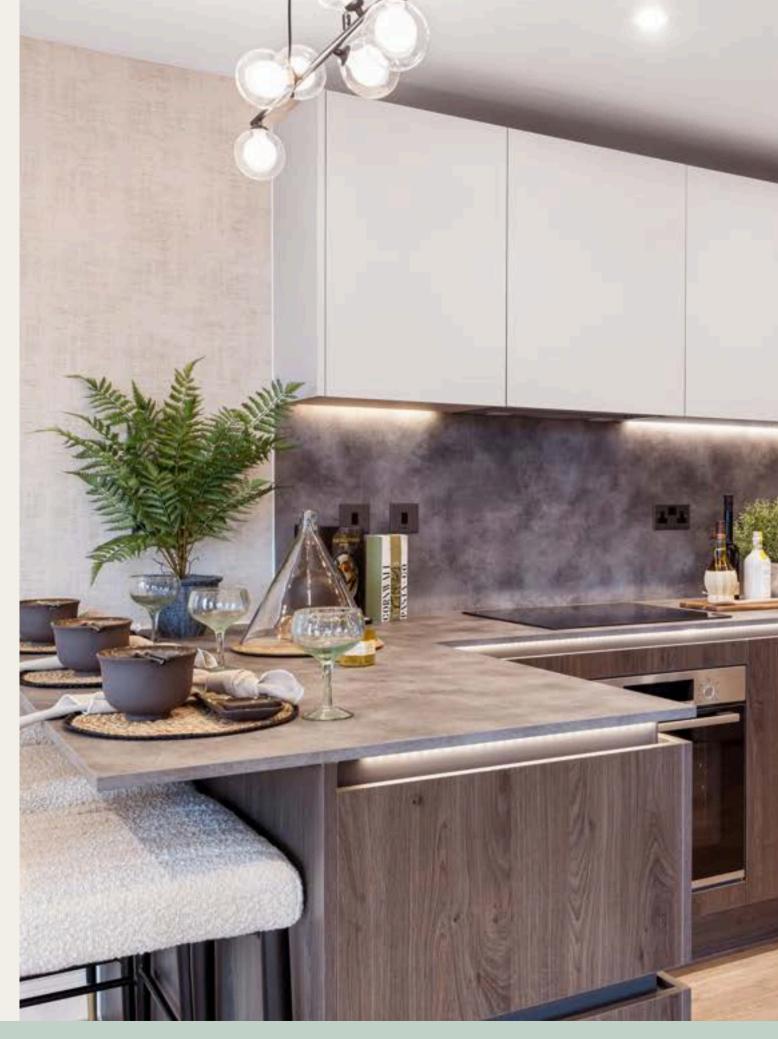

The contemporary designed kitchen is equipped with handless cabinet doors, slimline countertops with matching splash backs and includes a full range of integrated appliances, including a bosch induction hob and oven, fridge freezer and dishwasher.

The contemporary designed kitchen is equipped with handless cabinet doors, slimline countertops with matching splash backs and includes a full range of integrated appliances, including a **Miele induction hob** and oven, fridge freezer and dishwasher.

The contemporary designed kitchen is equipped with handless cabinet doors, slimline countertops with matching splash backs and includes a full range of integrated appliances, including a **Miele induction** hob and oven, fridge freezer and dishwasher.