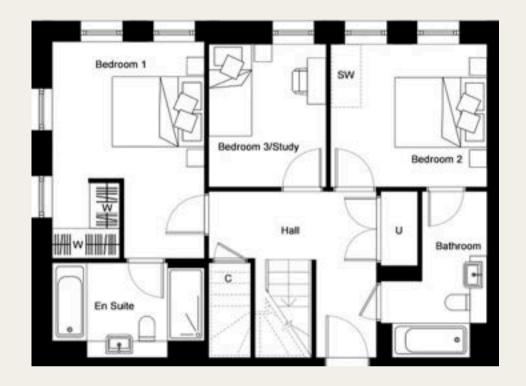

## C705 Floorplan

### 1st Floor

| Dimensions      |                  |               |
|-----------------|------------------|---------------|
| Bedroom 1       | 10' 10" x 15' 6" | 3.30m x 4.72m |
| Bedroom 2       | 11' 2" x 10' 3"  | 3.39m x 3.11m |
| Bedroom 3/Study | 8' 4" x 10' 3"   | 2.55m x 3.11m |
| Total Area      | 1,388 sq.ft      | 128.9 sq.m    |

| Dimensions            |                 |               |
|-----------------------|-----------------|---------------|
| Living/Kitchen/Dining | 28' 4" x 25' 0" | 8.64m x 7.61m |