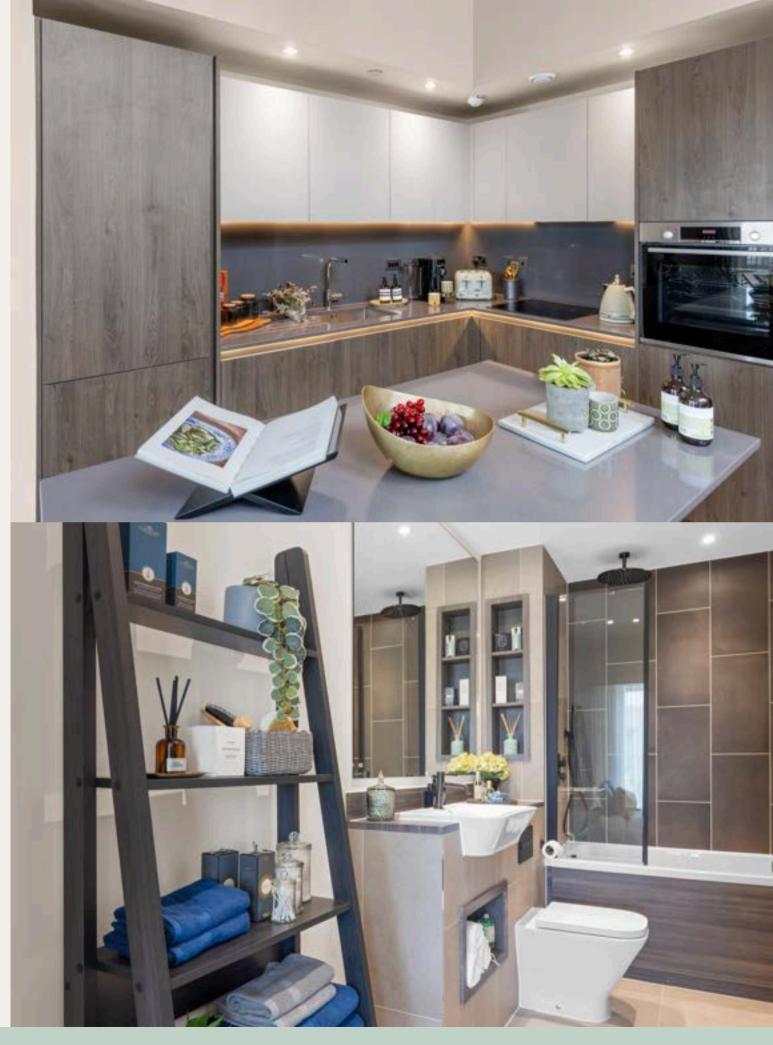

The contemporary designed kitchen is equipped with handless cabinet doors, slimline countertops with matching splash backs and includes a full range of integrated appliances, including a bosch induction hob and oven, fridge freezer and dishwasher.

The three bedrooms are located on the first floor. The spacious master bedroom includes extensive fitted wardrobes and has a private ensuite, with his and her wash basins and a walk in shower.

Once you go up the stairs you enter the stylish open plan kitchen, living and dining area, with several large windows which enjoys views across Birmingham city. The impressive, design led living area boasts a maximum ceiling height of 5.74 metres.