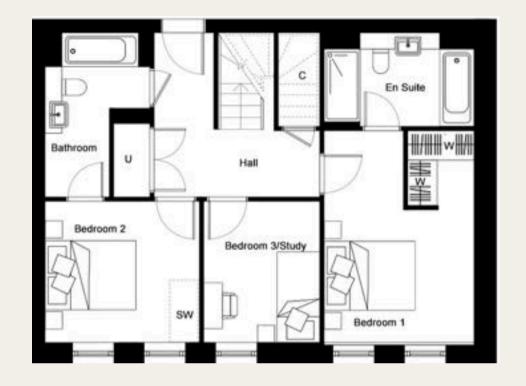

## C705 Floorplan

### 1st Floor

| Dimensions      |                  |               |
|-----------------|------------------|---------------|
| Bedroom 1       | 10' 10" x 15' 6" | 3.30m x 4.72m |
| Bedroom 2       | 11' 2" x 10' 3"  | 3.39m x 3.11m |
| Bedroom 3/Study | 8' 4" x 10' 3"   | 2.55m x 3.11m |
| Total Area      | 1,388 sq.ft      | 128.9 sq.m    |

| Dimensions            |                 |               |
|-----------------------|-----------------|---------------|
| Living/Kitchen/Dining | 28' 4" x 25' 0" | 8.64m x 7.61m |