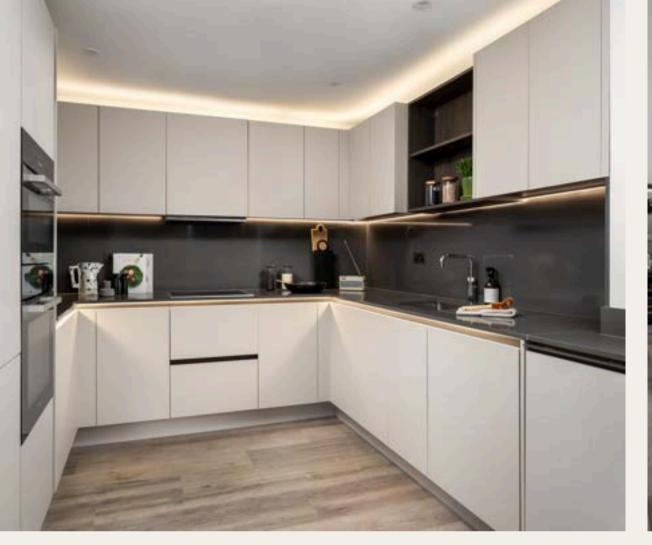

The contemporary designed kitchen is equipped with handless cabinet doors, slimline countertops with matching splash backs and includes a full range of integrated appliances, including a bosch induction hob and oven, fridge freezer and dishwasher.