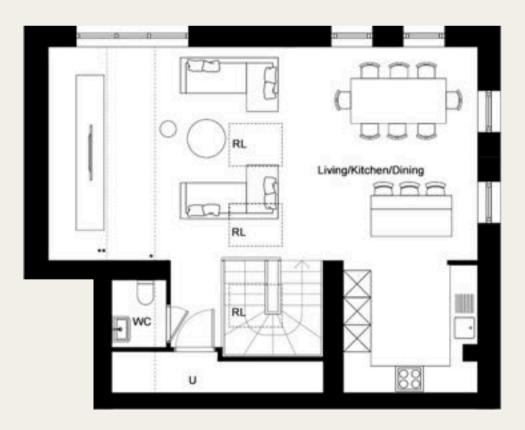

## C706 Floorplan

### 1st Floor

| Dimensions      |                  |               |
|-----------------|------------------|---------------|
| Bedroom 1       | 10' 10" x 15' 6" | 3.30m x 4.72m |
| Bedroom 2       | 11' 2" x 10' 3"  | 3.39m x 3.11m |
| Bedroom 3/Study | 8' 4" x 10' 3"   | 2.55m x 3.11m |
| Total Area      | 1,388 sq.ft      | 128.9 sq.m    |

| Dimensions            |                 |               |  |
|-----------------------|-----------------|---------------|--|
| Living/Kitchen/Dining | 28' 4" x 25' 0" | 8.64m x 7.61m |  |