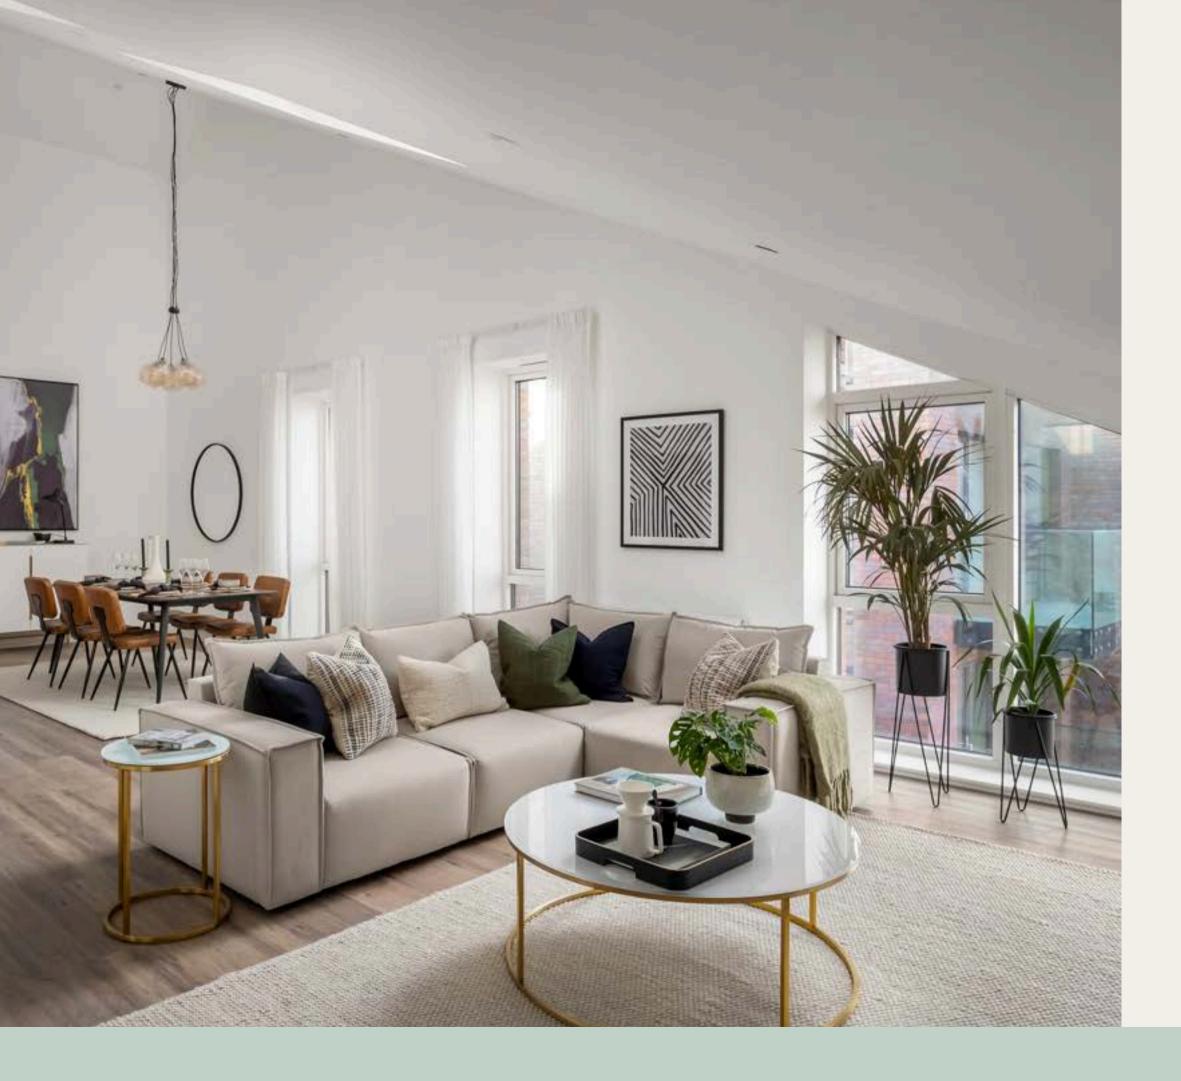

## Apartment C705 £500,000

A 3 bedroom, 3 bathroom 1,388 sq. ft duplex located on the top floor of The Fazeley.

This preloved, thoughtfully designed two storey apartment benefits from open plan living and high specification finishes throughout.

The three bedrooms are located on the first floor. The spacious master bedroom includes extensive fitted wardrobes and has a private ensuite, with his and her wash basins and a walk in shower.

Once you go up the stairs you enter the stylish open plan kitchen, living and dining area, with several large windows which enjoys views across Birmingham city. The impressive, design led living area boasts a maximum ceiling height of 5.74 metres.