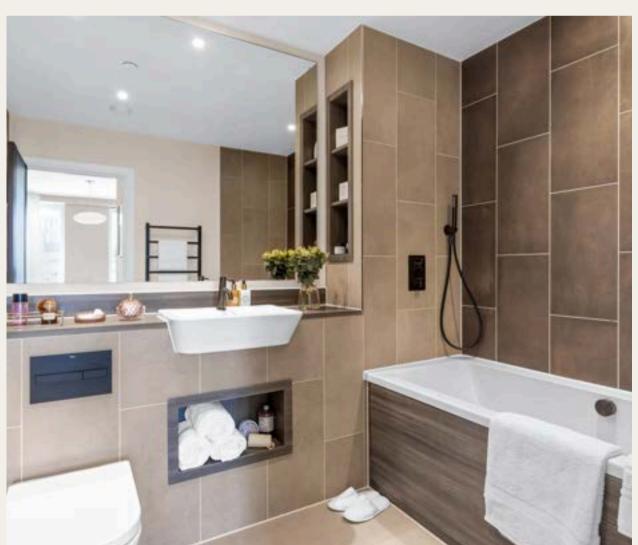

The three bedrooms are located on the first floor. The spacious master bedroom includes extensive fitted wardrobes and has a private ensuite, with his and her wash basins and a walk in shower.

Once you go up the stairs you enter the stylish open plan kitchen, living and dining area, with several large windows which enjoys views across Birmingham city. The impressive, design led living area boasts a maximum ceiling height of 5.74 metres.