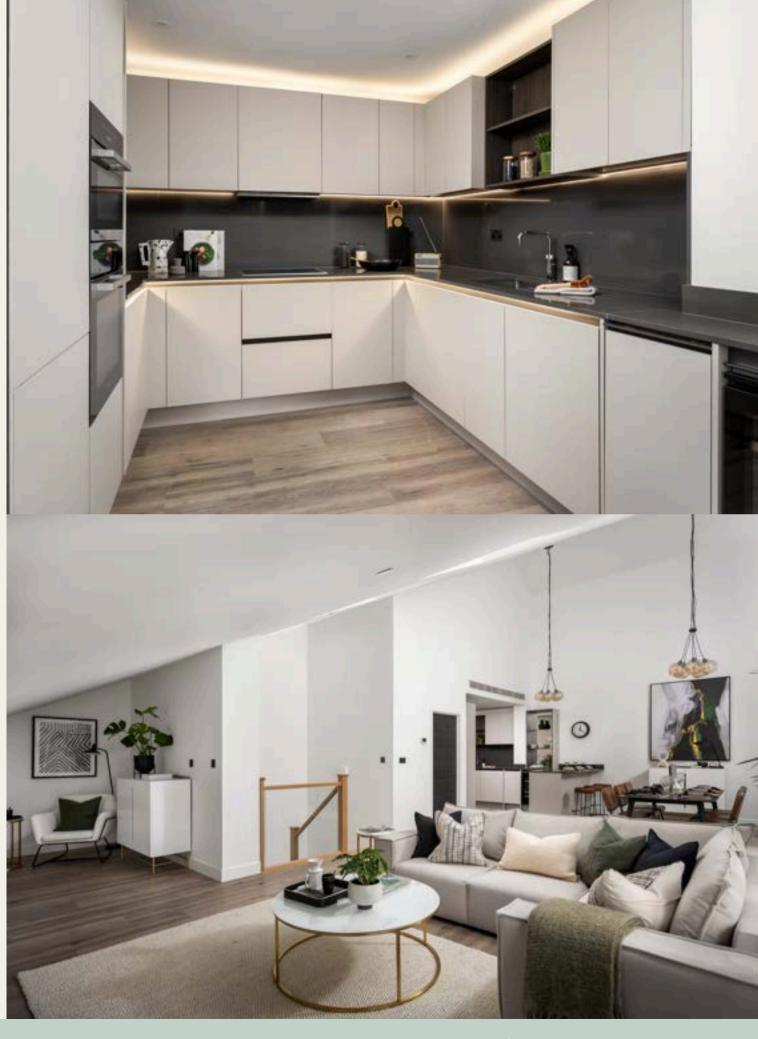

## Apartment C705 £500,000

A 3 bedroom, 3 bathroom 1,388 sq. ft duplex located on the top floor of The Fazeley.

This preloved, thoughtfully designed two storey apartment benefits from open plan living and high specification finishes throughout.

The three bedrooms are located on the first floor. The spacious master bedroom includes extensive fitted wardrobes and has a private ensuite, with his and her wash basins and a walk in shower.

Once you go up the stairs you enter the stylish open plan kitchen, living and dining area, with several large windows which enjoys views across Birmingham city. The impressive, design led living area boasts a maximum ceiling height of 5.74 metres.

The contemporary designed kitchen is equipped with handless cabinet doors, slimline countertops with matching splash backs and includes a full range of integrated appliances, including a bosch induction hob and oven, fridge freezer and dishwasher.