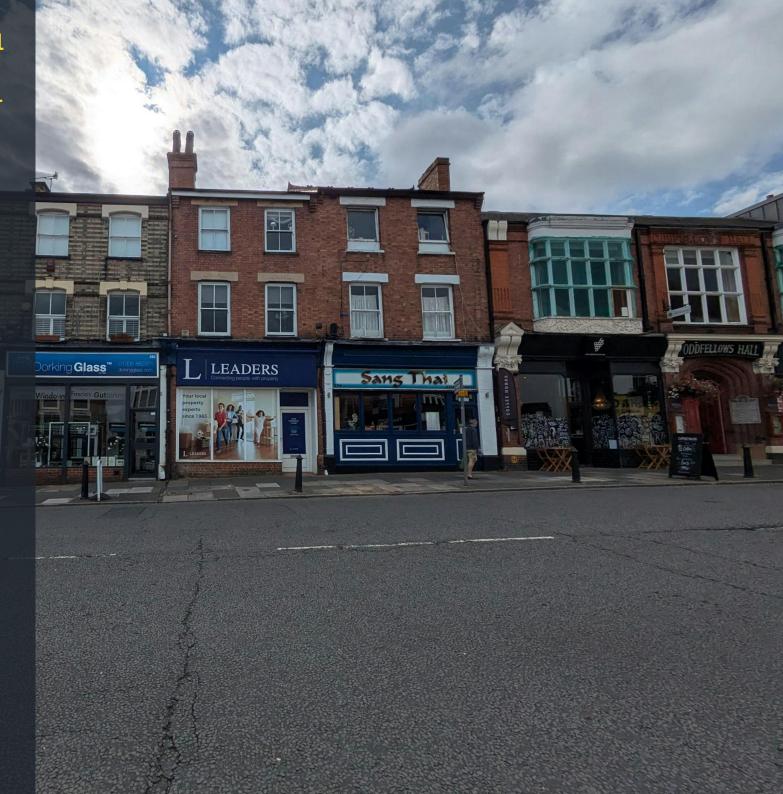

### Location

The town of Dorking is situated within the home counties, occupying a soughtafter area within the Surrey Hills area of

outstanding beauty.

Being a fifteen-minute drive from the M25 ring-road around London, fifteen minutes away from Reigate due East, and a short twenty-minute drive West towards Guildford. Public transport connections include three national railway stations into the capital and on to the South Coast, as well as bus connections along the High Street to nearby towns.

# **Description**

The premises are of brick-and-slate construction typical of the area. An arch with road access for a single, small vehicle at the right-hand side of the subject unit is formed from a first-floor extension from neighbouring 37-39 High Street. A ground-floor terrace is formed to the left side of the unit which is occupied by a retail café franchise. Internally the unit has been well maintained with even, vinyl flooring and panelled walls decorating theunit internally. A panelled dropped ceiling with LED lighting has also been fitted, providing a modern, neutral décor typical of the modern retail era.