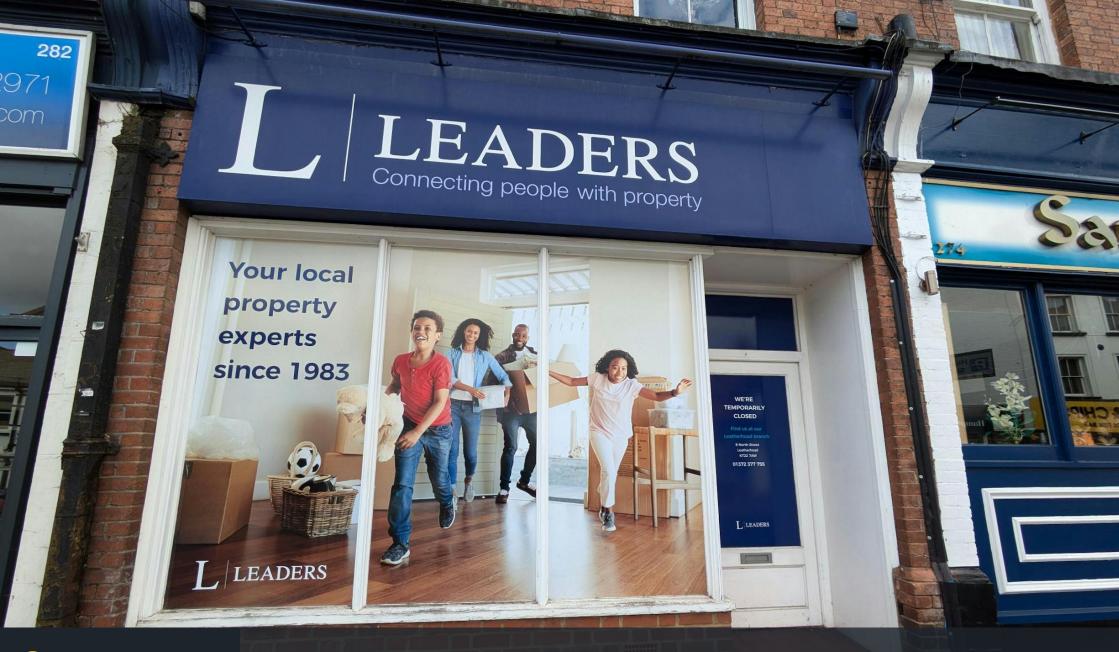

Owen
Isherwood

280 High Street, Dorking, RH4 1QT

TO LET | 424 SQ FT

Retail unit available in central Dorking forming part of a terrace of Ground-Floor retail units.

- Central Dorking Location.
- Well-occupied High Street.
- Immediate occupation available.
- Self-Contained with large rear kitchenette unit.
- Additional basement storage.
- Near public car park

# **Description**

The premises are of brick-and-slate construction typical of the area. An arch with road access for a single, small vehicle at the right-hand side of the subject unit is formed from a first-floor extension from neighbouring 37-39 High Street. A ground-floor terrace is formed to the left side of the unit which is occupied by a retail café franchise. Internally the unit has been well maintained with even, vinyl flooring and panelled walls decorating theunit internally. A panelled dropped ceiling with LED lighting has also been fitted, providing a modern, neutral décor typical of the modern retail era.