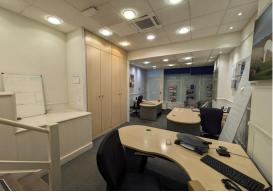

# **Description**

The premises are of brick-and-slate construction typical of the area. An arch with road access for a single, small vehicle at the right-hand side of the subject unit is formed from a first-floor extension from neighbouring 37-39 High Street. A ground-floor terrace is formed to the left side of the unit which is occupied by a retail café franchise. Internally the unit has been well maintained with even, vinyl flooring and panelled walls decorating theunit internally. A panelled dropped ceiling with LED lighting has also been fitted, providing a modern, neutral décor typical of the modern retail era.