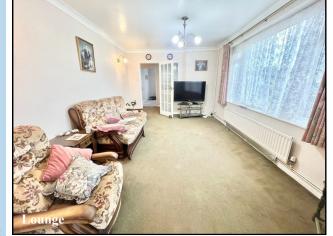

## Viewing recommended!

Accommodation and approximate room sizes:

- Entrance Hall: Cloaks cupboard. Hatch to insulated roof space.
- Lounge: Large window to front elevation making this a bright & airy room. Double doors leading to:
- Dining Room: Wide patio doors to rear garden.
- Kitchen: Good range of floor and wall cupboards. Space for cooker, Tall fridge/freezer, dishwasher & washing machine. Wall mounted gas boiler. Window & door to rear garden.
- Bedroom 1: Ample double-sized bedroom.
- En-Suite Shower Room: Shower cubicle, wash basin & WC.
- Bedroom 2: Recessed double wardrobe. Ample double room.
- Bedroom 3: Recessed double wardrobe. Ample double room.
- Bathroom: Panelled bath, wash basin & WC. Chrome heated towel rail.
- Gas Central Heating (system untested)
- Double-Glazing & Solar Panels providing free electricity
- Rear Garden: Paved patio to the rear of the property with a broken 'lean-to'. The remainder laid to lawn, enjoying a sunny aspect good degree of privacy. Side gate.
- Driveway leading to:
- Garage: Up & over door. Side door.
- Room to park a caravan/motorhome.
- Council Tax Band 'D'
- Energy Rating 'C'