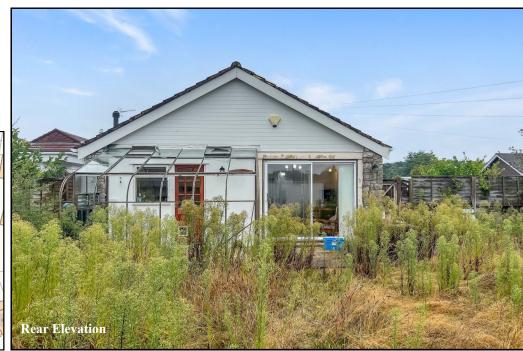

The property requires improvement & offers well planned accommodation with generous room sizes. Outside the bungalow offers a private garden with a sunny aspect, space to park a caravan & a detached garage. A particular feature is the Solar panels, owned by the property providing free electricity during daylight hours.