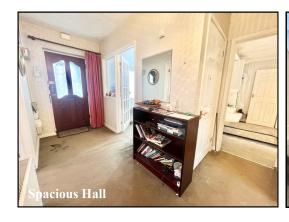

## Viewing recommended!

Accommodation and approximate room sizes:

- Entrance Hall: Cloaks cupboard. Hatch to insulated roof space.
- Lounge: Large window to front elevation making this a bright & airy room. Double doors leading to:
- Dining Room: Wide patio doors to rear garden.
- Kitchen: Good range of floor and wall cupboards. Space for cooker, Tall fridge/freezer, dishwasher & washing machine. Wall mounted gas boiler. Window & door to rear garden.
- Bedroom 1: Ample double-sized bedroom.
- En-Suite Shower Room: Shower cubicle, wash basin & WC.
- Bedroom 2: Recessed double wardrobe. Ample double room.
- Bedroom 3: Recessed double wardrobe. Ample double room.
- Bathroom: Panelled bath, wash basin & WC. Chrome heated towel rail.
- Gas Central Heating (system untested)
- Double-Glazing & Solar Panels providing free electricity
- Rear Garden: Paved patio to the rear of the property with a broken 'lean-to'. The remainder laid to lawn, enjoying a sunny aspect good degree of privacy. Side gate.
- Driveway leading to:
- Garage: Up & over door. Side door.
- Room to park a caravan/motorhome.
- Council Tax Band 'D'
- Energy Rating 'C'