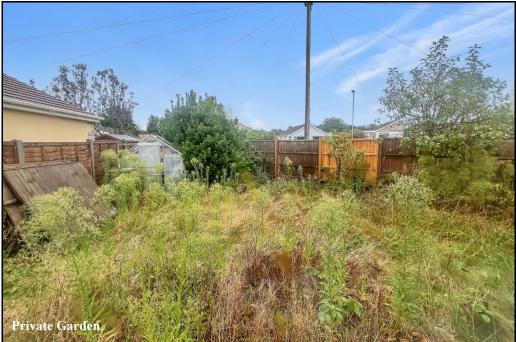

The property requires improvement & offers well planned accommodation with generous room sizes. Outside the bungalow offers a private garden with a sunny aspect, space to park a caravan & a detached garage. A particular feature is the Solar panels, owned by the property providing free electricity during daylight hours.

## Viewing recommended!

Accommodation and approximate room sizes:

- Entrance Hall: Cloaks cupboard. Hatch to insulated roof space.
- Lounge: Large window to front elevation making this a bright & airy room. Double doors leading to:
- Dining Room: Wide patio doors to rear garden.
- Kitchen: Good range of floor and wall cupboards. Space for cooker, Tall fridge/freezer, dishwasher & washing machine. Wall mounted gas boiler. Window & door to rear garden.
- Bedroom 1: Ample double-sized bedroom.
- En-Suite Shower Room: Shower cubicle, wash basin & WC.
- Bedroom 2: Recessed double wardrobe. Ample double room.
- Bedroom 3: Recessed double wardrobe. Ample double room.
- Bathroom: Panelled bath, wash basin & WC. Chrome heated towel rail.
- Gas Central Heating (system untested)
- Double-Glazing & Solar Panels providing free electricity
- Rear Garden: Paved patio to the rear of the property with a broken 'lean-to'. The remainder laid to lawn, enjoying a sunny aspect good degree of privacy. Side gate.
- Driveway leading to:
- Garage: Up & over door. Side door.
- Room to park a caravan/motorhome.
- Council Tax Band 'D'
- Energy Rating 'C'