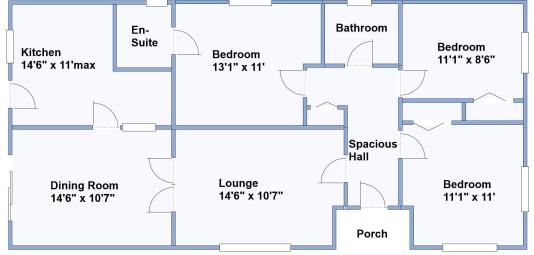

## Spacious 3-Bedroom Detached Bungalow on corner plot with scope to improve!

1

Tenure: Freehold

8 Elmhurst Way, West Moors, Ferndown, Dorset. BH22 0DN

Price £435,000

- Approx 90 sq meters (968 sq ft)
- Spacious Hall
- Lounge PLUS Separate Dining Room
- Kitchen/Breakfast Room
- 3 Good Bedrooms
- En-Suite Shower Room
- Family Bathroom

## Viewing recommended!

Accommodation and approximate room sizes:

- Entrance Hall: Cloaks cupboard. Hatch to insulated roof space.
- Lounge: Large window to front elevation making this a bright & airy room. Double doors leading to:
- Dining Room: Wide patio doors to rear garden.
- Kitchen: Good range of floor and wall cupboards. Space for cooker, Tall fridge/freezer, dishwasher & washing machine. Wall mounted gas boiler. Window & door to rear garden.
- Bedroom 1: Ample double-sized bedroom.
- En-Suite Shower Room: Shower cubicle, wash basin & WC.
- Bedroom 2: Recessed double wardrobe. Ample double room.
- Bedroom 3: Recessed double wardrobe. Ample double room.
- Bathroom: Panelled bath, wash basin & WC. Chrome heated towel rail.
- Gas Central Heating (system untested)
- Double-Glazing & Solar Panels providing free electricity
- Rear Garden: Paved patio to the rear of the property with a broken 'lean-to'. The remainder laid to lawn, enjoying a sunny aspect good degree of privacy. Side gate.
- Driveway leading to:
- Garage: Up & over door. Side door.
- Room to park a caravan/motorhome.
- Council Tax Band 'D'
- Energy Rating 'C'

This drawing has been prepared for diagrammatic purposes only. All measurements are approximate. Not to scale.