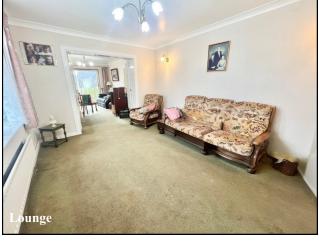

## Viewing recommended!

Accommodation and approximate room sizes:

- Entrance Hall: Cloaks cupboard. Hatch to insulated roof space.
- Lounge: Large window to front elevation making this a bright & airy room. Double doors leading to:
- Dining Room: Wide patio doors to rear garden.
- Kitchen: Good range of floor and wall cupboards. Space for cooker, Tall fridge/freezer, dishwasher & washing machine. Wall mounted gas boiler. Window & door to rear garden.
- Bedroom 1: Ample double-sized bedroom.
- En-Suite Shower Room: Shower cubicle, wash basin & WC.
- Bedroom 2: Recessed double wardrobe. Ample double room.
- Bedroom 3: Recessed double wardrobe. Ample double room.
- Bathroom: Panelled bath, wash basin & WC. Chrome heated towel rail.
- Gas Central Heating (system untested)
- Double-Glazing & Solar Panels providing free electricity
- Rear Garden: Paved patio to the rear of the property with a broken 'lean-to'. The remainder laid to lawn, enjoying a sunny aspect good degree of privacy. Side gate.
- Driveway leading to:
- Garage: Up & over door. Side door.
- Room to park a caravan/motorhome.
- Council Tax Band 'D'
- Energy Rating 'C'