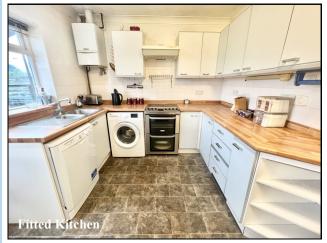

## Viewing recommended!

Accommodation and approximate room sizes:

- Entrance Hall: Cloaks cupboard. Hatch to insulated roof space.
- Lounge: Large window to front elevation making this a bright & airy room. Double doors leading to:
- Dining Room: Wide patio doors to rear garden.
- Kitchen: Good range of floor and wall cupboards. Space for cooker, Tall fridge/freezer, dishwasher & washing machine. Wall mounted gas boiler. Window & door to rear garden.
- Bedroom 1: Ample double-sized bedroom.
- En-Suite Shower Room: Shower cubicle, wash basin & WC.
- Bedroom 2: Recessed double wardrobe. Ample double room.
- Bedroom 3: Recessed double wardrobe. Ample double room.
- Bathroom: Panelled bath, wash basin & WC. Chrome heated towel rail.
- Gas Central Heating (system untested)
- Double-Glazing & Solar Panels providing free electricity
- Rear Garden: Paved patio to the rear of the property with a broken 'lean-to'. The remainder laid to lawn, enjoying a sunny aspect good degree of privacy. Side gate.
- Driveway leading to:
- Garage: Up & over door. Side door.
- Room to park a caravan/motorhome.
- Council Tax Band 'D'
- Energy Rating 'C'