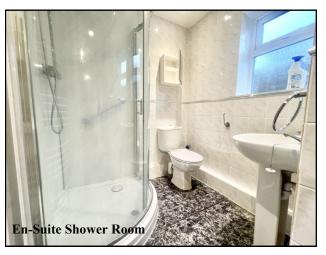

## Viewing recommended!

Accommodation and approximate room sizes:

- Entrance Hall: Cloaks cupboard. Hatch to insulated roof space.
- Lounge: Large window to front elevation making this a bright & airy room. Double doors leading to:
- Dining Room: Wide patio doors to rear garden.
- Kitchen: Good range of floor and wall cupboards. Space for cooker, Tall fridge/freezer, dishwasher & washing machine. Wall mounted gas boiler. Window & door to rear garden.
- Bedroom 1: Ample double-sized bedroom.
- En-Suite Shower Room: Shower cubicle, wash basin & WC.
- Bedroom 2: Recessed double wardrobe. Ample double room.
- Bedroom 3: Recessed double wardrobe. Ample double room.
- Bathroom: Panelled bath, wash basin & WC. Chrome heated towel rail.
- Gas Central Heating (system untested)
- Double-Glazing & Solar Panels providing free electricity
- Rear Garden: Paved patio to the rear of the property with a broken 'lean-to'. The remainder laid to lawn, enjoying a sunny aspect good degree of privacy. Side gate.
- Driveway leading to:
- Garage: Up & over door. Side door.
- Room to park a caravan/motorhome.
- Council Tax Band 'D'
- Energy Rating 'C'