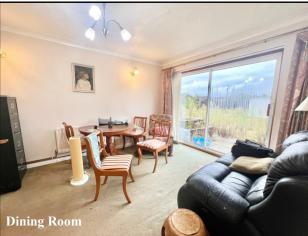

## Viewing recommended!

Accommodation and approximate room sizes:

- Entrance Hall: Cloaks cupboard. Hatch to insulated roof space.
- Lounge: Large window to front elevation making this a bright & airy room. Double doors leading to:
- Dining Room: Wide patio doors to rear garden.
- Kitchen: Good range of floor and wall cupboards. Space for cooker, Tall fridge/freezer, dishwasher & washing machine. Wall mounted gas boiler. Window & door to rear garden.
- Bedroom 1: Ample double-sized bedroom.
- En-Suite Shower Room: Shower cubicle, wash basin & WC.
- Bedroom 2: Recessed double wardrobe. Ample double room.
- Bedroom 3: Recessed double wardrobe. Ample double room.
- Bathroom: Panelled bath, wash basin & WC. Chrome heated towel rail.
- Gas Central Heating (system untested)
- Double-Glazing & Solar Panels providing free electricity
- Rear Garden: Paved patio to the rear of the property with a broken 'lean-to'. The remainder laid to lawn, enjoying a sunny aspect good degree of privacy. Side gate.
- Driveway leading to:
- Garage: Up & over door. Side door.
- Room to park a caravan/motorhome.
- Council Tax Band 'D'
- Energy Rating 'C'