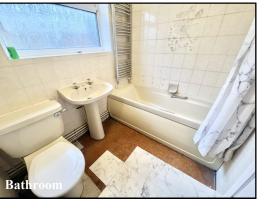

## Viewing recommended!

Accommodation and approximate room sizes:

- Entrance Hall: Cloaks cupboard. Hatch to insulated roof space.
- Lounge: Large window to front elevation making this a bright & airy room. Double doors leading to:
- Dining Room: Wide patio doors to rear garden.
- Kitchen: Good range of floor and wall cupboards. Space for cooker, Tall fridge/freezer, dishwasher & washing machine. Wall mounted gas boiler. Window & door to rear garden.
- Bedroom 1: Ample double-sized bedroom.
- En-Suite Shower Room: Shower cubicle, wash basin & WC.
- Bedroom 2: Recessed double wardrobe. Ample double room.
- Bedroom 3: Recessed double wardrobe. Ample double room.
- Bathroom: Panelled bath, wash basin & WC. Chrome heated towel rail.
- Gas Central Heating (system untested)
- Double-Glazing & Solar Panels providing free electricity
- Rear Garden: Paved patio to the rear of the property with a broken 'lean-to'. The remainder laid to lawn, enjoying a sunny aspect good degree of privacy. Side gate.
- Driveway leading to:
- Garage: Up & over door. Side door.
- Room to park a caravan/motorhome.
- Council Tax Band 'D'
- Energy Rating 'C'