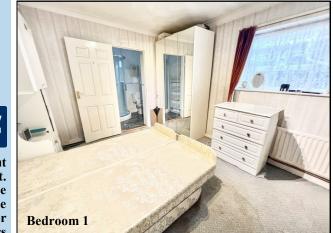

## Viewing recommended!

Accommodation and approximate room sizes:

- Entrance Hall: Cloaks cupboard. Hatch to insulated roof space.
- Lounge: Large window to front elevation making this a bright & airy room. Double doors leading to:
- Dining Room: Wide patio doors to rear garden.
- Kitchen: Good range of floor and wall cupboards. Space for cooker, Tall fridge/freezer, dishwasher & washing machine. Wall mounted gas boiler. Window & door to rear garden.
- Bedroom 1: Ample double-sized bedroom.
- En-Suite Shower Room: Shower cubicle, wash basin & WC.
- Bedroom 2: Recessed double wardrobe. Ample double room.
- Bedroom 3: Recessed double wardrobe. Ample double room.
- Bathroom: Panelled bath, wash basin & WC. Chrome heated towel rail.
- Gas Central Heating (system untested)
- Double-Glazing & Solar Panels providing free electricity
- Rear Garden: Paved patio to the rear of the property with a broken 'lean-to'. The remainder laid to lawn, enjoying a sunny aspect good degree of privacy. Side gate.
- Driveway leading to:
- Garage: Up & over door. Side door.
- Room to park a caravan/motorhome.
- Council Tax Band 'D'
- Energy Rating 'C'