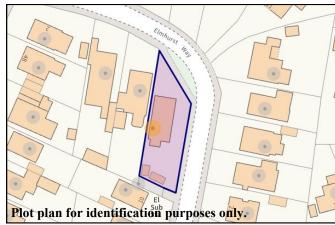

- Approx 0.13 Acre Plot
- Gas Central Heating & Double-Glazing
- Driveway & Garage
- Private Gardens
- Solar Panels
- Close to Forest Walks & Local Amenities
- No Chain!

Spacious, detached 3-bedroom bungalow occupying a good-sized corner plot in a quiet residential area near to local amenities, and a short distance from protected forest walks.