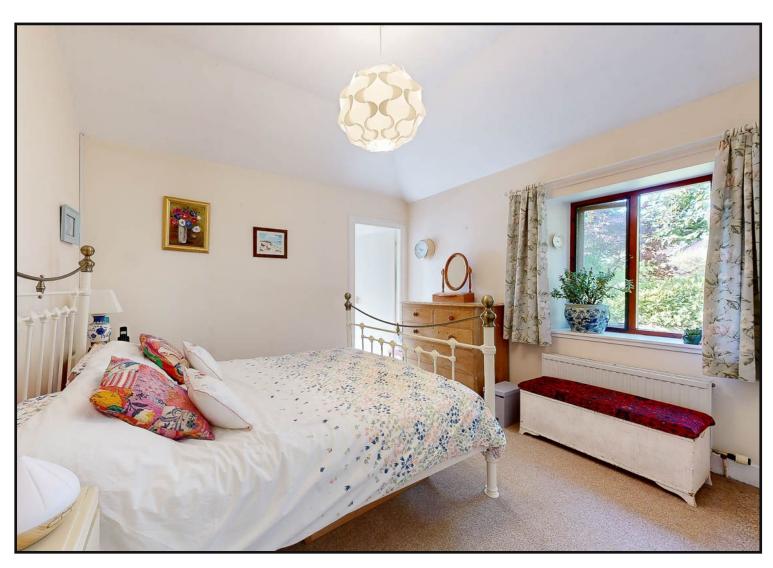

**Utility Room:** Stainless steel sink, under counter storage, space for white goods, storage closet with boiler, door to kitchen area and window to front of property.

**Master Bedroom with En-Suite:** The master bedroom is carpeted, with built in triple wardrobes, storage cupboard above and window to side. En-suite comprises WC, power shower and hand wash basin with vanity unit, obscure glazed window to, spotlighting, extractor fan and attic access.

**Bedroom Two:** Carpeted, built in triple wardrobes with storage cupboard above, window to side.

**Bedroom Three:** Carpeted, built in triple wardrobes with storage cupboard above, window to front.

**Bathroom:** Comprising bath and tiled bath area, separate shower cubicle with shower, WC, hand wash basin, skylight, tile effect vinyl flooring, heated towel rail, extractor and free standing storage.