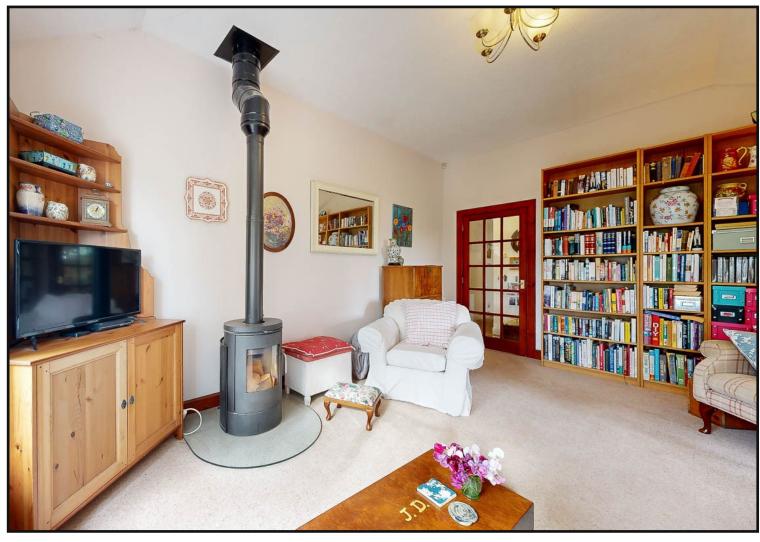

**Sitting Room:** Coving, carpeted, fully glazed sliding doors lead to the patio, large casement windows to the front and space for free standing storage. Double doors lead to the living room.

**Living Room:** Feature log burner, carpeted and deep shelved casement windows to the side of property.