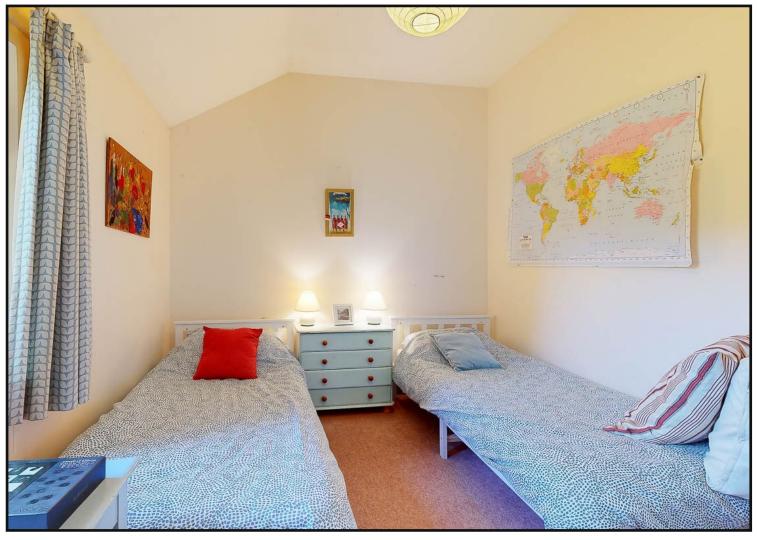

**Bedroom Two:** Carpeted, built in triple wardrobes with storage cupboard above, window to side.

**Bedroom Three:** Carpeted, built in triple wardrobes with storage cupboard above, window to front.

**Bathroom:** Comprising bath and tiled bath area, separate shower cubicle with shower, WC, hand wash basin, skylight, tile effect vinyl flooring, heated towel rail, extractor and free standing storage.