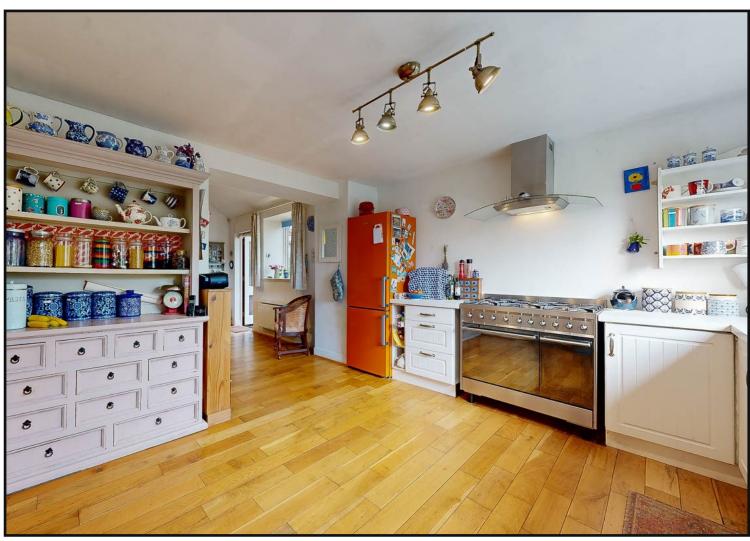

**Kitchen / Dining Room:** The kitchen area is fitted with range of base units, composite sink and drainer, under counter appliances, six burner range cooker with extractor above and a free standing fridge/freezer space. window to the front and glazed door to the utility area. The dining area has space for dining furniture, wooden flooring and doors leading to the rear porch and hallway.