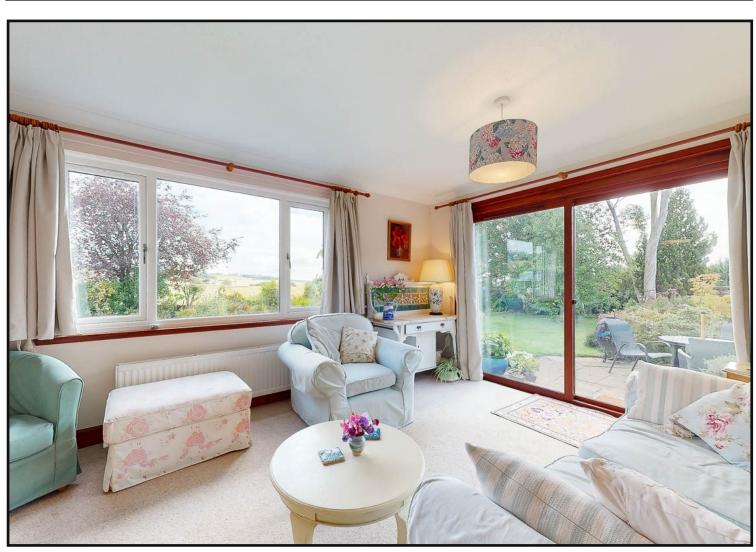

**Sitting Room:** Coving, carpeted, fully glazed sliding doors lead to the patio, large casement windows to the front and space for free standing storage. Double doors lead to the living room.

**Living Room:** Feature log burner, carpeted and deep shelved casement windows to the side of property.

**Exterior:** The property benefits from private garden grounds with large lawn areas to the side. There is a patio area, water feature and secluded seating area. There is a greenhouse, raised vegetable beds and small summer house. The boundaries are of stone wall, mixed timber fences and established hedgerow. There is a large driveway to the front of the property.