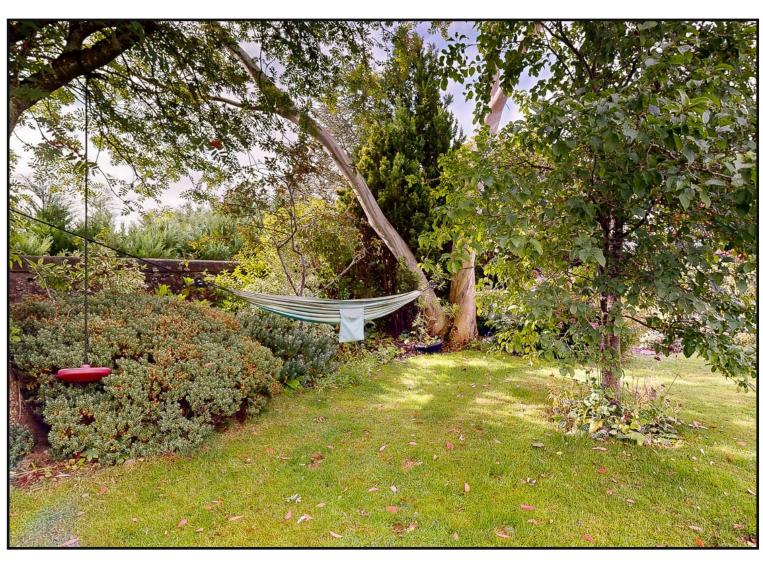

**Exterior:** The property benefits from private garden grounds with large lawn areas to the side. There is a patio area, water feature and secluded seating area. There is a greenhouse, raised vegetable beds and small summer house. The boundaries are of stone wall, mixed timber fences and established hedgerow. There is a large driveway to the front of the property.