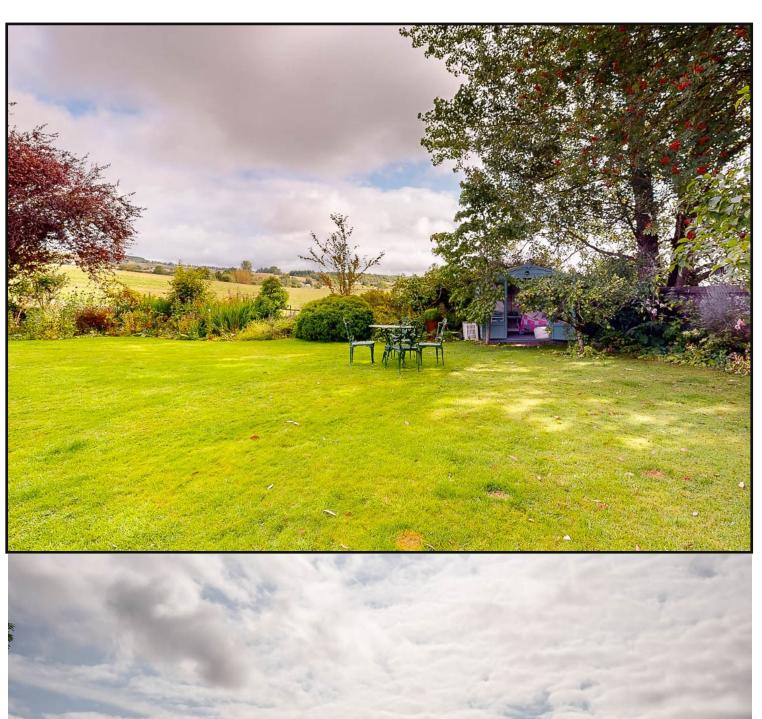

**Exterior:** The property benefits from private garden grounds with large lawn areas to the side. There is a patio area, water feature and secluded seating area. There is a greenhouse, raised vegetable beds and small summer house. The boundaries are of stone wall, mixed timber fences and established hedgerow. There is a large driveway to the front of the property.