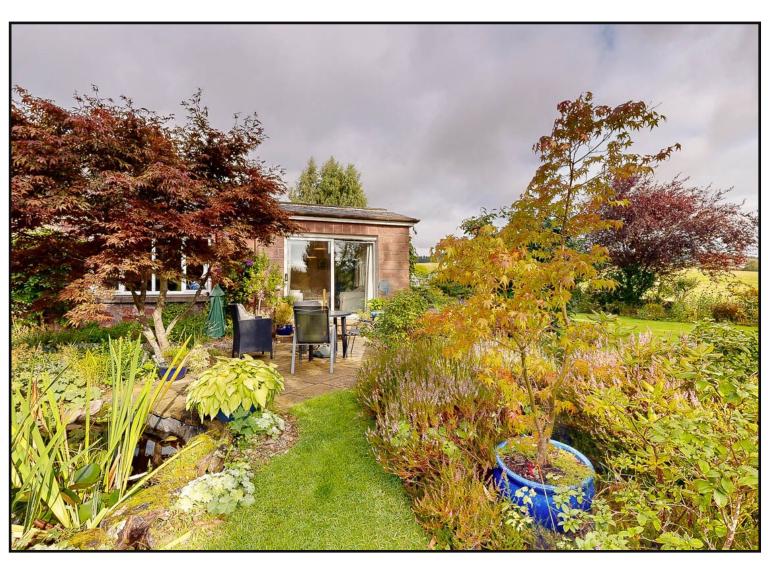

**Exterior:** The property benefits from private garden grounds with large lawn areas to the side. There is a patio area, water feature and secluded seating area. There is a greenhouse, raised vegetable beds and small summer house. The boundaries are of stone wall, mixed timber fences and established hedgerow. There is a large driveway to the front of the property.