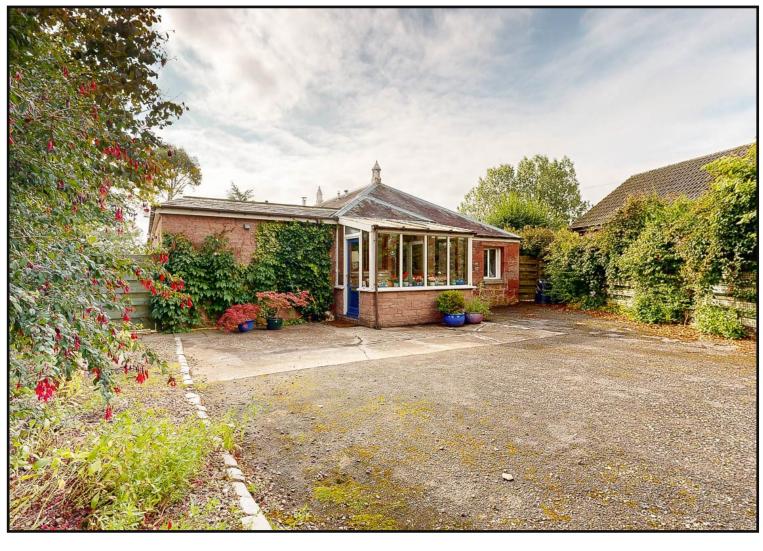

**Exterior:** The property benefits from private garden grounds with large lawn areas to the side. There is a patio area, water feature and secluded seating area. There is a greenhouse, raised vegetable beds and small summer house. The boundaries are of stone wall, mixed timber fences and established hedgerow. There is a large driveway to the front of the property.