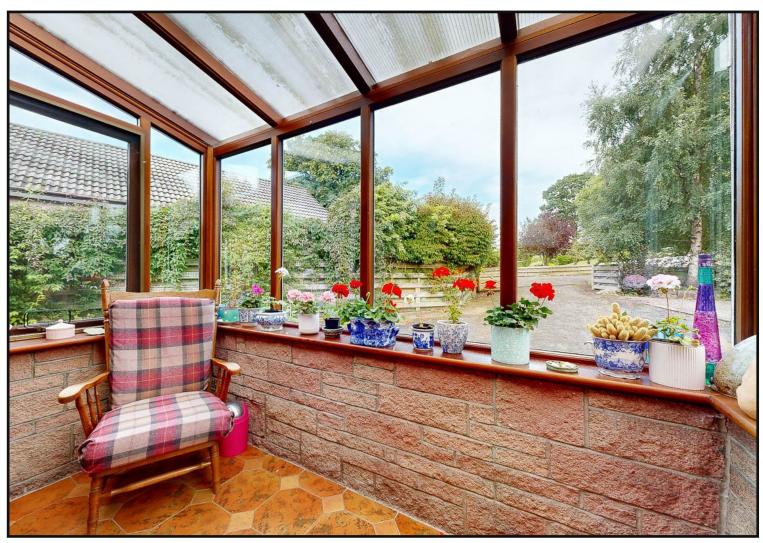

The property comprises: entrance vestibule, living room, family room, kitchen / dining room, porch, utility room, master bedroom with en-suite, two double bedrooms and a bathroom.

The property is entered through porch at front of house into the dining/kitchen and hallway.