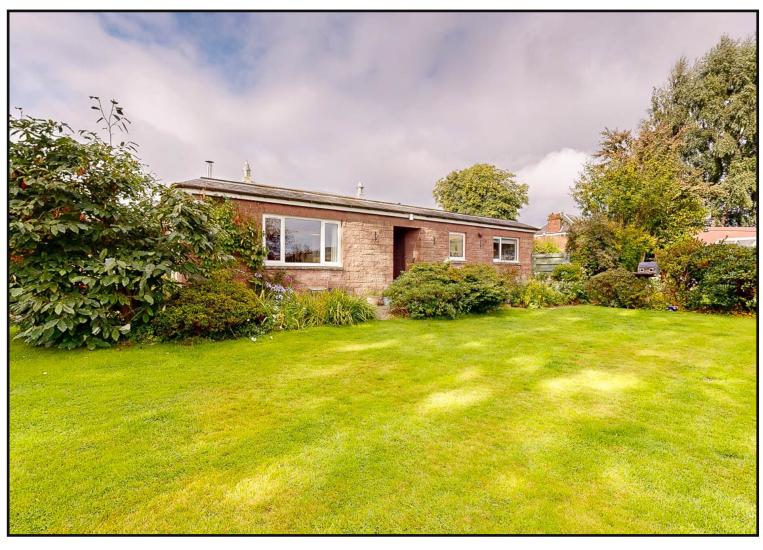

OFFERS OVER £365,000

Miller Gerrard are delighted to bring to the market Westerlea Bungalow, a delightful three bedroom detached cottage located on the outskirts of Rattray, within a short distance of the town centre, with it's shops ad local amenities.

**Exterior:** The property benefits from private garden grounds with large lawn areas to the side. There is a patio area, water feature and secluded seating area. There is a greenhouse, raised vegetable beds and small summer house. The boundaries are of stone wall, mixed timber fences and established hedgerow. There is a large driveway to the front of the property.