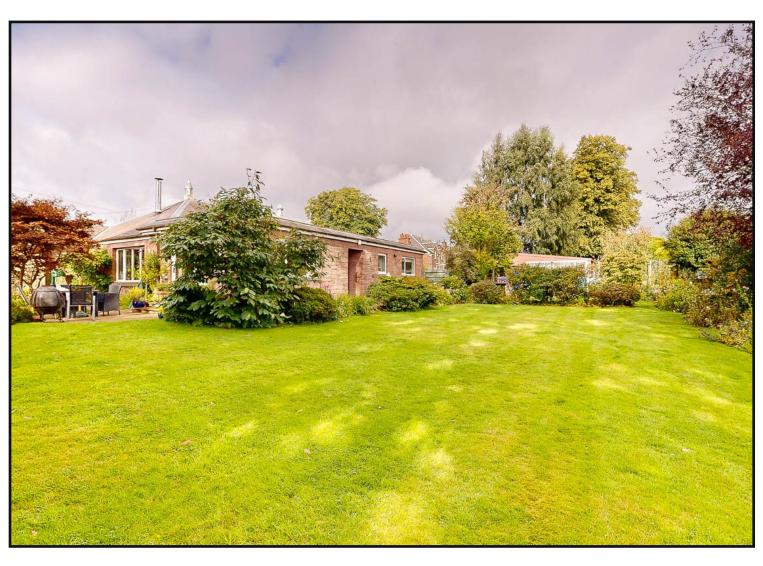

**Exterior:** The property benefits from private garden grounds with large lawn areas to the side. There is a patio area, water feature and secluded seating area. There is a greenhouse, raised vegetable beds and small summer house. The boundaries are of stone wall, mixed timber fences and established hedgerow. There is a large driveway to the front of the property.