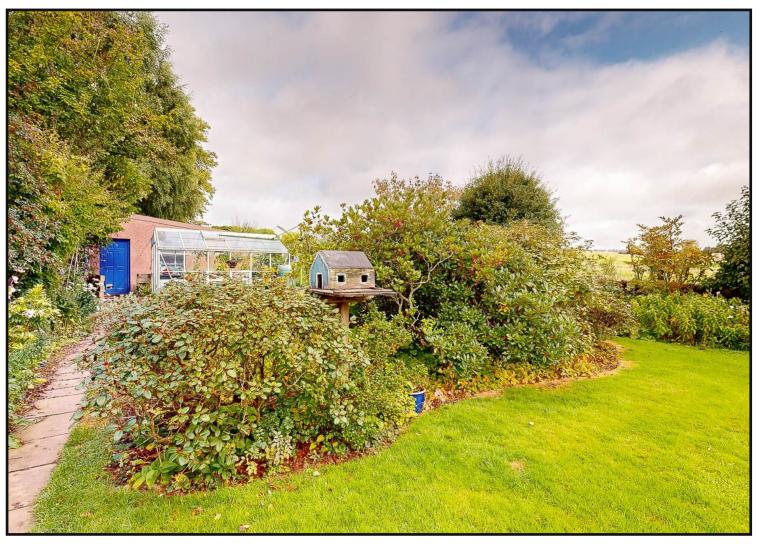

**Exterior:** The property benefits from private garden grounds with large lawn areas to the side. There is a patio area, water feature and secluded seating area. There is a greenhouse, raised vegetable beds and small summer house. The boundaries are of stone wall, mixed timber fences and established hedgerow. There is a large driveway to the front of the property.