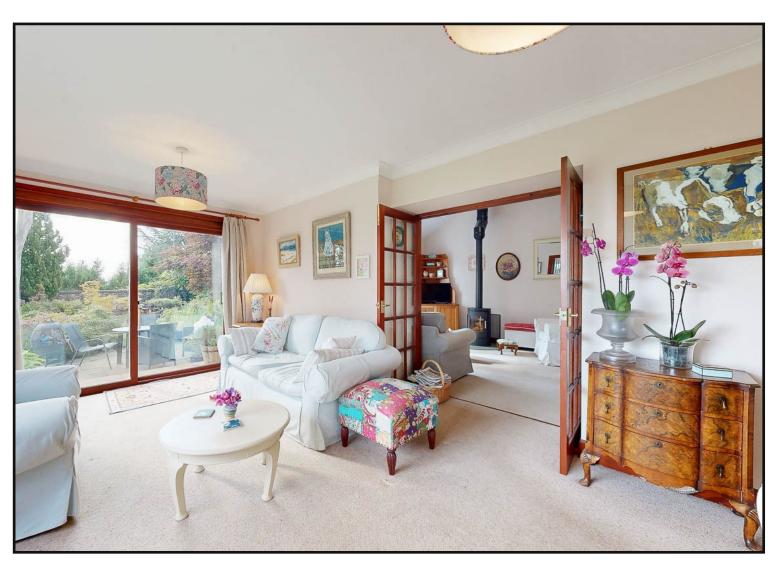

**Sitting Room:** Coving, carpeted, fully glazed sliding doors lead to the patio, large casement windows to the front and space for free standing storage. Double doors lead to the living room.

**Living Room:** Feature log burner, carpeted and deep shelved casement windows to the side of property.

**Exterior:** The property benefits from private garden grounds with large lawn areas to the side. There is a patio area, water feature and secluded seating area. There is a greenhouse, raised vegetable beds and small summer house. The boundaries are of stone wall, mixed timber fences and established hedgerow. There is a large driveway to the front of the property.