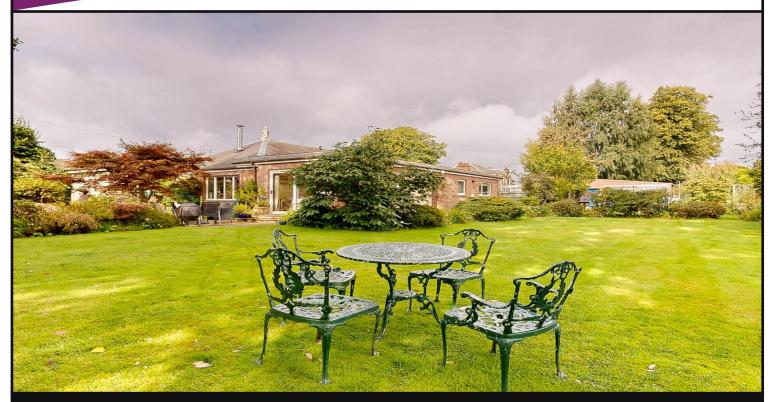

**Exterior:** The property benefits from private garden grounds with large lawn areas to the side. There is a patio area, water feature and secluded seating area. There is a greenhouse, raised vegetable beds and small summer house. The boundaries are of stone wall, mixed timber fences and established hedgerow. There is a large driveway to the front of the property.