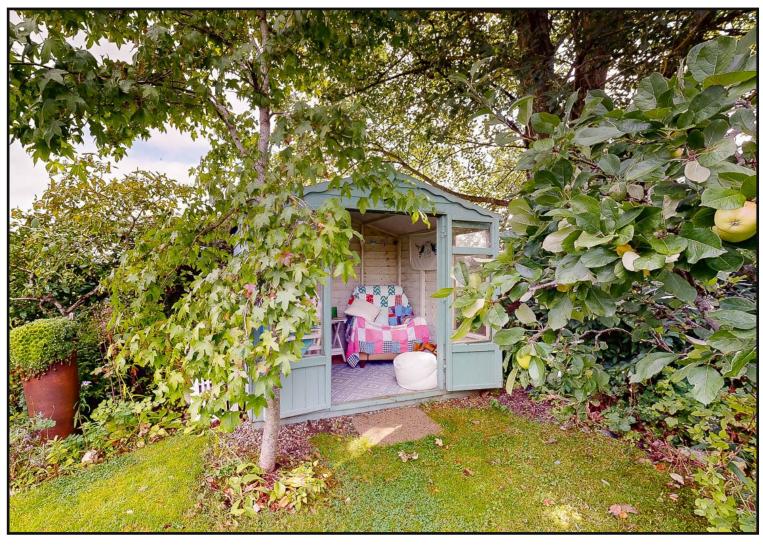

**Exterior:** The property benefits from private garden grounds with large lawn areas to the side. There is a patio area, water feature and secluded seating area. There is a greenhouse, raised vegetable beds and small summer house. The boundaries are of stone wall, mixed timber fences and established hedgerow. There is a large driveway to the front of the property.