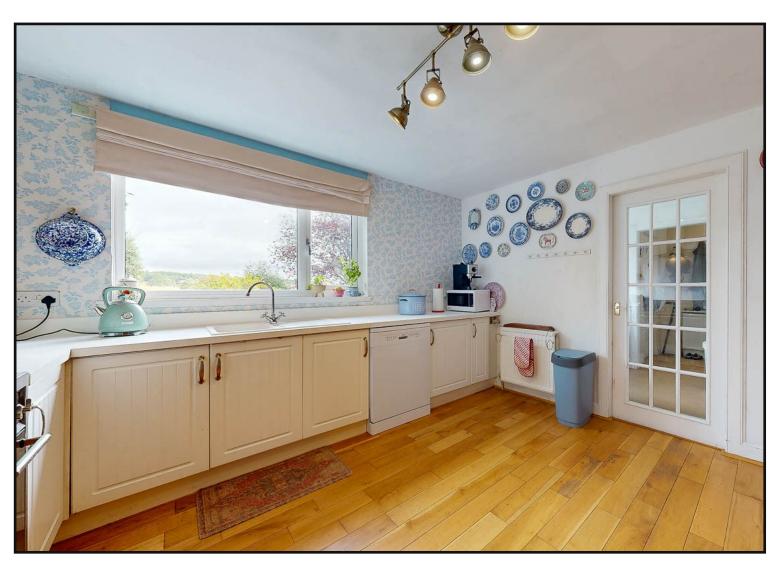

**Kitchen / Dining Room:** The kitchen area is fitted with range of base units, composite sink and drainer, under counter appliances, six burner range cooker with extractor above and a free standing fridge/freezer space. window to the front and glazed door to the utility area. The dining area has space for dining furniture, wooden flooring and doors leading to the rear porch and hallway.

**Utility Room:** Stainless steel sink, under counter storage, space for white goods, storage closet with boiler, door to kitchen area and window to front of property.

**Master Bedroom with En-Suite:** The master bedroom is carpeted, with built in triple wardrobes, storage cupboard above and window to side. En-suite comprises WC, power shower and hand wash basin with vanity unit, obscure glazed window to, spotlighting, extractor fan and attic access.