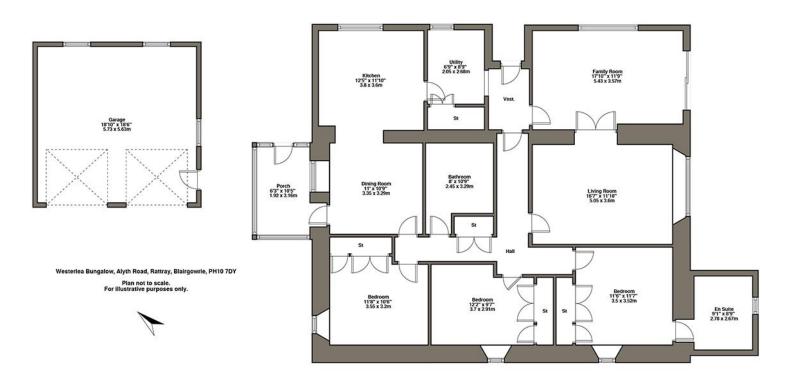

The property comprises: entrance vestibule, living room, family room, kitchen / dining room, porch, utility room, master bedroom with en-suite, two double bedrooms and a bathroom.

The property is entered through porch at front of house into the dining/kitchen and hallway.

| ROOM DIMENSIONS | (in meters) |                | (in meters) |
|-----------------|-------------|----------------|-------------|
| FAMILY ROOM     | 5.43 x 3.57 | LIVING ROOM    | 5.05 x 3.6  |
| KITCHEN         | 3.8 x 3.6   | UTILITY        | 2.68 x 2.05 |
| DINING ROOM     | 3.35 x 3.29 | PORCH          | 3.16 x 1.92 |
| BATHROOM        | 3.29 x 2.45 | MASTER BEDROOM | 3.52 x 3.5  |
| EN-SUITE        | 2.78 x 2.67 | BEDROOM TWO    | 3.7 x 2.91  |
| BEDROOM THREE   | 3.55 x 3.2  | GARAGE         | 5.73 x 5.63 |