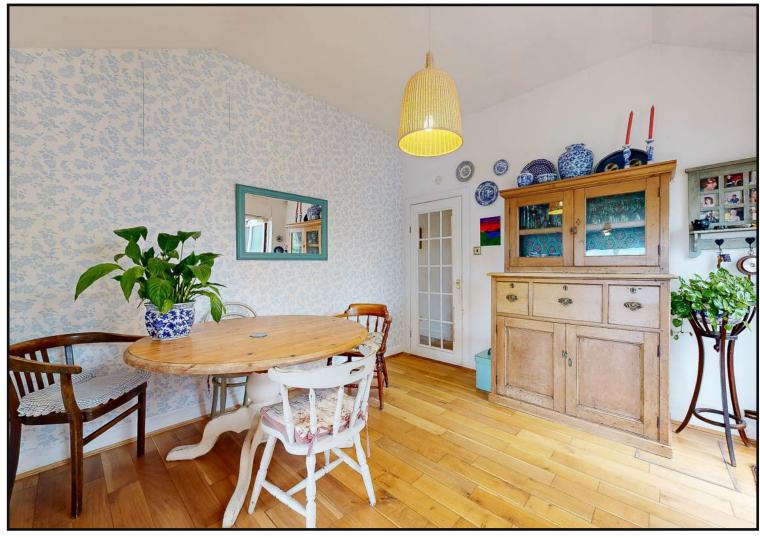

**Kitchen / Dining Room:** The kitchen area is fitted with range of base units, composite sink and drainer, under counter appliances, six burner range cooker with extractor above and a free standing fridge/freezer space. window to the front and glazed door to the utility area. The dining area has space for dining furniture, wooden flooring and doors leading to the rear porch and hallway.