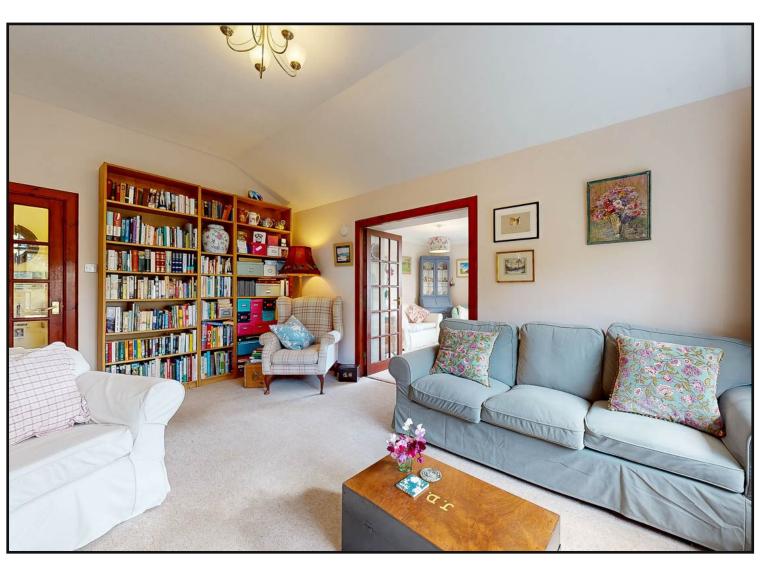

**Sitting Room:** Coving, carpeted, fully glazed sliding doors lead to the patio, large casement windows to the front and space for free standing storage. Double doors lead to the living room.

**Living Room:** Feature log burner, carpeted and deep shelved casement windows to the side of property.