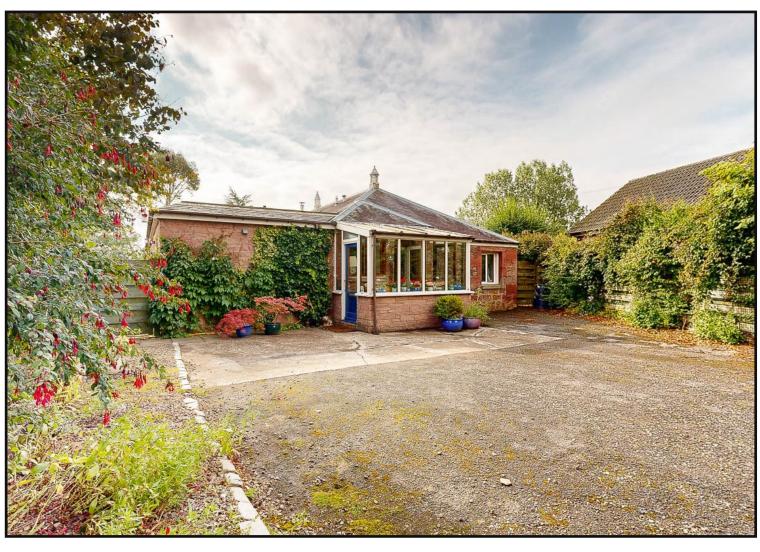

**Exterior:** The property benefits from private garden grounds with large lawn areas to the side. There is a patio area, water feature and secluded seating area. There is a greenhouse, raised vegetable beds and small summer house. The boundaries are of stone wall, mixed timber fences and established hedgerow. There is a large driveway to the front of the property.