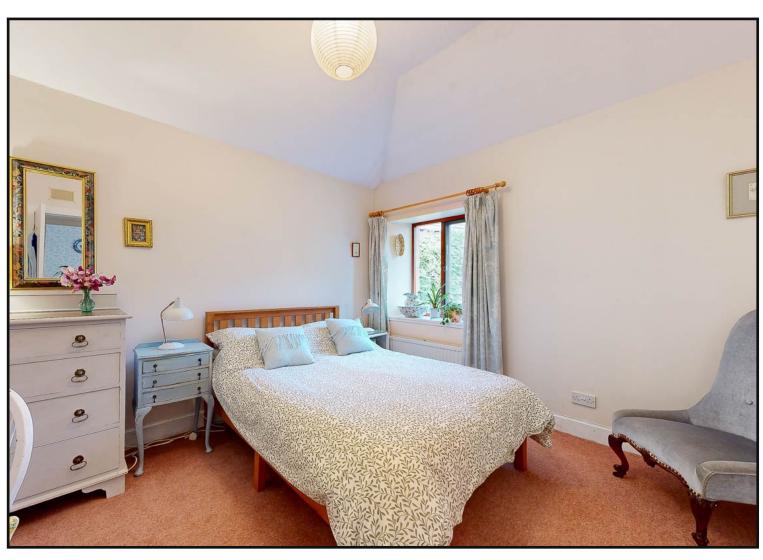

**Utility Room:** Stainless steel sink, under counter storage, space for white goods, storage closet with boiler, door to kitchen area and window to front of property.

**Master Bedroom with En-Suite:** The master bedroom is carpeted, with built in triple wardrobes, storage cupboard above and window to side. En-suite comprises WC, power shower and hand wash basin with vanity unit, obscure glazed window to, spotlighting, extractor fan and attic access.