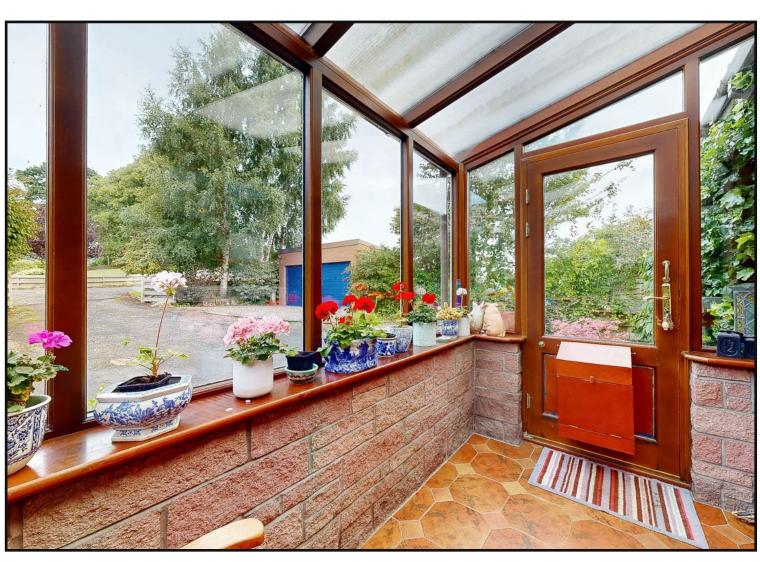

The property comprises: entrance vestibule, living room, family room, kitchen / dining room, porch, utility room, master bedroom with en-suite, two double bedrooms and a bathroom.

The property is entered through porch at front of house into the dining/kitchen and hallway.