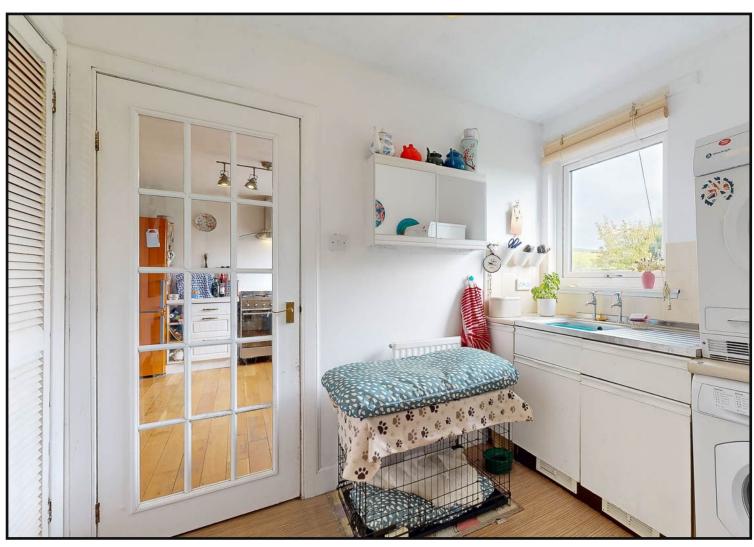

**Utility Room:** Stainless steel sink, under counter storage, space for white goods, storage closet with boiler, door to kitchen area and window to front of property.

**Master Bedroom with En-Suite:** The master bedroom is carpeted, with built in triple wardrobes, storage cupboard above and window to side. En-suite comprises WC, power shower and hand wash basin with vanity unit, obscure glazed window to, spotlighting, extractor fan and attic access.