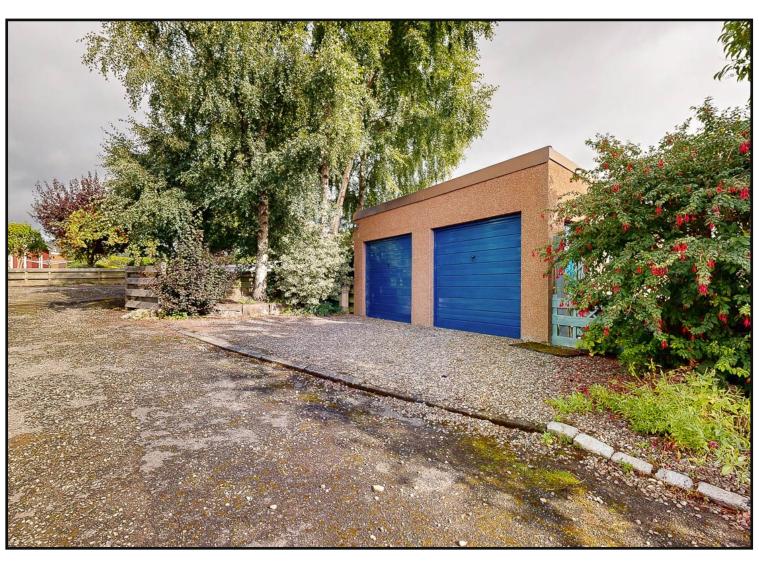

| ROOM DIMENSIONS | (in meters) |                | (in meters) |
|-----------------|-------------|----------------|-------------|
| FAMILY ROOM     | 5.43 x 3.57 | LIVING ROOM    | 5.05 x 3.6  |
| KITCHEN         | 3.8 x 3.6   | UTILITY        | 2.68 x 2.05 |
| DINING ROOM     | 3.35 x 3.29 | PORCH          | 3.16 x 1.92 |
| BATHROOM        | 3.29 x 2.45 | MASTER BEDROOM | 3.52 x 3.5  |
| EN-SUITE        | 2.78 x 2.67 | BEDROOM TWO    | 3.7 x 2.91  |
| BEDROOM THREE   | 3.55 x 3.2  | GARAGE         | 5.73 x 5.63 |