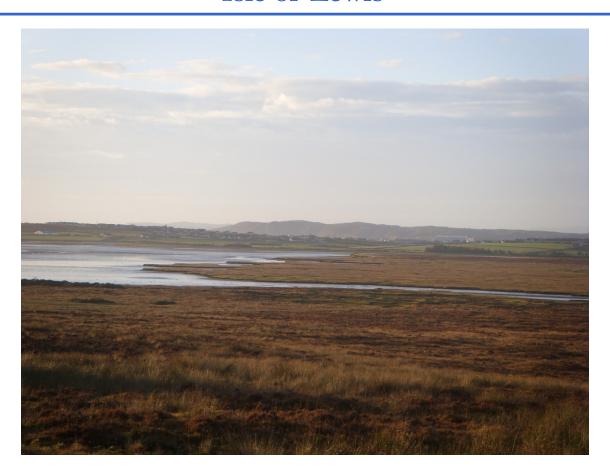

## Plots of land at Tong Farm, Isle of Lewis

Situated at Tong Farm there are two building plots still available for sale. The plots are situated approximately 3 miles from Stornoway town centre and overlook a stunning view across to Stornoway town. The plots measure approximately 25m x 30m. The purchaser will be responsible for gaining outline planning permission and the erection of a stock proof fence.