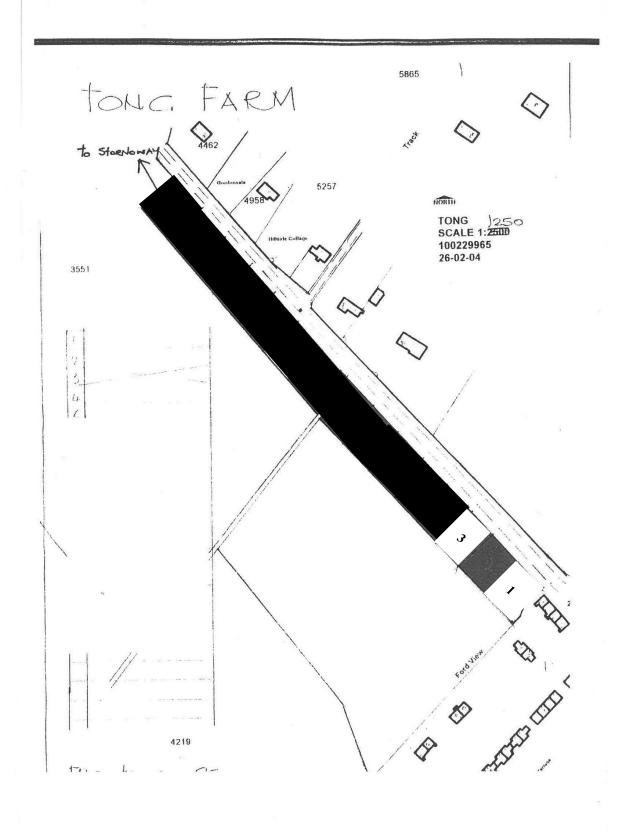

## Plots of land at Tong Farm, Isle of Lewis

Situated at Tong Farm there are two building plots still available for sale. The plots are situated approximately 3 miles from Stornoway town centre and overlook a stunning view across to Stornoway town. The plots measure approximately 25m x 30m. The purchaser will be responsible for gaining outline planning permission and the erection of a stock proof fence.

## **Directions**

Travelling out of Stornoway town centre passing the Western Isles Hospital take the first turning to your right and travel along this road for approximately 1 mile until you reach the village of Tong. The Tong farm plots are located at the roadside to your right hand side.