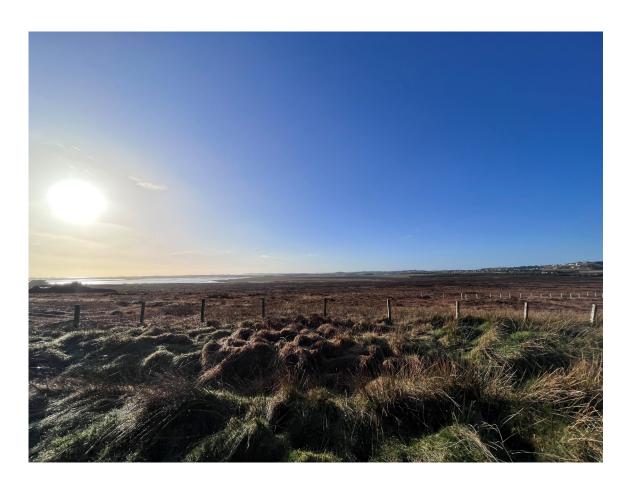

## Description

In the increasingly desirable area for building, we are delighted to offer for sale the vacant plot numbered 28 Tong Road. The popular spot boasts uninterrupted views towards Stornoway and has a great viewpoint for both sunsets and sunrises. The welcoming community of Tong creates an ideal location for building a family home with the local primary school being within walking distance but also close enough to Stornoway that it opens up schooling options. An added advantage is the outline planning permission which has been obtained and remains valid, relevant documents can be provided upon request. Situated approximately 3 miles from Stornoway town centre where all local amenities can be found such as supermarkets, shops, hospital and secondary school.