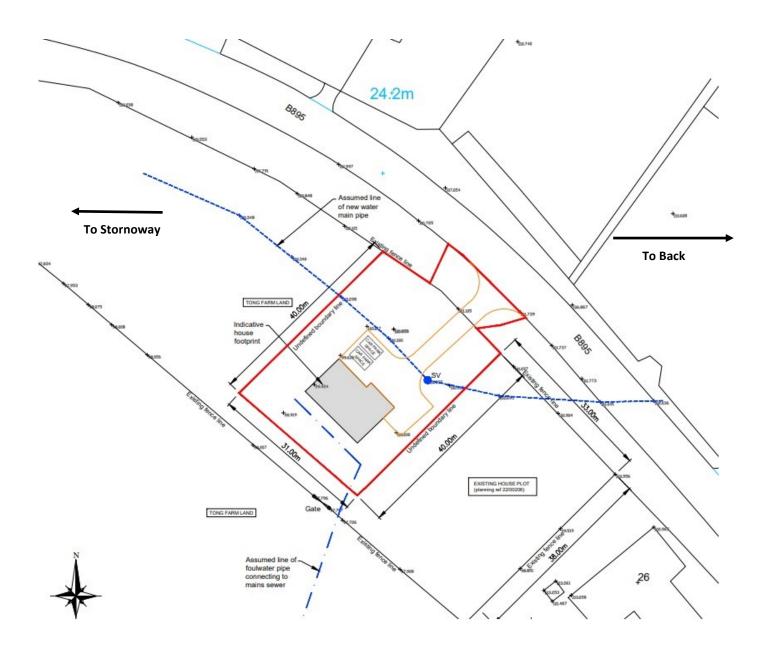

## Description

In the increasingly desirable area for building, we are delighted to offer for sale the vacant plot numbered 28 Tong Road. The popular spot boasts uninterrupted views towards Stornoway and has a great viewpoint for both sunsets and sunrises. The welcoming community of Tong creates an ideal location for building a family home with the local primary school being within walking distance but also close enough to Stornoway that it opens up schooling options. An added advantage is the outline planning permission which has been obtained and remains valid, relevant documents can be provided upon request. Situated approximately 3 miles from Stornoway town centre where all local amenities can be found such as supermarkets, shops, hospital and secondary school.

## **Directions**

Travelling out of Stornoway town centre passing Laxdale Primary School take the second turning to your right, sign posted for Tolstadh and travel along this road for approximately 2 miles until you reach the village of Tong. Plot 28 is located on your right just before the row of properties.