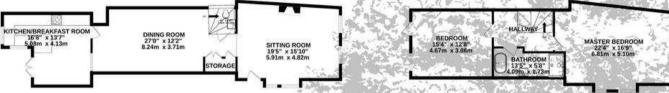

There is a delightful farmhouse style kitchen with breakfast bar and adjoining dining room plus a good size lounge with log burner. To the first floor are 2 very well proportioned double bedrooms with house bathroom. The top floor has 2 further rooms ideal for use as a study and hobby room.

#### Living

Very spacious ground floor with lounge, dining room, cloakroom and eat in kitchen. Kitchen equipped with Rangemaster cooker, dishwasher, fridge/freezer, extractor and washing machine. Breakfast bar with seating for 4. French doors from kitchen to outside area.

#### Sleeping

2 large double bedrooms and bathroom at first floor level. 2 further attic rooms with multiple uses.

#### Services

All mains ( no gas ) part double glazed, electric heating

OFFICE 196" x 12'3" 5.95m x 3.86m

LANDING
21'7" x 16'11" 6.58m x 5.15m

2ND FLOOR

Whilst every attempt has been made to ensure the accuracy of the floorplan contained fiere, measurements of doors, windows, rooms and any other items are approximate and no responsibility is taken for any error, omission or mis-statement. This plan is for illustrative purposes only and should be used as such by any prospective purchaser. The services, systems and appliances shown have not been tested and no guarantee as to their operability or efficiency can be given.