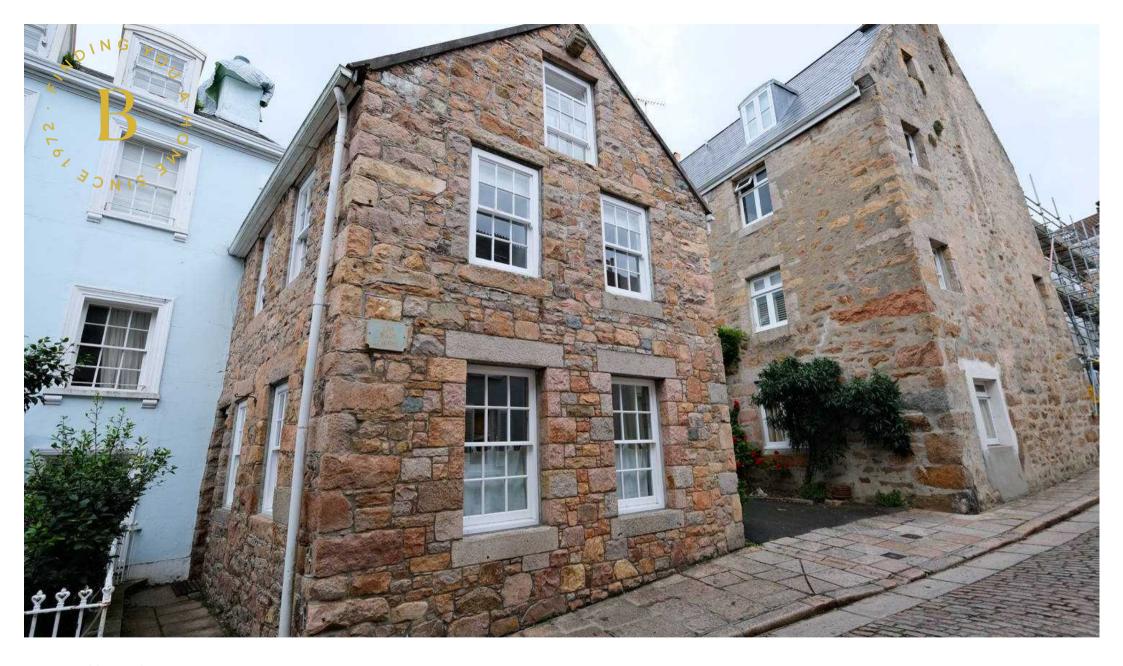

### The Olde House, La Rue Du Crocquet

St. Brelade, Jersey

Simply oozing charm and character this wonderful home is located in the heart of St Aubin off the cobbled High Street. Thought to date to around 1660 it has been lovingly restored over the years and now presents in walk in condition.

Located on the cobbled part of St Aubin's High Street, everything is in walking distance. Plenty or retaurants and bars nearby plus supermarket, cafes, hairdresser, clothes shops and, of course a car free cycle path to town in one direction and Corbiere in the other.