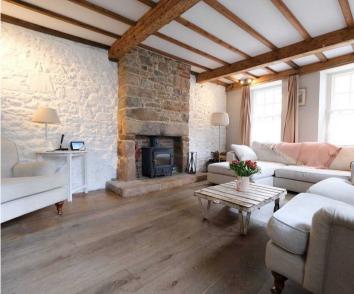

There is a delightful farmhouse style kitchen with breakfast bar and adjoining dining room plus a good size lounge with log burner. To the first floor are 2 very well proportioned double bedrooms with house bathroom. The top floor has 2 further rooms ideal for use as a study and hobby room.

#### Living

Very spacious ground floor with lounge, dining room, cloakroom and eat in kitchen. Kitchen equipped with Rangemaster cooker, dishwasher, fridge/freezer, extractor and washing machine. Breakfast bar with seating for 4. French doors from kitchen to outside area.