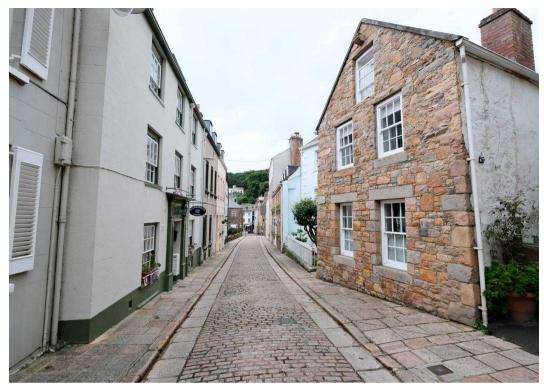

### The Olde House, La Rue Du Crocquet

St. Brelade, Jersey

Simply oozing charm and character this wonderful home is located in the heart of St Aubin off the cobbled High Street. Thought to date to around 1660 it has been lovingly restored over the years and now presents in walk in condition.

Located on the cobbled part of St Aubin's High Street, everything is in walking distance. Plenty or retaurants and bars nearby plus supermarket, cafes, hairdresser, clothes shops and, of course a car free cycle path to town in one direction and Corbiere in the other.