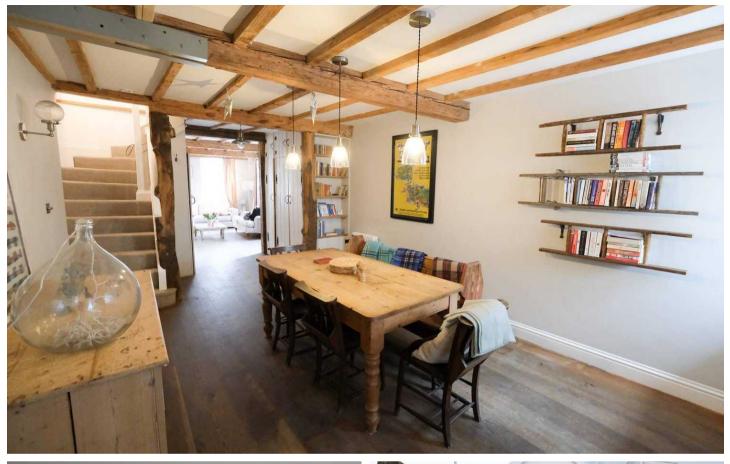

There is a delightful farmhouse style kitchen with breakfast bar and adjoining dining room plus a good size lounge with log burner. To the first floor are 2 very well proportioned double bedrooms with house bathroom. The top floor has 2 further rooms ideal for use as a study and hobby room.

#### Living

Very spacious ground floor with lounge, dining room, cloakroom and eat in kitchen. Kitchen equipped with Rangemaster cooker, dishwasher, fridge/freezer, extractor and washing machine. Breakfast bar with seating for 4. French doors from kitchen to outside area.