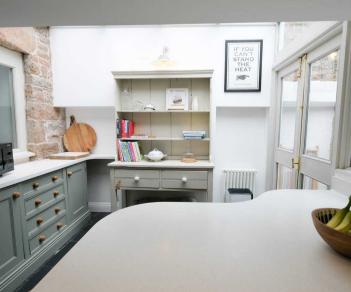

There is a delightful farmhouse style kitchen with breakfast bar and adjoining dining room plus a good size lounge with log burner. To the first floor are 2 very well proportioned double bedrooms with house bathroom. The top floor has 2 further rooms ideal for use as a study and hobby room.

#### Living

Very spacious ground floor with lounge, dining room, cloakroom and eat in kitchen. Kitchen equipped with Rangemaster cooker, dishwasher, fridge/freezer, extractor and washing machine. Breakfast bar with seating for 4. French doors from kitchen to outside area.