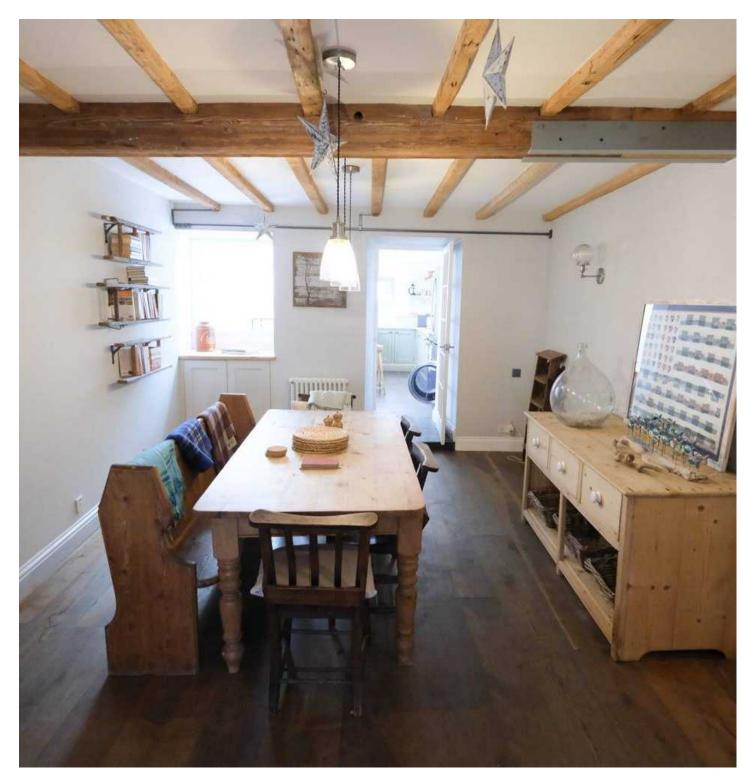

There is a delightful farmhouse style kitchen with breakfast bar and adjoining dining room plus a good size lounge with log burner. To the first floor are 2 very well proportioned double bedrooms with house bathroom. The top floor has 2 further rooms ideal for use as a study and hobby room.

#### Living

Very spacious ground floor with lounge, dining room, cloakroom and eat in kitchen. Kitchen equipped with Rangemaster cooker, dishwasher, fridge/freezer, extractor and washing machine. Breakfast bar with seating for 4. French doors from kitchen to outside area.