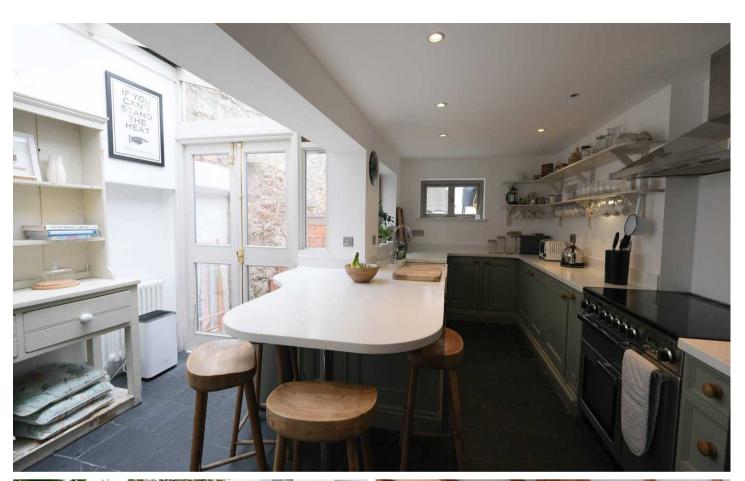

There is a delightful farmhouse style kitchen with breakfast bar and adjoining dining room plus a good size lounge with log burner. To the first floor are 2 very well proportioned double bedrooms with house bathroom. The top floor has 2 further rooms ideal for use as a study and hobby room.

#### Living

Very spacious ground floor with lounge, dining room, cloakroom and eat in kitchen. Kitchen equipped with Rangemaster cooker, dishwasher, fridge/freezer, extractor and washing machine. Breakfast bar with seating for 4. French doors from kitchen to outside area.