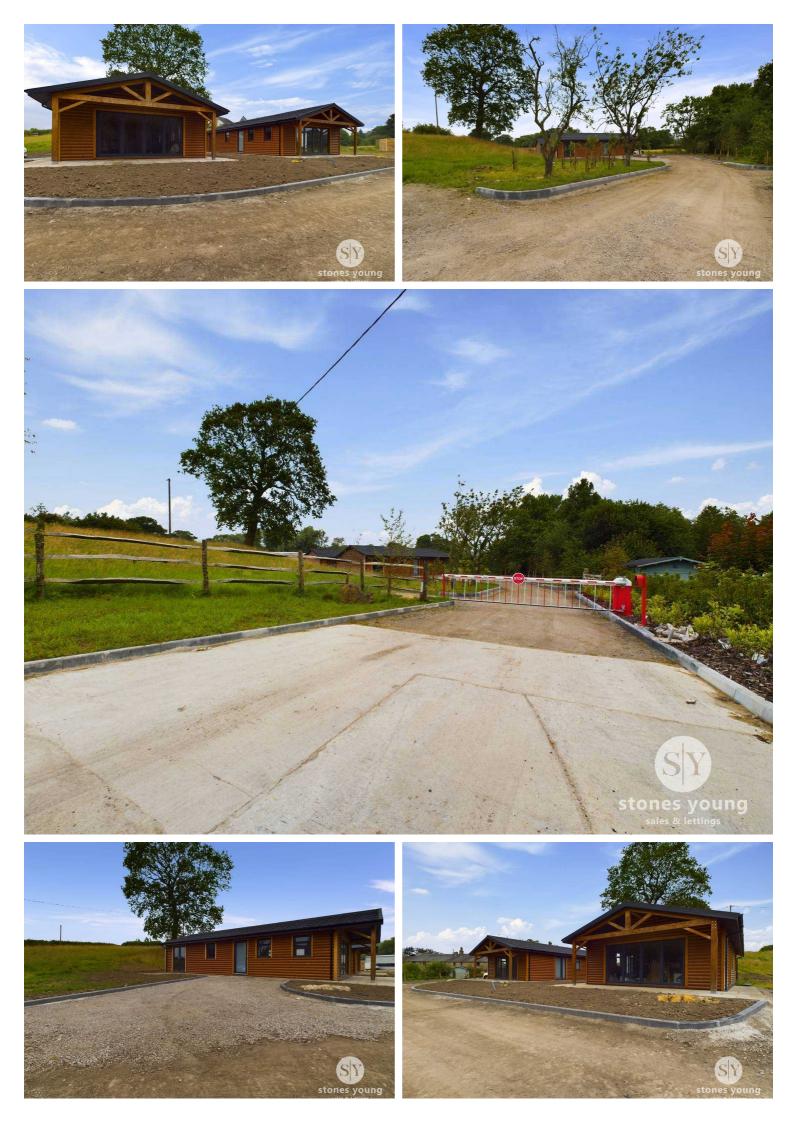

## £150,000 Leasehold

Welcome to Boadicea Park in the picturesque village of Ribchester, where an exceptional opportunity awaits! Ribchester is a picturesque village nestled in the heart of Lancashire's Ribble Valley, renowned for its rich history and stunning natural beauty. We are delighted to present these two-bedroom lodges which are available on this coveted site, offering you the chance to create your dream retreat which are suitable for holiday lets. (Please note

We are delighted to present these two-bedroom lodges which are available on this coveted site, offering you the chance to create your dream retreat which are suitable for holiday lets. (Please note these lodges are not residential and cannot be occupied by the vendors for 12 months of the year)

These lodges are part-finished, allowing you the unique opportunity to tailor the interior to your personal taste and specifications. The surrounding land will be beautifully landscaped, featuring a serene stream and a tranquil pond, providing a peaceful and idyllic setting.

Each lodge includes a double driveway and a charming Indian stone patio, perfect for outdoor relaxation and entertainment. The impressive plans for the grounds ensure a harmonious blend of natural beauty and refined landscaping, making this a truly special place to enjoy.

Enhancing the eco-friendly appeal of these lodges, solar panels will be installed to promote sustainable living. For your peace of mind, the site is secured with a gated entrance, ensuring both privacy and security.