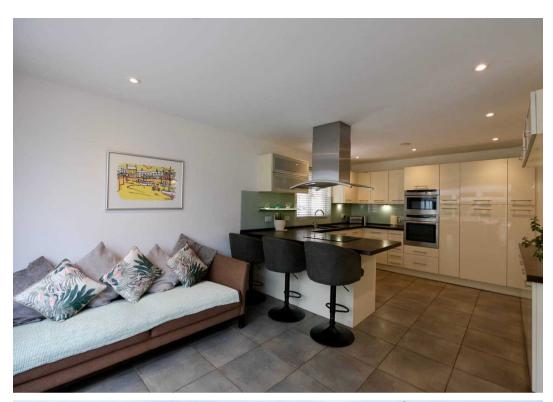

#### Living

The ground floor offers plenty of space for the family with a large lounge that has a dual aspect all the way to the rear garden and a multi fuel burner. The kitchen / diner has been extended by the current owners and flows into the conservatory. There are fully integrated electric appliances and a breakfast bar. The separate utility room also has a door onto the garden and there is another reception room at the the front of the house, an ideal playroom or office.