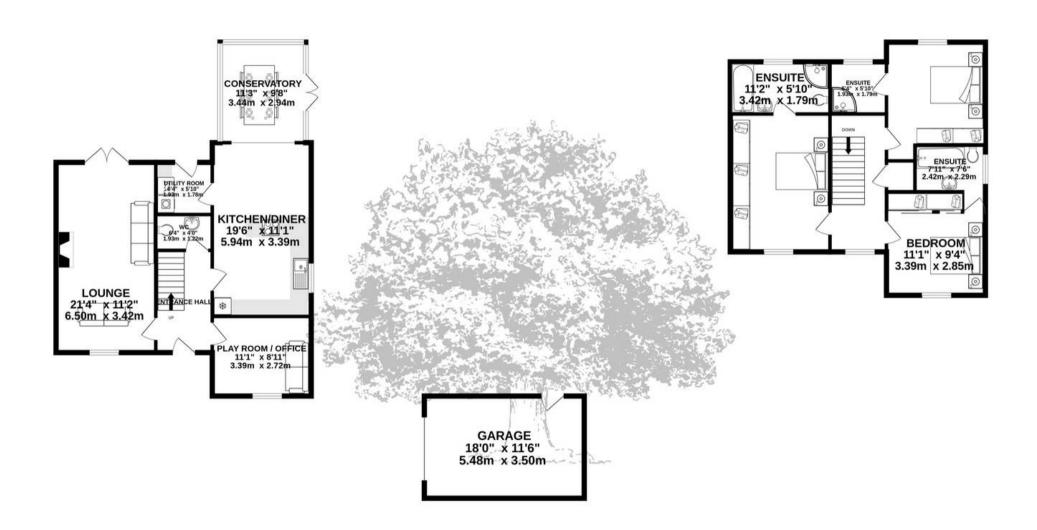

The ground floor has been extended slightly so there is plenty reception space for a growing family. On the first floor are three spacious double bedrooms, each boasting built-in wardrobes and ensuite bathrooms.

#### Living

The ground floor offers plenty of space for the family with a large lounge that has a dual aspect all the way to the rear garden and a multi fuel burner. The kitchen / diner has been extended by the current owners and flows into the conservatory. There are fully integrated electric appliances and a breakfast bar. The separate utility room also has a door onto the garden and there is another reception room at the the front of the house, an ideal playroom or office.

#### Sleeping

Three double bedrooms on the first floor, all with built in wardrobes and ensuite bathrooms.

#### Outside

Large driveway in the corner of the development so more parking than most. Detached garage with storage above and behind. Patio area leads round to the huge lawn and then vegetable corner troughs and outdoor party room.

#### TOTAL FLOOR AREA: 1690 sq.ft. (157.0 sq.m.) approx.

Whilst every attempt has been made to ensure the accuracy of the floorplan contained here, measurements of doors, windows, rooms and any other items are approximate and no responsibility is taken for any error, omission or mis-statement. This plan is for illustrative purposes only and should be used as such by any prospective purchaser. The services, systems and appliances shown have not been tested and no guarantee as to their operability or efficiency can be given.