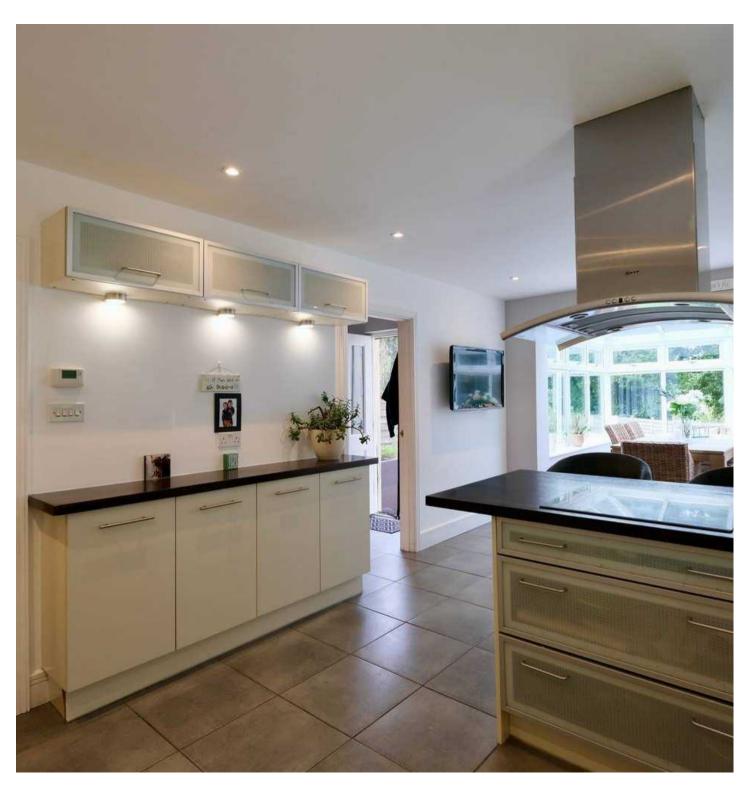

#### Living

The ground floor offers plenty of space for the family with a large lounge that has a dual aspect all the way to the rear garden and a multi fuel burner. The kitchen / diner has been extended by the current owners and flows into the conservatory. There are fully integrated electric appliances and a breakfast bar. The separate utility room also has a door onto the garden and there is another reception room at the the front of the house, an ideal playroom or office.