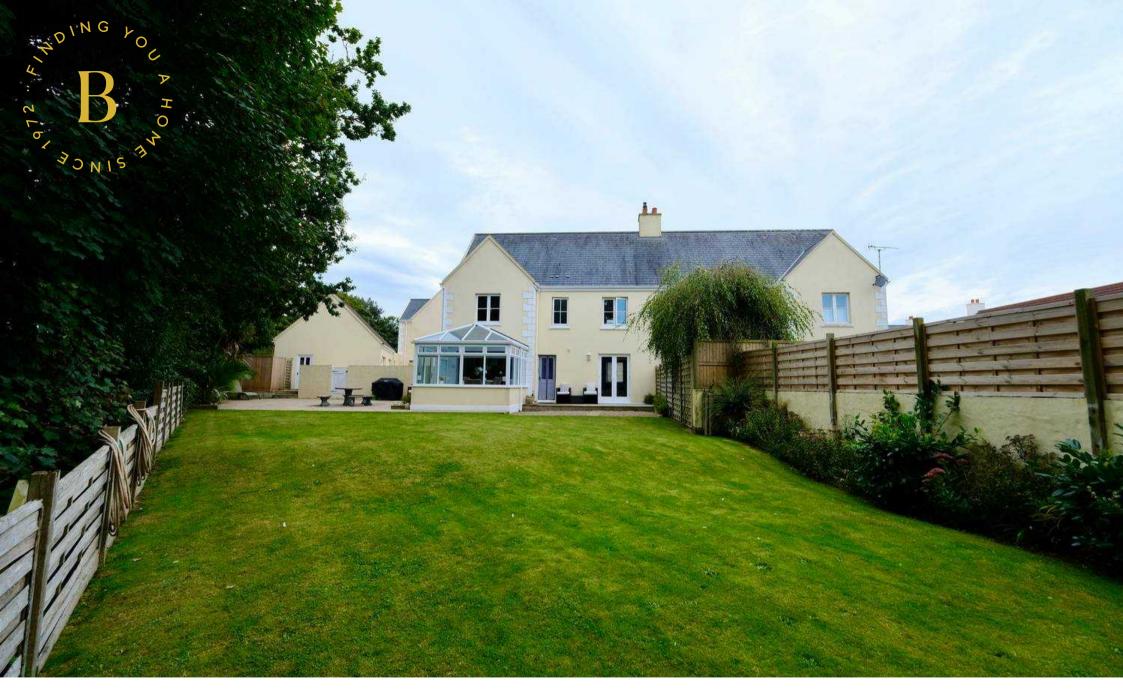

### 9 Clos du Ruisseau La Grande Route De St Martin

St. Martin, Jersey

In a quiet residential area, this spacious 3-bedroom semidetached first-time buyers home has been well maintain by the current owners who have been here since they were built.

The property's highlight is the expansive lawn garden complete with a separate vegetable area and an outdoor bar/party room; ideal for entertaining guests and hosting gatherings.

On the driveway is the detached single garage with a pitched roof offers ample storage space, while the corner plot provides scenic views of the surrounding field and green lane at the rear.

#### Outside

Large driveway in the corner of the development so more parking than most. Detached garage with storage above and behind. Patio area leads round to the huge lawn and then vegetable corner troughs and outdoor party room.