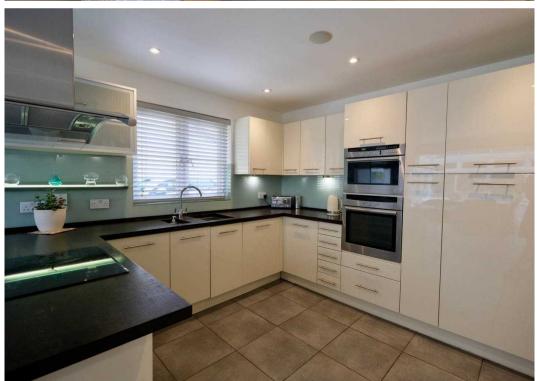

#### Living

The ground floor offers plenty of space for the family with a large lounge that has a dual aspect all the way to the rear garden and a multi fuel burner. The kitchen / diner has been extended by the current owners and flows into the conservatory. There are fully integrated electric appliances and a breakfast bar. The separate utility room also has a door onto the garden and there is another reception room at the the front of the house, an ideal playroom or office.