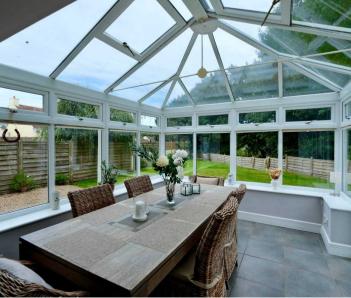

#### Living

The ground floor offers plenty of space for the family with a large lounge that has a dual aspect all the way to the rear garden and a multi fuel burner. The kitchen / diner has been extended by the current owners and flows into the conservatory. There are fully integrated electric appliances and a breakfast bar. The separate utility room also has a door onto the garden and there is another reception room at the the front of the house, an ideal playroom or office.