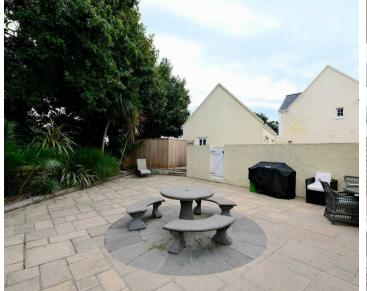

The property's highlight is the expansive lawn garden complete with a separate vegetable area and an outdoor bar/party room; ideal for entertaining guests and hosting gatherings.

On the driveway is the detached single garage with a pitched roof offers ample storage space, while the corner plot provides scenic views of the surrounding field and green lane at the rear.

#### Outside

Large driveway in the corner of the development so more parking than most. Detached garage with storage above and behind. Patio area leads round to the huge lawn and then vegetable corner troughs and outdoor party room.