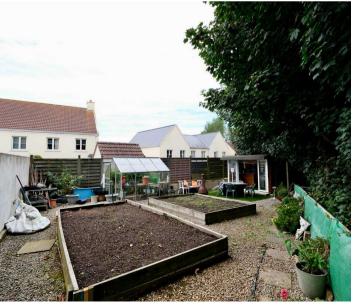

The property's highlight is the expansive lawn garden complete with a separate vegetable area and an outdoor bar/party room; ideal for entertaining guests and hosting gatherings.

On the driveway is the detached single garage with a pitched roof offers ample storage space, while the corner plot provides scenic views of the surrounding field and green lane at the rear.

#### Outside

Large driveway in the corner of the development so more parking than most. Detached garage with storage above and behind. Patio area leads round to the huge lawn and then vegetable corner troughs and outdoor party room.