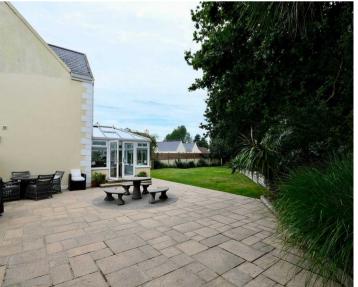

The property's highlight is the expansive lawn garden complete with a separate vegetable area and an outdoor bar/party room; ideal for entertaining guests and hosting gatherings.

On the driveway is the detached single garage with a pitched roof offers ample storage space, while the corner plot provides scenic views of the surrounding field and green lane at the rear.

#### Outside

Large driveway in the corner of the development so more parking than most. Detached garage with storage above and behind. Patio area leads round to the huge lawn and then vegetable corner troughs and outdoor party room.