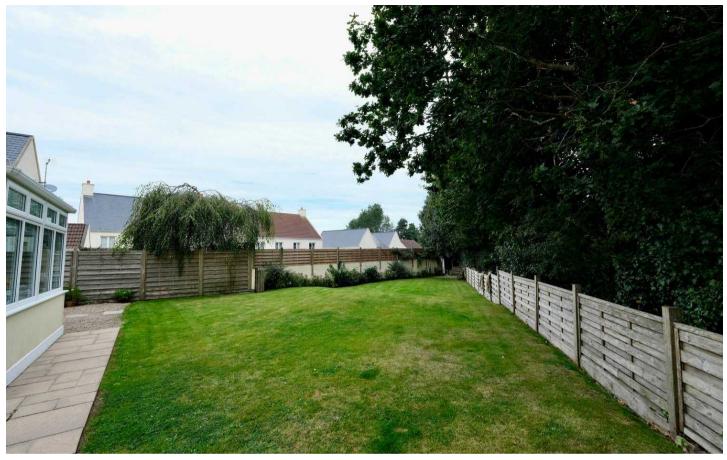

The property's highlight is the expansive lawn garden complete with a separate vegetable area and an outdoor bar/party room; ideal for entertaining guests and hosting gatherings.

On the driveway is the detached single garage with a pitched roof offers ample storage space, while the corner plot provides scenic views of the surrounding field and green lane at the rear.

#### Outside

Large driveway in the corner of the development so more parking than most. Detached garage with storage above and behind. Patio area leads round to the huge lawn and then vegetable corner troughs and outdoor party room.