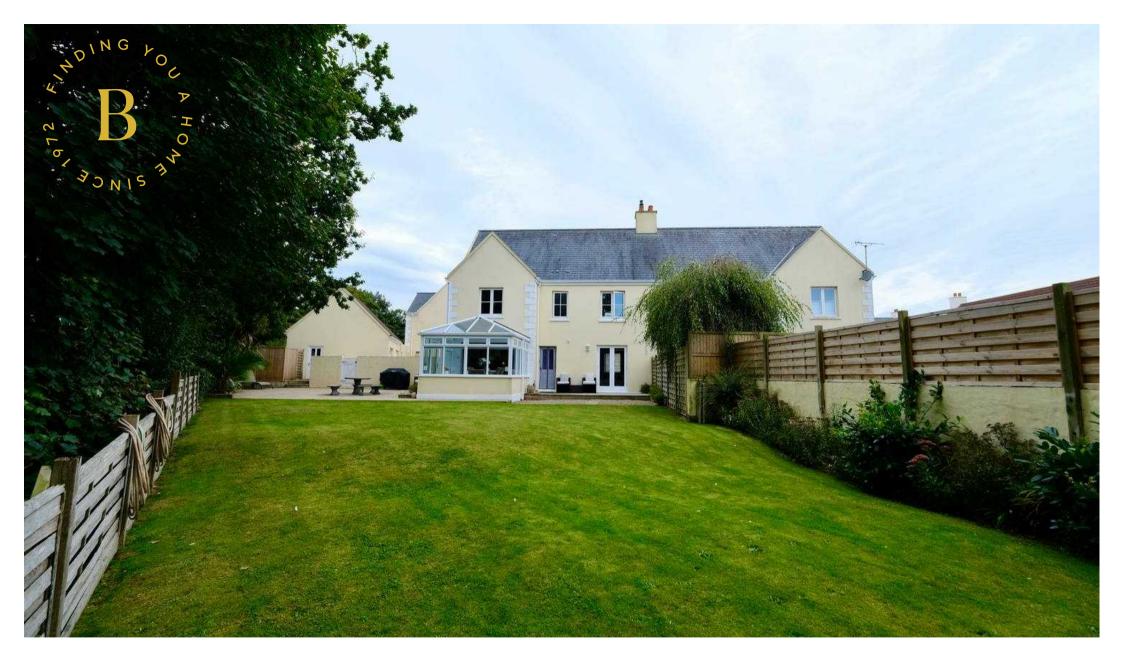

The property's highlight is the expansive lawn garden complete with a separate vegetable area and an outdoor bar/party room; ideal for entertaining guests and hosting gatherings.

On the driveway is the detached single garage with a pitched roof offers ample storage space, while the corner plot provides scenic views of the surrounding field and green lane at the rear.

#### Outside

Large driveway in the corner of the development so more parking than most. Detached garage with storage above and behind. Patio area leads round to the huge lawn and then vegetable corner troughs and outdoor party room.