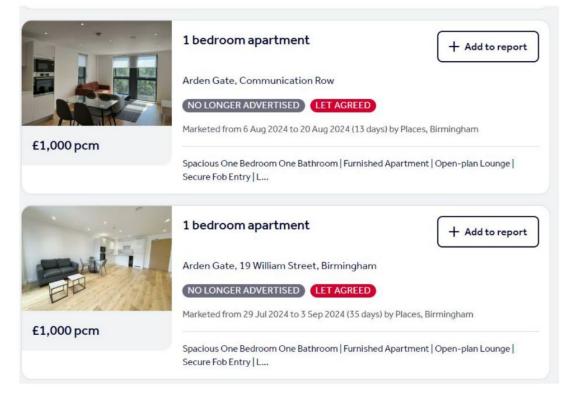

### Rent Comparables Report

This property is situated in a high demand rental area with rents achieving as much as £1,000 based on the analysis carried out by our letting team at **Let Property**Management.