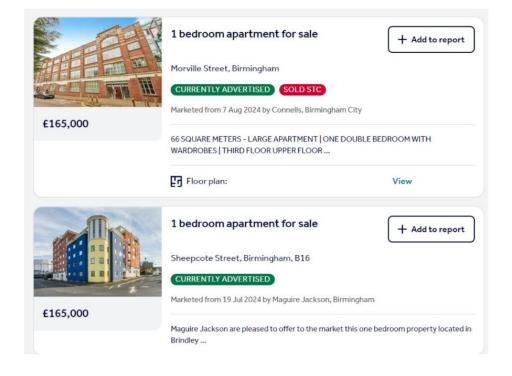

#### Sale Comparables Report

This report shows comparable sold properties in the area using Land Registry sold information. There are comparable properties in the area selling for as much as £165,000.