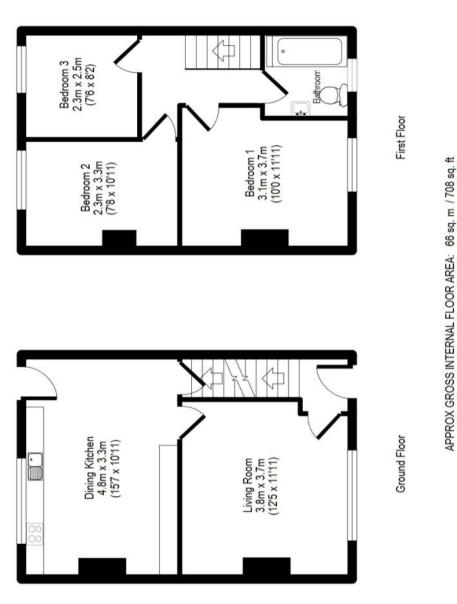

### LIVING ROOM 3.8 x 3.7m (12'5 x 11'11)

A lounge area with an electric fire set in a marble fireplace, coving, a radiator and a uPVC window that provides views of the valley.

#### LANDING

Stairs lead up from the entrance hall to the landing which provides loft access.

#### BEDROOM ONE 3.1 x 3.7m (10'0 x 11'11)

A double room with coving, a radiator and a uPVC window with expansive views of the valley.

#### DINING KITCHEN 4.8 x 3.3m (15'7 x 10'11)

A dining kitchen with a wide range of wall and base units, a built-in oven, microwave oven, hob and extractor fan. This room also homes the combination boiler and provides access to basement. There is a UPVC window and door to the rear.

#### BEDROOM TWO 2.3 x 3.3m (7'8 x 10'11)

A double room with a radiator and uPVC window.

BEDROOM THREE 2.3 x 2.5m (7'6 x 8'2)

A large single/double room with a radiator and uPVC window.

#### **BATHROOM**

A three-piece suite comprising of a bath, low flush toilet, and pedestal sink. There is a radiator, the walls are tiles and there is a UPVC window.

20 Stoodley Terrace, Halifax, HX2 7PW

For illustrative purposes only. Not to scale. Room dimensions are given as maximum distances.

Floor Plan measurements are approximate and are for illustrative purposes only. While we do not doubt the floor plans accuracy, we make no guarantee, warranty or representation as to the accuracy and completeness of the floor plan. You or your advisors should conduct a careful, independent investigation of the property to determine to your satisfaction as to the suitability of the property for your space requirements. All images and dimensions are not intended to form part any contract or warranty.