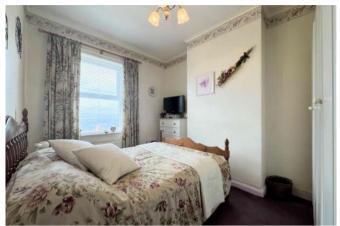

#### BEDROOM ONE 3.1 x 3.7m (10'0 x 11'11)

A double room with coving, a radiator and a uPVC window with expansive views of the valley.

#### BEDROOM TWO 2.3 x 3.3m (7'8 x 10'11)

A double room with a radiator and uPVC window.

BEDROOM THREE 2.3 x 2.5m (7'6 x 8'2)

A large single/double room with a radiator and uPVC window.