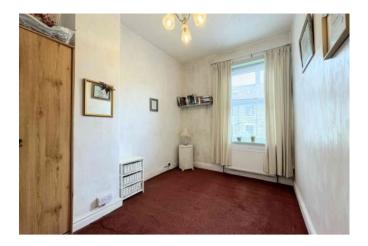

#### BEDROOM TWO 2.3 x 3.3m (7'8 x 10'11)

A double room with a radiator and uPVC window.

BEDROOM THREE 2.3 x 2.5m (7'6 x 8'2)

A large single/double room with a radiator and uPVC window.