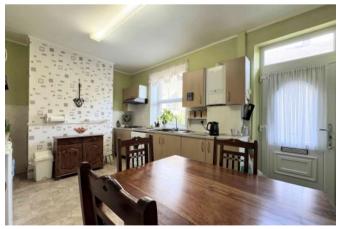

#### DINING KITCHEN 4.8 x 3.3m (15'7 x 10'11)

A dining kitchen with a wide range of wall and base units, a built-in oven, microwave oven, hob and extractor fan. This room also homes the combination boiler and provides access to basement. There is a UPVC window and door to the rear.