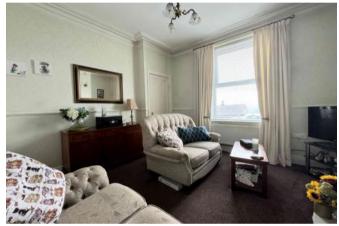

### LIVING ROOM 3.8 x 3.7m (12'5 x 11'11)

A lounge area with an electric fire set in a marble fireplace, coving, a radiator and a uPVC window that provides views of the valley.