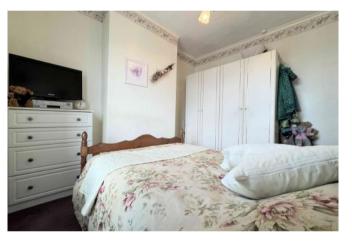

#### BEDROOM ONE 3.1 x 3.7m (10'0 x 11'11)

A double room with coving, a radiator and a uPVC window with expansive views of the valley.

#### BEDROOM TWO 2.3 x 3.3m (7'8 x 10'11)

A double room with a radiator and uPVC window.

BEDROOM THREE 2.3 x 2.5m (7'6 x 8'2)

A large single/double room with a radiator and uPVC window.