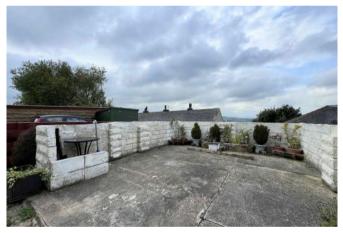

#### **EXTERNAL**

To the rear there is an enclosed stone patio with mature plants and flowers to the boarders. To the front there is what was previously a garage made into a garden area/parking space.

Whilst every endeavour is made to ensure the accuracy of the contents of the sales particulars, they are intended for guidance purposes only and do not in any way constitute part of a contract. No person within the company has authority to