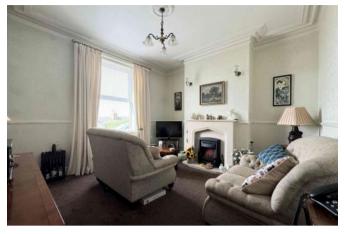

### LIVING ROOM 3.8 x 3.7m (12'5 x 11'11)

A lounge area with an electric fire set in a marble fireplace, coving, a radiator and a uPVC window that provides views of the valley.