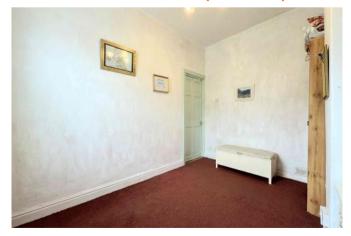

#### LANDING

Stairs lead up from the entrance hall to the landing which provides loft access.

#### BEDROOM TWO 2.3 x 3.3m (7'8 x 10'11)

A double room with a radiator and uPVC window.

BEDROOM THREE 2.3 x 2.5m (7'6 x 8'2)

A large single/double room with a radiator and uPVC window.