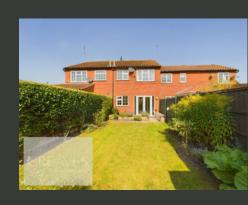

THE FIRST FLOOR FEATURES THREE GENEROUSLY SIZED BEDROOMS, EACH WITH FITTED WARDROBES, AND A STYLISH THREE-PIECE BATHROOM SUITE.

OUTSIDE, THE PROPERTY BOASTS ATTRACTIVE OUTDOOR SPACES. THE FRONT OFFERS A CHARMING COURTYARD, WHILE THE REAR PRESENTS A DELIGHTFUL SOUTH-FACING GARDEN WITH WELL-MAINTAINED PLANTED BORDERS AND A PATIO.

A GARAGE IS LOCATED AT THE REAR OF THE PROPERTY, ACCESSIBLE VIA A SIDE GATE IN THE REAR GARDEN, ADDING FURTHER CONVENIENCE.

- FREEHOLD
- COUNCIL TAX; BAND B
- LOCAL AUTHORITY; GEDLING BOROUGH COUNCIL
- MEASUREMENTS; 75 SQ METERS