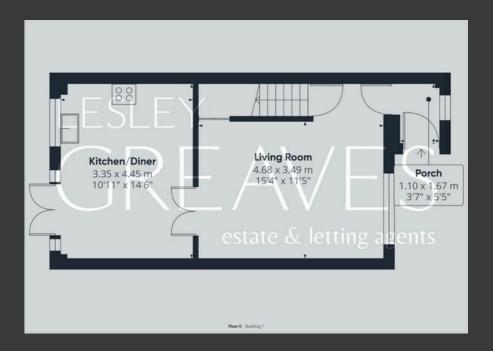

AS YOU STEP INSIDE, A WELCOMING PORCH LEADS YOU TO A SPACIOUS LIVING ROOM, SEAMLESSLY CONNECTING TO A CONTEMPORARY DINING KITCHEN EQUIPPED WITH INTEGRATED APPLIANCES. THE KITCHEN OPENS ONTO A SOUTH- FACING GARDEN THROUGH PATIO DOORS, LEADING TO A PAVED PATIO AREA, PERFECT FOR OUTDOOR DINING AND RELAXATION.

A GARAGE IS LOCATED AT THE REAR OF THE PROPERTY, ACCESSIBLE VIA A SIDE GATE IN THE REAR GARDEN, ADDING FURTHER CONVENIENCE.

- FREEHOLD
- COUNCIL TAX; BAND B
- LOCAL AUTHORITY; GEDLING BOROUGH COUNCIL
- MEASUREMENTS; 75 SQ METERS