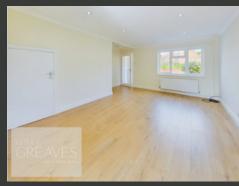

AS YOU STEP INSIDE, A WELCOMING PORCH LEADS YOU TO A SPACIOUS LIVING ROOM, SEAMLESSLY CONNECTING TO A CONTEMPORARY DINING KITCHEN EQUIPPED WITH INTEGRATED APPLIANCES. THE KITCHEN OPENS ONTO A SOUTH- FACING GARDEN THROUGH PATIO DOORS, LEADING TO A PAVED PATIO AREA, PERFECT FOR OUTDOOR DINING AND RELAXATION.