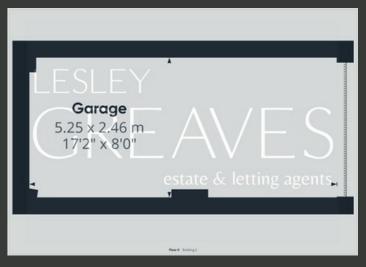

A GARAGE IS LOCATED AT THE REAR OF THE PROPERTY, ACCESSIBLE VIA A SIDE GATE IN THE REAR GARDEN, ADDING FURTHER CONVENIENCE.

- FREEHOLD
- COUNCIL TAX; BAND B
- LOCAL AUTHORITY; GEDLING BOROUGH COUNCIL
- MEASUREMENTS; 75 SQ METERS