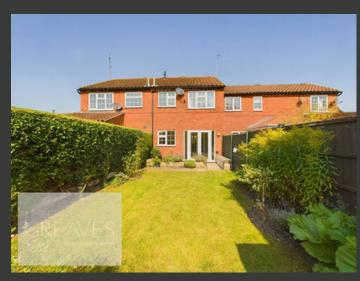

AS YOU STEP INSIDE, A WELCOMING PORCH LEADS YOU TO A SPACIOUS LIVING ROOM, SEAMLESSLY CONNECTING TO A CONTEMPORARY DINING KITCHEN EQUIPPED WITH INTEGRATED APPLIANCES. THE KITCHEN OPENS ONTO A SOUTH- FACING GARDEN THROUGH PATIO DOORS, LEADING TO A PAVED PATIO AREA, PERFECT FOR OUTDOOR DINING AND RELAXATION.

THE FIRST FLOOR FEATURES THREE GENEROUSLY SIZED BEDROOMS, EACH WITH FITTED WARDROBES, AND A STYLISH THREE-PIECE BATHROOM SUITE.

OUTSIDE, THE PROPERTY BOASTS ATTRACTIVE OUTDOOR SPACES. THE FRONT OFFERS A CHARMING COURTYARD, WHILE THE REAR PRESENTS A DELIGHTFUL SOUTH-FACING GARDEN WITH WELL-MAINTAINED PLANTED BORDERS AND A PATIO.

A GARAGE IS LOCATED AT THE REAR OF THE PROPERTY, ACCESSIBLE VIA A SIDE GATE IN THE REAR GARDEN, ADDING FURTHER CONVENIENCE.

- FREEHOLD
- COUNCIL TAX; BAND B
- LOCAL AUTHORITY; GEDLING BOROUGH COUNCIL
- MEASUREMENTS; 75 SQ METERS