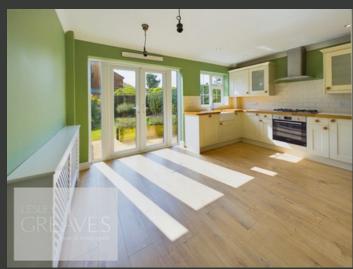

AS YOU STEP INSIDE, A WELCOMING PORCH LEADS YOU TO A SPACIOUS LIVING ROOM, SEAMLESSLY CONNECTING TO A CONTEMPORARY DINING KITCHEN EQUIPPED WITH INTEGRATED APPLIANCES. THE KITCHEN OPENS ONTO A SOUTH- FACING GARDEN THROUGH PATIO DOORS, LEADING TO A PAVED PATIO AREA, PERFECT FOR OUTDOOR DINING AND RELAXATION.