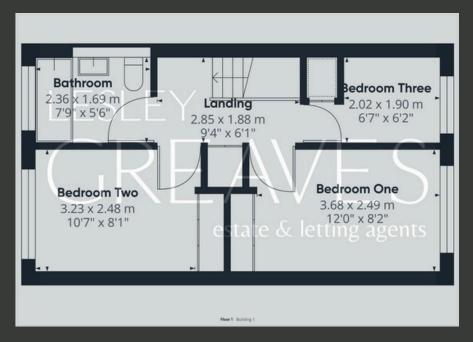

THE FIRST FLOOR FEATURES THREE GENEROUSLY SIZED BEDROOMS, EACH WITH FITTED WARDROBES, AND A STYLISH THREE-PIECE BATHROOM SUITE.

OUTSIDE, THE PROPERTY BOASTS ATTRACTIVE OUTDOOR SPACES. THE FRONT OFFERS A CHARMING COURTYARD, WHILE THE REAR PRESENTS A DELIGHTFUL SOUTH-FACING GARDEN WITH WELL-MAINTAINED PLANTED BORDERS AND A PATIO.