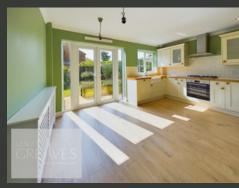

AS YOU STEP INSIDE, A WELCOMING PORCH LEADS YOU TO A SPACIOUS LIVING ROOM, SEAMLESSLY CONNECTING TO A CONTEMPORARY DINING KITCHEN EQUIPPED WITH INTEGRATED APPLIANCES. THE KITCHEN OPENS ONTO A SOUTH- FACING GARDEN THROUGH PATIO DOORS, LEADING TO A PAVED PATIO AREA, PERFECT FOR OUTDOOR DINING AND RELAXATION.