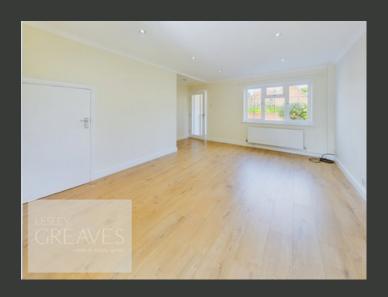

AS YOU STEP INSIDE, A WELCOMING PORCH LEADS YOU TO A SPACIOUS LIVING ROOM, SEAMLESSLY CONNECTING TO A CONTEMPORARY DINING KITCHEN EQUIPPED WITH INTEGRATED APPLIANCES. THE KITCHEN OPENS ONTO A SOUTH- FACING GARDEN THROUGH PATIO DOORS, LEADING TO A PAVED PATIO AREA, PERFECT FOR OUTDOOR DINING AND RELAXATION.